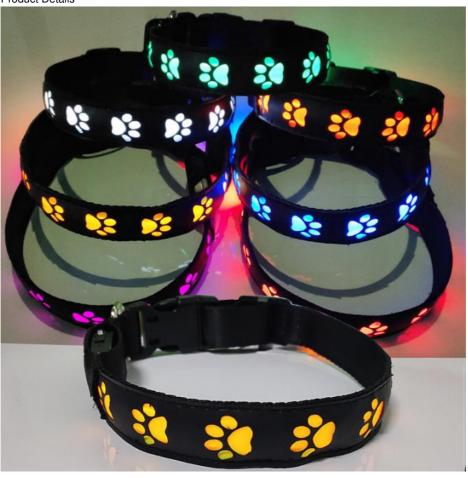

**Product Details** 

## **Product Specification**

• Feature: Personalized · Application: Small Animals

Polyester, Nylon, Polyester, Nylon . Material:

Pattern: Striped · Decoration: Rivet

Product Name: Pet Dog LED Collar Leash

**Custom Colors** · Color: Pets Training Usage:

Customized Brand Logo · Logo: Opp Bag+Carton Box · Packing: Customized L. M. S. XS · Size:

100 Pcs MOQ: Style: Popular OEM & ODM: Acceppt Port: Shenzhen

#### Key Features

- Illuminating LED: Enhances visibility at night.
- Rechargeable via USB: Convenient and eco-friendly.
- Rivet Decoration: Adds a stylish touch.
- Durable Material: Long-lasting use.
- · Custom Logo: Personalize your leash.