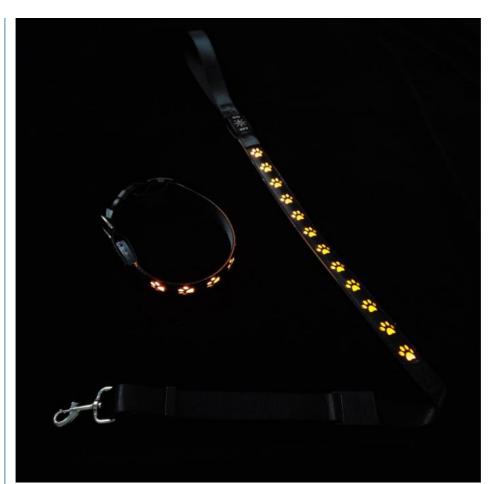

#### **Product Description**

Rechargeable LED Dog Leash Illuminating Walking Night Glowing USB Rivet Decoration Introduction

Struggling to manage your dog during night walks? Our rechargeable LED dog leash offers a glowing solution for safe and stylish evening strolls.

#### Key Features

- Illuminating LED: Enhances visibility at night.
- Rechargeable via USB: Convenient and eco-friendly.
- Rivet Decoration: Adds a stylish touch.
- Durable Material: Long-lasting use.
- · Custom Logo: Personalize your leash.

#### Usage Scenarios

Perfect for night walks and evening strolls.

Safety Tips

Secure leash before use. Check for wear regularly.

Customer Reviews

- "Stylish and functional. Love the LED light!" Alex P.
- "The USB charging is so convenient." Jamie L.