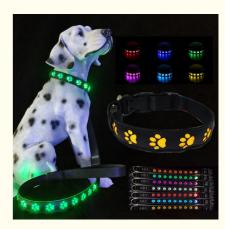

## **Product Specification**

• Feature: Personalized · Application: Small Animals

Polyester, Nylon, Polyester, Nylon . Material:

Pattern: Striped · Decoration: Rivet

Product Name: Pet Dog LED Collar Leash

**Custom Colors** · Color: Pets Training Usage:

Customized Brand Logo · Logo: Opp Bag+Carton Box · Packing: Customized L. M. S. XS · Size:

100 Pcs MOQ: Style: Popular OEM & ODM: Acceppt Port: Shenzhen

#### **Product Description**

Rechargeable LED Dog Leash Illuminating Walking Night Glowing USB Rivet Decoration Introduction

Struggling to manage your dog during night walks? Our rechargeable LED dog leash offers a glowing solution for safe and stylish evening strolls.

#### Key Features

- Illuminating LED: Enhances visibility at night.
- Rechargeable via USB: Convenient and eco-friendly.
- Rivet Decoration: Adds a stylish touch.
- Durable Material: Long-lasting use.
- · Custom Logo: Personalize your leash.