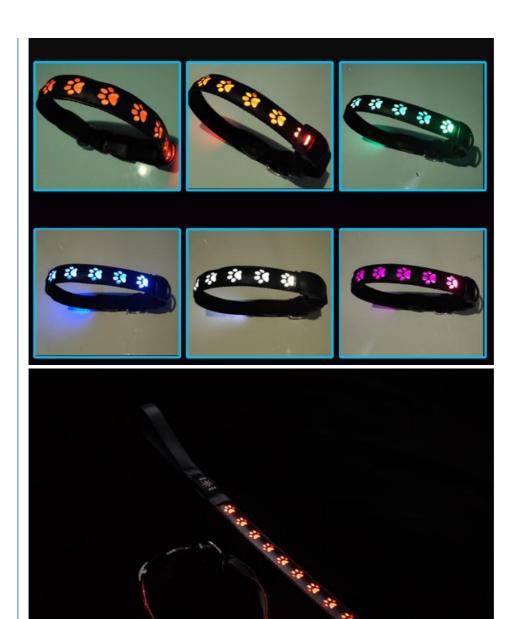

#### **Product Description**

Rechargeable LED Dog Leash Illuminating Walking Night Glowing USB Rivet Decoration Introduction

Struggling to manage your dog during night walks? Our rechargeable LED dog leash offers a glowing solution for safe and stylish evening strolls.

#### Key Features

- Illuminating LED: Enhances visibility at night.
- Rechargeable via USB: Convenient and eco-friendly.
- Rivet Decoration: Adds a stylish touch.
- Durable Material: Long-lasting use.
- · Custom Logo: Personalize your leash.

#### Usage Scenarios

Perfect for night walks and evening strolls.

Safety Tips

Secure leash before use. Check for wear regularly.

Customer Reviews

- "Stylish and functional. Love the LED light!" Alex P.
- "The USB charging is so convenient." Jamie L.