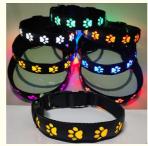

## **Product Specification**

• Feature: Personalized · Application: Small Animals

Polyester, Nylon, Polyester, Nylon . Material:

Pattern: Striped · Decoration: Rivet

Product Name: Pet Dog LED Collar Leash

**Custom Colors** · Color: Pets Training Usage:

Customized Brand Logo · Logo: Opp Bag+Carton Box · Packing: Customized L. M. S. XS · Size:

100 Pcs MOQ: Style: Popular OEM & ODM: Acceppt Port: Shenzhen

#### Key Features

- Illuminating LED: Enhances visibility at night.
- Rechargeable via USB: Convenient and eco-friendly.
- Rivet Decoration: Adds a stylish touch.
- Durable Material: Long-lasting use.
- · Custom Logo: Personalize your leash.