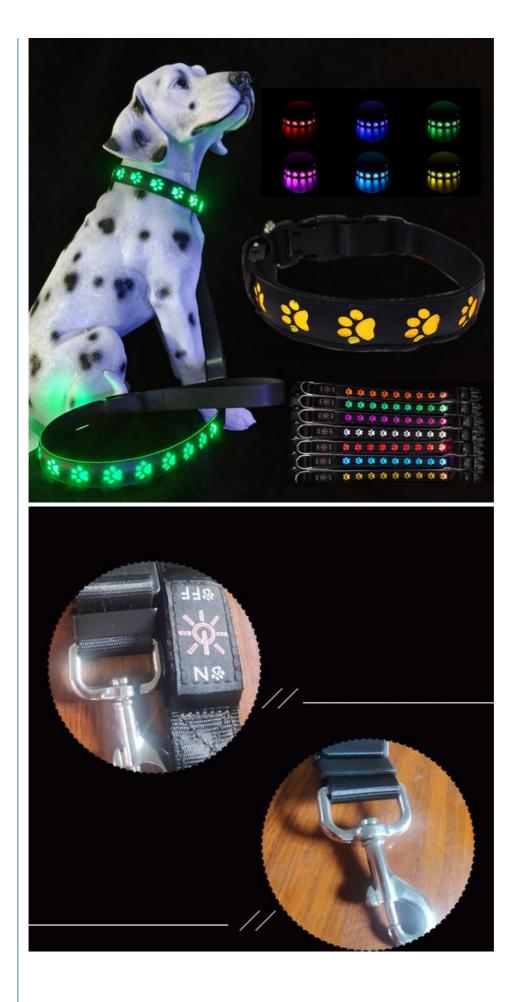

#### **Product Description**

Rechargeable LED Dog Leash Illuminating Walking Night Glowing USB Rivet Decoration Introduction

Struggling to manage your dog during night walks? Our rechargeable LED dog leash offers a glowing solution for safe and stylish evening strolls.

#### Key Features

- Illuminating LED: Enhances visibility at night.
- Rechargeable via USB: Convenient and eco-friendly.
- Rivet Decoration: Adds a stylish touch.
- Durable Material: Long-lasting use.
- · Custom Logo: Personalize your leash.

#### Usage Scenarios

Perfect for night walks and evening strolls.

Safety Tips

Secure leash before use. Check for wear regularly.

Customer Reviews

- "Stylish and functional. Love the LED light!" Alex P.
- "The USB charging is so convenient." Jamie L.