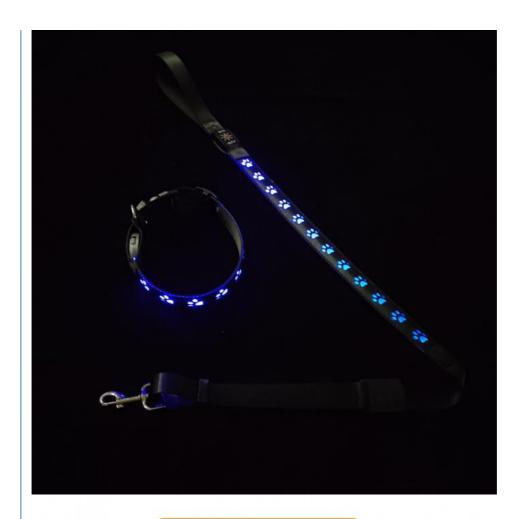

#### **Product Description**

Rechargeable LED Dog Leash Illuminating Walking Night Glowing USB Rivet Decoration Introduction

Struggling to manage your dog during night walks? Our rechargeable LED dog leash offers a glowing solution for safe and stylish evening strolls.

#### Key Features

- Illuminating LED: Enhances visibility at night.
- Rechargeable via USB: Convenient and eco-friendly.
- Rivet Decoration: Adds a stylish touch.
- Durable Material: Long-lasting use.
- · Custom Logo: Personalize your leash.

#### Usage Scenarios

Perfect for night walks and evening strolls.

Safety Tips

Secure leash before use. Check for wear regularly.

Customer Reviews

- "Stylish and functional. Love the LED light!" Alex P.
- "The USB charging is so convenient." Jamie L.