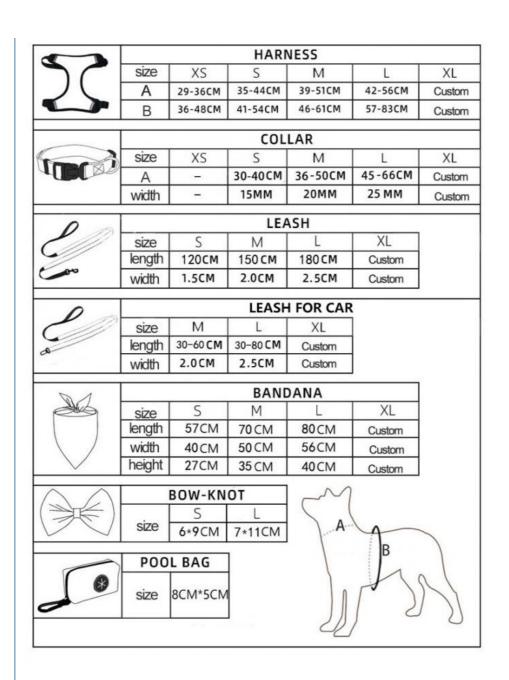

## **Product Specification**

• Feature: Personalized · Application: Small Animals

Polyester, Nylon, Polyester, Nylon . Material:

Pattern: Striped · Decoration: Rivet

Product Name: Pet Dog LED Collar Leash

**Custom Colors** · Color: Pets Training Usage:

Customized Brand Logo · Logo: Opp Bag+Carton Box · Packing: Customized L. M. S. XS · Size:

100 Pcs MOQ: Style: Popular OEM & ODM: Acceppt Port: Shenzhen