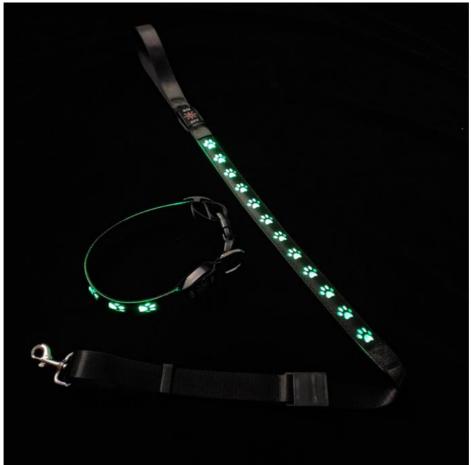

#### **Product Description**

Rechargeable LED Dog Leash Illuminating Walking Night Glowing USB Rivet Decoration Introduction

Struggling to manage your dog during night walks? Our rechargeable LED dog leash offers a glowing solution for safe and stylish evening strolls.

#### Key Features

- Illuminating LED: Enhances visibility at night.
- Rechargeable via USB: Convenient and eco-friendly.
- Rivet Decoration: Adds a stylish touch.
- Durable Material: Long-lasting use.
- · Custom Logo: Personalize your leash.

#### Usage Scenarios

Perfect for night walks and evening strolls.

Safety Tips

Secure leash before use. Check for wear regularly.

Customer Reviews

- "Stylish and functional. Love the LED light!" Alex P.
- "The USB charging is so convenient." Jamie L.