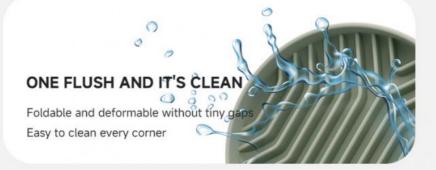

#### 4. Safety Tips

Always supervise your pet during mealtime to ensure they are eating safely. Regularly clean the bowl to maintain hygiene and prevent the buildup of bacteria. Check the bowl for any signs of wear and tear, and replace it if necessary to ensure your pet's safety.