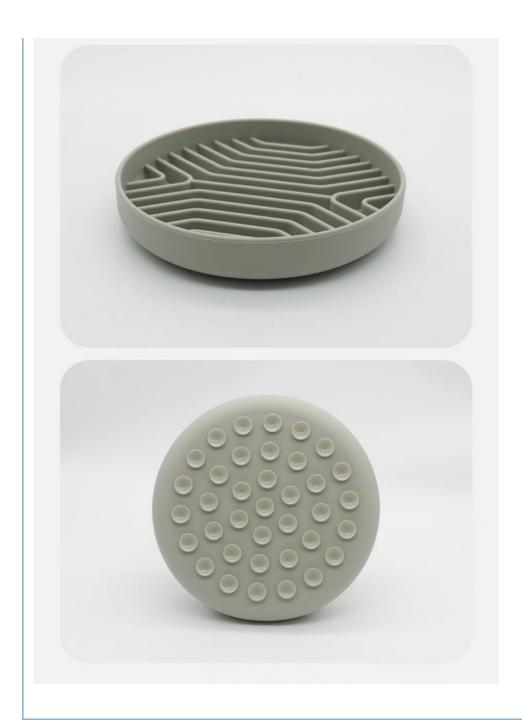

er Bowl

Material Silicone Colors Green

Size 19.8\*19.8\*3.5cm

MOQ 50 Pcs

Delivery Time As your request

Custom service Design, logo and packing can be customized

Package

Opp bag/Color Box

Product Size

# **PRODUCT PARAMETERS**

**Brand Name:** Material:

Pet Slow Feeding Bowl Silicone

Color: Weight:

Green 319g

Size: Applicable:

19.8x19.8x3.5cm Applicable to cats and dogs





# EAT SLOWLY AND SAVOR YOUR FOOD; IT HELPS DIGESTION



**Product Details** 

PET LICKING PAD

# 5CM BORDER TO PREVENT FOOD FROM SPILLING



# BOTTOM SUCTION CUP DESIGN NON-SLIP AND NON-DISPLACEMENT

PET LICKING PAD

The full suction cup design at the bottom enhances suction
The pet eats steadily without moving





Select soft silicone material safe and odorless, safe to eat



# **PRODUCTS REAL SHOT**







## Chengdu Chengbei Technology Co., Ltd.



+852 9506 3884



candice@pet-belief.com



product-pet.com

Room 502A, Building 1, 38 Tianyi Street, High-Tech Zone, Chengdu, Sichuan, China