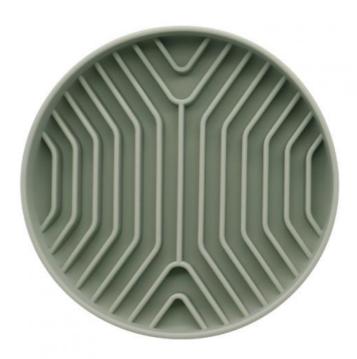

# EAT SLOWLY AND SAVOR YOUR FOOD; IT HELPS DIGESTION

**Product Details** 

PET LICKING PAD

# 5CM BORDER TO PREVENT FOOD FROM SPILLING

# BOTTOM SUCTION CUP DESIGN NON-SLIP AND NON-DISPLACEMENT

PET LICKING PAD

The full suction cup design at the bottom enhances suction
The pet eats steadily without moving

Select soft silicone material safe and odorless, safe to eat

# **PRODUCTS REAL SHOT**