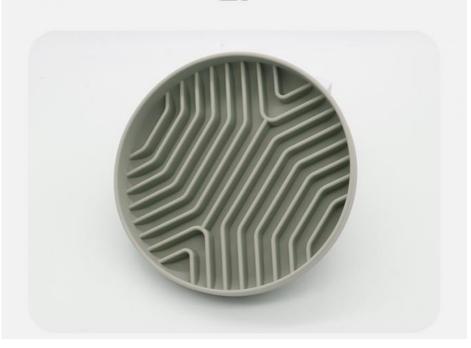

eder Bowl

Material Silicone Colors Green

Size 19.8\*19.8\*3.5cm

MOQ 50 Pcs

Delivery Time As your request

Custom service Design, logo and packing can be customized

Package

Opp bag/Color Box

Product Size

# **PRODUCT PARAMETERS**

**Brand Name:** Material:

Pet Slow Feeding Bowl Silicone

Color: Weight:

Green 319g

Size: Applicable:

19.8x19.8x3.5cm Applicable to cats and dogs





# EAT SLOWLY AND SAVOR YOUR FOOD; IT HELPS DIGESTION



**Product Details** 

PET LICKING PAD

# 5CM BORDER TO PREVENT FOOD FROM SPILLING



# BOTTOM SUCTION CUP DESIGN NON-SLIP AND NON-DISPLACEMENT

PET LICKING PAD

The full suction cup design at the bottom enhances suction
The pet eats steadily without moving





Select soft silicone material safe and odorless, safe to eat



# **PRODUCTS REAL SHOT**







## Chengdu Chengbei Technology Co., Ltd.



+852 9506 3884



candice@pet-belief.com



product-pet.com

Room 502A, Building 1, 38 Tianyi Street, High-Tech Zone, Chengdu, Sichuan, China