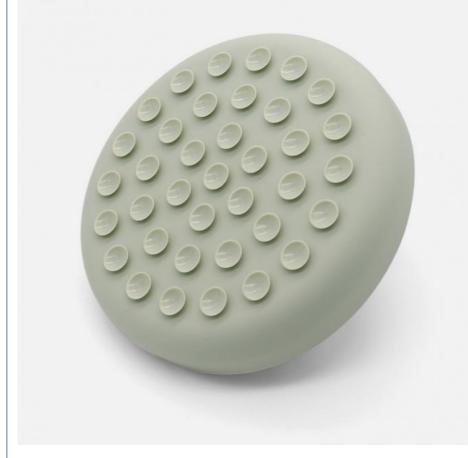

#### 2. Key Features

- "No Choke Design": Specially designed to prevent choking by encouraging your dog to eat slowly and chew properly.
- "Food Grade Silicone": Made from high-quality, non-toxic silicone that is safe for your pet and easy to clean.
- "Strong Suction Cups": Equipped with suction cups on the bottom to keep the bowl securely in place, preventing spills and messes.
- "Personalized Style": Available in various colors and designs, allowing you to choose a bowl that matches your pet's personality.
- "Durable and Flexible": The silicone material is both durable and flexible, making it resistant to damage and easy to store.

# BOTTOM SUCTION CUP DESIGN NON-SLIP AND NON-DISPLACEMENT

PET LICKING PAD

The full suction cup design at the bottom enhances suction
The pet eats steadily without moving

Select soft silicone material safe and odorless, safe to eat