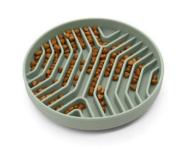

## No Choke 500ml Slow Feeder Puppy Bowl Personalized Silicone Slow **Feeder**

#### **Product Description**

Dogs Slow Feeder Bowl No Choke Silicone Pet Eating Bowl Suction Cups Personalized Style Products Description

#### 2. Key Features

- "No Choke Design": Specially designed to prevent choking by encouraging your dog to eat slowly and chew properly.
- "Food Grade Silicone": Made from high-quality, non-toxic silicone that is safe for your pet and easy to clean.
- "Strong Suction Cups": Equipped with suction cups on the bottom to keep the bowl securely in place, preventing spills and messes.
- "Personalized Style": Available in various colors and designs, allowing you to choose a bowl that matches your pet's personality.
- "Durable and Flexible": The silicone material is both durable and flexible, making it resistant to damage and easy to store.

# 5CM BORDER TO PREVENT FOOD FROM SPILLING