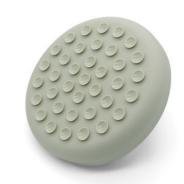

# EAT SLOWLY AND SAVOR YOUR FOOD; IT HELPS DIGESTION

**Product Details** 

PET LICKING PAD

# BOTTOM SUCTION CUP DESIGN NON-SLIP AND NON-DISPLACEMENT

PET LICKING PAD

The full suction cup design at the bottom enhances suction
The pet eats steadily without moving

Select soft silicone material safe and odorless, safe to eat