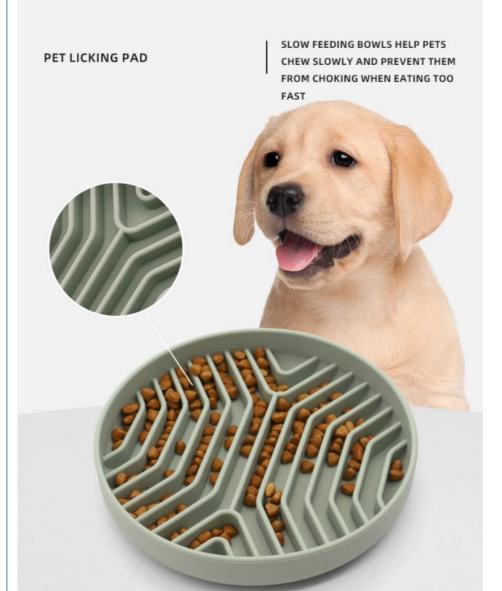

#### 1. Introduction

Worried about your dog eating too quickly and facing digestive issues? Our Dogs Slow Feeder Bowl is designed to promote healthier eating habits by slowing down your pet's mealtime. Made from food-grade silicone and featuring strong suction cups, this bowl ensures a safe and enjoyable eating experience for your furry friend.

#### 2. Key Features

- "No Choke Design": Specially designed to prevent choking by encouraging your dog to eat slowly and chew properly.
- "Food Grade Silicone": Made from high-quality, non-toxic silicone that is safe for your pet and easy to clean.
- "Strong Suction Cups": Equipped with suction cups on the bottom to keep the bowl securely in place, preventing spills and messes.
- "Personalized Style": Available in various colors and designs, allowing you to choose a bowl that matches your pet's personality.
- "Durable and Flexible": The silicone material is both durable and flexible, making it resistant to damage and easy to store.

#### 3. Usage Scenarios

Perfect for daily use at home, this slow feeder bowl is ideal for dogs of all sizes and breeds. Use it during regular mealtimes to promote healthier eating habits and prevent digestive issues. It's also great for travel, as the flexible silicone material makes it easy to pack and carry.