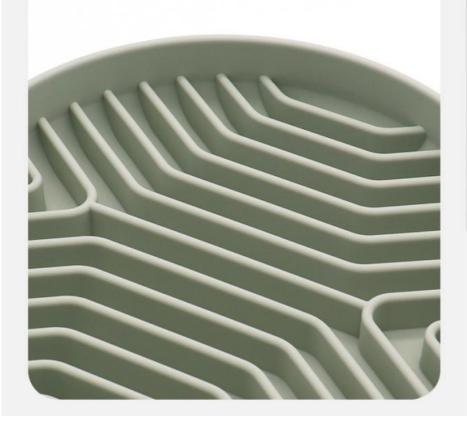

astic! My dog used to eat too quickly and often had digestive issues, but this bowl has made a huge difference. The strong suction cups keep it in place, and the silicone is so easy to clean. Highly recommend for any dog owner!" - Jessica M.



Produce Name Pet Slow Feeder Bowl

Material Silicone Colors Green

Size 19.8\*19.8\*3.5cm

MOQ 50 Pcs

Delivery Time As your request

Custom service Design, logo and packing can be customized

Package

Opp bag/Color Box

Product Size

# **PRODUCT PARAMETERS**

**Brand Name:** Material:

Pet Slow Feeding Bowl Silicone

Color: Weight:

Green 319g

Size: Applicable:

19.8x19.8x3.5cm Applicable to cats and dogs





# EAT SLOWLY AND SAVOR YOUR FOOD; IT HELPS DIGESTION



**Product Details** 

PET LICKING PAD

# 5CM BORDER TO PREVENT FOOD FROM SPILLING



# BOTTOM SUCTION CUP DESIGN NON-SLIP AND NON-DISPLACEMENT

PET LICKING PAD

The full suction cup design at the bottom enhances suction
The pet eats steadily without moving





Select soft silicone material safe and odorless, safe to eat



# **PRODUCTS REAL SHOT**







## Chengdu Chengbei Technology Co., Ltd.



+852 9506 3884



candice@pet-belief.com



product-pet.com

Room 502A, Building 1, 38 Tianyi Street, High-Tech Zone, Chengdu, Sichuan, China