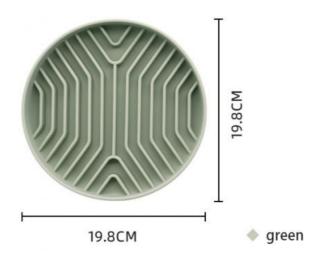

Product Name: Pet Slow Feeder Bowl 19.8\*19.8\*3.5cm Size:

500 Pcs MOQ:

Keyword: Pet Slow Feeder

500ml • Capacity:

Type: Pet Bowls & Feeders

Produce Name Pet Slow Feeder Bowl

Material Silicone Colors Green

Size 19.8\*19.8\*3.5cm

MOQ 50 Pcs

Delivery Time As your request

Custom service Design, logo and packing can be customized

Package

Opp bag/Color Box

# **PRODUCT PARAMETERS**

**Brand Name:** Material:

Pet Slow Feeding Bowl Silicone

Color: Weight:

Green 319g

Size: Applicable:

19.8x19.8x3.5cm Applicable to cats and dogs