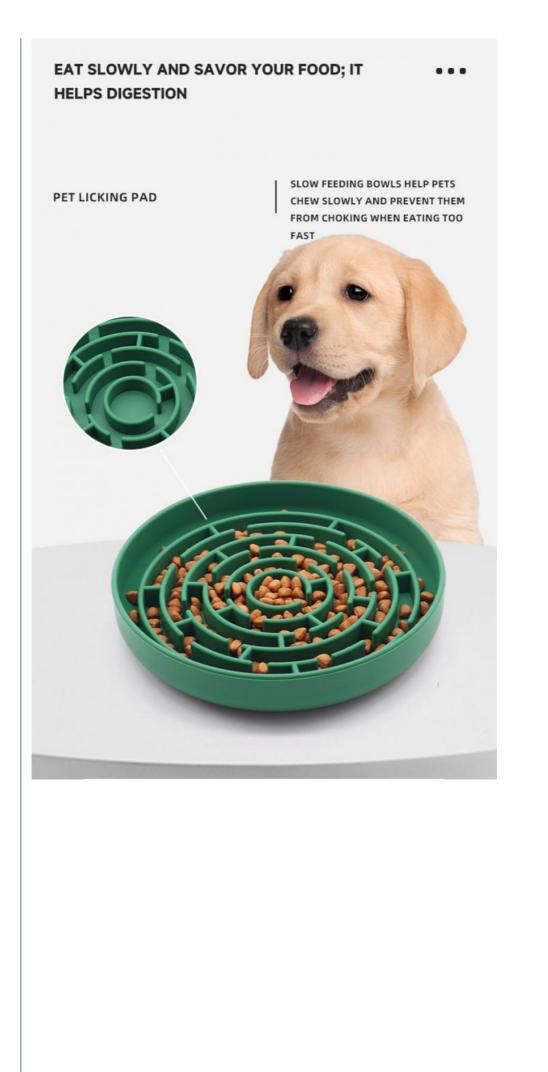

### 2. Key Features

• "Food Grade Silicone": Made from high-quality, non-toxic silicone that is safe for your pet and easy to clean.

- "Strong Suction Base": Ensures the bowl stays in place during mealtime, preventing spills and messes.
- "Power Source Free": No batteries or power needed, making it convenient and eco-friendly.

• "Promotes Slow Eating": Designed with ridges and mazes that encourage your dog to eat slowly, reducing the risk of choking and improving digestion.

• "Durable and Flexible": The silicone material is both durable and flexible, making it resistant to damage and easy to store.