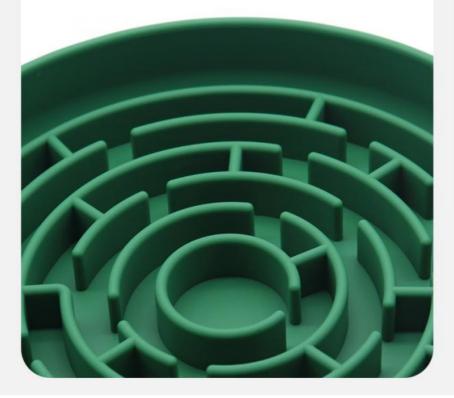

### 2. Key Features

• "Food Grade Silicone": Made from high-quality, non-toxic silicone that is safe for your pet and easy to clean.

- "Strong Suction Base": Ensures the bowl stays in place during mealtime, preventing spills and messes.
- "Power Source Free": No batteries or power needed, making it convenient and eco-friendly.

• "Promotes Slow Eating": Designed with ridges and mazes that encourage your dog to eat slowly, reducing the risk of choking and improving digestion.

• "Durable and Flexible": The silicone material is both durable and flexible, making it resistant to damage and easy to store.

# 4CM FRAME TO PREVENT FOOD FROM SPILLING

Product Details