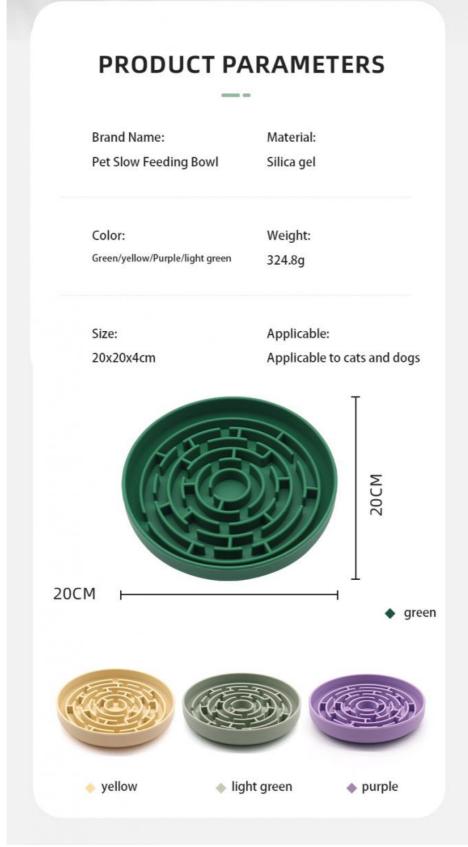

## **Product Specification**

| • Type:                           | Bowls                               |
|-----------------------------------|-------------------------------------|
| <ul> <li>Time Setting:</li> </ul> | NO                                  |
| <ul> <li>LCD Display:</li> </ul>  | NO                                  |
| • Shape:                          | Rounded                             |
| Material:                         | Silicone                            |
| <ul> <li>Power Source:</li> </ul> | Not Applicable                      |
| • Voltage:                        | Not Applicable                      |
| <ul> <li>Application:</li> </ul>  | Dogs, Cats                          |
| • Feature:                        | Sustainable, Non-automatic, Stocked |
| <ul> <li>Product Name:</li> </ul> | Pet Slow Feeder Bowl                |
| • Size:                           | 20*20*4cm                           |
| • MOQ:                            | 200 Pcs                             |
| <ul> <li>Keyword:</li> </ul>      | Pet Feeder                          |
| Capacity:                         | 550ml/19oz                          |
| • Type:                           | Pet Bowls & Feeders                 |