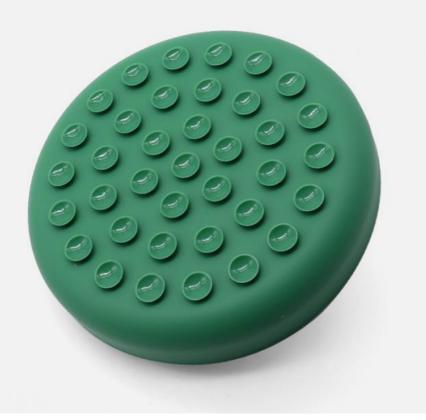

Product Size

PET LICKING PAD

....

# BOTTOM SUCTION CUP DESIGN NON-SLIP AND NON-DISPLACEMENT

## PET LICKING PAD

The full suction cup design at the j bottom enhances suction The pet eats steadily without moving