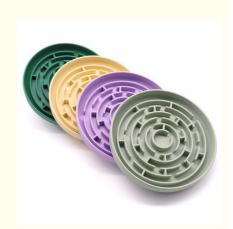

## More Images

### 2. Key Features

• "Food Grade Silicone": Made from high-quality, non-toxic silicone that is safe for your pet and easy to clean.

- "Strong Suction Base": Ensures the bowl stays in place during mealtime, preventing spills and messes.
- "Power Source Free": No batteries or power needed, making it convenient and eco-friendly.

• "Promotes Slow Eating": Designed with ridges and mazes that encourage your dog to eat slowly, reducing the risk of choking and improving digestion.

• "Durable and Flexible": The silicone material is both durable and flexible, making it resistant to damage and easy to store.