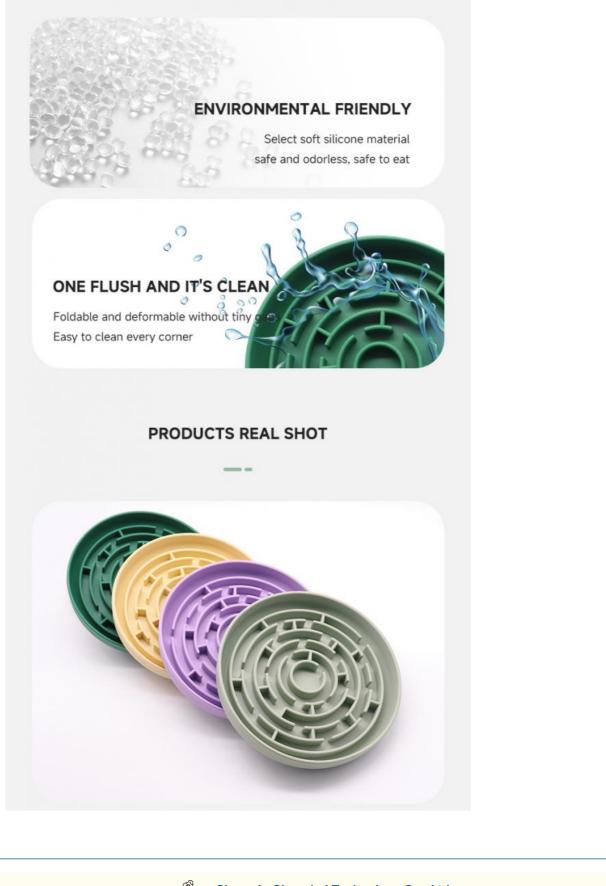

### 2. Key Features

• "Food Grade Silicone": Made from high-quality, non-toxic silicone that is safe for your pet and easy to clean.

- "Strong Suction Base": Ensures the bowl stays in place during mealtime, preventing spills and messes.
- "Power Source Free": No batteries or power needed, making it convenient and eco-friendly.

## More Images