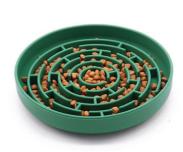

• "Promotes Slow Eating": Designed with ridges and mazes that encourage your dog to eat slowly, reducing the risk of choking and improving digestion.

• "Durable and Flexible": The silicone material is both durable and flexible, making it resistant to damage and easy to store.

#### 3. Usage Scenarios

Perfect for daily use at home, this slow feeder bowl is ideal for dogs of all sizes and breeds. Use it during regular mealtimes to promote healthier eating habits and prevent digestive issues. It's also great for travel, as the flexible silicone material makes it easy to pack and carry.