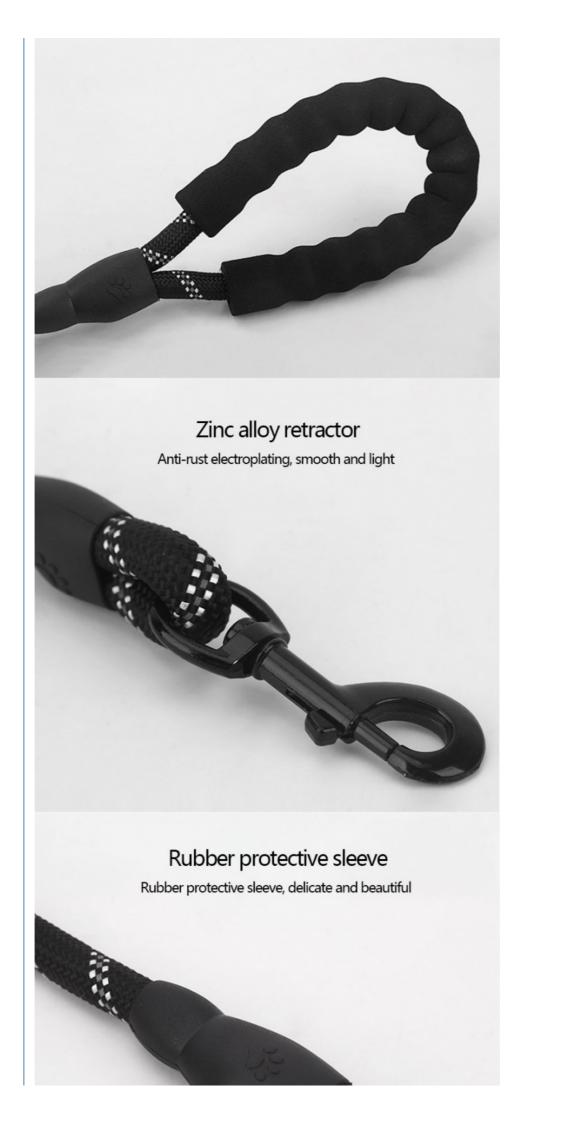

#### **Product Description**

Sponge non - slip handle Soft and comfortable, elastic without strangling hands Zinc alloy retractor Anti - rust electroplating, smooth and light Rubber protective sleeve, delicate and beautiful Preferred metal buckle Wear resistant nylon rope Strong protective sleeve The foam handle **Key Features** • Padded Handle: Provides a comfortable and secure grip. · Customized Color: Personalize your leash with your favorite color. • Portable and Lightweight: Easy to carry and use. • Reflective Nylon Rope: Enhances visibility during night walks. • Durable Construction: Made from high-quality materials for long-lasting use. **Usage Scenarios** Ideal for daily walks, hikes, and evening strolls. Enjoy a stress-free experience with your dog, knowing they are safe and stylish. Safety Tips Ensure the leash is properly secured before use. Regularly check for wear and tear. Start with short distances to get your dog accustomed to the leash. **Customer Reviews** • "Love the customizable color options." - Casey R. Hot Selling Portable Comfortable Free Hand Pet Leashes Padded Handle Reflective Heavy Duty Nylon Rope Dog Leash Products Description Produce Name Nylon Dog Leash Material Nylon 150\*1.2cm Size 150\*1cm/200\*1.2cm 200\*1cm Weight 0.3kg MOQ 100 Pcs Product Display