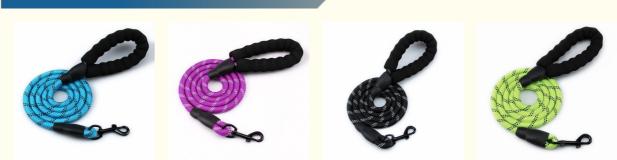

Popular

Dog Leaash Pet Walk Running

**Customized Color** 

Customer Logo

150\*1.2cm/200\*1.2cm

Opp Bag+Carton Box

padded pet leash, padded dog walking leash,

Dogs

### More Images