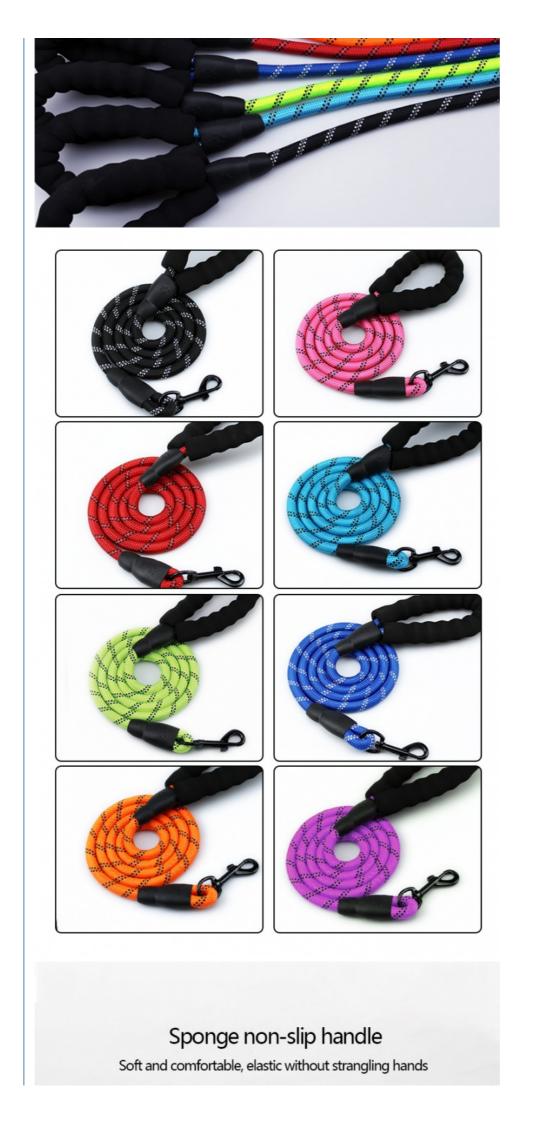

#### **Product Description**

Sponge non - slip handle Soft and comfortable, elastic without strangling hands Zinc alloy retractor Anti - rust electroplating, smooth and light Rubber protective sleeve, delicate and beautiful Preferred metal buckle Wear resistant nylon rope Strong protective sleeve The foam handle **Key Features** • Padded Handle: Provides a comfortable and secure grip. · Customized Color: Personalize your leash with your favorite color. • Portable and Lightweight: Easy to carry and use. • Reflective Nylon Rope: Enhances visibility during night walks. • Durable Construction: Made from high-quality materials for long-lasting use. **Usage Scenarios** Ideal for daily walks, hikes, and evening strolls. Enjoy a stress-free experience with your dog, knowing they are safe and stylish. Safety Tips Ensure the leash is properly secured before use. Regularly check for wear and tear. Start with short distances to get your dog accustomed to the leash. **Customer Reviews** • "Love the customizable color options." - Casey R. Hot Selling Portable Comfortable Free Hand Pet Leashes Padded Handle Reflective Heavy Duty Nylon Rope Dog Leash Products Description Produce Name Nylon Dog Leash Material Nylon 150\*1.2cm Size 150\*1cm/200\*1.2cm 200\*1cm Weight 0.3kg MOQ 100 Pcs Product Display