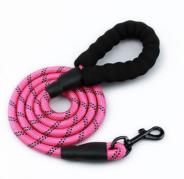

Popular

Dog Leaash Pet Walk Running

**Customized Color** 

Customer Logo

150\*1.2cm/200\*1.2cm

Opp Bag+Carton Box

padded pet leash, padded dog walking leash,

Dogs

#### **Product Description**

Sponge non - slip handle Soft and comfortable, elastic without strangling hands Zinc alloy retractor Anti - rust electroplating, smooth and light Rubber protective sleeve, delicate and beautiful Preferred metal buckle Wear resistant nylon rope Strong protective sleeve The foam handle **Key Features** • Padded Handle: Provides a comfortable and secure grip. · Customized Color: Personalize your leash with your favorite color. • Portable and Lightweight: Easy to carry and use. • Reflective Nylon Rope: Enhances visibility during night walks. • Durable Construction: Made from high-quality materials for long-lasting use. **Usage Scenarios** Ideal for daily walks, hikes, and evening strolls. Enjoy a stress-free experience with your dog, knowing they are safe and stylish. Safety Tips Ensure the leash is properly secured before use. Regularly check for wear and tear. Start with short distances to get your dog accustomed to the leash. **Customer Reviews** • "Love the customizable color options." - Casey R. Hot Selling Portable Comfortable Free Hand Pet Leashes Padded Handle Reflective Heavy Duty Nylon Rope Dog Leash Products Description Produce Name Nylon Dog Leash Material Nylon 150\*1.2cm Size 150\*1cm/200\*1.2cm 200\*1cm Weight 0.3kg MOQ 100 Pcs Product Display