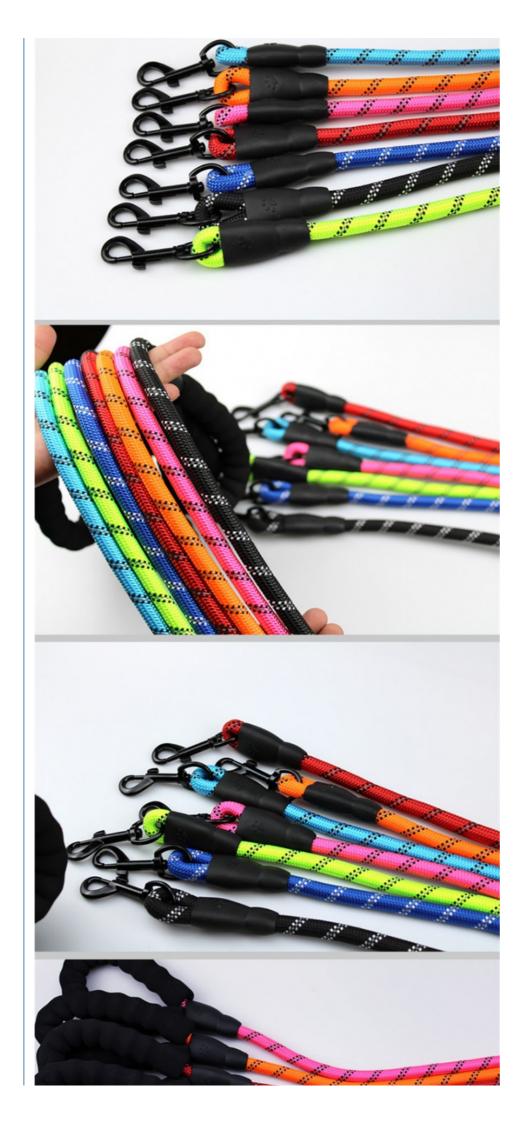

### More Images

Popular

Dog Leaash Pet Walk Running

**Customized Color** 

Customer Logo

150\*1.2cm/200\*1.2cm

Opp Bag+Carton Box

padded pet leash, padded dog walking leash,

Dogs