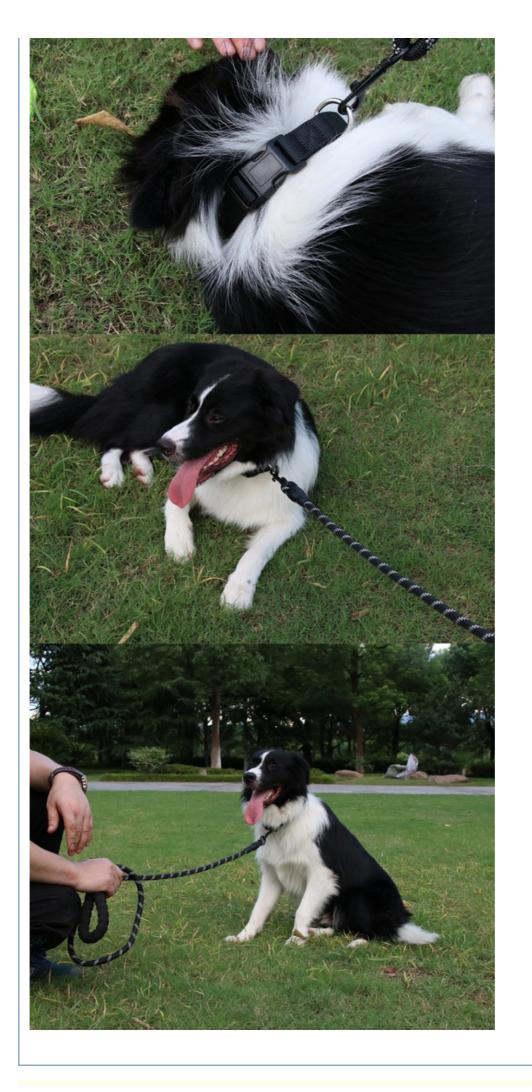

uring night walks. • Durable Construction: Made from high-quality materials for long-lasting use. **Usage Scenarios** Ideal for daily walks, hikes, and evening strolls. Enjoy a stress-free experience with your dog, knowing they are safe and stylish. Safety Tips Ensure the leash is properly secured before use. Regularly check for wear and tear. Start with short distances to get your dog accustomed to the leash. **Customer Reviews** • "Love the customizable color options." - Casey R. Hot Selling Portable Comfortable Free Hand Pet Leashes Padded Handle Reflective Heavy Duty Nylon Rope Dog Leash Products Description Produce Name Nylon Dog Leash Material Nylon 150\*1.2cm Size 150\*1cm/200\*1.2cm 200\*1cm Weight 0.3kg MOQ 100 Pcs Product Display



**Product Details** 

# prodicts show











| Chengdu Chengbei Technology Co., Ltd.                                            |                |                        |                   |
|----------------------------------------------------------------------------------|----------------|------------------------|-------------------|
| G                                                                                | +852 9506 3884 | candice@pet-belief.com | @ product-pet.com |
| Room 502A, Building 1, 38 Tianyi Street, High-Tech Zone, Chengdu, Sichuan, China |                |                        |                   |