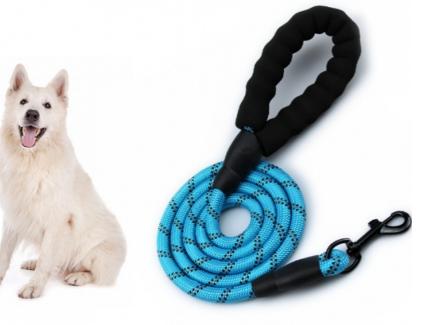

#### **Product Description**

Sponge non - slip handle Soft and comfortable, elastic without strangling hands Zinc alloy retractor Anti - rust electroplating, smooth and light Rubber protective sleeve, delicate and beautiful Preferred metal buckle Wear resistant nylon rope Strong protective sleeve The foam handle **Key Features** • Padded Handle: Provides a comfortable and secure grip. · Customized Color: Personalize your leash with your favorite color. • Portable and Lightweight: Easy to carry and use. • Reflective Nylon Rope: Enhances visibility during night walks. • Durable Construction: Made from high-quality materials for long-lasting use. **Usage Scenarios** Ideal for daily walks, hikes, and evening strolls. Enjoy a stress-free experience with your dog, knowing they are safe and stylish. Safety Tips Ensure the leash is properly secured before use. Regularly check for wear and tear. Start with short distances to get your dog accustomed to the leash. **Customer Reviews** • "Love the customizable color options." - Casey R. Hot Selling Portable Comfortable Free Hand Pet Leashes Padded Handle Reflective Heavy Duty Nylon Rope Dog Leash Products Description Produce Name Nylon Dog Leash Material Nylon 150\*1.2cm Size 150\*1cm/200\*1.2cm 200\*1cm Weight 0.3kg MOQ 100 Pcs Product Display

**Product Details** 