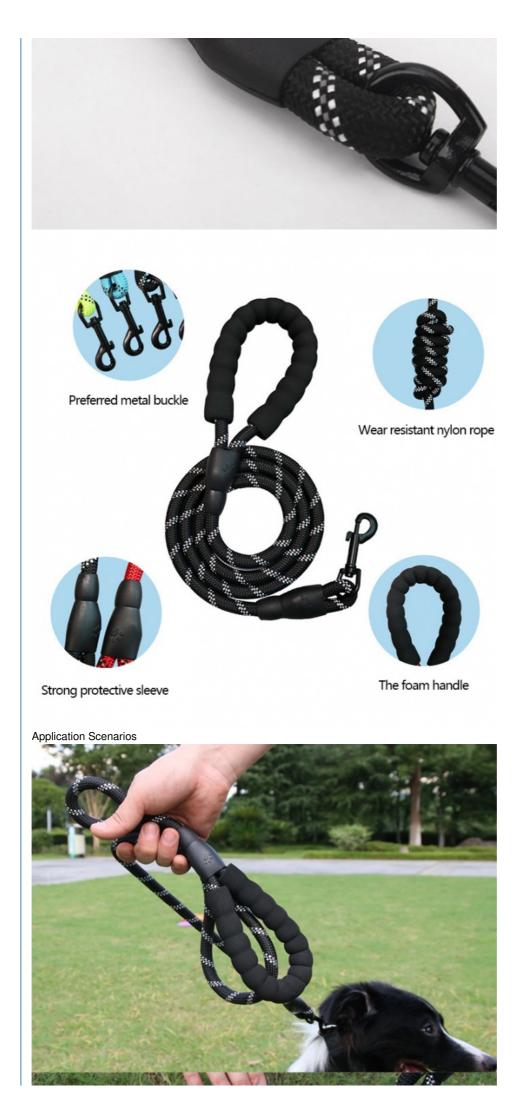

#### **Product Description**

Sponge non - slip handle Soft and comfortable, elastic without strangling hands Zinc alloy retractor Anti - rust electroplating, smooth and light Rubber protective sleeve, delicate and beautiful Preferred metal buckle Wear resistant nylon rope Strong protective sleeve The foam handle **Key Features** • Padded Handle: Provides a comfortable and secure grip. · Customized Color: Personalize your leash with your favorite color. • Portable and Lightweight: Easy to carry and use. • Reflective Nylon Rope: Enhances visibility during night walks. • Durable Construction: Made from high-quality materials for long-lasting use. **Usage Scenarios** Ideal for daily walks, hikes, and evening strolls. Enjoy a stress-free experience with your dog, knowing they are safe and stylish. Safety Tips Ensure the leash is properly secured before use. Regularly check for wear and tear. Start with short distances to get your dog accustomed to the leash. **Customer Reviews** • "Love the customizable color options." - Casey R. Hot Selling Portable Comfortable Free Hand Pet Leashes Padded Handle Reflective Heavy Duty Nylon Rope Dog Leash Products Description Produce Name Nylon Dog Leash Material Nylon 150\*1.2cm Size 150\*1cm/200\*1.2cm 200\*1cm Weight 0.3kg MOQ 100 Pcs Product Display

**Product Details** 