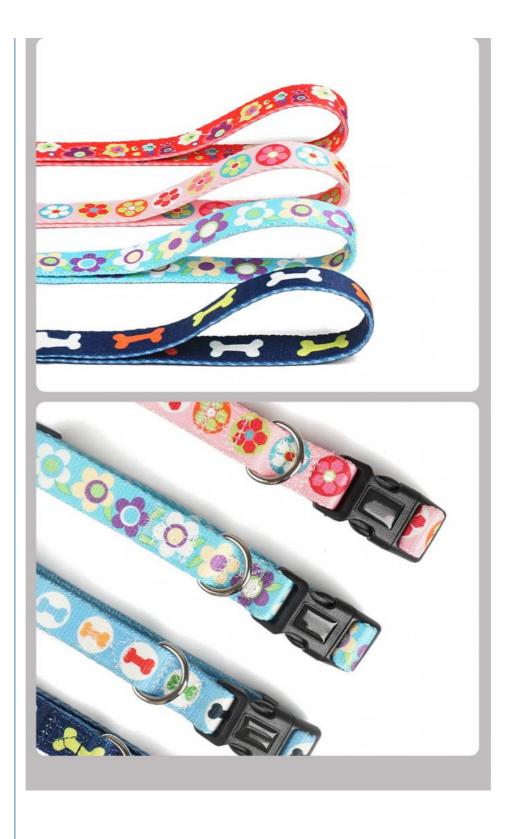

#### More Images

Our Product Introduction

#### Product Description

Custom Dog Collars and Leashes Set for Dogs Pet Products Leather Striped Pattern

Looking for a stylish and durable set for your dog? Our Custom Dog Collars and Leashes Set in a Leather Striped Pattern is the perfect choice. This set combines elegance with functionality, ensuring your pet looks great while staying secure.

High-Quality Leather: Made from premium leather, this set is both durable and comfortable for your dog.

Striped Pattern: The stylish striped pattern adds a touch of sophistication, making your pet stand out.