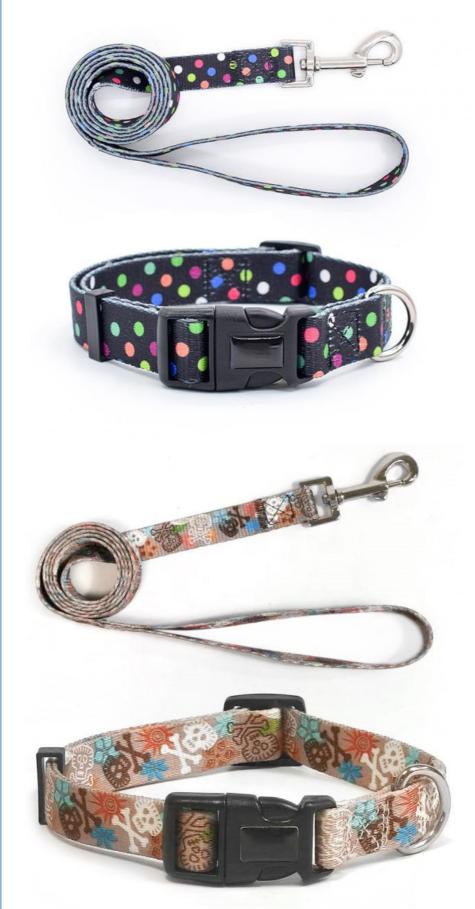

#### More Images

Our Product Introduction

#### Product Description

Custom Dog Collars and Leashes Set for Dogs Pet Products Leather Striped Pattern

Looking for a stylish and durable set for your dog? Our Custom Dog Collars and Leashes Set in a Leather Striped Pattern is the perfect choice. This set combines elegance with functionality, ensuring your pet looks great while staying secure.