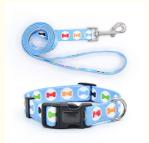

### **Product Specification**

**BREAKAWAY** • Feature:

· Application: Dogs, Small Animals, Dogs

. Material: Nylon Striped • Pattern: Dog Collar · Decoration: • Product Name: Pet Dog Collar

Size: SML

Purple Black Pink Red Light Blue Royal Blue Colors:

Big Red Orange Green

• Delivery Time: 15-30days . Sample Time: 3--5 Days

• Feature1: Quality Fittings Durable Color: **Customized Color** • Usage: Dog Colloar Port: Ningbo

#### Product Description

Custom Dog Collars and Leashes Set for Dogs Pet Products Leather Striped Pattern

Looking for a stylish and durable set for your dog? Our Custom Dog Collars and Leashes Set in a Leather Striped Pattern is the perfect choice. This set combines elegance with functionality, ensuring your pet looks great while staying secure.

High-Quality Leather: Made from premium leather, this set is both durable and comfortable for your dog.

Striped Pattern: The stylish striped pattern adds a touch of sophistication, making your pet stand out.