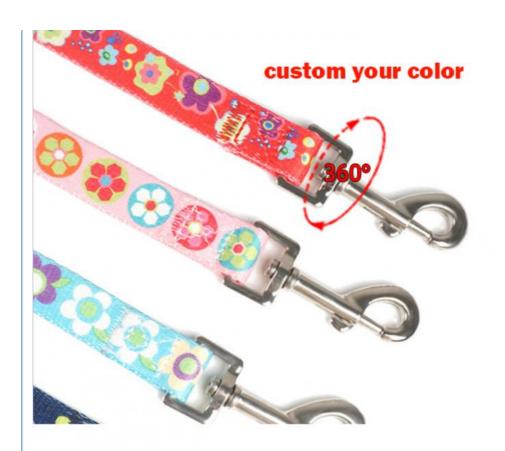

#### More Images

Our Product Introduction

#### Product Description

Custom Dog Collars and Leashes Set for Dogs Pet Products Leather Striped Pattern

Looking for a stylish and durable set for your dog? Our Custom Dog Collars and Leashes Set in a Leather Striped Pattern is the perfect choice. This set combines elegance with functionality, ensuring your pet looks great while staying secure.