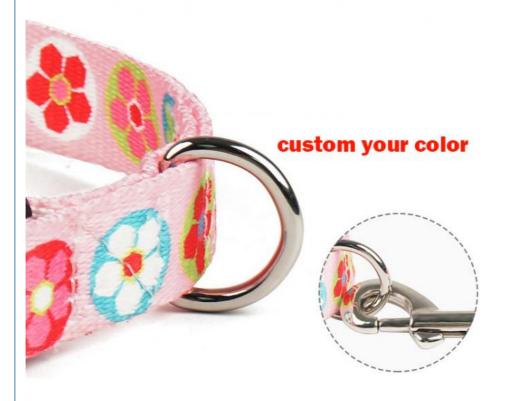

Customizable: Personalize the collar with your pet's name or a unique design, adding a special touch.

Secure Leash Attachment: The leash features a strong clasp, ensuring it stays securely attached to the collar during walks.