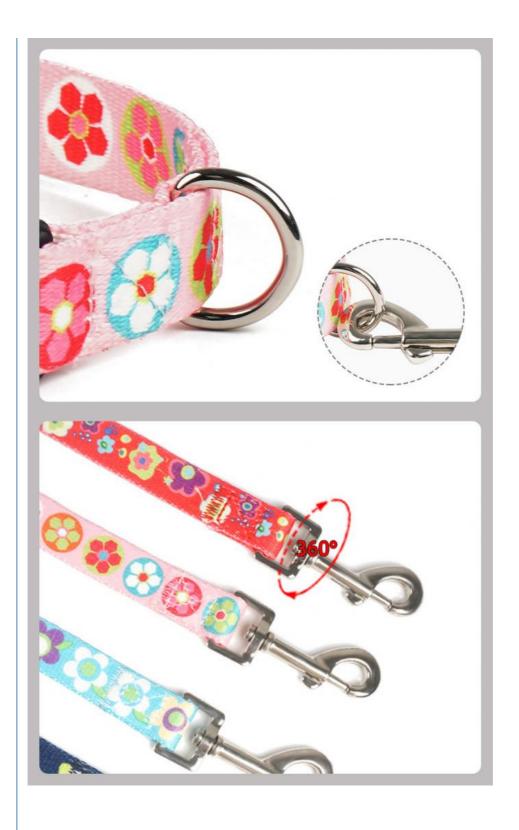

Customizable: Personalize the collar with your pet's name or a unique design, adding a special touch.

Secure Leash Attachment: The leash features a strong clasp, ensuring it stays securely attached to the collar during walks.