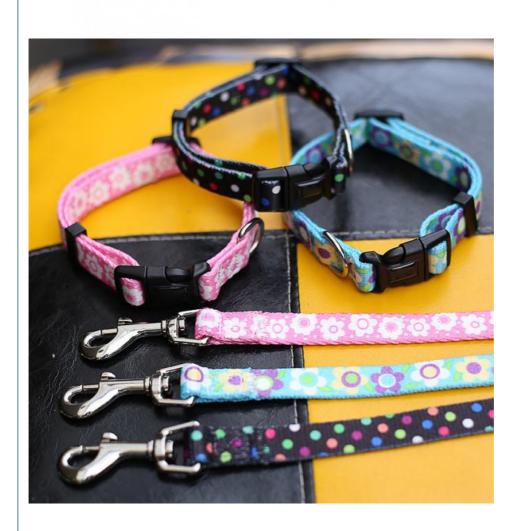

#### More Images

Our Product Introduction

#### Product Description

Custom Dog Collars and Leashes Set for Dogs Pet Products Leather Striped Pattern

Looking for a stylish and durable set for your dog? Our Custom Dog Collars and Leashes Set in a Leather Striped Pattern is the perfect choice. This set combines elegance with functionality, ensuring your pet looks great while staying secure.