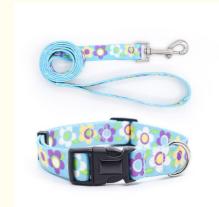

# Custom Leather Dog Collars And Leashes Set Striped Harness Collar Leash

#### Product Description

Custom Dog Collars and Leashes Set for Dogs Pet Products Leather Striped Pattern

Looking for a stylish and durable set for your dog? Our Custom Dog Collars and Leashes Set in a Leather Striped Pattern is the perfect choice. This set combines elegance with functionality, ensuring your pet looks great while staying secure.

High-Quality Leather: Made from premium leather, this set is both durable and comfortable for your dog.

Striped Pattern: The stylish striped pattern adds a touch of sophistication, making your pet stand out.