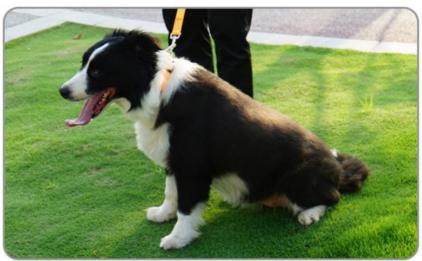

#### Product Description

Custom Dog Collars and Leashes Set for Dogs Pet Products Leather Striped Pattern

Looking for a stylish and durable set for your dog? Our Custom Dog Collars and Leashes Set in a Leather Striped Pattern is the perfect choice. This set combines elegance with functionality, ensuring your pet looks great while staying secure.

High-Quality Leather: Made from premium leather, this set is both durable and comfortable for your dog.

Striped Pattern: The stylish striped pattern adds a touch of sophistication, making your pet stand out.

Customizable: Personalize the collar with your pet's name or a unique design, adding a special touch.

Secure Leash Attachment: The leash features a strong clasp, ensuring it stays securely attached to the collar during walks.

Adjustable Fit: Easily adjustable to fit dogs of various sizes, providing maximum comfort and security.

Imagine your dog walking confidently by your side, the elegant leather and striped pattern catching everyone's eye. Whether you're strolling through the neighborhood, visiting the park, or attending a pet-friendly event, this set is the perfect accessory. For your pet's safety, ensure the collar and leash are properly fitted and regularly check for signs of wear. Replace if necessary to maintain safety and effectiveness.