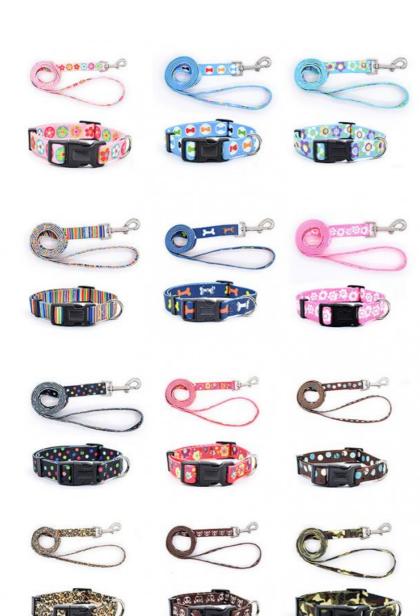

#### More Images

Our Product Introduction

#### Product Description

Custom Dog Collars and Leashes Set for Dogs Pet Products Leather Striped Pattern

Looking for a stylish and durable set for your dog? Our Custom Dog Collars and Leashes Set in a Leather Striped Pattern is the perfect choice. This set combines elegance with functionality, ensuring your pet looks great while staying secure.

### **Product Specification**

**BREAKAWAY** • Feature:

· Application: Dogs, Small Animals, Dogs

. Material: Nylon Striped • Pattern: Dog Collar · Decoration: • Product Name: Pet Dog Collar

Size: SML

Purple Black Pink Red Light Blue Royal Blue Colors: