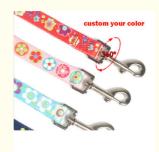

Customizable: Personalize the collar with your pet's name or a unique design, adding a special touch.

Secure Leash Attachment: The leash features a strong clasp, ensuring it stays securely attached to the collar during walks.

Adjustable Fit: Easily adjustable to fit dogs of various sizes, providing maximum comfort and security.

Imagine your dog walking confidently by your side, the elegant leather and striped pattern catching everyone's eye. Whether you're strolling through the neighborhood, visiting the park, or attending a pet-friendly event, this set is the perfect accessory. For your pet's safety, ensure the collar and leash are properly fitted and regularly check for signs of wear. Replace if necessary to maintain safety and effectiveness.