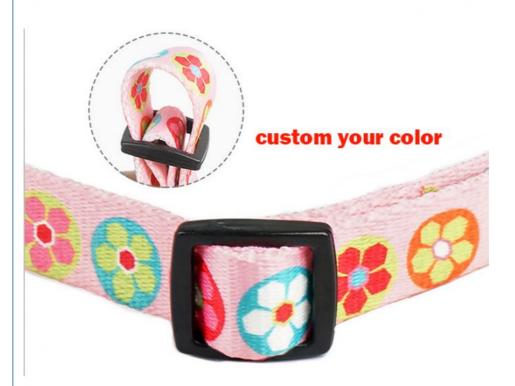

Customizable: Personalize the collar with your pet's name or a unique design, adding a special touch.

Secure Leash Attachment: The leash features a strong clasp, ensuring it stays securely attached to the collar during walks.