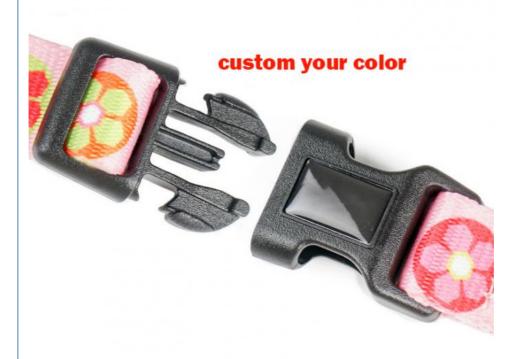

Customizable: Personalize the collar with your pet's name or a unique design, adding a special touch.

Secure Leash Attachment: The leash features a strong clasp, ensuring it stays securely attached to the collar during walks.