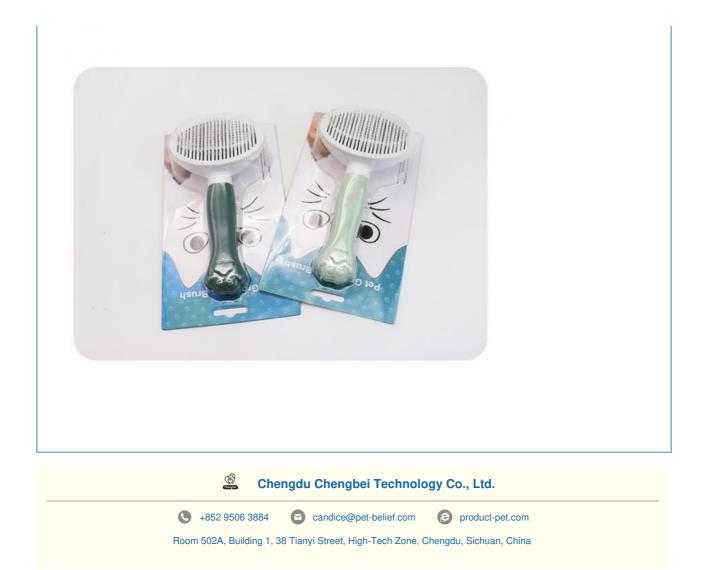

|

Product Size

# **PRODUCT PARAMETERS**

111



PET SELF-CLEANING NEEDLE COMB

PRODUCT MATERIAL:

STAINLESS STEEL NEEDLE SOFT RUBBER

PRODUCT COLOR:

PINK/BLUE/DARK GREEN/LIGHT GREEN/PURPLE/GRAY 126G

PRODUCT SIZE:

19\*6.5\*9CM





# Rubber material soft texture

# |1|

Made of rubber and stainless steel, ergonomic design



# **Retractable design**

# 111

High-density combing needles can penetrate deep into the fur to remove the inner layer. Spring-loaded push plate allows for easy one-touch hair removal, saving time and effort.





# product details

|1|



01

### Anti-slip buttons

1

Anti-slip and easy to press



02

Non-slip grip

Curved grip, comfortable feel



03

# Hanging design

Can be hung anywhere Easy to carry