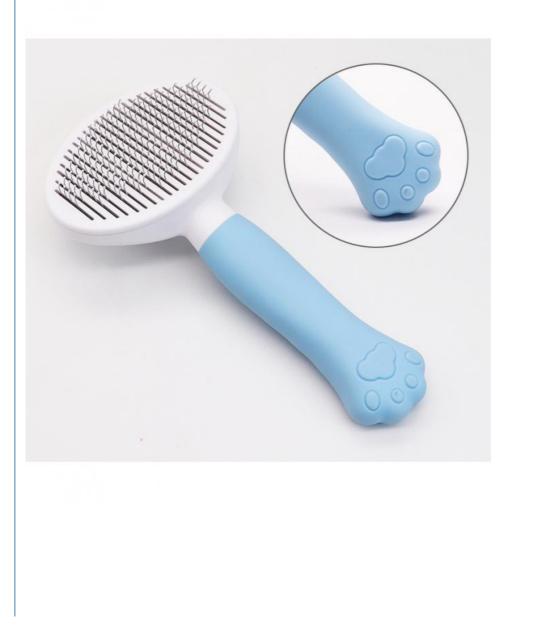

### 2. Key Features

• "Stainless Steel Brushes": Durable and rust-resistant, these brushes effectively remove loose hair and tangles without hurting your pet.

• "Ergonomic Handle": Provides a comfortable grip, reducing hand fatigue during grooming sessions.

# |1|

Made of rubber and stainless steel, ergonomic design