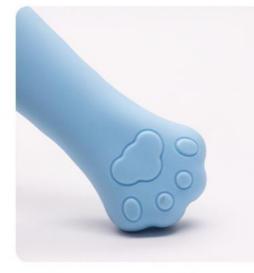

### 2. Key Features

• "Stainless Steel Brushes": Durable and rust-resistant, these brushes effectively remove loose hair and tangles without hurting your pet.

• "Ergonomic Handle": Provides a comfortable grip, reducing hand fatigue during grooming sessions.

# Rubber material soft texture

# |1|

Made of rubber and stainless steel, ergonomic design