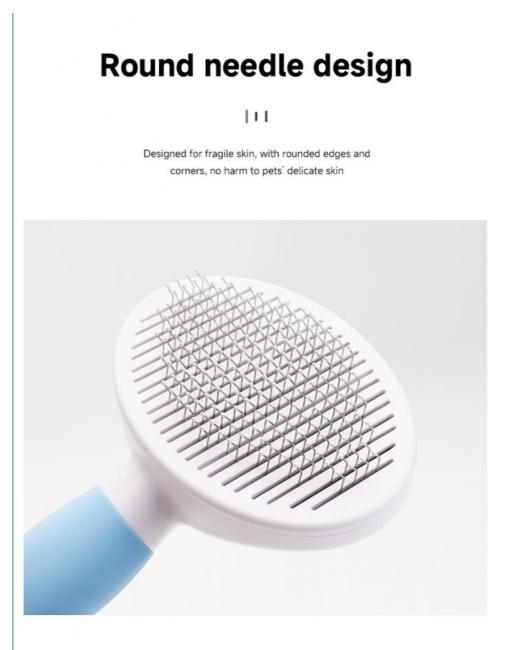

### 2. Key Features

• "Stainless Steel Brushes": Durable and rust-resistant, these brushes effectively remove loose hair and tangles without hurting your pet.

• "Ergonomic Handle": Provides a comfortable grip, reducing hand fatigue during grooming sessions.

#### 4. Safety Tips

Always be gentle when using the brush to avoid causing discomfort to your pet. Start by brushing in the direction of hair growth and gradually work through any tangles. Regularly clean the brush to maintain hygiene and effectiveness.