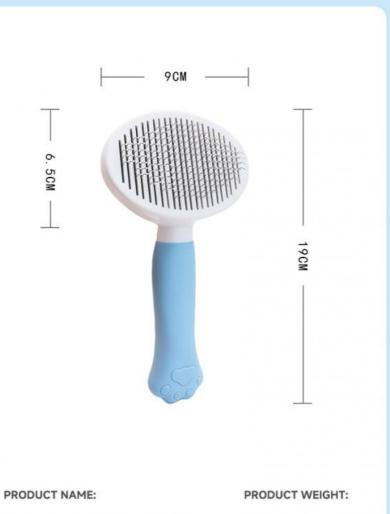

### **Product Specification**

| Feature:                                    | Sustainable                                 |
|---------------------------------------------|---------------------------------------------|
| <ul> <li>Application:</li> </ul>            | Cats, Dogs                                  |
| • Туре:                                     | Brushes                                     |
| Material:                                   | ABS+TPR                                     |
| Power Source:                               | Not Applicable                              |
| <ul> <li>Charging Time:</li> </ul>          | Not Applicable                              |
| <ul> <li>Voltage:</li> </ul>                | Not Applicable                              |
| Product Name:                               | Cat Paw Pet Comb Brush                      |
| Color:                                      | 6 Color                                     |
| • OEM/ODM:                                  | Welcomed Accepted                           |
| • Size:                                     | 19*9cm                                      |
| • Package:                                  | Opp Bags                                    |
| Custom:                                     | Logo, Color, Label Etc                      |
| <ul> <li>Grooming Products Type:</li> </ul> | Grooming Tools                              |
| Highlight:                                  | abs pet hair remover, tpr pet hair remover, |

| Produce<br>Name | Cat Paw Pet Brush                                                                                                                                                                                                          |
|-----------------|----------------------------------------------------------------------------------------------------------------------------------------------------------------------------------------------------------------------------|
| Material        | ABS+TPR                                                                                                                                                                                                                    |
| Colors          | 6 Color                                                                                                                                                                                                                    |
| Size            | 19*9*6.5cm                                                                                                                                                                                                                 |
| MOQ             | 200 Pcs                                                                                                                                                                                                                    |
| NOTICE          | This product is a patented product, with the European Union, the United States and other patents, imitators must be investigated, whoever produces and sells imitations will be held legally responsible for compensation! |
| Due durat Cir   |                                                                                                                                                                                                                            |

Product Size

19\*6.5\*9CM