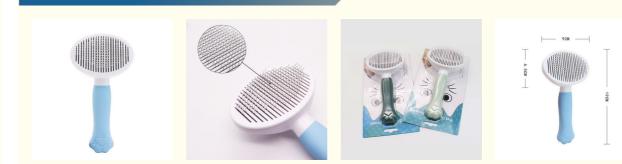

### **Product Specification**

| Feature:                                    | Sustainable                                 |
|---------------------------------------------|---------------------------------------------|
| <ul> <li>Application:</li> </ul>            | Cats, Dogs                                  |
| • Туре:                                     | Brushes                                     |
| Material:                                   | ABS+TPR                                     |
| Power Source:                               | Not Applicable                              |
| <ul> <li>Charging Time:</li> </ul>          | Not Applicable                              |
| <ul> <li>Voltage:</li> </ul>                | Not Applicable                              |
| Product Name:                               | Cat Paw Pet Comb Brush                      |
| Color:                                      | 6 Color                                     |
| • OEM/ODM:                                  | Welcomed Accepted                           |
| • Size:                                     | 19*9cm                                      |
| • Package:                                  | Opp Bags                                    |
| Custom:                                     | Logo, Color, Label Etc                      |
| <ul> <li>Grooming Products Type:</li> </ul> | Grooming Tools                              |
| Highlight:                                  | abs pet hair remover, tpr pet hair remover, |

### 2. Key Features

• "Stainless Steel Brushes": Durable and rust-resistant, these brushes effectively remove loose hair and tangles without hurting your pet.

• "Ergonomic Handle": Provides a comfortable grip, reducing hand fatigue during grooming sessions.

"Self-Cleaning Mechanism": Features a self-cleaning button that makes it easy to remove hair from the brush, ensuring a
hassle-free grooming experience.

- "Versatile Use": Suitable for all coat types, whether your pet has long, short, curly, or straight hair.
- "Gentle and Safe": Designed to be gentle on your pet's skin, preventing irritation and discomfort.

# **PRODUCT PARAMETERS**

111

PET SELF-CLEANING NEEDLE COMB

PRODUCT MATERIAL:

STAINLESS STEEL NEEDLE SOFT RUBBER

PRODUCT COLOR:

PINK/BLUE/DARK GREEN/LIGHT GREEN/PURPLE/GRAY 126G

PRODUCT SIZE:

19\*6.5\*9CM