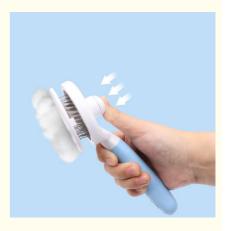

### 2. Key Features

• "Stainless Steel Brushes": Durable and rust-resistant, these brushes effectively remove loose hair and tangles without hurting your pet.

• "Ergonomic Handle": Provides a comfortable grip, reducing hand fatigue during grooming sessions.

# 111

High-density combing needles can penetrate deep into the fur to remove the inner layer. Spring-loaded push plate allows for easy one-touch hair removal, saving time and effort.