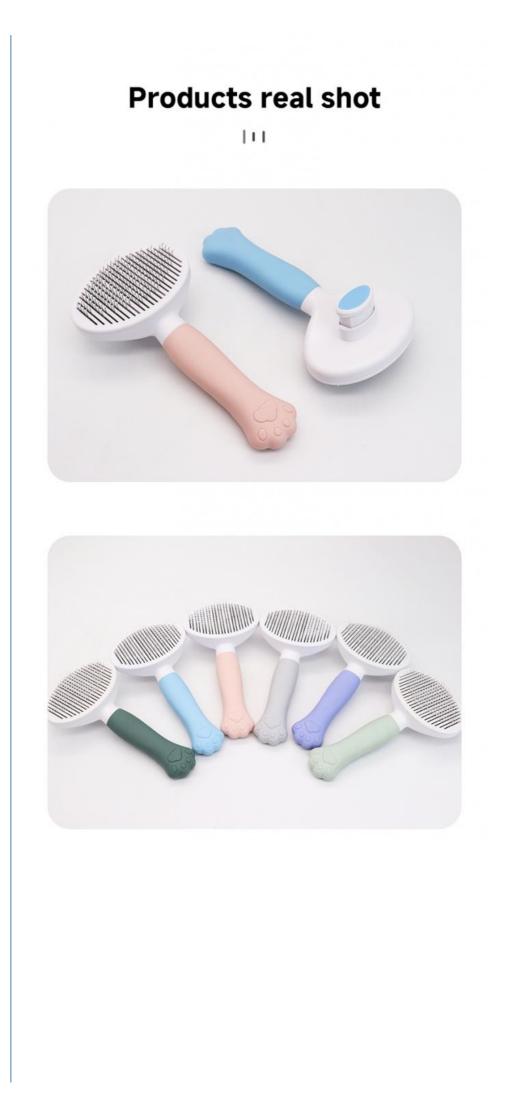

### **Product Specification**

| Feature:                                    | Sustainable                                 |
|---------------------------------------------|---------------------------------------------|
| <ul> <li>Application:</li> </ul>            | Cats, Dogs                                  |
| • Туре:                                     | Brushes                                     |
| Material:                                   | ABS+TPR                                     |
| Power Source:                               | Not Applicable                              |
| <ul> <li>Charging Time:</li> </ul>          | Not Applicable                              |
| <ul> <li>Voltage:</li> </ul>                | Not Applicable                              |
| Product Name:                               | Cat Paw Pet Comb Brush                      |
| Color:                                      | 6 Color                                     |
| • OEM/ODM:                                  | Welcomed Accepted                           |
| • Size:                                     | 19*9cm                                      |
| • Package:                                  | Opp Bags                                    |
| Custom:                                     | Logo, Color, Label Etc                      |
| <ul> <li>Grooming Products Type:</li> </ul> | Grooming Tools                              |
| Highlight:                                  | abs pet hair remover, tpr pet hair remover, |

## More Images

# **PRODUCT PARAMETERS**

111

PET SELF-CLEANING NEEDLE COMB

PRODUCT MATERIAL:

STAINLESS STEEL NEEDLE SOFT RUBBER

PRODUCT COLOR:

PINK/BLUE/DARK GREEN/LIGHT GREEN/PURPLE/GRAY 126G

PRODUCT SIZE:

19\*6.5\*9CM