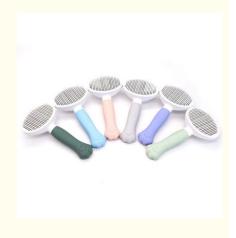

### **Product Specification**

| Feature:                                    | Sustainable                                 |
|---------------------------------------------|---------------------------------------------|
| <ul> <li>Application:</li> </ul>            | Cats, Dogs                                  |
| • Туре:                                     | Brushes                                     |
| Material:                                   | ABS+TPR                                     |
| Power Source:                               | Not Applicable                              |
| <ul> <li>Charging Time:</li> </ul>          | Not Applicable                              |
| <ul> <li>Voltage:</li> </ul>                | Not Applicable                              |
| Product Name:                               | Cat Paw Pet Comb Brush                      |
| Color:                                      | 6 Color                                     |
| • OEM/ODM:                                  | Welcomed Accepted                           |
| • Size:                                     | 19*9cm                                      |
| • Package:                                  | Opp Bags                                    |
| Custom:                                     | Logo, Color, Label Etc                      |
| <ul> <li>Grooming Products Type:</li> </ul> | Grooming Tools                              |
| Highlight:                                  | abs pet hair remover, tpr pet hair remover, |

# **PRODUCT PARAMETERS**

111

PET SELF-CLEANING NEEDLE COMB

PRODUCT MATERIAL:

STAINLESS STEEL NEEDLE SOFT RUBBER

PRODUCT COLOR:

PINK/BLUE/DARK GREEN/LIGHT GREEN/PURPLE/GRAY 126G

PRODUCT SIZE:

19\*6.5\*9CM