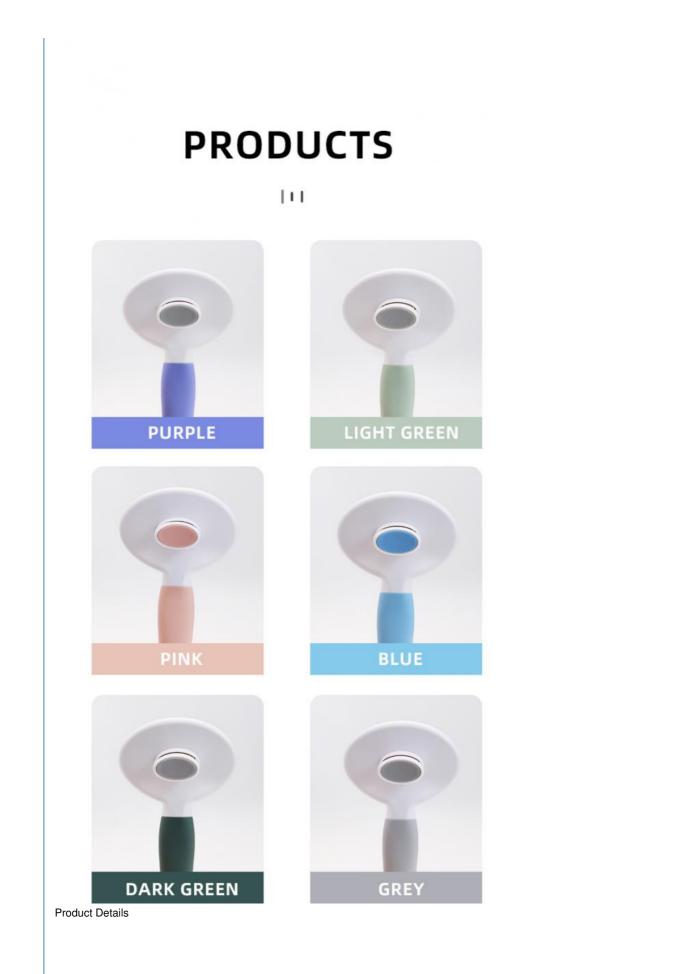

### **Product Specification**

| Feature:                                    | Sustainable                                 |
|---------------------------------------------|---------------------------------------------|
| <ul> <li>Application:</li> </ul>            | Cats, Dogs                                  |
| • Туре:                                     | Brushes                                     |
| Material:                                   | ABS+TPR                                     |
| Power Source:                               | Not Applicable                              |
| <ul> <li>Charging Time:</li> </ul>          | Not Applicable                              |
| <ul> <li>Voltage:</li> </ul>                | Not Applicable                              |
| Product Name:                               | Cat Paw Pet Comb Brush                      |
| Color:                                      | 6 Color                                     |
| • OEM/ODM:                                  | Welcomed Accepted                           |
| • Size:                                     | 19*9cm                                      |
| • Package:                                  | Opp Bags                                    |
| Custom:                                     | Logo, Color, Label Etc                      |
| <ul> <li>Grooming Products Type:</li> </ul> | Grooming Tools                              |
| Highlight:                                  | abs pet hair remover, tpr pet hair remover, |

| Produce<br>Name | Cat Paw Pet Brush                                                                                                                                                                                                          |
|-----------------|----------------------------------------------------------------------------------------------------------------------------------------------------------------------------------------------------------------------------|
| Material        | ABS+TPR                                                                                                                                                                                                                    |
| Colors          | 6 Color                                                                                                                                                                                                                    |
| Size            | 19*9*6.5cm                                                                                                                                                                                                                 |
| MOQ             | 200 Pcs                                                                                                                                                                                                                    |
| NOTICE          | This product is a patented product, with the European Union, the United States and other patents, imitators must be investigated, whoever produces and sells imitations will be held legally responsible for compensation! |
| Due durat Cir   |                                                                                                                                                                                                                            |

# **PRODUCT PARAMETERS**

111

PET SELF-CLEANING NEEDLE COMB

PRODUCT MATERIAL:

STAINLESS STEEL NEEDLE SOFT RUBBER

PRODUCT COLOR:

PINK/BLUE/DARK GREEN/LIGHT GREEN/PURPLE/GRAY 126G

PRODUCT SIZE: