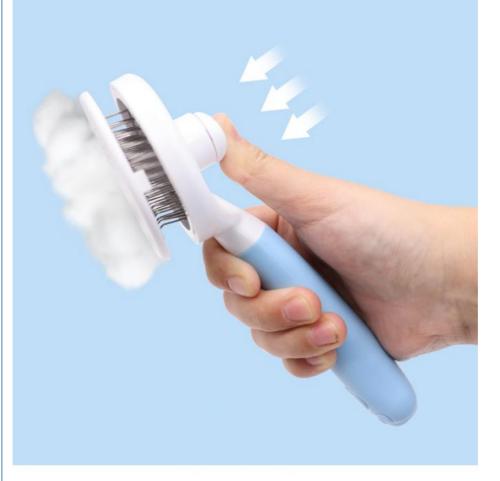

"Self-Cleaning Mechanism": Features a self-cleaning button that makes it easy to remove hair from the brush, ensuring a
hassle-free grooming experience.

- "Versatile Use": Suitable for all coat types, whether your pet has long, short, curly, or straight hair.
- "Gentle and Safe": Designed to be gentle on your pet's skin, preventing irritation and discomfort.

# 111

High-density combing needles can penetrate deep into the fur to remove the inner layer. Spring-loaded push plate allows for easy one-touch hair removal, saving time and effort.