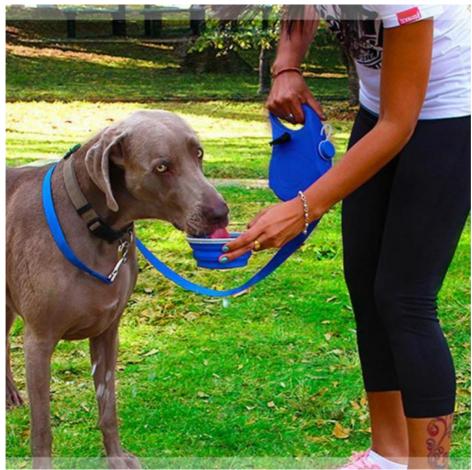

#### 2. Key Features

- "Retractable Nylon Leash": Provides a strong and durable leash that extends up to 16 feet, giving your dog the freedom to explore while keeping them safe.
- "Integrated Water Bottle and Bowl": Features a built-in water bottle and collapsible bowl, ensuring your pet stays hydrated during walks.
- "Poop Bag Dispenser": Includes a convenient poop bag dispenser, making it easy to clean up after your pet.
- "Ergonomic Handle": Designed for comfort, the handle provides a secure grip, reducing hand fatigue during long walks.
- "Compact and Lightweight": Easy to carry and store, perfect for on-the-go pet owners.

#### 3. Usage Scenarios

Ideal for daily walks, hikes, and trips to the park, this leash is perfect for pet owners who want a convenient and efficient way to manage their pet's needs. Whether you're exploring new trails or just enjoying a stroll around the neighborhood, this all-in-one leash ensures you have everything you need.