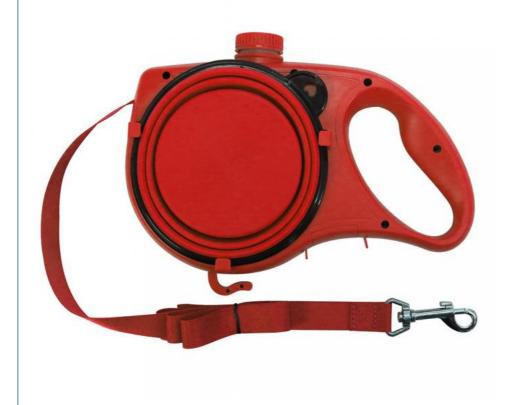

# **Product Specification**

• Feature: Stocked · Application: Dogs

. Material: Nylon, Nylon

Solid • Pattern:

· Decoration: Retractable Leash

• Product Name: 5 IN 1 Pet Retractable Leash

Pet Retractable Leash • Type:

120\*2cm Size:

· Color: 3 Colors/ Custom

Customized Brand Logo · Logo:

100 Pcs MOQ:

• Packing: Opp Bag+Carton Box

• OEM & ODM: Accpeted

Function: Buildin Water Bottle, Bowl, Poop Bag

Highlight: orange dog leash water bowl,

#### 2. Key Features

- "Retractable Nylon Leash": Provides a strong and durable leash that extends up to 16 feet, giving your dog the freedom to explore while keeping them safe.
- "Integrated Water Bottle and Bowl": Features a built-in water bottle and collapsible bowl, ensuring your pet stays hydrated during walks.
- "Poop Bag Dispenser": Includes a convenient poop bag dispenser, making it easy to clean up after your pet.
- "Ergonomic Handle": Designed for comfort, the handle provides a secure grip, reducing hand fatigue during long walks.
- "Compact and Lightweight": Easy to carry and store, perfect for on-the-go pet owners.