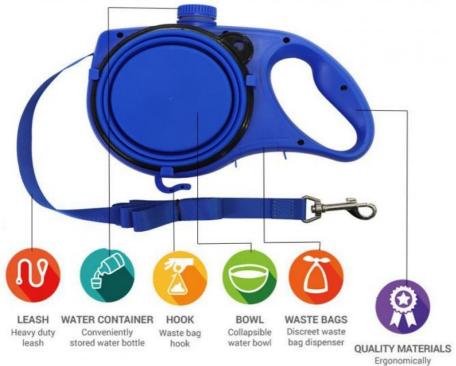

# **Product Specification**

• Feature: Stocked · Application: Dogs

. Material: Nylon, Nylon

Solid • Pattern:

· Decoration: Retractable Leash

• Product Name: 5 IN 1 Pet Retractable Leash

Pet Retractable Leash • Type:

#### 2. Key Features

- "Retractable Nylon Leash": Provides a strong and durable leash that extends up to 16 feet, giving your dog the freedom to explore while keeping them safe.
- "Integrated Water Bottle and Bowl": Features a built-in water bottle and collapsible bowl, ensuring your pet stays hydrated during walks.
- "Poop Bag Dispenser": Includes a convenient poop bag dispenser, making it easy to clean up after your pet.
- "Ergonomic Handle": Designed for comfort, the handle provides a secure grip, reducing hand fatigue during long walks.
- "Compact and Lightweight": Easy to carry and store, perfect for on-the-go pet owners.

# THE ONLY LEASH WITH 5 DOG WALKING ESSENTIALS BUILT INTO IT!

Ergonomically designed

**Product Details** 

Room 502A, Building 1, 38 Tianyi Street, High-Tech Zone, Chengdu, Sichuan, China