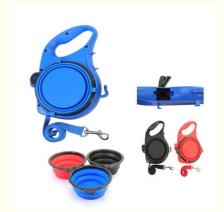

# **Product Specification**

• Feature: Stocked · Application: Dogs

. Material: Nylon, Nylon

Solid • Pattern:

· Decoration: Retractable Leash

• Product Name: 5 IN 1 Pet Retractable Leash

Pet Retractable Leash • Type:

120\*2cm Size:

· Color: 3 Colors/ Custom

Customized Brand Logo · Logo:

100 Pcs MOQ:

• Packing: Opp Bag+Carton Box

• OEM & ODM: Accpeted

Function: Buildin Water Bottle, Bowl, Poop Bag

Highlight: orange dog leash water bowl,

Produce 5 IN 1 Pet Retractable Leash

Material Nylon Colors 3 Color Size 120\*2cm MOQ 100 Pcs

This product is a patented product, with the European Union, the United States and other patents, imitators

NOTICE must be investigated,