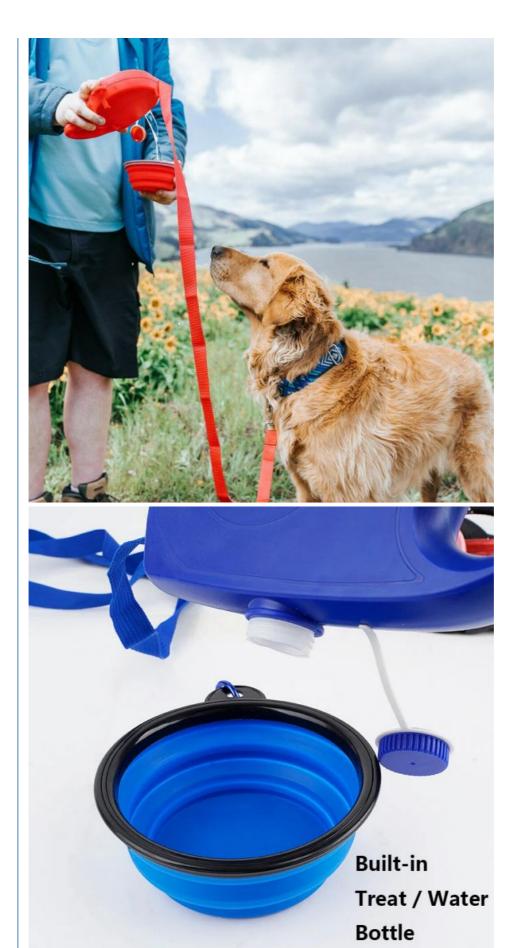

#### 1. Introduction

Tired of juggling multiple items while walking your dog? Our Pet Leash Water Bottle Bowl Poop Bag Dog Leash offers an all-in-one solution for your outdoor adventures. This retractable nylon leash combines convenience and functionality, ensuring you have everything you need for a hassle-free walk with your furry friend.

#### 2. Key Features

- "Retractable Nylon Leash": Provides a strong and durable leash that extends up to 16 feet, giving your dog the freedom to explore while keeping them safe.
- "Integrated Water Bottle and Bowl": Features a built-in water bottle and collapsible bowl, ensuring your pet stays hydrated during walks.
- "Poop Bag Dispenser": Includes a convenient poop bag dispenser, making it easy to clean up after your pet.
- "Ergonomic Handle": Designed for comfort, the handle provides a secure grip, reducing hand fatigue during long walks.
- "Compact and Lightweight": Easy to carry and store, perfect for on-the-go pet owners.

#### 3. Usage Scenarios

Ideal for daily walks, hikes, and trips to the park, this leash is perfect for pet owners who want a convenient and efficient way to manage their pet's needs. Whether you're exploring new trails or just enjoying a stroll around the neighborhood, this all-in-one leash ensures you have everything you need.