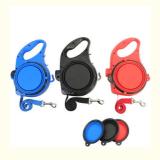

# **Product Specification**

• Feature: Stocked · Application: Dogs

. Material: Nylon, Nylon

Solid • Pattern:

· Decoration: Retractable Leash

• Product Name: 5 IN 1 Pet Retractable Leash

Pet Retractable Leash • Type:

120\*2cm Size:

· Color: 3 Colors/ Custom

Customized Brand Logo · Logo:

100 Pcs MOQ:

• Packing: Opp Bag+Carton Box

• OEM & ODM: Accpeted

Function: Buildin Water Bottle, Bowl, Poop Bag

Highlight: orange dog leash water bowl,

Produce 5 IN 1 Pet Retractable Leash

Material Nylon Colors 3 Color Size 120\*2cm MOQ 100 Pcs

This product is a patented product, with the European Union, the United States and other patents, imitators

NOTICE must be investigated,