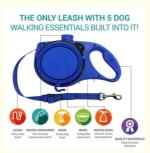

# THE ONLY LEASH WITH 5 DOG WALKING ESSENTIALS BUILT INTO IT!

Ergonomically designed

**Product Details** 

Room 502A, Building 1, 38 Tianyi Street, High-Tech Zone, Chengdu, Sichuan, China

#### 2. Key Features

- "Retractable Nylon Leash": Provides a strong and durable leash that extends up to 16 feet, giving your dog the freedom to explore while keeping them safe.
- "Integrated Water Bottle and Bowl": Features a built-in water bottle and collapsible bowl, ensuring your pet stays hydrated during walks.
- "Poop Bag Dispenser": Includes a convenient poop bag dispenser, making it easy to clean up after your pet.
- "Ergonomic Handle": Designed for comfort, the handle provides a secure grip, reducing hand fatigue during long walks.
- "Compact and Lightweight": Easy to carry and store, perfect for on-the-go pet owners.