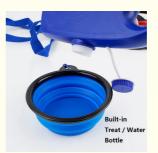

120\*2cm Size:

· Color: 3 Colors/ Custom

Customized Brand Logo · Logo:

100 Pcs MOQ:

• Packing: Opp Bag+Carton Box

• OEM & ODM: Accpeted

Function: Buildin Water Bottle, Bowl, Poop Bag

Highlight: orange dog leash water bowl,

#### 2. Key Features

- "Retractable Nylon Leash": Provides a strong and durable leash that extends up to 16 feet, giving your dog the freedom to explore while keeping them safe.
- "Integrated Water Bottle and Bowl": Features a built-in water bottle and collapsible bowl, ensuring your pet stays hydrated during walks.
- "Poop Bag Dispenser": Includes a convenient poop bag dispenser, making it easy to clean up after your pet.
- "Ergonomic Handle": Designed for comfort, the handle provides a secure grip, reducing hand fatigue during long walks.
- "Compact and Lightweight": Easy to carry and store, perfect for on-the-go pet owners.