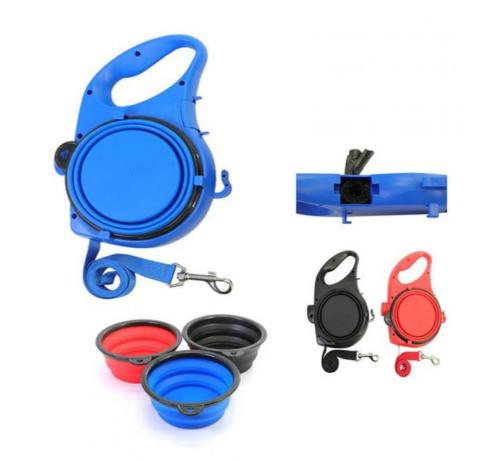

# **Product Specification**

• Feature: Stocked · Application: Dogs

. Material: Nylon, Nylon

Solid • Pattern:

· Decoration: Retractable Leash

• Product Name: 5 IN 1 Pet Retractable Leash

Pet Retractable Leash • Type:

120\*2cm Size:

· Color: 3 Colors/ Custom

Customized Brand Logo · Logo:

100 Pcs MOQ:

• Packing: Opp Bag+Carton Box

• OEM & ODM: Accpeted

Function: Buildin Water Bottle, Bowl, Poop Bag

Highlight: orange dog leash water bowl,

#### 2. Key Features

- "Retractable Nylon Leash": Provides a strong and durable leash that extends up to 16 feet, giving your dog the freedom to explore while keeping them safe.
- "Integrated Water Bottle and Bowl": Features a built-in water bottle and collapsible bowl, ensuring your pet stays hydrated during walks.
- "Poop Bag Dispenser": Includes a convenient poop bag dispenser, making it easy to clean up after your pet.
- "Ergonomic Handle": Designed for comfort, the handle provides a secure grip, reducing hand fatigue during long walks.
- "Compact and Lightweight": Easy to carry and store, perfect for on-the-go pet owners.