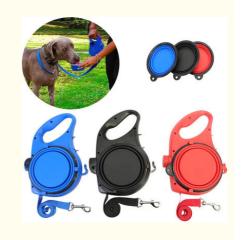

# **Product Specification**

• Feature: Stocked · Application: Dogs

. Material: Nylon, Nylon

Solid • Pattern:

· Decoration: Retractable Leash

• Product Name: 5 IN 1 Pet Retractable Leash

Pet Retractable Leash • Type:

120\*2cm Size:

· Color: 3 Colors/ Custom

Customized Brand Logo · Logo:

100 Pcs MOQ:

• Packing: Opp Bag+Carton Box

• OEM & ODM: Accpeted

Function: Buildin Water Bottle, Bowl, Poop Bag

Highlight: orange dog leash water bowl,

Produce 5 IN 1 Pet Retractable Leash

Material Nylon Colors 3 Color Size 120\*2cm MOQ 100 Pcs

This product is a patented product, with the European Union, the United States and other patents, imitators

NOTICE must be investigated,