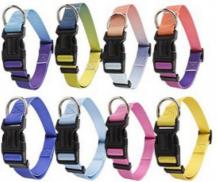

### **Product Specification**

| <ul> <li>Feature:</li> </ul>     | Personalized                                                             |
|----------------------------------|--------------------------------------------------------------------------|
| <ul> <li>Application:</li> </ul> | Dogs                                                                     |
| <ul> <li>Material:</li> </ul>    | Nylon                                                                    |
| • Pattern:                       | Solid                                                                    |
| <ul> <li>Decoration:</li> </ul>  | Dog Collar                                                               |
| Product Name:                    | Pet Collar                                                               |
| • Type:                          | Dog Collar                                                               |
| • Usage:                         | Pet,Dog                                                                  |
| Color:                           | Blue,Yellow,Pink,Orange-Red,Beige-<br>Blue,Yellow-Green,Baby-Blue,Custom |
| • Logo:                          | PVC Label, Custom                                                        |
| • Size:                          | S, M, L                                                                  |
| • MOQ:                           | 100Pcs                                                                   |
| Packing:                         | Opp Bag+Carton Box                                                       |
| • Port:                          | GuangZhou                                                                |

Luxury Gradient Design: The beautiful gradient pattern adds a touch of sophistication, making your pet stand out. Adjustable Fit: Easily adjustable to fit dogs of various sizes, ensuring maximum comfort and security. Reversible Solid Colors: Enjoy two stylish looks in one collar with reversible solid colors. Custom Logo: Personalize the collar with your pet's name or a unique design, adding a special touch. Designer Quality: Made from high-quality materials, this collar is both durable and comfortable for your dog.