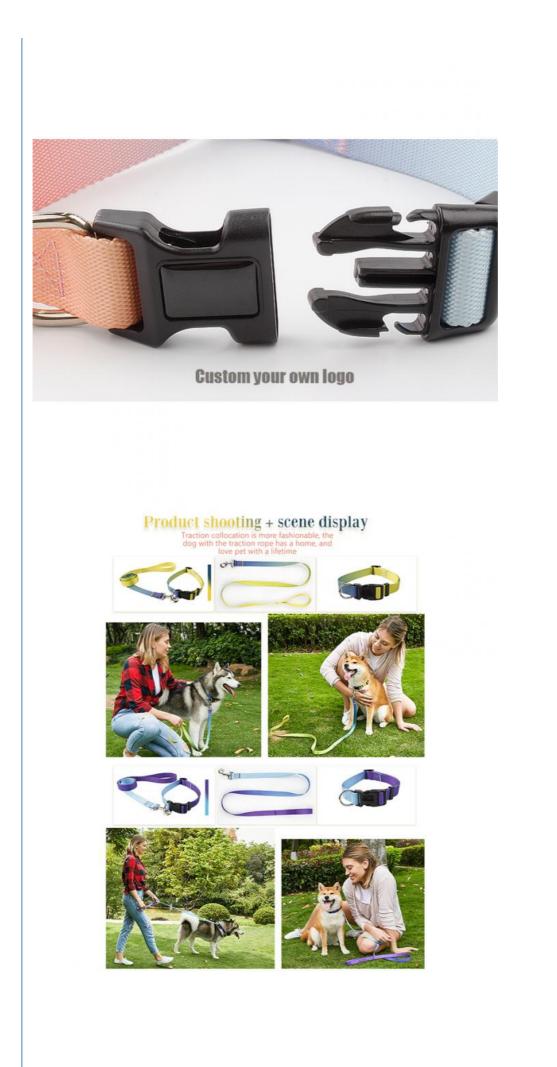

Product details display

| Flexible adjust | tment of buckle, Comfort does not break freedom.                                     |
|-----------------|--------------------------------------------------------------------------------------|
| The rope can    | be color can be customized                                                           |
| Safety buckle,  | easy to wear and take off                                                            |
| Logo can be c   | sustomized, color can be customized                                                  |
| Double stitchir | ng, more durable                                                                     |
| Zinc alloy D R  | ing, Link the leash                                                                  |
| Custom Logo     | Designer High Quality Personalized Luxury Adjustable Reversible Solid Pet Dog Collar |
| Products Desc   | cription                                                                             |
| Product Name    | e Pet Collar                                                                         |
| Logo            | Custom Logo                                                                          |
| Color           | Blue, Yellow, Pink, Orange-Red, Beige-Blue, Yellow-Green, Baby-Blue, Custom          |
| Size            | S, M, L                                                                              |
| MOQ             | 100Pcs                                                                               |
|                 |                                                                                      |