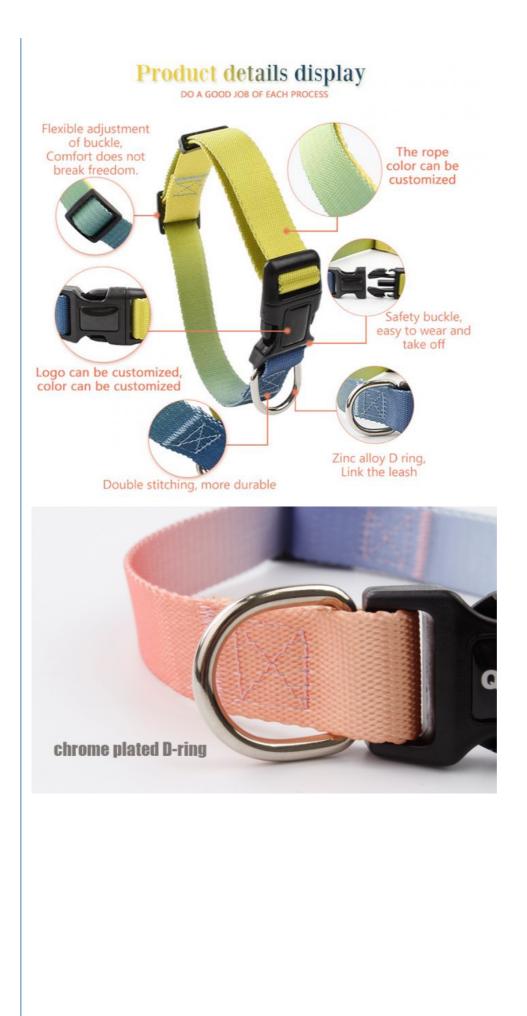

Product details display

| Flexible adjust | tment of buckle, Comfort does not break freedom.                                     |
|-----------------|--------------------------------------------------------------------------------------|
| The rope can    | be color can be customized                                                           |
| Safety buckle,  | easy to wear and take off                                                            |
| Logo can be c   | sustomized, color can be customized                                                  |
| Double stitchir | ng, more durable                                                                     |
| Zinc alloy D R  | ing, Link the leash                                                                  |
| Custom Logo     | Designer High Quality Personalized Luxury Adjustable Reversible Solid Pet Dog Collar |
| Products Desc   | cription                                                                             |
| Product Name    | e Pet Collar                                                                         |
| Logo            | Custom Logo                                                                          |
| Color           | Blue, Yellow, Pink, Orange-Red, Beige-Blue, Yellow-Green, Baby-Blue, Custom          |
| Size            | S, M, L                                                                              |
| MOQ             | 100Pcs                                                                               |
|                 |                                                                                      |