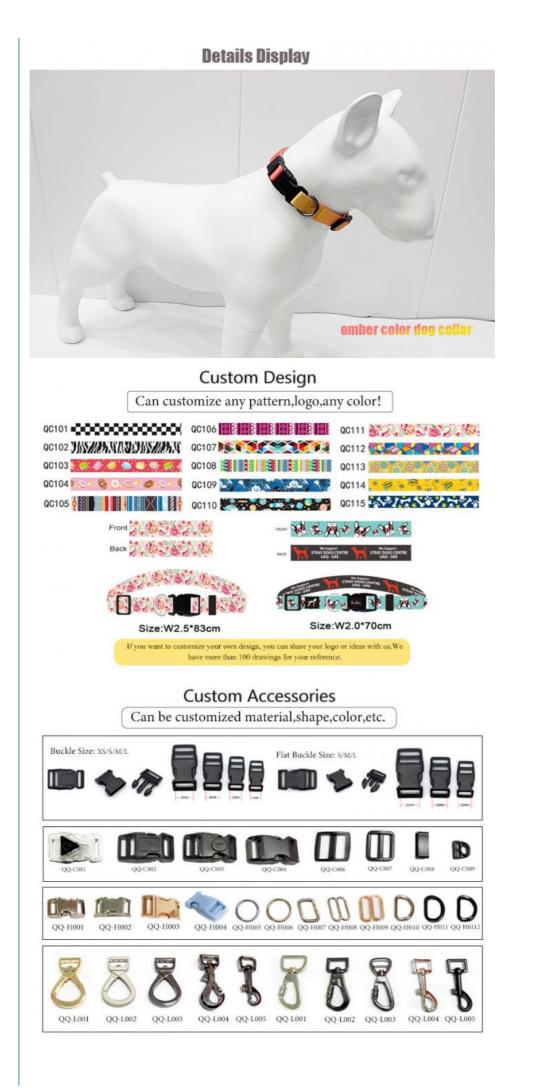

### More Images

Product details display

Luxury Gradient Design: The beautiful gradient pattern adds a touch of sophistication, making your pet stand out. Adjustable Fit: Easily adjustable to fit dogs of various sizes, ensuring maximum comfort and security. Reversible Solid Colors: Enjoy two stylish looks in one collar with reversible solid colors. Custom Logo: Personalize the collar with your pet's name or a unique design, adding a special touch. Designer Quality: Made from high-quality materials, this collar is both durable and comfortable for your dog.