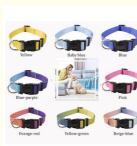

### **Product Specification**

| <ul> <li>Feature:</li> </ul>     | Personalized                                                             |
|----------------------------------|--------------------------------------------------------------------------|
| <ul> <li>Application:</li> </ul> | Dogs                                                                     |
| <ul> <li>Material:</li> </ul>    | Nylon                                                                    |
| • Pattern:                       | Solid                                                                    |
| <ul> <li>Decoration:</li> </ul>  | Dog Collar                                                               |
| Product Name:                    | Pet Collar                                                               |
| • Type:                          | Dog Collar                                                               |
| • Usage:                         | Pet,Dog                                                                  |
| Color:                           | Blue,Yellow,Pink,Orange-Red,Beige-<br>Blue,Yellow-Green,Baby-Blue,Custom |
| • Logo:                          | PVC Label, Custom                                                        |
| • Size:                          | S, M, L                                                                  |
| • MOQ:                           | 100Pcs                                                                   |
| Packing:                         | Opp Bag+Carton Box                                                       |
| • Port:                          | GuangZhou                                                                |

Luxury Gradient Design: The beautiful gradient pattern adds a touch of sophistication, making your pet stand out. Adjustable Fit: Easily adjustable to fit dogs of various sizes, ensuring maximum comfort and security. Reversible Solid Colors: Enjoy two stylish looks in one collar with reversible solid colors. Custom Logo: Personalize the collar with your pet's name or a unique design, adding a special touch. Designer Quality: Made from high-quality materials, this collar is both durable and comfortable for your dog.