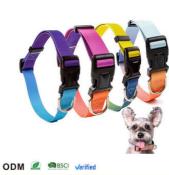

### **Product Specification**

| <ul> <li>Feature:</li> </ul>     | Personalized                                                             |
|----------------------------------|--------------------------------------------------------------------------|
| <ul> <li>Application:</li> </ul> | Dogs                                                                     |
| <ul> <li>Material:</li> </ul>    | Nylon                                                                    |
| • Pattern:                       | Solid                                                                    |
| <ul> <li>Decoration:</li> </ul>  | Dog Collar                                                               |
| Product Name:                    | Pet Collar                                                               |
| • Type:                          | Dog Collar                                                               |
| • Usage:                         | Pet,Dog                                                                  |
| Color:                           | Blue,Yellow,Pink,Orange-Red,Beige-<br>Blue,Yellow-Green,Baby-Blue,Custom |
| • Logo:                          | PVC Label, Custom                                                        |
| • Size:                          | S, M, L                                                                  |
| • MOQ:                           | 100Pcs                                                                   |
| Packing:                         | Opp Bag+Carton Box                                                       |
| • Port:                          | GuangZhou                                                                |

Luxury Gradient Design: The beautiful gradient pattern adds a touch of sophistication, making your pet stand out. Adjustable Fit: Easily adjustable to fit dogs of various sizes, ensuring maximum comfort and security. Reversible Solid Colors: Enjoy two stylish looks in one collar with reversible solid colors. Custom Logo: Personalize the collar with your pet's name or a unique design, adding a special touch. Designer Quality: Made from high-quality materials, this collar is both durable and comfortable for your dog.