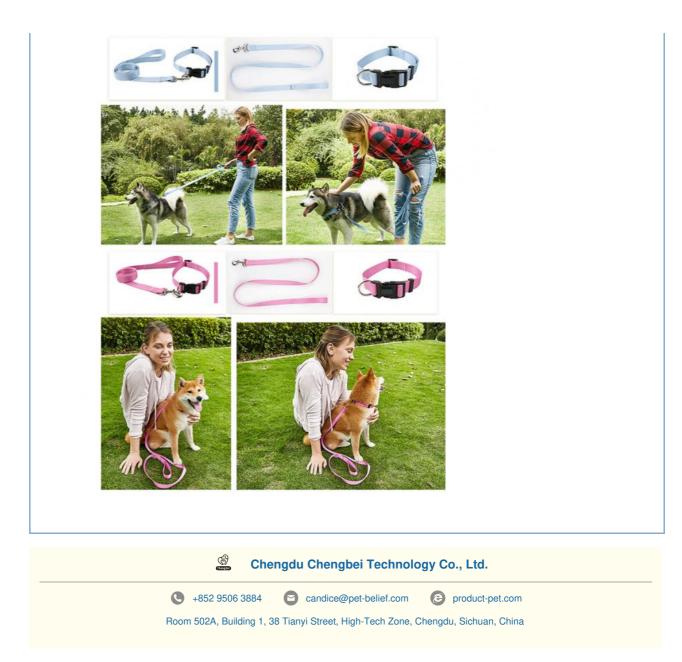

### More Images

Product details display

Product details display

| Flexible adjust | tment of buckle, Comfort does not break freedom.                                     |
|-----------------|--------------------------------------------------------------------------------------|
| The rope can    | be color can be customized                                                           |
| Safety buckle,  | easy to wear and take off                                                            |
| Logo can be c   | sustomized, color can be customized                                                  |
| Double stitchir | ng, more durable                                                                     |
| Zinc alloy D R  | ing, Link the leash                                                                  |
| Custom Logo     | Designer High Quality Personalized Luxury Adjustable Reversible Solid Pet Dog Collar |
| Products Desc   | cription                                                                             |
| Product Name    | e Pet Collar                                                                         |
| Logo            | Custom Logo                                                                          |
| Color           | Blue, Yellow, Pink, Orange-Red, Beige-Blue, Yellow-Green, Baby-Blue, Custom          |
| Size            | S, M, L                                                                              |
| MOQ             | 100Pcs                                                                               |
|                 |                                                                                      |