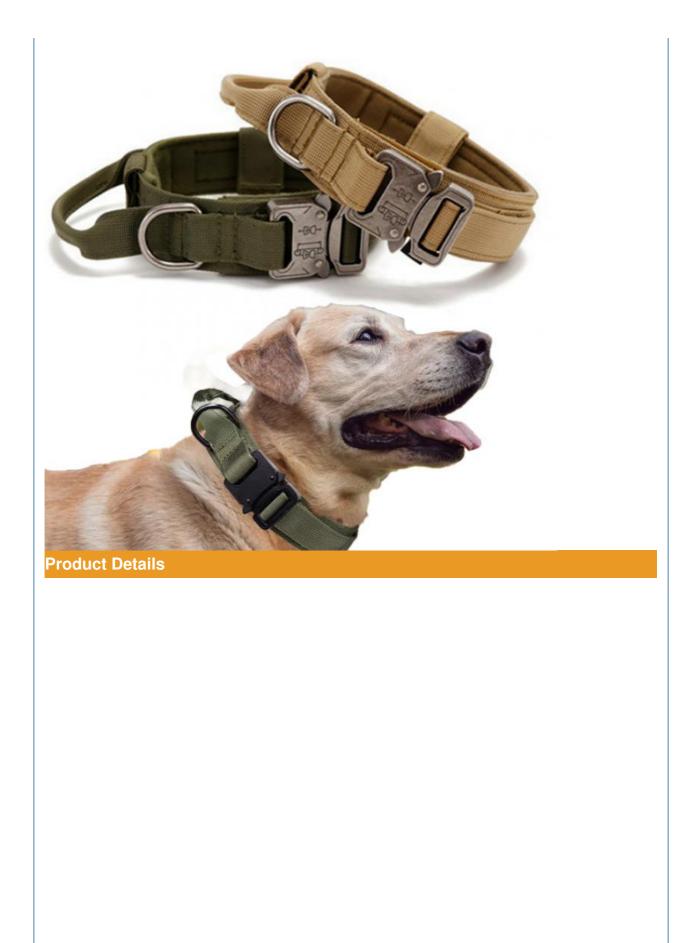

# Personalized Custom Luxury Designer Nylon Metal Heavy Duty Training Pet Rope Large Dog Collar and Leash Set for Tactical K9s

## **Product Specification**

| • Feature:                        | Sustainable              |
|-----------------------------------|--------------------------|
| <ul> <li>Application:</li> </ul>  | Dogs                     |
| <ul> <li>Material:</li> </ul>     | Nylon, Nylon             |
| • Pattern:                        | Solid                    |
| <ul> <li>Decoration:</li> </ul>   | Dog Collar               |
| <ul> <li>Product Name:</li> </ul> | Dog Training Dog Collars |
| • Usage:                          | Dog Colloar              |
| • Size:                           | M.L.XL                   |
| Color:                            | Customized Color         |
| • Logo:                           | Customer Logo            |
| • MOQ:                            | 2 Pcs                    |
| <ul> <li>Packing:</li> </ul>      | Opp Bag+Carton Box       |
| • Style:                          | Popular                  |

## Personalized Custom Luxury Designer Nylon Metal Heavy Duty Training Pet Rope Large Dog Collar and Leash Set Tactical Dog Collar

| Products Des | roducts Description      |  |
|--------------|--------------------------|--|
| Produce Name | Dog Training Dog Collars |  |
| Material     | Nylon                    |  |
| Colors       | Customized Color         |  |
| Size         | M, L, XL                 |  |
| Weight       | 0.2kg                    |  |
| MOQ          | 2 Pcs                    |  |
| Product Disp | av                       |  |