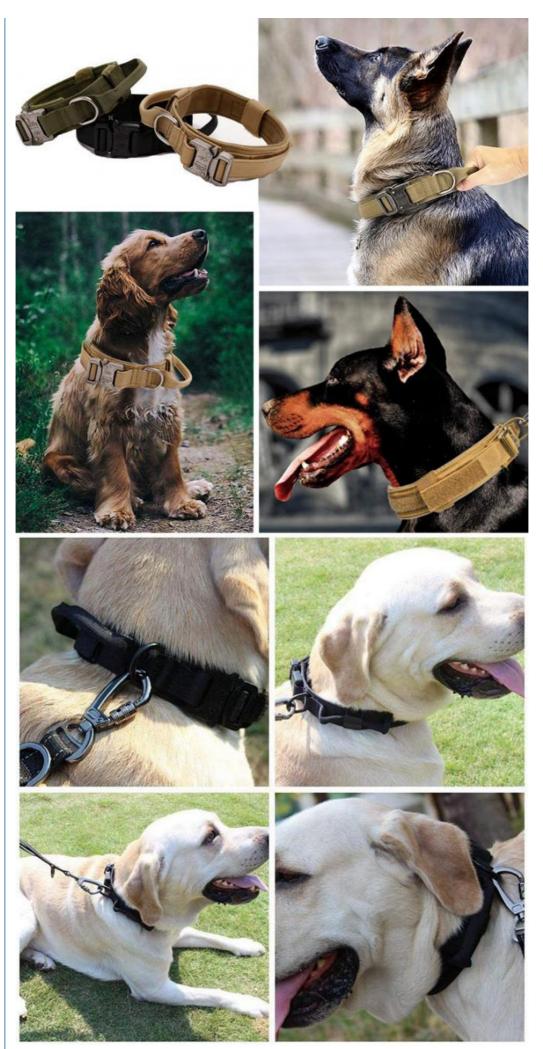

Note: Manual Measurement EXISITS 0.5-1 inch (1-3cm) Error.

| A B B B B B B B B B B B B B B B B B B B | <b>FIOC</b> |
|-----------------------------------------|-------------|
| Application Scena                       |             |
|                                         |             |