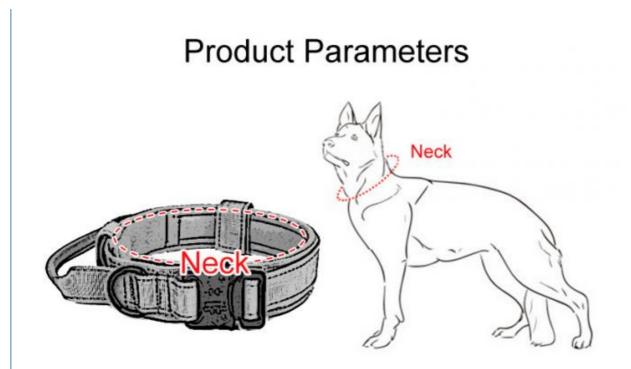

| Size | Neck adjustable      | Width        |
|------|----------------------|--------------|
| м    | 14.0-19.0" (36-48cm) | 1.5″ (3.8cm) |
| L    | 16.5-21.0" (42-54cm) | 1.5″ (3.8cm) |
| XL   | 19.5-24.5" (50-62cm) | 1.5" (3.8cm) |

Note: Manual Measurement EXISITS 0.5-1 inch (1-3cm) Error.

| A B B B B B B B B B B B B B B B B B B B | <b>FIOC</b> |
|-----------------------------------------|-------------|
| Application Scena                       |             |
|                                         |             |