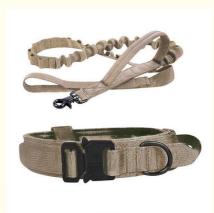

# Personalized Custom Luxury Designer Nylon Metal Heavy Duty Training Pet Rope Large Dog Collar and Leash Set for Tactical K9s

## Personalized Custom Luxury Designer Nylon Metal Heavy Duty Training Pet Rope Large Dog Collar and Leash Set Tactical Dog Collar

| Products Des | roducts Description      |  |
|--------------|--------------------------|--|
| Produce Name | Dog Training Dog Collars |  |
| Material     | Nylon                    |  |
| Colors       | Customized Color         |  |
| Size         | M, L, XL                 |  |
| Weight       | 0.2kg                    |  |
| MOQ          | 2 Pcs                    |  |
| Product Disp | av                       |  |