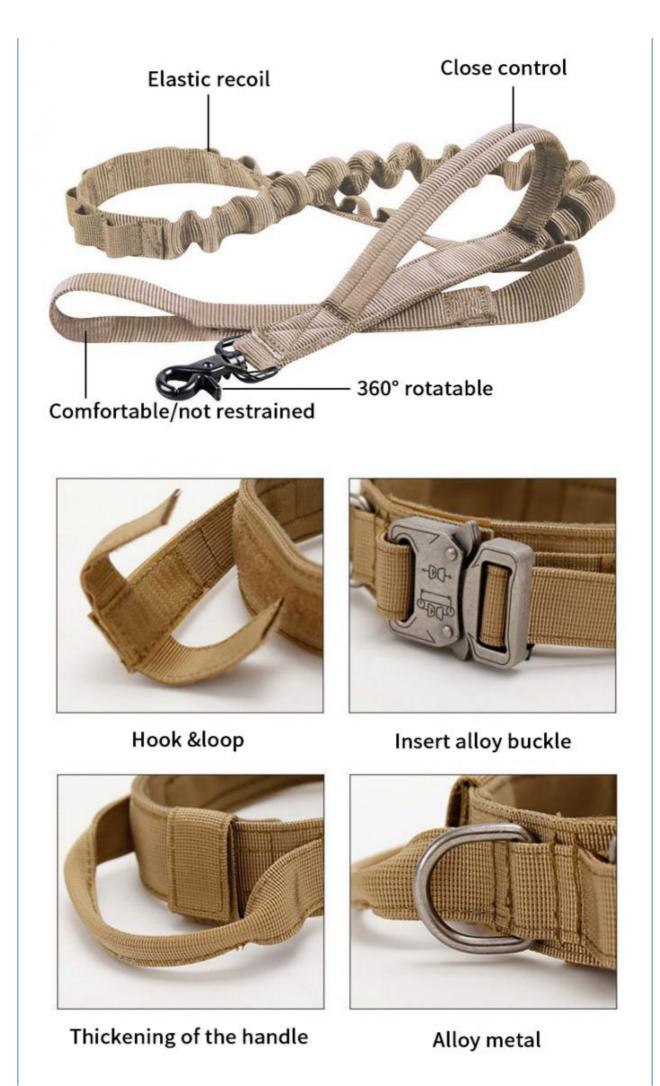

uty Training Pet Rope Large Dog Collar and Leash Set Tactical Dog Collar

| Products Des | roducts Description      |  |
|--------------|--------------------------|--|
| Produce Name | Dog Training Dog Collars |  |
| Material     | Nylon                    |  |
| Colors       | Customized Color         |  |
| Size         | M, L, XL                 |  |
| Weight       | 0.2kg                    |  |
| MOQ          | 2 Pcs                    |  |
| Product Disp | av                       |  |





| Size | Neck adjustable      | Width        |
|------|----------------------|--------------|
| м    | 14.0-19.0" (36-48cm) | 1.5″ (3.8cm) |
| L    | 16.5-21.0" (42-54cm) | 1.5″ (3.8cm) |
| XL   | 19.5-24.5" (50-62cm) | 1.5" (3.8cm) |

Note: Manual Measurement EXISITS 0.5-1 inch (1-3cm) Error.





| A B B B B B B B B B B B B B B B B B B B | <b>FIOC</b> |
|-----------------------------------------|-------------|
| Application Scena                       |             |
|                                         |             |



Any questions, please feel free to contact us! We can also do  $\mathsf{OEM}$  &  $\mathsf{ODM}$ 



### COMPANY PROFILE

Chengdu Chengbei Technology Co., Ltd. established in 2021, is a professional trading company engaged in Pet Collar& Leash & Harness, Pet Cleaning, Pet Toys, Pet Bowls & Feeders, Pet Clothes, Pet Beds & Accessories, Pet Training Tools, etc.Dedicated to strict quality control and thoughtful customer service,our experienced staff members are always available to discuss your requirements and ensure full customer satisfacti-on.

Our target is