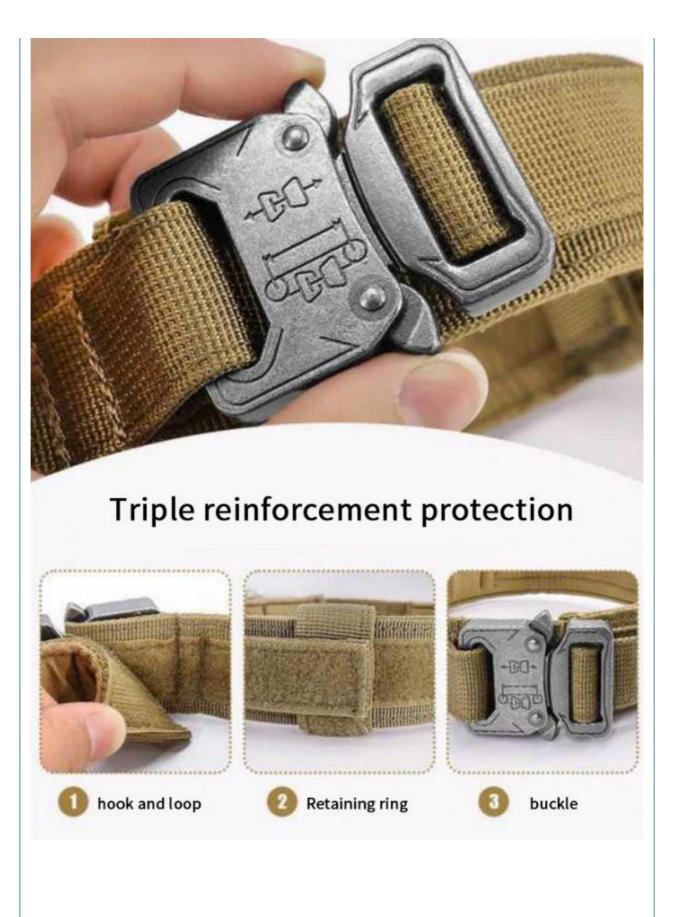

Duty Training Pet Rope Large Dog Collar and Leash Set Tactical Dog Collar

| Products Des | roducts Description      |  |
|--------------|--------------------------|--|
| Produce Name | Dog Training Dog Collars |  |
| Material     | Nylon                    |  |
| Colors       | Customized Color         |  |
| Size         | M, L, XL                 |  |
| Weight       | 0.2kg                    |  |
| MOQ          | 2 Pcs                    |  |
| Product Disp | av                       |  |





| Size | Neck adjustable      | Width        |
|------|----------------------|--------------|
| м    | 14.0-19.0" (36-48cm) | 1.5″ (3.8cm) |
| L    | 16.5-21.0" (42-54cm) | 1.5″ (3.8cm) |
| XL   | 19.5-24.5" (50-62cm) | 1.5" (3.8cm) |

Note: Manual Measurement EXISITS 0.5-1 inch (1-3cm) Error.





| A B B B B B B B B B B B B B B B B B B B | <b>FIOC</b> |
|-----------------------------------------|-------------|
| Application Scena                       |             |
|                                         |             |



Any questions, please feel free to contact us! We can also do  $\mathsf{OEM}$  &  $\mathsf{ODM}$ 



### COMPANY PROFILE

Chengdu Chengbei Technology Co., Ltd. established in 2021, is a professional trading company engaged in Pet Collar& Leash & Harness, Pet Cleaning, Pet Toys, Pet Bowls & Feeders, Pet Clothes, Pet Beds & Accessories, Pet Training Tools, etc.Dedicated to strict quality control and thoughtful customer service,our experienced staff members are always available to discuss your requirements and ensure full customer satisfacti-on.

Our target