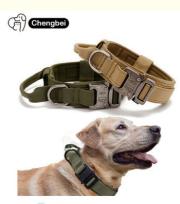

# Personalized Custom Luxury Designer Nylon Metal Heavy Duty Training Pet Rope Large Dog Collar and Leash Set for Tactical K9s

## Personalized Custom Luxury Designer Nylon Metal Heavy Duty Training Pet Rope Large Dog Collar and Leash Set Tactical Dog Collar

| Products Des | roducts Description      |  |
|--------------|--------------------------|--|
| Produce Name | Dog Training Dog Collars |  |
| Material     | Nylon                    |  |
| Colors       | Customized Color         |  |
| Size         | M, L, XL                 |  |
| Weight       | 0.2kg                    |  |
| MOQ          | 2 Pcs                    |  |
| Product Disp | av                       |  |