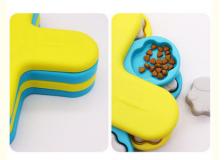

#### 3. Usage Scenarios

Perfect for indoor use, this toy is ideal for keeping your dog entertained while you're at work or busy with other tasks. Use it during training sessions, as a boredom buster, or to provide mental stimulation on rainy days. Suitable for dogs of all sizes and breeds, this puzzle toy ensures your pet stays engaged and happy.

Produce Name Pet Puzzle Feeder Toy

Material PP
Colors Yellow
Size 25.5\*25.5\*7cm
MOQ 100 Pcs

This product is a patented product, with the European Union, the United States and other patents, imitators

NOTICE must be investigated,