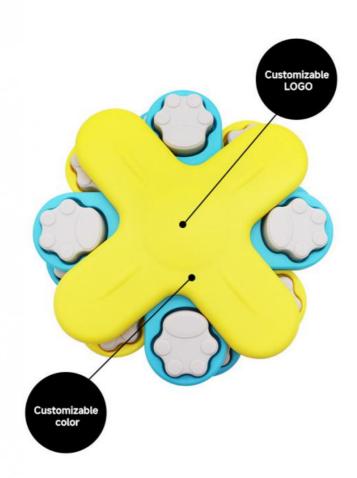

e of getting the treats out. It's a great way to keep him mentally stimulated and happy. Highly recommend for any dog owner!" - Emily R.

Produce Name Pet Puzzle Feeder Toy

Material PP
Colors Yellow
Size 25.5\*25.5\*7cm
MOQ 100 Pcs

This product is a patented product, with the European Union, the United States and other patents, imitators

NOTICE must be investigated,

whoever produces and sells imitations will be held legally responsible for compensation!

Product Size



### **Product Parameters**

Product name:

Product material:

Rotating educational multifunctional toy

pp

Product weight:

Product applicable:

429.2g (529.2g including packaging) Ca

Cats, dogs

Product size:

25.5\*25.5\*7

Product difficulty:

Difficult



# Multifunctional toy Color LOG0 can be customized

. . .



### Intelligence sniffing training Keep active and healthy

• • •

Product Details



### Rotatable lid Effectively protects against dust and insects

. . .



# Smooth and round, no need to worry about scratching your tongue

. . .



Anti-slip design at the bottom Not easy to slide

• • •



## **PRODUCTS**



Room 502A, Building 1, 38 Tianyi Street, High-Tech Zone, Chengdu, Sichuan, China