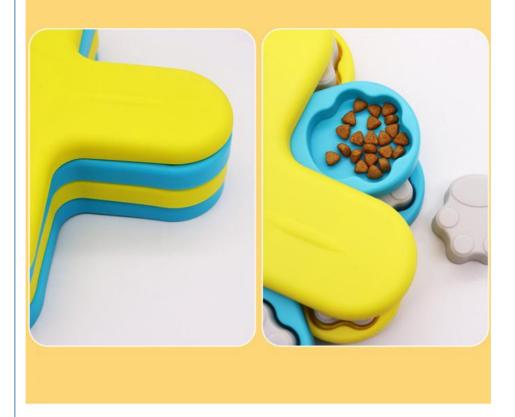

# Smooth and round, no need to worry about scratching your tongue

. . .

Anti-slip design at the bottom Not easy to slide

• • •