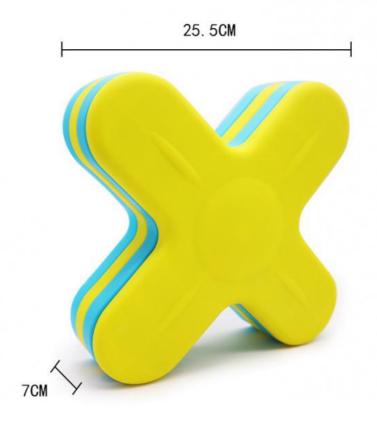

Produce Name Pet Puzzle Feeder Toy

Material PP
Colors Yellow
Size 25.5\*25.5\*7cm
MOQ 100 Pcs

This product is a patented product, with the European Union, the United States and other patents, imitators

NOTICE must be investigated,

whoever produces and sells imitations will be held legally responsible for compensation!

Product Size

### **Product Parameters**

Product name:

Product material:

Rotating educational multifunctional toy

pp

Product weight:

Product applicable:

429.2g (529.2g including packaging) Ca

Cats, dogs

Product size:

25.5\*25.5\*7

Product difficulty:

Difficult