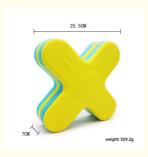

Produce Name Pet Puzzle Feeder Toy

Material PP
Colors Yellow
Size 25.5\*25.5\*7cm
MOQ 100 Pcs

This product is a patented product, with the European Union, the United States and other patents, imitators

NOTICE must be investigated,

Cats, dogs

Product size:

25.5\*25.5\*7

Product difficulty:

Difficult