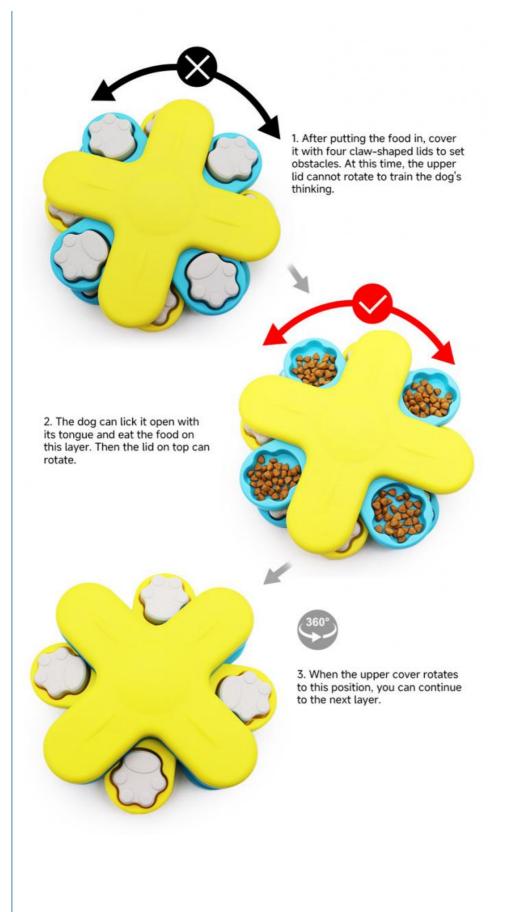

#### 2. Key Features

- "IQ Training Puzzle": Designed to challenge your dog's problem-solving skills, promoting mental stimulation and cognitive development.
- "Treat Dispensing": Dispenses treats as your dog interacts with the puzzle, encouraging active play and rewarding their efforts
- "Durable Construction": Made from high-quality, pet-safe materials that withstand vigorous play and chewing.
- "Non-Slip Base": Features a non-slip base to keep the toy in place during play, ensuring a safe and enjoyable experience.
- "Adjustable Difficulty Levels": Allows you to adjust the difficulty of the puzzle, catering to dogs of all intelligence levels and keeping the challenge fresh.

#### 3. Usage Scenarios

Perfect for indoor use, this toy is ideal for keeping your dog entertained while you're at work or busy with other tasks. Use it during training sessions, as a boredom buster, or to provide mental stimulation on rainy days. Suitable for dogs of all sizes and breeds, this puzzle toy ensures your pet stays engaged and happy.