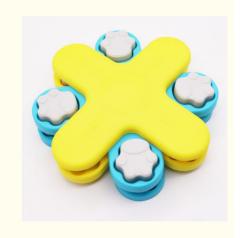

#### 2. Key Features

- "IQ Training Puzzle": Designed to challenge your dog's problem-solving skills, promoting mental stimulation and cognitive development.
- "Treat Dispensing": Dispenses treats as your dog interacts with the puzzle, encouraging active play and rewarding their efforts
- "Durable Construction": Made from high-quality, pet-safe materials that withstand vigorous play and chewing.
- "Non-Slip Base": Features a non-slip base to keep the toy in place during play, ensuring a safe and enjoyable experience.
- "Adjustable Difficulty Levels": Allows you to adjust the difficulty of the puzzle, catering to dogs of all intelligence levels and keeping the challenge fresh.

### Intelligence sniffing training Keep active and healthy

• • •

Product Details

### Rotatable lid Effectively protects against dust and insects

. . .