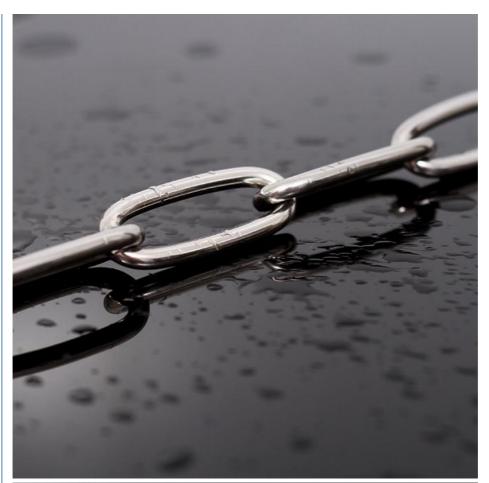

# Iron Chains Pet Dog Choke Solid Pattern Performance Popular Style Heavy Duty

#### **Product Description**

Iron Chains Pet Dog Choke Solid Pattern Performance Popular Style Heavy Duty

Looking for a strong and reliable collar for your dog? Our Iron Chains Pet Dog Choke Collar is the perfect choice. This collar combines durability, performance, and style, making it ideal for training and everyday use.

Heavy Duty Construction: Made from high-quality iron, this collar is built to withstand even the strongest dogs. Solid Pattern Design: The sleek, solid pattern adds a touch of style while ensuring maximum strength. Choke Collar Function: Provides effective training by applying gentle pressure, helping to correct your dog's behavior. Popular Style: This collar is both functional and fashionable, making it a popular choice among pet owners.