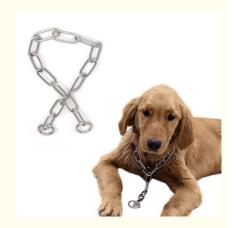

# Iron Chains Pet Dog Choke Solid Pattern Performance Popular Style Heavy Duty

## **Product Specification**

Feature: Sustainable
Application: Dogs
Material: Iron, Iron
Pattern: Solid
Decoration: Dog Collar

• Product Name: Heavy Duty Dog Collar Choke Iron Chains

• Usage: Dog Training Traffic Leading

Type: Dog Callors Color: Silver

• Size: 3.0mm\*50cm, 4.0mm\*60cm

• MOQ: 100 Pcs

• Packing: Opp Bag+Carton Box

Style: PopularOEM & ODM: AcceptedPort: Shenzhen

#### **Product Description**

Iron Chains Pet Dog Choke Solid Pattern Performance Popular Style Heavy Duty

Looking for a strong and reliable collar for your dog? Our Iron Chains Pet Dog Choke Collar is the perfect choice. This collar combines durability, performance, and style, making it ideal for training and everyday use.

Heavy Duty Construction: Made from high-quality iron, this collar is built to withstand even the strongest dogs. Solid Pattern Design: The sleek, solid pattern adds a touch of style while ensuring maximum strength. Choke Collar Function: Provides effective training by applying gentle pressure, helping to correct your dog's behavior. Popular Style: This collar is both functional and fashionable, making it a popular choice among pet owners.