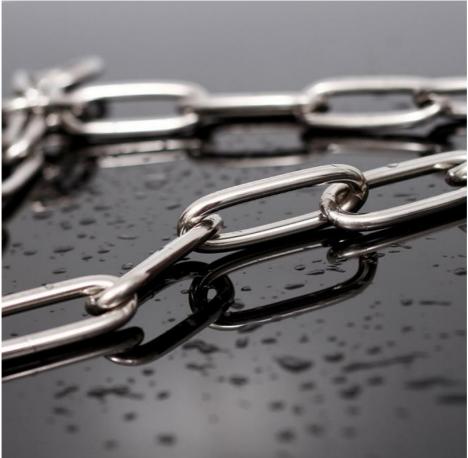

Heavy Duty Construction: Made from high-quality iron, this collar is built to withstand even the strongest dogs. Solid Pattern Design: The sleek, solid pattern adds a touch of style while ensuring maximum strength. Choke Collar Function: Provides effective training by applying gentle pressure, helping to correct your dog's behavior. Popular Style: This collar is both functional and fashionable, making it a popular choice among pet owners.