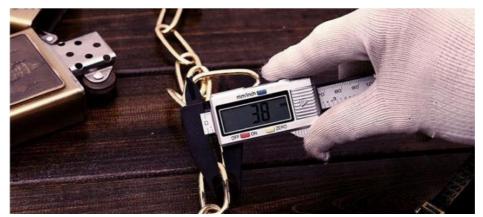

Type: Dog Callors Color: Silver

• Size: 3.0mm\*50cm, 4.0mm\*60cm

• MOQ: 100 Pcs

• Packing: Opp Bag+Carton Box

Style: PopularOEM & ODM: AcceptedPort: Shenzhen

Heavy duty hot sell pet dog collar choke iron chains Products Description

Produce Name Heavy Duty Dog Collar Choke Iron Chains

Material

Colors Siliver

3.0mm\*50cm, 4.0mm\*60cm Size

Weight 0.3kg MOQ 100 Pcs