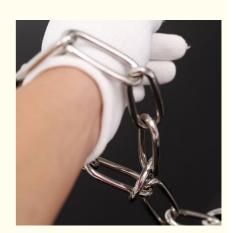

Imagine your dog walking confidently by your side, the heavy-duty iron chain ensuring they stay secure. Whether you're training, walking in the park, or just enjoying a day out, this collar is the perfect accessory.

For your pet's safety, ensure the collar is properly fitted and used correctly. Regularly check for signs of wear and replace if necessary to maintain safety and effectiveness.

"This choke collar is fantastic! It's strong, stylish, and perfect for training my dog. Highly recommend!" "The heavy-duty construction gives me peace of mind. My dog looks great and stays secure!"