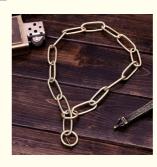

## **Product Specification**

Feature: Sustainable
Application: Dogs
Material: Iron, Iron
Pattern: Solid
Decoration: Dog Collar

• Product Name: Heavy Duty Dog Collar Choke Iron Chains

• Usage: Dog Training Traffic Leading

Type: Dog Callors Color: Silver

• Size: 3.0mm\*50cm, 4.0mm\*60cm

• MOQ: 100 Pcs

• Packing: Opp Bag+Carton Box

Style: PopularOEM & ODM: AcceptedPort: Shenzhen

#### **Product Description**

Iron Chains Pet Dog Choke Solid Pattern Performance Popular Style Heavy Duty

Looking for a strong and reliable collar for your dog? Our Iron Chains Pet Dog Choke Collar is the perfect choice. This collar combines durability, performance, and style, making it ideal for training and everyday use.

Heavy Duty Construction: Made from high-quality iron, this collar is built to withstand even the strongest dogs. Solid Pattern Design: The sleek, solid pattern adds a touch of style while ensuring maximum strength. Choke Collar Function: Provides effective training by applying gentle pressure, helping to correct your dog's behavior. Popular Style: This collar is both functional and fashionable, making it a popular choice among pet owners.