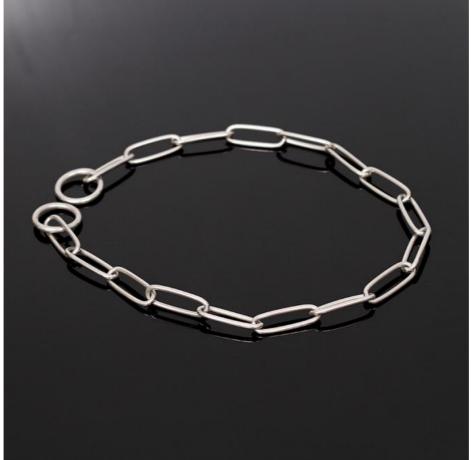

## **Product Specification**

Feature: Sustainable
Application: Dogs
Material: Iron, Iron
Pattern: Solid
Decoration: Dog Collar

• Product Name: Heavy Duty Dog Collar Choke Iron Chains

• Usage: Dog Training Traffic Leading

Type: Dog Callors Color: Silver

• Size: 3.0mm\*50cm, 4.0mm\*60cm

• MOQ: 100 Pcs

• Packing: Opp Bag+Carton Box

Style: PopularOEM & ODM: AcceptedPort: Shenzhen

Heavy duty hot sell pet dog collar choke iron chains Products Description

Produce Name Heavy Duty Dog Collar Choke Iron Chains

Material

Colors Siliver

3.0mm\*50cm, 4.0mm\*60cm Size

Weight 0.3kg MOQ 100 Pcs