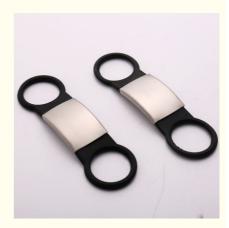

### **Product Specification**

| <ul> <li>Feature:</li> </ul> |
|------------------------------|
|------------------------------|

- Application:
- Material:
- Pattern:
- Decoration:
- Product Name:
- Type:
- Color:
- Size:
- OEM & ODM:
- MOQ:
- Highlight:

| Sustainable                                         |
|-----------------------------------------------------|
| DogsCats                                            |
| Silicone, Stainless Steel, Silicone+Stainless Steel |
| Print                                               |
| Pet ID Tag                                          |
| Pet ID Tag                                          |
| ID Tag                                              |
| White,Rose Red,Pink,Blue,Red,Black                  |
| 8.5x2.5cm                                           |
| Accpeted                                            |
| 100                                                 |
| odm dog opgraved tag                                |

#### **PRODUCT DESCRIPTION**

| Produce name    | Anti-lost Dog Cat Collar Dog Tag              |  |
|-----------------|-----------------------------------------------|--|
| Туре            | Pet id tag                                    |  |
| Feature         | Support the lettering                         |  |
| Material        | Silicone + stainless steel                    |  |
| Colour          | White,Red,Rose red,Pink,Black,Blue            |  |
| Size            | 2.5x8.5cm                                     |  |
| Application     | Dog, Cat                                      |  |
| OEM/ODM         | Acceptable                                    |  |
| MOQ             | 100                                           |  |
| Payment term    | L/C,T/T,West Union,Paypal, Credit Card, Trade |  |
| Delivery time   | 15-30days                                     |  |
| Sample time     | 35 Days                                       |  |
| Product Display |                                               |  |