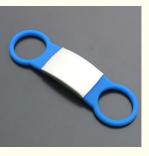

| Sustainable                                         |
|-----------------------------------------------------|
| DogsCats                                            |
| Silicone, Stainless Steel, Silicone+Stainless Steel |
| Print                                               |
| Pet ID Tag                                          |
| Pet ID Tag                                          |
| ID Tag                                              |
| White,Rose Red,Pink,Blue,Red,Black                  |
| 8.5x2.5cm                                           |
| Accpeted                                            |
| 100                                                 |
| odm dog opgraved tag                                |

#### **PRODUCT DESCRIPTION**

| Produce name    | Anti-lost Dog Cat Collar Dog Tag              |  |
|-----------------|-----------------------------------------------|--|
| Туре            | Pet id tag                                    |  |
| Feature         | Support the lettering                         |  |
| Material        | Silicone + stainless steel                    |  |
| Colour          | White,Red,Rose red,Pink,Black,Blue            |  |
| Size            | 2.5x8.5cm                                     |  |
| Application     | Dog, Cat                                      |  |
| OEM/ODM         | Acceptable                                    |  |
| MOQ             | 100                                           |  |
| Payment term    | L/C,T/T,West Union,Paypal, Credit Card, Trade |  |
| Delivery time   | 15-30days                                     |  |
| Sample time     | 35 Days                                       |  |
| Product Display |                                               |  |