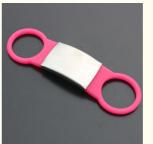

| Sustainable                                         |
|-----------------------------------------------------|
| DogsCats                                            |
| Silicone, Stainless Steel, Silicone+Stainless Steel |
| Print                                               |
| Pet ID Tag                                          |
| Pet ID Tag                                          |
| ID Tag                                              |
| White,Rose Red,Pink,Blue,Red,Black                  |
| 8.5x2.5cm                                           |
| Accpeted                                            |
| 100                                                 |
| odm dog opgraved tag                                |

#### **PRODUCT DESCRIPTION**

| Produce name    | Anti-lost Dog Cat Collar Dog Tag              |  |
|-----------------|-----------------------------------------------|--|
| Туре            | Pet id tag                                    |  |
| Feature         | Support the lettering                         |  |
| Material        | Silicone + stainless steel                    |  |
| Colour          | White,Red,Rose red,Pink,Black,Blue            |  |
| Size            | 2.5x8.5cm                                     |  |
| Application     | Dog, Cat                                      |  |
| OEM/ODM         | Acceptable                                    |  |
| MOQ             | 100                                           |  |
| Payment term    | L/C,T/T,West Union,Paypal, Credit Card, Trade |  |
| Delivery time   | 15-30days                                     |  |
| Sample time     | 35 Days                                       |  |
| Product Display |                                               |  |