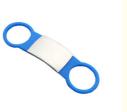

### **Product Specification**

| <ul> <li>Feature:</li> </ul> |
|------------------------------|
|------------------------------|

- Application:
- Material:
- Pattern:
- Decoration:
- Product Name:
- Type:
- Color:
- Size:
- OEM & ODM:
- MOQ:
- Highlight:

| Sustainable                                         |
|-----------------------------------------------------|
| DogsCats                                            |
| Silicone, Stainless Steel, Silicone+Stainless Steel |
| Print                                               |
| Pet ID Tag                                          |
| Pet ID Tag                                          |
| ID Tag                                              |
| White,Rose Red,Pink,Blue,Red,Black                  |
| 8.5x2.5cm                                           |
| Accpeted                                            |
| 100                                                 |
| odm dog opgraved tag                                |

#### **PRODUCT DESCRIPTION**

| Produce name    | Anti-lost Dog Cat Collar Dog Tag              |  |
|-----------------|-----------------------------------------------|--|
| Туре            | Pet id tag                                    |  |
| Feature         | Support the lettering                         |  |
| Material        | Silicone + stainless steel                    |  |
| Colour          | White,Red,Rose red,Pink,Black,Blue            |  |
| Size            | 2.5x8.5cm                                     |  |
| Application     | Dog, Cat                                      |  |
| OEM/ODM         | Acceptable                                    |  |
| MOQ             | 100                                           |  |
| Payment term    | L/C,T/T,West Union,Paypal, Credit Card, Trade |  |
| Delivery time   | 15-30days                                     |  |
| Sample time     | 35 Days                                       |  |
| Product Display |                                               |  |