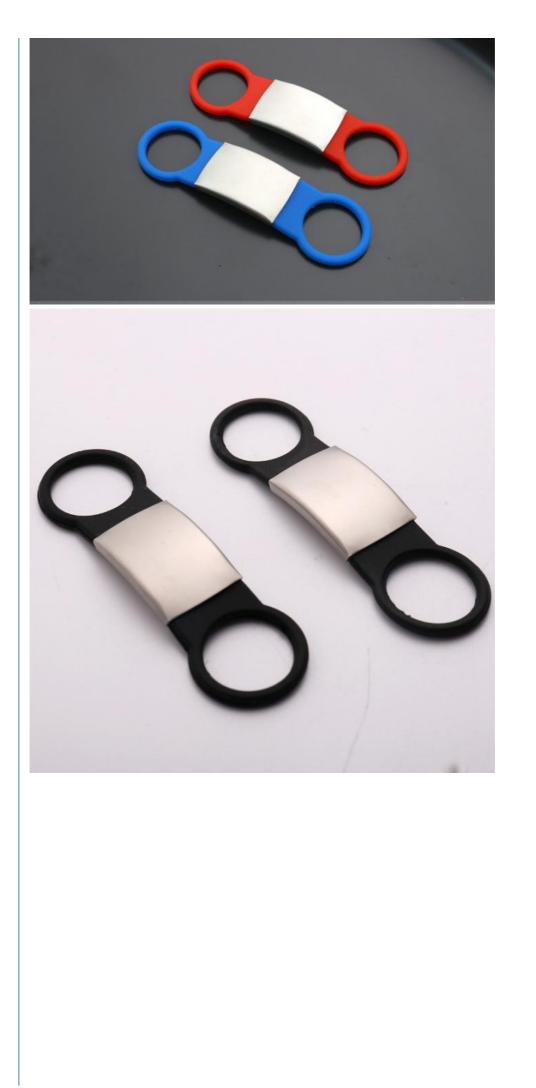

| Sustainable                                         |
|-----------------------------------------------------|
| DogsCats                                            |
| Silicone, Stainless Steel, Silicone+Stainless Steel |
| Print                                               |
| Pet ID Tag                                          |
| Pet ID Tag                                          |
| ID Tag                                              |
| White,Rose Red,Pink,Blue,Red,Black                  |
| 8.5x2.5cm                                           |
| Accpeted                                            |
| 100                                                 |
| odm dog opgraved tag                                |

#### **PRODUCT DESCRIPTION**

| Produce name    | Anti-lost Dog Cat Collar Dog Tag              |  |
|-----------------|-----------------------------------------------|--|
| Туре            | Pet id tag                                    |  |
| Feature         | Support the lettering                         |  |
| Material        | Silicone + stainless steel                    |  |
| Colour          | White,Red,Rose red,Pink,Black,Blue            |  |
| Size            | 2.5x8.5cm                                     |  |
| Application     | Dog, Cat                                      |  |
| OEM/ODM         | Acceptable                                    |  |
| MOQ             | 100                                           |  |
| Payment term    | L/C,T/T,West Union,Paypal, Credit Card, Trade |  |
| Delivery time   | 15-30days                                     |  |
| Sample time     | 35 Days                                       |  |
| Product Display |                                               |  |