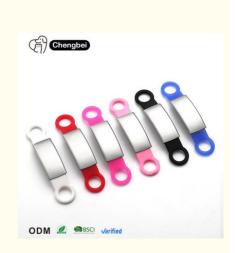

### **Product Specification**

| <ul> <li>Feature:</li> </ul> |
|------------------------------|
|------------------------------|

- Application:
- Material:
- Pattern:
- Decoration:
- Product Name:
- Type:
- Color:
- Size:
- OEM & ODM:
- MOQ:
- Highlight:

| Sustainable                                         |
|-----------------------------------------------------|
| DogsCats                                            |
| Silicone, Stainless Steel, Silicone+Stainless Steel |
| Print                                               |
| Pet ID Tag                                          |
| Pet ID Tag                                          |
| ID Tag                                              |
| White,Rose Red,Pink,Blue,Red,Black                  |
| 8.5x2.5cm                                           |
| Accpeted                                            |
| 100                                                 |
| odm dog opgraved tag                                |

#### **PRODUCT DESCRIPTION**

| Produce name    | Anti-lost Dog Cat Collar Dog Tag              |  |
|-----------------|-----------------------------------------------|--|
| Туре            | Pet id tag                                    |  |
| Feature         | Support the lettering                         |  |
| Material        | Silicone + stainless steel                    |  |
| Colour          | White,Red,Rose red,Pink,Black,Blue            |  |
| Size            | 2.5x8.5cm                                     |  |
| Application     | Dog, Cat                                      |  |
| OEM/ODM         | Acceptable                                    |  |
| MOQ             | 100                                           |  |
| Payment term    | L/C,T/T,West Union,Paypal, Credit Card, Trade |  |
| Delivery time   | 15-30days                                     |  |
| Sample time     | 35 Days                                       |  |
| Product Display |                                               |  |