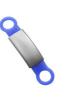

| Sustainable                                         |
|-----------------------------------------------------|
| DogsCats                                            |
| Silicone, Stainless Steel, Silicone+Stainless Steel |
| Print                                               |
| Pet ID Tag                                          |
| Pet ID Tag                                          |
| ID Tag                                              |
| White,Rose Red,Pink,Blue,Red,Black                  |
| 8.5x2.5cm                                           |
| Accpeted                                            |
| 100                                                 |
| odm dog opgraved tag                                |

#### **PRODUCT DESCRIPTION**

| Produce name    | Anti-lost Dog Cat Collar Dog Tag              |  |
|-----------------|-----------------------------------------------|--|
| Туре            | Pet id tag                                    |  |
| Feature         | Support the lettering                         |  |
| Material        | Silicone + stainless steel                    |  |
| Colour          | White,Red,Rose red,Pink,Black,Blue            |  |
| Size            | 2.5x8.5cm                                     |  |
| Application     | Dog, Cat                                      |  |
| OEM/ODM         | Acceptable                                    |  |
| MOQ             | 100                                           |  |
| Payment term    | L/C,T/T,West Union,Paypal, Credit Card, Trade |  |
| Delivery time   | 15-30days                                     |  |
| Sample time     | 35 Days                                       |  |
| Product Display |                                               |  |