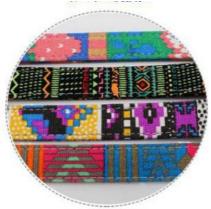

#### **Product Description**

Double canvas
Boho style, color low - key look
Safety plug buckle
Safety latch locking function,
It's safer not to break free

Pet Dog Collar with Metal Buckle in S/M/L Size Item Type Pet Leash Bohemian

Bohemian Design: The unique Bohemian pattern adds a touch of style, making your pet stand out. Metal Buckle: Strong and secure, the metal buckle ensures the collar stays in place, even with the most active dogs. Available in S/M/L Sizes: Choose the perfect size for your pet, ensuring a comfortable and secure fit. Durable Material: Made from high-quality materials, this collar is built to withstand daily wear and tear.

## ■ Double canvas

Boho style, color low-key look