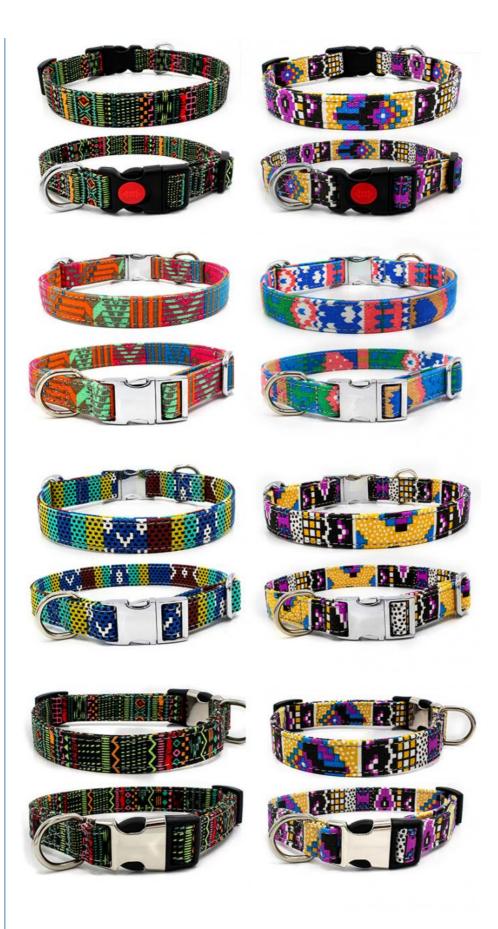

## More Images

#### **Product Description**

Double canvas
Boho style, color low - key look
Safety plug buckle
Safety latch locking function,
It's safer not to break free

Pet Dog Collar with Metal Buckle in S/M/L Size Item Type Pet Leash Bohemian

Bohemian Design: The unique Bohemian pattern adds a touch of style, making your pet stand out. Metal Buckle: Strong and secure, the metal buckle ensures the collar stays in place, even with the most active dogs. Available in S/M/L Sizes: Choose the perfect size for your pet, ensuring a comfortable and secure fit. Durable Material: Made from high-quality materials, this collar is built to withstand daily wear and tear.

## ■ Double canvas

Boho style, color low-key look