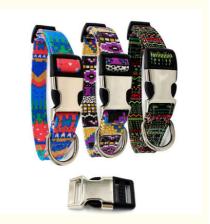

#### **Product Description**

Double canvas
Boho style, color low - key look
Safety plug buckle
Safety latch locking function,
It's safer not to break free

Pet Dog Collar with Metal Buckle in S/M/L Size Item Type Pet Leash Bohemian

Bohemian Design: The unique Bohemian pattern adds a touch of style, making your pet stand out. Metal Buckle: Strong and secure, the metal buckle ensures the collar stays in place, even with the most active dogs. Available in S/M/L Sizes: Choose the perfect size for your pet, ensuring a comfortable and secure fit. Durable Material: Made from high-quality materials, this collar is built to withstand daily wear and tear.

## Four metal buckles are available for customization