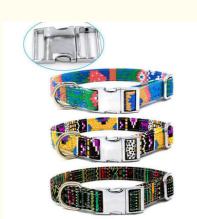

High Quality New Bohemian Pet Dog Collar Metal Buckle Collars Products Description

Produce Name New Bohemian Pet Collar

Material nylon

Colors Custom Logo

Size S M L Weight 0.1kg MOQ 100 Pcs

**Product Display** 

**Product Details** 

## Four metal buckles are available for customization