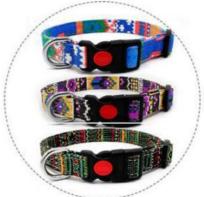

High Quality New Bohemian Pet Dog Collar Metal Buckle Collars Products Description

Produce Name New Bohemian Pet Collar

Material nylon

Colors Custom Logo

Size S M L Weight 0.1kg MOQ 100 Pcs

**Product Display** 

| Size | Width | The shortest | The longest | Weight |
|------|-------|--------------|-------------|--------|
| s    | 1.5cm | 23cm         | 35cm        | 30g    |
| м    | 2.0cm | 27cm         | 40cm        | 45g    |
| L    | 2.0cm | 36cm         | 55cm        | 80g    |