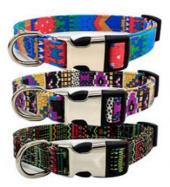

## More Images

Bohemian Design: The unique Bohemian pattern adds a touch of style, making your pet stand out. Metal Buckle: Strong and secure, the metal buckle ensures the collar stays in place, even with the most active dogs. Available in S/M/L Sizes: Choose the perfect size for your pet, ensuring a comfortable and secure fit. Durable Material: Made from high-quality materials, this collar is built to withstand daily wear and tear.