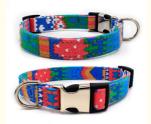

## More Images

#### **Product Description**

Double canvas
Boho style, color low - key look
Safety plug buckle
Safety latch locking function,
It's safer not to break free

Pet Dog Collar with Metal Buckle in S/M/L Size Item Type Pet Leash Bohemian