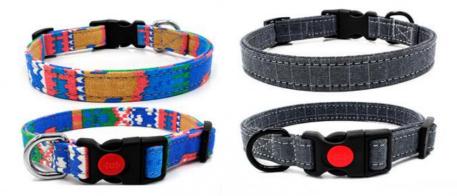

## Four metal buckles are available for customization

## ■ Double canvas

Boho style, color low-key look

## Safety plug buckle

Safety latch locking function, It's safer not to break free

Chengdu Chengbei Technology Co., Ltd.

+852 9506 3884

candice@pet-belief.com

product-pet.com

Room 502A, Building 1, 38 Tianyi Street, High-Tech Zone, Chengdu, Sichuan, China