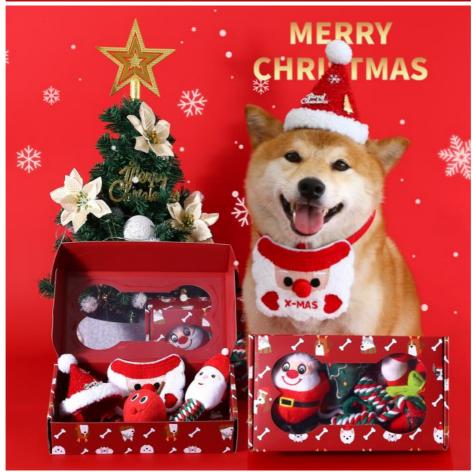

# **Product Specification**

Application: Dogs

Material: Carton, Carton

• Product Name: Christmas Pet Gift Set

One Size Size: Picture Shows · Color: Package: 4pcs For Set • MOQ: 100Pcs

. Highlight: **Knotted Frisbee Toy, Dog Chewing Accessories** 

# More Images

Holiday-Themed Design:

Festive colors and patterns make this set a perfect addition to your dog's holiday celebration.

Compact and Lightweight:

Easy to carry and store, making it ideal for both indoor and outdoor use.