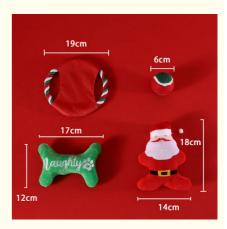

# **Product Specification**

Application: Dogs

Material: Carton, Carton

• Product Name: Christmas Pet Gift Set

One Size Size: Picture Shows · Color: Package: 4pcs For Set • MOQ: 100Pcs

. Highlight: **Knotted Frisbee Toy, Dog Chewing Accessories** 

### 2. Features That Make This Gift Set Special

Knotted Frisbee for Interactive Fun:

Made from durable materials, the frisbee is perfect for fetch games and outdoor activities, promoting exercise and bonding time.

Chewable Toy Ball for Endless Entertainment:

Designed to withstand chewing, this ball helps reduce boredom and satisfies your dog's natural instincts.

Durable Materials:

All items are crafted from high-quality, pet-safe materials that are gentle on your dog's teeth and gums while standing up to rough play.