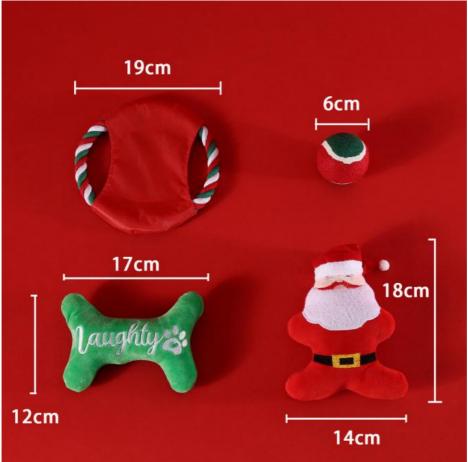

# **Product Specification**

Application: Dogs

Material: Carton, Carton

• Product Name: Christmas Pet Gift Set

One Size Size: Picture Shows · Color: Package: 4pcs For Set • MOQ: 100Pcs

. Highlight: **Knotted Frisbee Toy, Dog Chewing Accessories** 

### 2. Features That Make This Gift Set Special

Knotted Frisbee for Interactive Fun:

Made from durable materials, the frisbee is perfect for fetch games and outdoor activities, promoting exercise and bonding time.

Chewable Toy Ball for Endless Entertainment:

Designed to withstand chewing, this ball helps reduce boredom and satisfies your dog's natural instincts.

Durable Materials:

All items are crafted from high-quality, pet-safe materials that are gentle on your dog's teeth and gums while standing up to rough play.