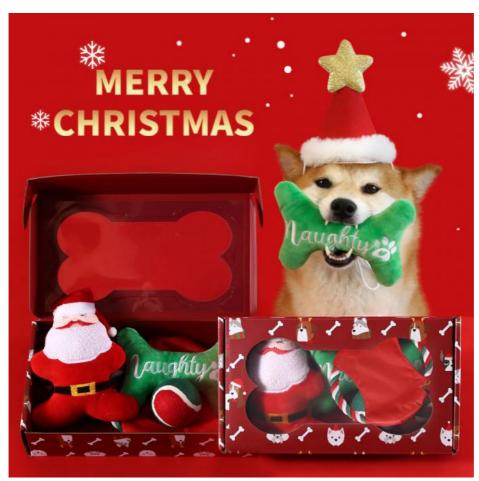

# **Product Specification**

Application: Dogs

Material: Carton, Carton

• Product Name: Christmas Pet Gift Set

One Size Size: Picture Shows · Color: Package: 4pcs For Set • MOQ: 100Pcs

. Highlight: **Knotted Frisbee Toy, Dog Chewing Accessories** 

#### 1. Make This Holiday Season Extra Fun for Your Dog

Looking for the perfect Christmas gift for your furry friend? The Christmas Pet Gift Set has everything your dog needs for an exciting holiday playtime. Featuring a durable knotted frisbee, a fun toy ball, and chewable accessories, this set is designed to keep your dog entertained, active, and happy. Perfect for holiday bonding and promoting healthy play habits.

### 2. Features That Make This Gift Set Special

Knotted Frisbee for Interactive Fun:

Made from durable materials, the frisbee is perfect for fetch games and outdoor activities, promoting exercise and bonding time.