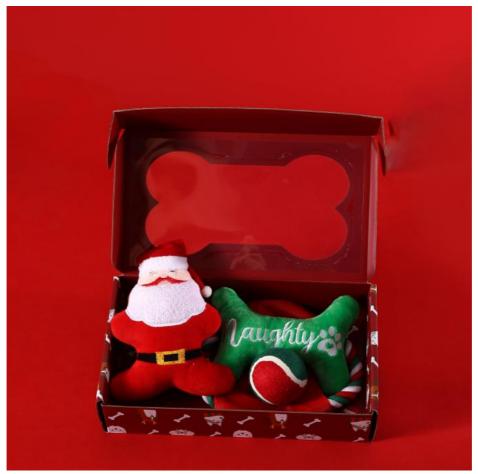

# **Product Specification**

Application: Dogs

Material: Carton, Carton

• Product Name: Christmas Pet Gift Set

One Size Size: Picture Shows · Color: Package: 4pcs For Set • MOQ: 100Pcs

. Highlight: **Knotted Frisbee Toy, Dog Chewing Accessories** 

# More Images

#### 1. Make This Holiday Season Extra Fun for Your Dog

Looking for the perfect Christmas gift for your furry friend? The Christmas Pet Gift Set has everything your dog needs for an exciting holiday playtime. Featuring a durable knotted frisbee, a fun toy ball, and chewable accessories, this set is designed to keep your dog entertained, active, and happy. Perfect for holiday bonding and promoting healthy play habits.

### 2. Features That Make This Gift Set Special

Knotted Frisbee for Interactive Fun:

Made from durable materials, the frisbee is perfect for fetch games and outdoor activities, promoting exercise and bonding time.