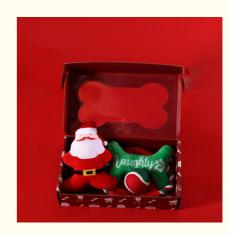

# **Product Specification**

Application: Dogs

Material: Carton, Carton

• Product Name: Christmas Pet Gift Set

One Size Size: Picture Shows · Color: Package: 4pcs For Set • MOQ: 100Pcs

. Highlight: **Knotted Frisbee Toy, Dog Chewing Accessories** 

#### 1. Make This Holiday Season Extra Fun for Your Dog

Looking for the perfect Christmas gift for your furry friend? The Christmas Pet Gift Set has everything your dog needs for an exciting holiday playtime. Featuring a durable knotted frisbee, a fun toy ball, and chewable accessories, this set is designed to keep your dog entertained, active, and happy. Perfect for holiday bonding and promoting healthy play habits.