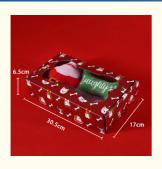

# **Product Specification**

Application: Dogs

Material: Carton, Carton

• Product Name: Christmas Pet Gift Set

One Size Size: Picture Shows · Color: Package: 4pcs For Set • MOQ: 100Pcs

. Highlight: **Knotted Frisbee Toy, Dog Chewing Accessories** 