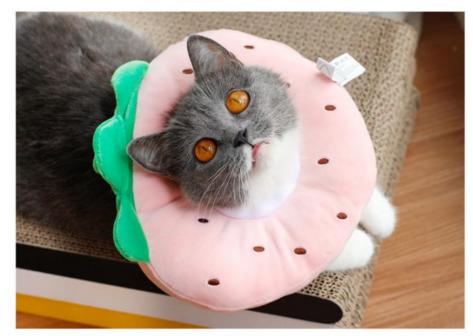

• Product Name: Cat Cone Soft Cecovery Collar

Style: Pineapple, Orange, Watermelon, Pitaya, Strawb Size: 19x19cm,24x24cm,22x21cm,24x21cm,29x27

• OEM/ODM: Acceptable MOQ: 100 Pcs

L/C,T/T,West Union,Paypal, Credit Card, Payment Term:

#### PRODUCTS DESCRIPTION

Product name Cat cone soft cecovery collar

Collar Type

Feature Soft, breathable, adjustable, not affect eating Material PP Cotton, flannel, electric embroidery

Style Pineapple, Orange, Watermelon, Pitaya, Strawberry Size 19\*19cm,24\*24cm,22\*21cm,24\*21cm,29\*27cm

# **PRODUCT INFORMATION**

PRODUCT: FRUIT ELIZABETH THINK COLLAR

MATERIAL: FLANNEL + PP COTTON + ELECTRIC EMBROIDERY

MODEL: SMALL, LARGE

APPLICABLE PETS: SUITABLE FOR CATS IN ALL PERIODS

Do not affect the normal eating and drinking water