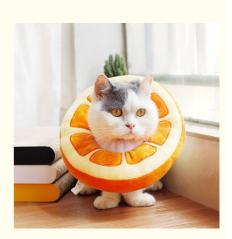

Cat Cone Recovery Collar After Surgery with PP Cotton Filling Dog Collar

Looking for a comfortable and effective recovery collar for your pet? Our Cat Cone Recovery Collar with PP Cotton Filling is the perfect choice. This collar ensures your pet's comfort and safety during the recovery period after surgery.

Soft PP Cotton Filling: Provides maximum comfort, reducing stress and irritation for your pet. Effective Recovery Aid: Prevents your pet from licking or biting the surgical area, promoting faster healing. Adjustable Fit: Easily adjustable to fit both cats and dogs of various sizes, ensuring a secure and comfortable fit. Durable Material: Made from high-quality materials, this collar is built to withstand daily wear and tear.