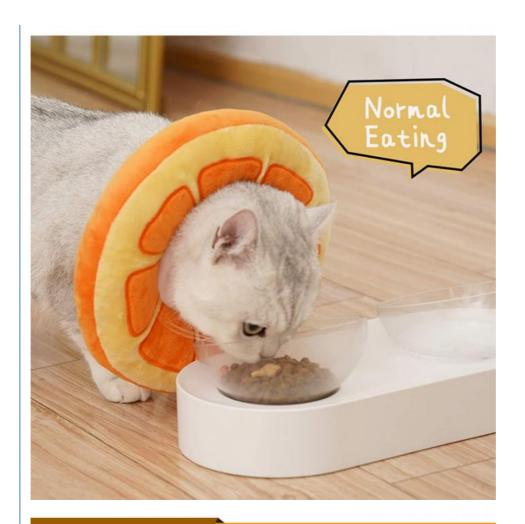

#### **Product Description**

Cat Cone Recovery Collar After Surgery with PP Cotton Filling Dog Collar

does not affect normal eat and drink the material is light and will not affect normal eating, drinking and playing. the master can sleep comfortably product information

# DOES NOT AFFECT NORMAL EAT AND DRINK

THE MATERIAL IS LIGHT AND WILL NOT AFFECT NORMAL EATING, DRINKING AND PLAYING.THE MASTER CAN SLEEP COMFORTABLY