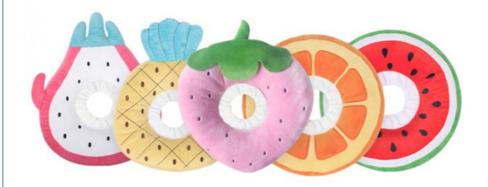

• Product Name: Cat Cone Soft Cecovery Collar

Style: Pineapple, Orange, Watermelon, Pitaya, Strawb Size: 19x19cm,24x24cm,22x21cm,24x21cm,29x27

• OEM/ODM: Acceptable MOQ: 100 Pcs

L/C,T/T,West Union,Paypal, Credit Card, Payment Term:

#### PRODUCTS DESCRIPTION

Product name Cat cone soft cecovery collar

Collar Type

Feature Soft, breathable, adjustable, not affect eating Material PP Cotton, flannel, electric embroidery

Style Pineapple, Orange, Watermelon, Pitaya, Strawberry Size 19\*19cm,24\*24cm,22\*21cm,24\*21cm,29\*27cm