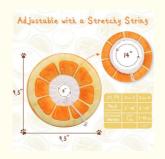

#### PRODUCTS DESCRIPTION

Product name Cat cone soft cecovery collar

Collar Type

Feature Soft, breathable, adjustable, not affect eating Material PP Cotton, flannel, electric embroidery

Style Pineapple, Orange, Watermelon, Pitaya, Strawberry Size 19\*19cm,24\*24cm,22\*21cm,24\*21cm,29\*27cm

• Product Name: Cat Cone Soft Cecovery Collar

Style: Pineapple, Orange, Watermelon, Pitaya, Strawb Size: 19x19cm,24x24cm,22x21cm,24x21cm,29x27

• OEM/ODM: Acceptable MOQ: 100 Pcs

L/C,T/T,West Union,Paypal, Credit Card, Payment Term: