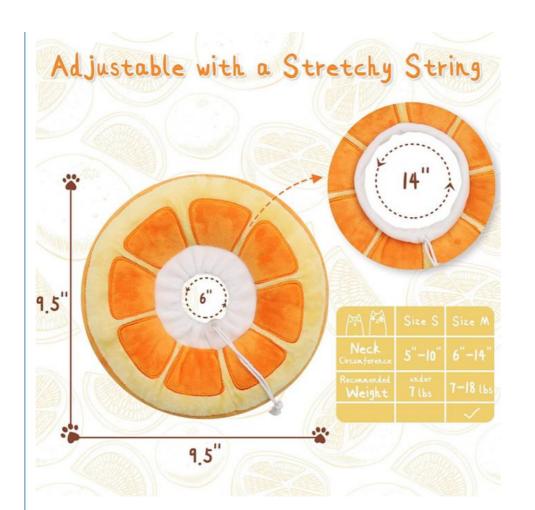

#### PRODUCTS DESCRIPTION

Product name Cat cone soft cecovery collar

Collar Type

Feature Soft, breathable, adjustable, not affect eating Material PP Cotton, flannel, electric embroidery

Style Pineapple, Orange, Watermelon, Pitaya, Strawberry Size 19\*19cm,24\*24cm,22\*21cm,24\*21cm,29\*27cm

• Product Name: Cat Cone Soft Cecovery Collar

Style: Pineapple, Orange, Watermelon, Pitaya, Strawb Size: 19x19cm,24x24cm,22x21cm,24x21cm,29x27

• OEM/ODM: Acceptable MOQ: 100 Pcs

L/C,T/T,West Union,Paypal, Credit Card, Payment Term: