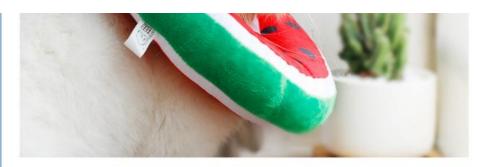

• Product Name: Cat Cone Soft Cecovery Collar

Style: Pineapple, Orange, Watermelon, Pitaya, Strawb Size: 19x19cm,24x24cm,22x21cm,24x21cm,29x27

• OEM/ODM: Acceptable MOQ: 100 Pcs

L/C,T/T,West Union,Paypal, Credit Card, Payment Term:

#### PRODUCTS DESCRIPTION

Product name Cat cone soft cecovery collar

Collar Type

Feature Soft, breathable, adjustable, not affect eating Material PP Cotton, flannel, electric embroidery

Style Pineapple, Orange, Watermelon, Pitaya, Strawberry Size 19\*19cm,24\*24cm,22\*21cm,24\*21cm,29\*27cm