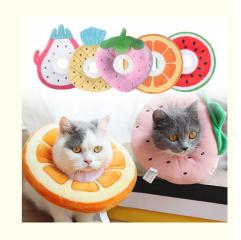

• Product Name: Cat Cone Soft Cecovery Collar

Style: Pineapple, Orange, Watermelon, Pitaya, Strawb Size: 19x19cm,24x24cm,22x21cm,24x21cm,29x27

• OEM/ODM: Acceptable MOQ: 100 Pcs

L/C,T/T,West Union,Paypal, Credit Card, Payment Term:

#### PRODUCTS DESCRIPTION

Product name Cat cone soft cecovery collar

Collar Type

Feature Soft, breathable, adjustable, not affect eating Material PP Cotton, flannel, electric embroidery

Style Pineapple, Orange, Watermelon, Pitaya, Strawberry Size 19\*19cm,24\*24cm,22\*21cm,24\*21cm,29\*27cm