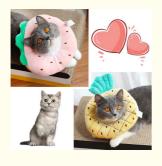

of Origin: China Brand Name: None

Model Number: JML-collar-59 . Minimum Order Quantity: 100 pieces • Price: Negotiable • Delivery Time: 5-8 working days

L/C, T/T, Western Union, MoneyGram, • Payment Terms:

Paypal



#### **Product Specification**

• Feature: Stocked, Soft, breathable, adjustable, not

Affect Eating

· Application: Cats,dogs, Dog, Cat

PP Cotton, PP Cotton, flannel, electric Material:

Embroidery

• Pattern: Print . Decoration: Dog Collar

• Product Name: Cat Cone Soft Cecovery Collar

Style: Pineapple, Orange, Watermelon, Pitaya, Strawb Size: 19x19cm,24x24cm,22x21cm,24x21cm,29x27

• OEM/ODM: Acceptable MOQ: 100 Pcs

L/C,T/T,West Union,Paypal, Credit Card, Payment Term:

Trade

• Highlight: Cat Cone Recovery Collar, Surgery Soft Cat Recovery Collar,



#### More Images









#### **Product Description**

Cat Cone Recovery Collar After Surgery with PP Cotton Filling Dog Collar

does not affect normal eat and drink the material is light and will not affect normal eating, drinking and playing. the master can sleep comfortably product information

product: fruit elizabeth think collar

material: flannel + pp cotton + electric embroidery

model: small, large

applicable pets: suitable for cats in all periods

high - quality cotton. adjustable button. exquisite embroidery

Cat Cone Recovery Collar After Surgery with PP Cotton Filling Dog Collar

Looking for a comfortable and effective recovery collar for your pet? Our Cat Cone Recovery Collar with PP Cotton Filling is the perfect choice. This collar ensures your pet's comfort and safety during the recovery p