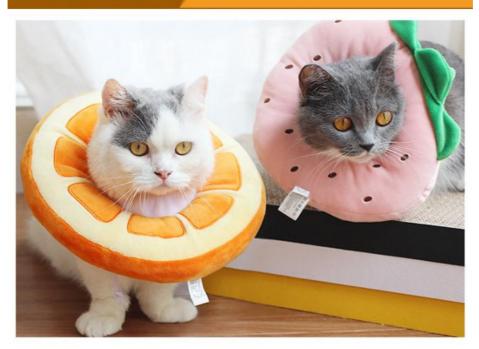

• Product Name: Cat Cone Soft Cecovery Collar

Style: Pineapple, Orange, Watermelon, Pitaya, Strawb Size: 19x19cm,24x24cm,22x21cm,24x21cm,29x27

• OEM/ODM: Acceptable MOQ: 100 Pcs

L/C,T/T,West Union,Paypal, Credit Card, Payment Term:

#### PRODUCTS DESCRIPTION

Product name Cat cone soft cecovery collar

Collar Type

Feature Soft, breathable, adjustable, not affect eating Material PP Cotton, flannel, electric embroidery

Style Pineapple, Orange, Watermelon, Pitaya, Strawberry Size 19\*19cm,24\*24cm,22\*21cm,24\*21cm,29\*27cm

# PRODUCT DISPLAY