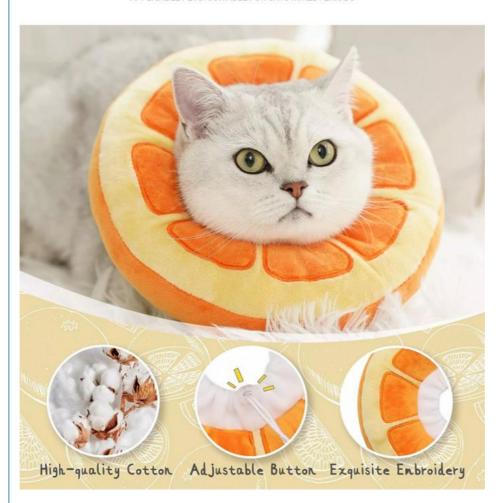

product: fruit elizabeth think collar

material: flannel + pp cotton + electric embroidery

model: small, large

applicable pets: suitable for cats in all periods

high - quality cotton. adjustable button. exquisite embroidery

# **PRODUCT INFORMATION**

PRODUCT: FRUIT ELIZABETH THINK COLLAR

MATERIAL: FLANNEL + PP COTTON + ELECTRIC EMBROIDERY

MODEL: SMALL, LARGE

APPLICABLE PETS: SUITABLE FOR CATS IN ALL PERIODS

Do not affect the normal eating and drinking water

# DOES NOT AFFECT NORMAL EAT AND DRINK

THE MATERIAL IS LIGHT AND WILL NOT AFFECT NORMAL EATING, DRINKING AND PLAYING.THE MASTER CAN SLEEP COMFORTABLY