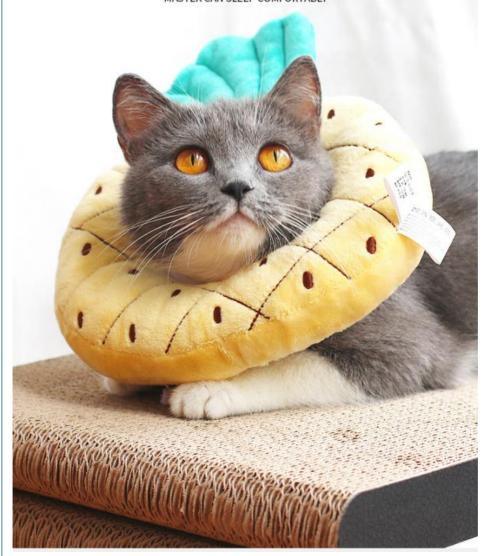

• Product Name: Cat Cone Soft Cecovery Collar

Style: Pineapple, Orange, Watermelon, Pitaya, Strawb Size: 19x19cm,24x24cm,22x21cm,24x21cm,29x27

• OEM/ODM: Acceptable MOQ: 100 Pcs

L/C,T/T,West Union,Paypal, Credit Card, Payment Term:

#### PRODUCTS DESCRIPTION

Product name Cat cone soft cecovery collar

Collar Type

Feature Soft, breathable, adjustable, not affect eating Material PP Cotton, flannel, electric embroidery

Style Pineapple, Orange, Watermelon, Pitaya, Strawberry Size 19\*19cm,24\*24cm,22\*21cm,24\*21cm,29\*27cm

# DOES NOT AFFECT NORMAL EAT AND DRINK

THE MATERIAL IS LIGHT AND WILL NOT AFFECT NORMAL EATING, DRINKING AND PLAYING.THE MASTER CAN SLEEP COMFORTABLY