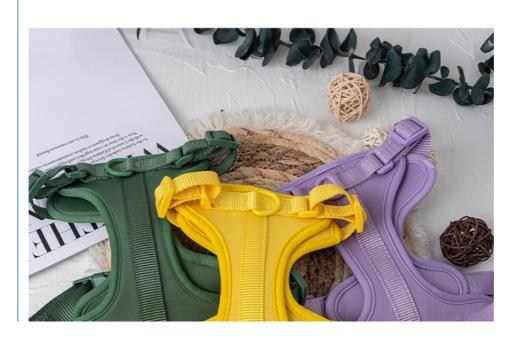

# More Images

Our Product Introduction

### **Product Description**

Looking for a versatile and comfortable harness set for your pet? Our Neoprene Personalized Pet Dog Harness, Leash, and Collar Set offers an adjustable fit for all sizes, ensuring your pet stays secure and stylish on every outing.

- · Adjustable Fit: Fits small, medium, and large dogs.
- Durable Neoprene: Soft and durable for daily use.
- Personalized Design: Add your pet's name for easy identification.
- Reflective Strips: Enhance visibility during nighttime walks.
- No-Pull Design: Reduces strain on your pet's neck.
- · Easy Maintenance: Machine washable.