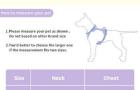

Material

Silicone PVC

Application

dogs

- 1.Please measure your pet as shown, Do not based on other brand size
- 2.You'd better to choose the larger one if the measurement fits two sizes.

| Size | Neck              | Chest              |
|------|-------------------|--------------------|
| xs   | 20-28cm(8"-11")   | 30-40cm(12"-16")   |
| s    | 24-30cm(9.5"-12") | 40-54cm(16"-21")   |
| М    | 30-41cm(12"-16")  | 50-71cm(20"-27.5") |
| L    | 41-51cm(16"-20")  | 66-97cm(26"-38")   |