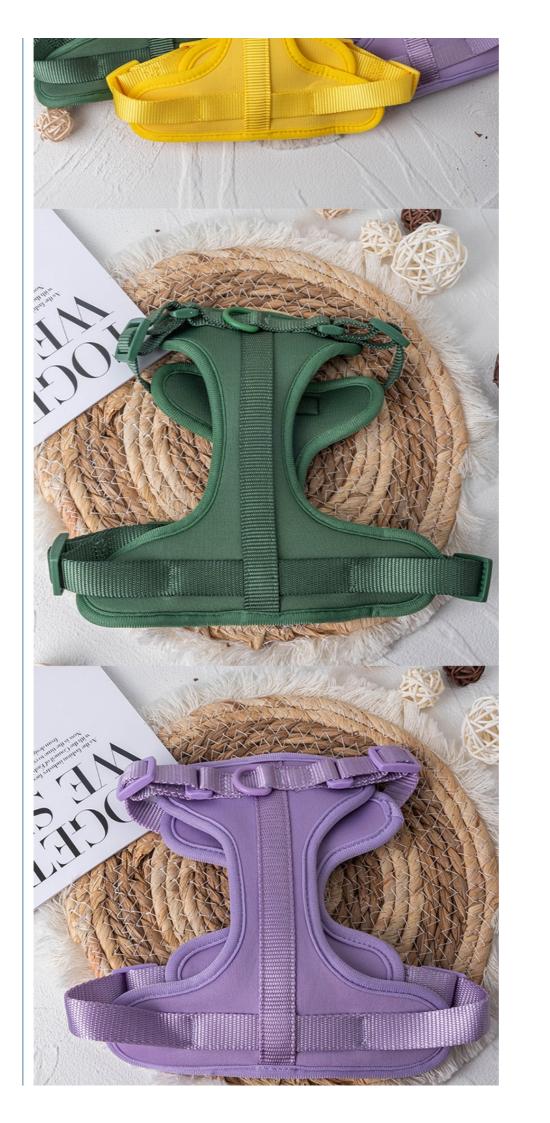

# More Images

Our Product Introduction

### **Product Description**

Looking for a versatile and comfortable harness set for your pet? Our Neoprene Personalized Pet Dog Harness, Leash, and Collar Set offers an adjustable fit for all sizes, ensuring your pet stays secure and stylish on every outing.

- · Adjustable Fit: Fits small, medium, and large dogs.
- Durable Neoprene: Soft and durable for daily use.
- Personalized Design: Add your pet's name for easy identification.
- Reflective Strips: Enhance visibility during nighttime walks.
- No-Pull Design: Reduces strain on your pet's neck.
- · Easy Maintenance: Machine washable.