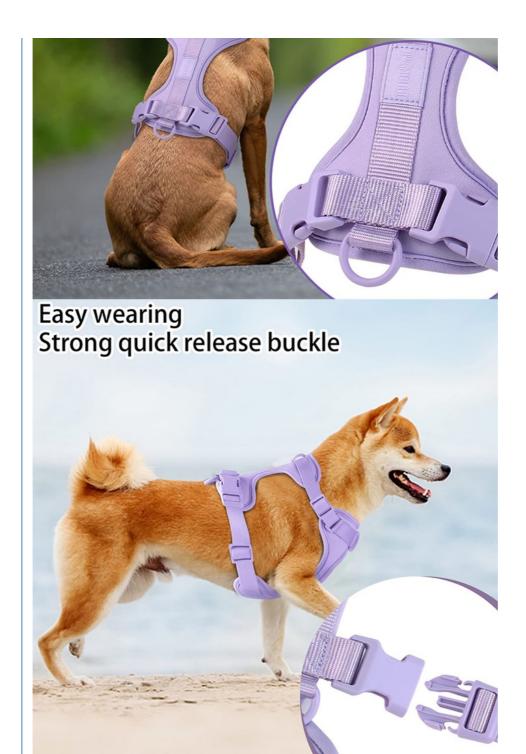

### **Product Description**

Looking for a versatile and comfortable harness set for your pet? Our Neoprene Personalized Pet Dog Harness, Leash, and Collar Set offers an adjustable fit for all sizes, ensuring your pet stays secure and stylish on every outing.

- · Adjustable Fit: Fits small, medium, and large dogs.
- Durable Neoprene: Soft and durable for daily use.
- Personalized Design: Add your pet's name for easy identification.
- Reflective Strips: Enhance visibility during nighttime walks.
- No-Pull Design: Reduces strain on your pet's neck.
- · Easy Maintenance: Machine washable.

Usage Scenarios: Ideal for daily walks, hikes, and outdoor adventures.

Safety Tips: Ensure proper adjustment to avoid discomfort. Check for wear and tear regularly. Always supervise your pet

Customer Reviews: "Our dog loves this harness set! The personalized name tag is a great touch. The reflective strips are perfect for our evening walks." - Emily R.