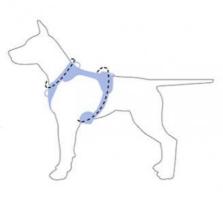

Material

Silicone PVC

Application

dogs

- 1.Please measure your pet as shown, Do not based on other brand size
- 2.You'd better to choose the larger one if the measurement fits two sizes.

| Size | Neck              | Chest              |
|------|-------------------|--------------------|
| xs   | 20-28cm(8"-11")   | 30-40cm(12"-16")   |
| s    | 24-30cm(9.5"-12") | 40-54cm(16"-21")   |
| М    | 30-41cm(12"-16")  | 50-71cm(20"-27.5") |
| L    | 41-51cm(16"-20")  | 66-97cm(26"-38")   |