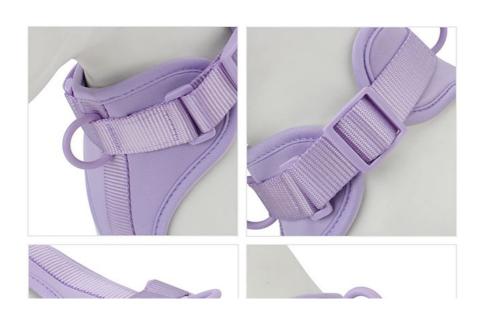

# More Images

Our Product Introduction

### **Product Description**

Looking for a versatile and comfortable harness set for your pet? Our Neoprene Personalized Pet Dog Harness, Leash, and Collar Set offers an adjustable fit for all sizes, ensuring your pet stays secure and stylish on every outing.

- · Adjustable Fit: Fits small, medium, and large dogs.
- Durable Neoprene: Soft and durable for daily use.
- Personalized Design: Add your pet's name for easy identification.
- Reflective Strips: Enhance visibility during nighttime walks.
- No-Pull Design: Reduces strain on your pet's neck.
- · Easy Maintenance: Machine washable.