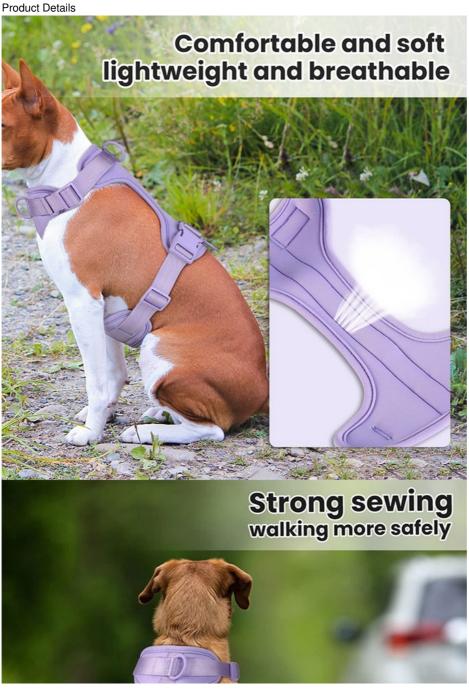

### **Product Description**

Looking for a versatile and comfortable harness set for your pet? Our Neoprene Personalized Pet Dog Harness, Leash, and Collar Set offers an adjustable fit for all sizes, ensuring your pet stays secure and stylish on every outing.

- · Adjustable Fit: Fits small, medium, and large dogs.
- Durable Neoprene: Soft and durable for daily use.
- Personalized Design: Add your pet's name for easy identification.
- Reflective Strips: Enhance visibility during nighttime walks.
- No-Pull Design: Reduces strain on your pet's neck.
- · Easy Maintenance: Machine washable.

Usage Scenarios: Ideal for daily walks, hikes, and outdoor adventures.

Safety Tips: Ensure proper adjustment to avoid discomfort. Check for wear and tear regularly. Always supervise your pet

Customer Reviews: "Our dog loves this harness set! The personalized name tag is a great touch. The reflective strips are perfect for our evening walks." - Emily R.