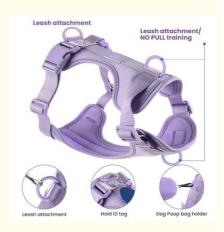

- · Adjustable Fit: Fits small, medium, and large dogs.
- Durable Neoprene: Soft and durable for daily use.
- Personalized Design: Add your pet's name for easy identification.
- Reflective Strips: Enhance visibility during nighttime walks.
- No-Pull Design: Reduces strain on your pet's neck.
- · Easy Maintenance: Machine washable.