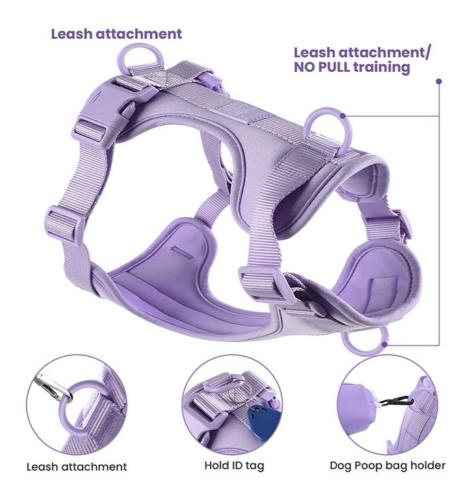

# More Images

Our Product Introduction

### **Product Description**

Looking for a versatile and comfortable harness set for your pet? Our Neoprene Personalized Pet Dog Harness, Leash, and Collar Set offers an adjustable fit for all sizes, ensuring your pet stays secure and stylish on every outing.

- · Adjustable Fit: Fits small, medium, and large dogs.
- Durable Neoprene: Soft and durable for daily use.
- Personalized Design: Add your pet's name for easy identification.
- Reflective Strips: Enhance visibility during nighttime walks.
- No-Pull Design: Reduces strain on your pet's neck.
- · Easy Maintenance: Machine washable.

Usage Scenarios: Ideal for daily walks, hikes, and outdoor adventures.

Safety Tips: Ensure proper adjustment to avoid discomfort. Check for wear and tear regularly. Always supervise your pet

Customer Reviews: "Our dog loves this harness set! The personalized name tag is a great touch. The reflective strips are perfect for our evening walks." - Emily R.