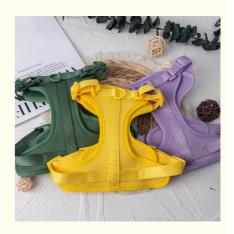

# **Product Specification**

• Feature: Sustainable

· Application: Dog Harness, Pets Dogs

Silicone PVC . Material:

Solid • Pattern:

· Decoration: Pet Harness

• Product Name: PVC Dog Harness Set

Pet Harness • Type: S/M/L Size: · Colors: Multi Colors

• Highlight: neoprene dog harness set,

neoprene dog harness leash, adjustable dog harness set