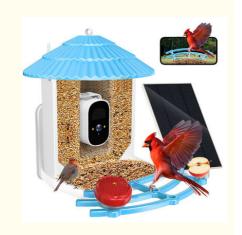

# **Product Specification**

Private Mold: Yes

Mounting Type: Hanging Mount • Video Capture Resolution: 2K QHD Special Feature: Waterproof 1/3"CMOS(F37P) · Sensor: Resolution: 4MP(2560\*1440) Lens: 110° Wide-angle

Hardware: One Microphone And One Speaker

IP66 • Weatherproof: 4000mA Battery:

Night Vision: 4pcs Infra-Red LED Lights, IR Range: 6M

· Capacity: 2.5L Capacity Birdhouse

• Highlight: 4MP Smart Bird Feeder, IP66 Smart Bird Feeder

, 2.5L Wildlife Smart Bird Camera