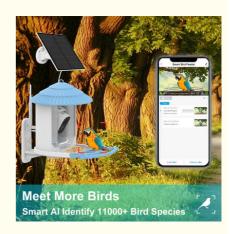

- 2. Key Features
- "High-Resolution Camera": Captures clear, detailed images and videos of birds, allowing you to observe their behavior up close.
- "Solar-Powered": Features a built-in solar panel for eco-friendly, continuous power, reducing the need for frequent battery changes.
- "Al-Powered Recognition": Utilizes advanced Al to identify different bird species, providing educational insights and enhancing your bird-watching experience.
- "Remote Viewing": Connects to your smartphone via a dedicated app, enabling you to watch live feeds and receive notifications from anywhere.
- "Weather-Resistant Design": Built to withstand various weather conditions, ensuring durability and long-lasting use.
- 3. Usage Scenarios