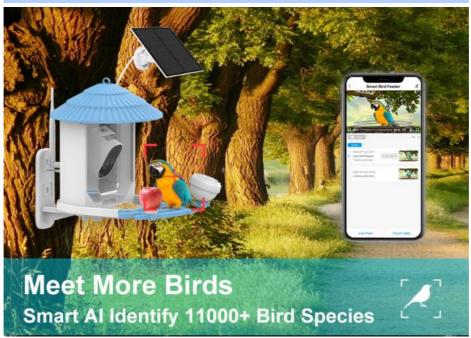

- 2. Key Features
- "High-Resolution Camera": Captures clear, detailed images and videos of birds, allowing you to observe their behavior up close.
- "Solar-Powered": Features a built-in solar panel for eco-friendly, continuous power, reducing the need for frequent battery changes.
- "Al-Powered Recognition": Utilizes advanced Al to identify different bird species, providing educational insights and enhancing your bird-watching experience.
- "Remote Viewing": Connects to your smartphone via a dedicated app, enabling you to watch live feeds and receive notifications from anywhere.
- "Weather-Resistant Design": Built to withstand various weather conditions, ensuring durability and long-lasting use.
- 3. Usage Scenarios