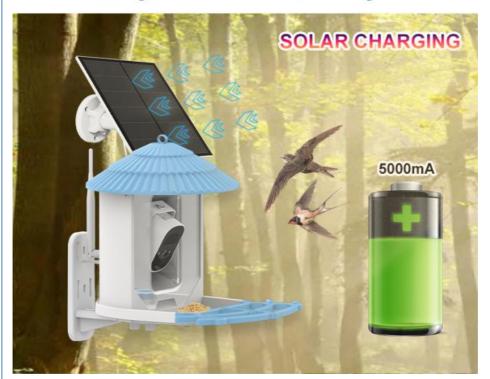

Hardware: One Microphone And One Speaker

IP66 • Weatherproof: 4000mA Battery:

Night Vision: 4pcs Infra-Red LED Lights, IR Range: 6M

· Capacity: 2.5L Capacity Birdhouse

• Highlight: 4MP Smart Bird Feeder, IP66 Smart Bird Feeder

- 2. Key Features
- "High-Resolution Camera": Captures clear, detailed images and videos of birds, allowing you to observe their behavior up close.
- "Solar-Powered": Features a built-in solar panel for eco-friendly, continuous power, reducing the need for frequent battery changes.
- "Al-Powered Recognition": Utilizes advanced Al to identify different bird species, providing educational insights and enhancing your bird-watching experience.
- "Remote Viewing": Connects to your smartphone via a dedicated app, enabling you to watch live feeds and receive notifications from anywhere.
- "Weather-Resistant Design": Built to withstand various weather conditions, ensuring durability and long-lasting use.
- 3. Usage Scenarios