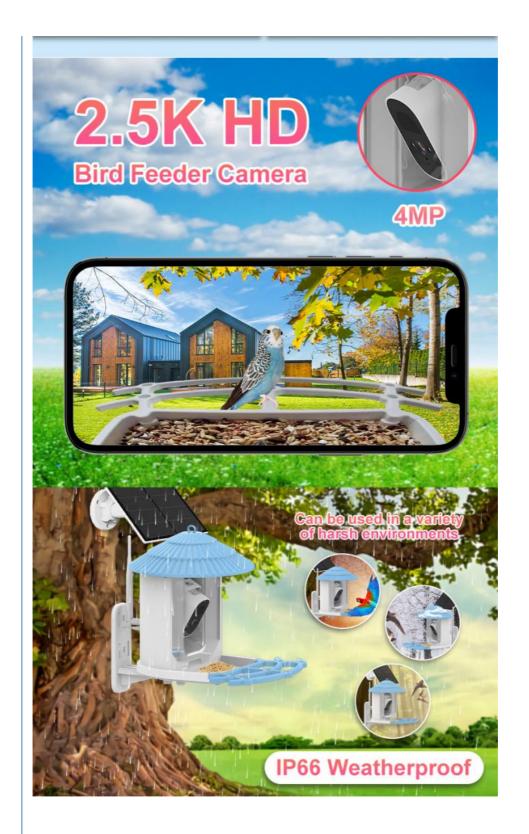

# **Product Specification**

Private Mold: Yes

Mounting Type: Hanging Mount • Video Capture Resolution: 2K QHD Special Feature: Waterproof 1/3"CMOS(F37P) · Sensor: Resolution: 4MP(2560\*1440) Lens: 110° Wide-angle

Hardware: One Microphone And One Speaker

IP66 • Weatherproof: 4000mA Battery:

Night Vision: 4pcs Infra-Red LED Lights, IR Range: 6M

· Capacity: 2.5L Capacity Birdhouse

• Highlight: 4MP Smart Bird Feeder, IP66 Smart Bird Feeder

- 2. Key Features
- "High-Resolution Camera": Captures clear, detailed images and videos of birds, allowing you to observe their behavior up close.
- "Solar-Powered": Features a built-in solar panel for eco-friendly, continuous power, reducing the need for frequent battery changes.
- "Al-Powered Recognition": Utilizes advanced Al to identify different bird species, providing educational insights and enhancing your bird-watching experience.
- "Remote Viewing": Connects to your smartphone via a dedicated app, enabling you to watch live feeds and receive notifications from anywhere.
- "Weather-Resistant Design": Built to withstand various weather conditions, ensuring durability and long-lasting use.
- 3. Usage Scenarios