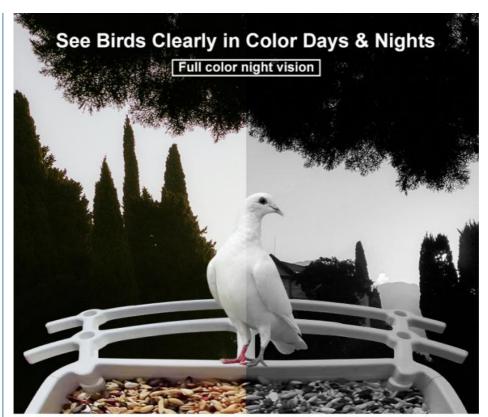

# Cloud Storage / SD Card Storage

Never miss a bird, store your birding memories in the cloud and review them at any time.

**Full color Night Vision** 

Infrared Night Vision