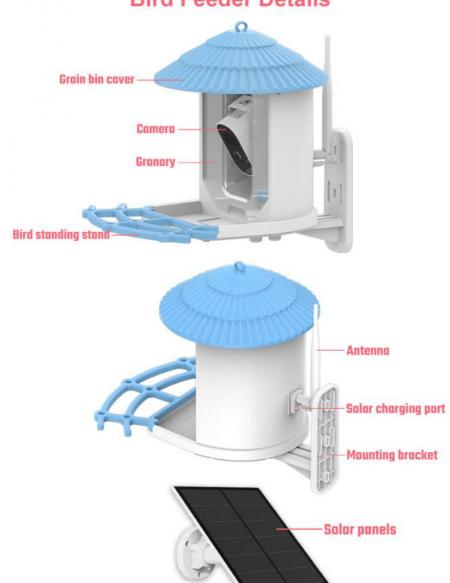

nel periodically to ensure it is free from debris and functioning properly.

5. Customer Reviews

"This bird feeder is amazing! The camera quality is excellent, and I love being able to see the birds up close. The Al recognition is a fantastic feature, and the solar panel means I never have to worry about power. Highly recommend for any bird lover!" - Emily R.

Produce Name Bird Feeder with Camera

Resolution 4MP(2560\*1440)

Resolution 4MP(2560\*1440)
Colors Light Blue/ Custom
Capacity 2.5L capacity birdhouse

MOQ 100 Pcs

This product is a patented product, with the European Union, the United States and other patents, imitators

NOTICE must be investigated,

whoever produces and sells imitations will be held legally responsible for compensation!

Product Size

# **Bird Feeder Details**





## Product Details



# Cloud Storage / SD Card Storage

Never miss a bird, store your birding memories in the cloud and review them at any time.







**Full color Night Vision** 

Infrared Night Vision



# The best choice for bird lovers







Chengdu Chengbei Technology Co., Ltd.



+852 9506 3884



candice@pet-belief.com product-pet.com



Room 502A, Building 1, 38 Tianyi Street, High-Tech Zone, Chengdu, Sichuan, China