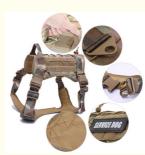

## More Images

Our Product Introduction

### **Product Description**

Heavy Duty Neoprene Tactical Dog Harness Set - No Pull Design with Reflective Leash for Active Pets

1. A Game-Changer for Active Dogs

Do you struggle to find a harness that can keep up with your dog's energy and strength? The Heavy Duty Neoprene Tactical Dog Harness Set is designed for active pets who love to explore. With a no-pull design, reflective leash, and customizable logo options, this harness combines durability, functionality, and style to ensure both you and your dog have a stress-free outdoor experience. Let your furry companion roam with confidence, safety, and comfort!

#### 2. Built to Perform: Key Features

- Durable Neoprene Material: Crafted with heavy-duty neoprene, this harness withstands wear and tear, making it ideal for the toughest adventures.
- Tactical Design: A sleek, modern aesthetic with tactical elements that are both stylish and practical for your active pet.
- No-Pull Functionality: The ergonomic design discourages pulling, making walks safer and more enjoyable for you and your dog.
- Reflective Stitching and Leash: High-visibility reflective stitching ensures your pet stays visible in low-light conditions, providing extra safety during evening outings.
- Customizable Logo Patch: Add a personal touch with a custom logo on the harness, perfect for professional or personal use.
- · Adjustable Fit: Easily adjustable straps ensure a snug and secure fit, accommodating pets of all sizes and body types.