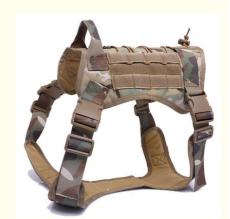

### **Product Description**

Heavy Duty Neoprene Tactical Dog Harness Set - No Pull Design with Reflective Leash for Active Pets

1. A Game-Changer for Active Dogs

Do you struggle to find a harness that can keep up with your dog's energy and strength? The Heavy Duty Neoprene Tactical Dog Harness Set is designed for active pets who love to explore. With a no-pull design, reflective leash, and customizable logo options, this harness combines durability, functionality, and style to ensure both you and your dog have a stress-free outdoor experience. Let your furry companion roam with confidence, safety, and comfort!

#### 2. Built to Perform: Key Features

- Durable Neoprene Material: Crafted with heavy-duty neoprene, this harness withstands wear and tear, making it ideal for the toughest adventures.
- Tactical Design: A sleek, modern aesthetic with tactical elements that are both stylish and practical for your active pet.
- No-Pull Functionality: The ergonomic design discourages pulling, making walks safer and more enjoyable for you and your dog.
- Reflective Stitching and Leash: High-visibility reflective stitching ensures your pet stays visible in low-light conditions, providing extra safety during evening outings.
- Customizable Logo Patch: Add a personal touch with a custom logo on the harness, perfect for professional or personal use.
- · Adjustable Fit: Easily adjustable straps ensure a snug and secure fit, accommodating pets of all sizes and body types.