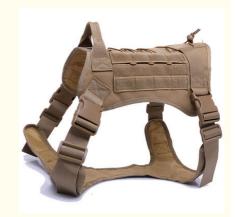

### **Product Description**

Heavy Duty Neoprene Tactical Dog Harness Set - No Pull Design with Reflective Leash for Active Pets

1. A Game-Changer for Active Dogs

Do you struggle to find a harness that can keep up with your dog's energy and strength? The Heavy Duty Neoprene Tactical Dog Harness Set is designed for active pets who love to explore. With a no-pull design, reflective leash, and customizable logo options, this harness combines durability, functionality, and style to ensure both you and your dog have a stress-free outdoor experience. Let your furry companion roam with confidence, safety, and comfort!

#### 2. Built to Perform: Key Features

- Durable Neoprene Material: Crafted with heavy-duty neoprene, this harness withstands wear and tear, making it ideal for the toughest adventures.
- Tactical Design: A sleek, modern aesthetic with tactical elements that are both stylish and practical for your active pet.
- No-Pull Functionality: The ergonomic design discourages pulling, making walks safer and more enjoyable for you and your dog.
- Reflective Stitching and Leash: High-visibility reflective stitching ensures your pet stays visible in low-light conditions, providing extra safety during evening outings.
- Customizable Logo Patch: Add a personal touch with a custom logo on the harness, perfect for professional or personal use.
- · Adjustable Fit: Easily adjustable straps ensure a snug and secure fit, accommodating pets of all sizes and body types.