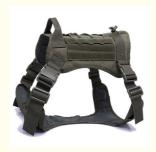

### **Product Description**

Heavy Duty Neoprene Tactical Dog Harness Set - No Pull Design with Reflective Leash for Active Pets

1. A Game-Changer for Active Dogs

Do you struggle to find a harness that can keep up with your dog's energy and strength? The Heavy Duty Neoprene Tactical Dog Harness Set is designed for active pets who love to explore. With a no-pull design, reflective leash, and customizable logo options, this harness combines durability, functionality, and style to ensure both you and your dog have a stress-free outdoor experience. Let your furry companion roam with confidence, safety, and comfort!

#### 2. Built to Perform: Key Features

- Durable Neoprene Material: Crafted with heavy-duty neoprene, this harness withstands wear and tear, making it ideal for the toughest adventures.
- Tactical Design: A sleek, modern aesthetic with tactical elements that are both stylish and practical for your active pet.
- No-Pull Functionality: The ergonomic design discourages pulling, making walks safer and more enjoyable for you and your dog.
- Reflective Stitching and Leash: High-visibility reflective stitching ensures your pet stays visible in low-light conditions, providing extra safety during evening outings.
- Customizable Logo Patch: Add a personal touch with a custom logo on the harness, perfect for professional or personal use.
- · Adjustable Fit: Easily adjustable straps ensure a snug and secure fit, accommodating pets of all sizes and body types.