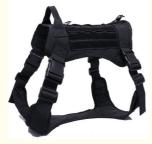

### **Product Description**

Heavy Duty Neoprene Tactical Dog Harness Set - No Pull Design with Reflective Leash for Active Pets

1. A Game-Changer for Active Dogs

Do you struggle to find a harness that can keep up with your dog's energy and strength? The Heavy Duty Neoprene Tactical Dog Harness Set is designed for active pets who love to explore. With a no-pull design, reflective leash, and customizable logo options, this harness combines durability, functionality, and style to ensure both you and your dog have a stress-free outdoor experience. Let your furry companion roam with confidence, safety, and comfort!

#### 2. Built to Perform: Key Features

- Durable Neoprene Material: Crafted with heavy-duty neoprene, this harness withstands wear and tear, making it ideal for the toughest adventures.
- Tactical Design: A sleek, modern aesthetic with tactical elements that are both stylish and practical for your active pet.
- No-Pull Functionality: The ergonomic design discourages pulling, making walks safer and more enjoyable for you and your dog.
- Reflective Stitching and Leash: High-visibility reflective stitching ensures your pet stays visible in low-light conditions, providing extra safety during evening outings.
- Customizable Logo Patch: Add a personal touch with a custom logo on the harness, perfect for professional or personal use.
- · Adjustable Fit: Easily adjustable straps ensure a snug and secure fit, accommodating pets of all sizes and body types.