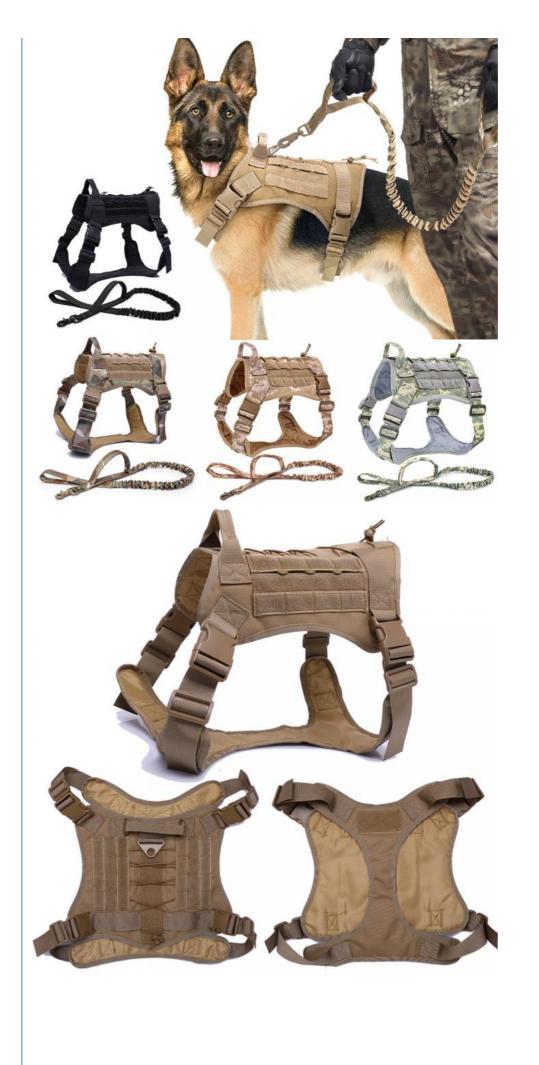

# Tactical Dog Harness Heavy Duty Neoprene Custom Logo No Pull Design **Reflective Leash Active Pets**

### **Product Description**

Heavy Duty Neoprene Tactical Dog Harness Set - No Pull Design with Reflective Leash for Active Pets

1. A Game-Changer for Active Dogs

Do you struggle to find a harness that can keep up with your dog's energy and strength? The Heavy Duty Neoprene Tactical Dog Harness Set is designed for active pets who love to explore. With a no-pull design, reflective leash, and customizable logo options, this harness combines durability, functionality, and style to ensure both you and your dog have a stress-free outdoor experience. Let your furry companion roam with confidence, safety, and comfort!

#### 2. Built to Perform: Key Features

- Durable Neoprene Material: Crafted with heavy-duty neoprene, this harness withstands wear and tear, making it ideal for the toughest adventures.
- Tactical Design: A sleek, modern aesthetic with tactical elements that are both stylish and practical for your active pet.
- No-Pull Functionality: The ergonomic design discourages pulling, making walks safer and more enjoyable for you and your dog.
- Reflective Stitching and Leash: High-visibility reflective stitching ensures your pet stays visible in low-light conditions, providing extra safety during evening outings.
- Customizable Logo Patch: Add a personal touch with a custom logo on the harness, perfect for professional or personal use.
- · Adjustable Fit: Easily adjustable straps ensure a snug and secure fit, accommodating pets of all sizes and body types.

#### 3. Perfect for Every Adventure

Whether you're taking a casual stroll or embarking on a challenging hike, this harness is built for versatility and performance:

- Daily Walks: The no-pull design ensures enjoyable walks without strain.
- Outdoor Adventures: Perfect for hikes, camping, and park visits, this harness is designed to handle rugged terrains and active pets.
- Professional Use: The customizable logo patch makes it a great choice for working dogs, trainers, or dog-walking businesses.
- 4. Safety First: Tips for Responsible Use
- Ensure a proper fit by adjusting the straps snugly but comfortably; you should be able to fit two fingers between the harness and your dog's body.
- Use the reflective leash during nighttime walks for added visibility and safety.
- · Regularly inspect the harness and leash for any signs of wear and tear to ensure long-term durability.