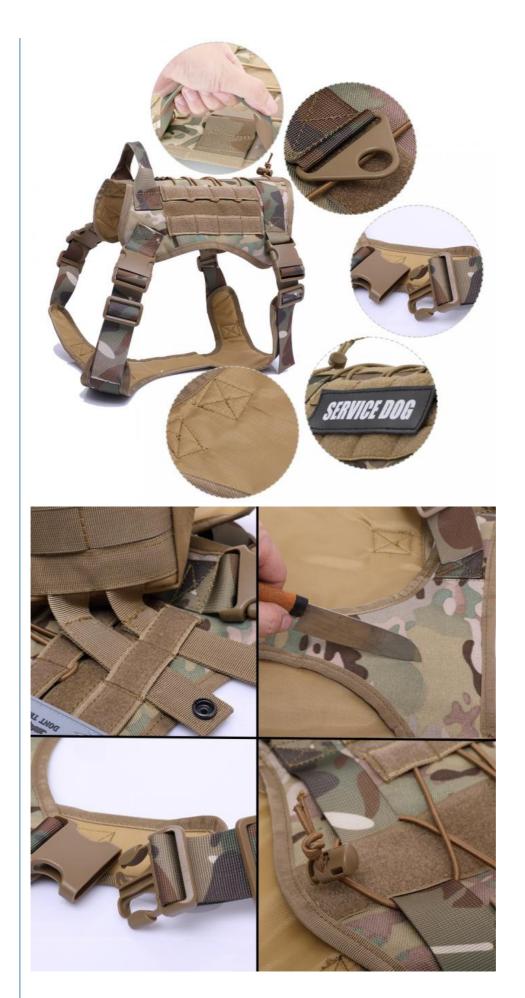

# Tactical Dog Harness Heavy Duty Neoprene Custom Logo No Pull Design **Reflective Leash Active Pets**

### **Product Description**

Heavy Duty Neoprene Tactical Dog Harness Set - No Pull Design with Reflective Leash for Active Pets

1. A Game-Changer for Active Dogs

Do you struggle to find a harness that can keep up with your dog's energy and strength? The Heavy Duty Neoprene Tactical Dog Harness Set is designed for active pets who love to explore. With a no-pull design, reflective leash, and customizable logo options, this harness combines durability, functionality, and style to ensure both you and your dog have a stress-free outdoor experience. Let your furry companion roam with confidence, safety, and comfort!

#### 2. Built to Perform: Key Features

- Durable Neoprene Material: Crafted with heavy-duty neoprene, this harness withstands wear and tear, making it ideal for the toughest adventures.
- Tactical Design: A sleek, modern aesthetic with tactical elements that are both stylish and practical for your active pet.
- No-Pull Functionality: The ergonomic design discourages pulling, making walks safer and more enjoyable for you and your dog.
- Reflective Stitching and Leash: High-visibility reflective stitching ensures your pet stays visible in low-light conditions, providing extra safety during evening outings.
- Customizable Logo Patch: Add a personal touch with a custom logo on the harness, perfect for professional or personal use.
- · Adjustable Fit: Easily adjustable straps ensure a snug and secure fit, accommodating pets of all sizes and body types.

#### 3. Perfect for Every Adventure

Whether you're taking a casual stroll or embarking on a challenging hike, this harness is built for versatility and performance:

- Daily Walks: The no-pull design ensures enjoyable walks without strain.
- Outdoor Adventures: Perfect for hikes, camping, and park visits, this harness is designed to handle rugged terrains and active pets.
- Professional Use: The customizable logo patch makes it a great choice for working dogs, trainers, or dog-walking businesses.
- 4. Safety First: Tips for Responsible Use
- Ensure a proper fit by adjusting the straps snugly but comfortably; you should be able to fit two fingers between the harness and your dog's body.
- Use the reflective leash during nighttime walks for added visibility and safety.
- · Regularly inspect the harness and leash for any signs of wear and tear to ensure long-term durability.