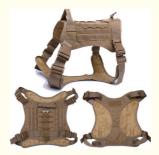

## More Images

Our Product Introduction

### **Product Description**

Heavy Duty Neoprene Tactical Dog Harness Set - No Pull Design with Reflective Leash for Active Pets

1. A Game-Changer for Active Dogs

Do you struggle to find a harness that can keep up with your dog's energy and strength? The Heavy Duty Neoprene Tactical Dog Harness Set is designed for active pets who love to explore. With a no-pull design, reflective leash, and customizable logo options, this harness combines durability, functionality, and style to ensure both you and your dog have a stress-free outdoor experience. Let your furry companion roam with confidence, safety, and comfort!

#### 2. Built to Perform: Key Features

- Durable Neoprene Material: Crafted with heavy-duty neoprene, this harness withstands wear and tear, making it ideal for the toughest adventures.
- Tactical Design: A sleek, modern aesthetic with tactical elements that are both stylish and practical for your active pet.
- No-Pull Functionality: The ergonomic design discourages pulling, making walks safer and more enjoyable for you and your dog.
- Reflective Stitching and Leash: High-visibility reflective stitching ensures your pet stays visible in low-light conditions, providing extra safety during evening outings.
- Customizable Logo Patch: Add a personal touch with a custom logo on the harness, perfect for professional or personal use.
- · Adjustable Fit: Easily adjustable straps ensure a snug and secure fit, accommodating pets of all sizes and body types.