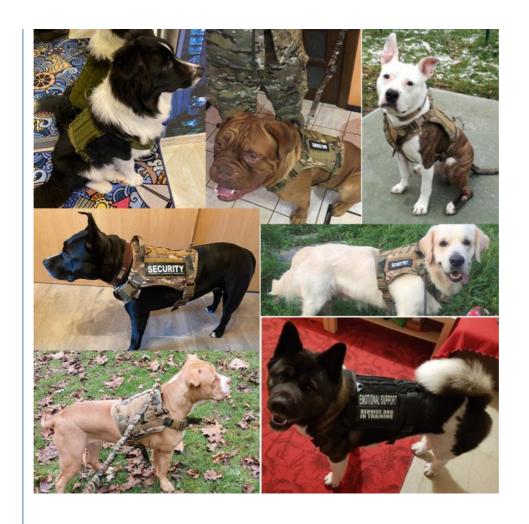

## More Images

Our Product Introduction

### **Product Description**

Heavy Duty Neoprene Tactical Dog Harness Set - No Pull Design with Reflective Leash for Active Pets

1. A Game-Changer for Active Dogs

Do you struggle to find a harness that can keep up with your dog's energy and strength? The Heavy Duty Neoprene Tactical Dog Harness Set is designed for active pets who love to explore. With a no-pull design, reflective leash, and customizable logo options, this harness combines durability, functionality, and style to ensure both you and your dog have a stress-free outdoor experience. Let your furry companion roam with confidence, safety, and comfort!

#### 2. Built to Perform: Key Features

- Durable Neoprene Material: Crafted with heavy-duty neoprene, this harness withstands wear and tear, making it ideal for the toughest adventures.
- Tactical Design: A sleek, modern aesthetic with tactical elements that are both stylish and practical for your active pet.
- No-Pull Functionality: The ergonomic design discourages pulling, making walks safer and more enjoyable for you and your dog.
- Reflective Stitching and Leash: High-visibility reflective stitching ensures your pet stays visible in low-light conditions, providing extra safety during evening outings.
- Customizable Logo Patch: Add a personal touch with a custom logo on the harness, perfect for professional or personal use.
- · Adjustable Fit: Easily adjustable straps ensure a snug and secure fit, accommodating pets of all sizes and body types.