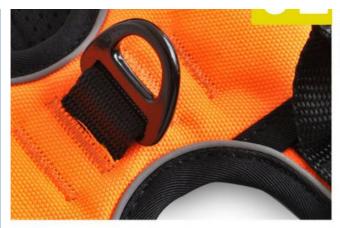

Aluminum alloy traction buckle

Durable aluminum alloy with anti-corrosion, high hardness, and no deformation. Frosted anti-rust treatment enhances appearance. Superior to common iron materials in achieving a high-end and effective fabric finish.