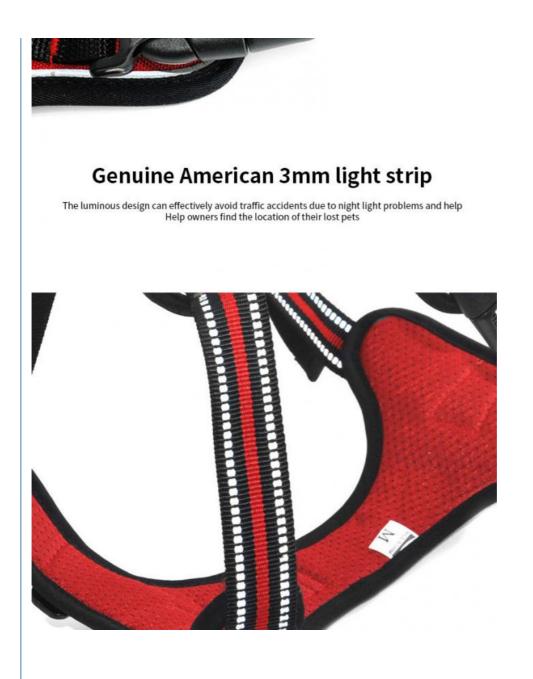

## Luminous strip

High-intensity light-emitting design makes it easy to see the dog's movements at night, effectively reducing traffic accidents the harm caused