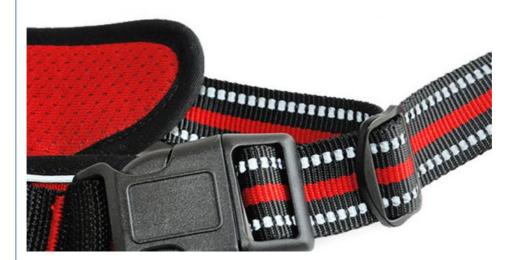

Aluminum alloy traction buckle

Durable aluminum alloy with anti-corrosion, high hardness, and no deformation. Frosted anti-rust treatment enhances appearance. Superior to common iron materials in achieving a high-end and effective fabric finish.

**Convenience socket** 

It adopts a convenient socket design, which is very convenient to put on and take off. It will automatically pull out with just one click. Pops open, easy to operate, saves time