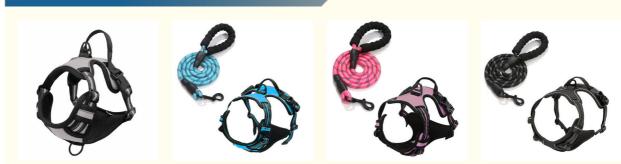

### **Product Specification**

• Feature: Reflective • Application: Dogs • Material: Polyester/Nylon/Neoprene Striped • Pattern: • Decoration: Customization • Product Name: Reflective Dog Harness Set With Leash Color: 5 Colors Opp Bag+Carton Box • Packing: Size: S/M/L/XL 100 Pcs • MOQ: • OEM & ODM: Aceeptable Logo: Accept Customized Logo

### More Images

• Sample: Keyword:

Highlight: