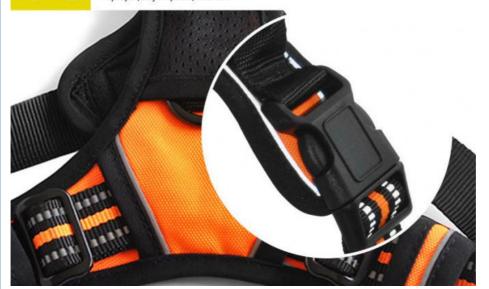

**Convenience socket** 

It adopts a convenient socket design, which is very convenient to put on and take off. It will automatically pull out with just one click. Pops open, easy to operate, saves time