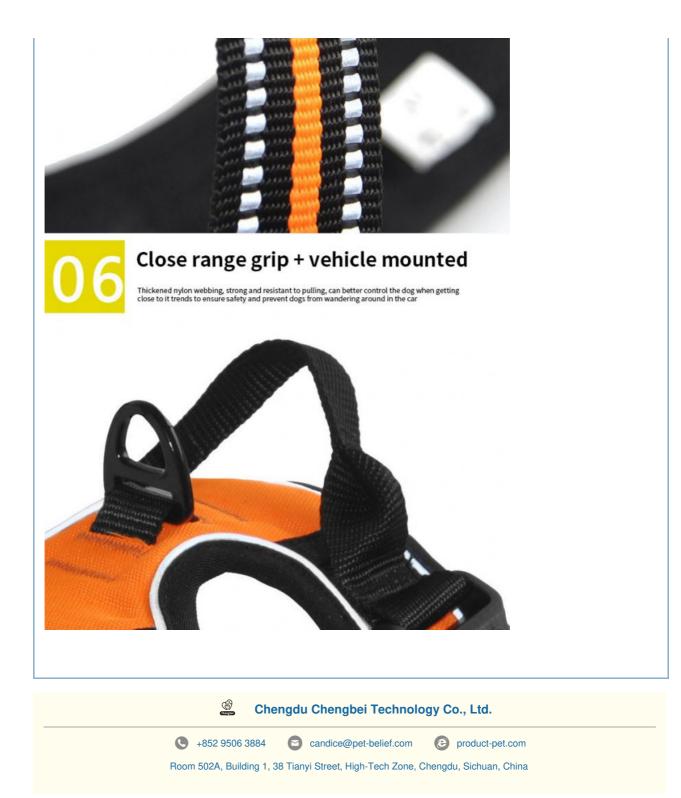

## Luminous strip

High-intensity light-emitting design makes it easy to see the dog's movements at night, effectively reducing traffic accidents the harm caused