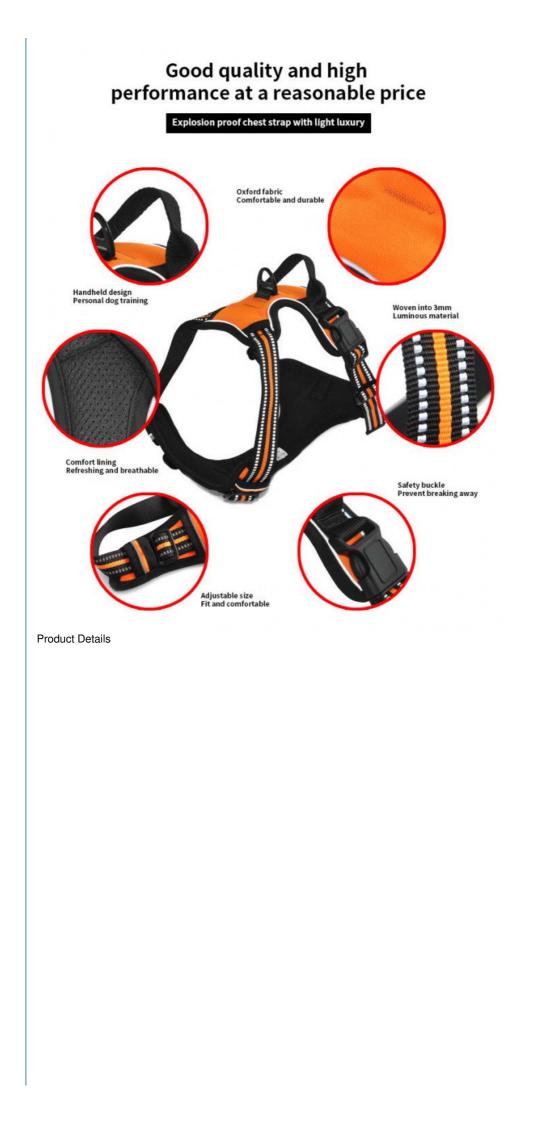

# Explosion-proof buckle design

Just put it on your head easily, then lightly buckle it on the back, and you can complete the whole dressing in one movement. The process will no longer be messy.

### High quality nylon oxford cloth

Made of high-quality nylon Oxford cloth to create an extraordinary Texture, soft and delicate texture, not irritating to pets The skin of the object is processed with exquisite craftsmanship Let your pet enjoy incomparable wealth.

Aluminum alloy traction buckle

Durable aluminum alloy with anti-corrosion, high hardness, and no deformation. Frosted anti-rust treatment enhances appearance. Superior to common iron materials in achieving a high-end and effective fabric finish.

**Convenience socket** 

It adopts a convenient socket design, which is very convenient to put on and take off. It will automatically pull out with just one click. Pops open, easy to operate, saves time

#### Breathable and comfortable sandwich grid

Made of Lycra fabric Inside, the fabric is soft and comfortable, No hair pulling, no skin damage Flexible, environmentally friendly and healthy Lathe details present high-end quality

## Luminous strip

High-intensity light-emitting design makes it easy to see the dog's movements at night, effectively reducing traffic accidents the harm caused