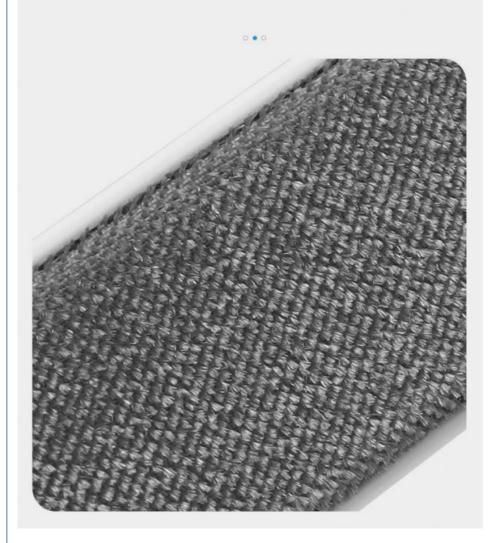

# Polyester bristles Strong adsorption

# Double-sided polyester yarn

Strong adsorption power Electrostatic adsorption principle Easily removes hair debris

# Dust storage bin

design

ABS shell, drop-resistant and wear-resistant Embedded polyester soft fur