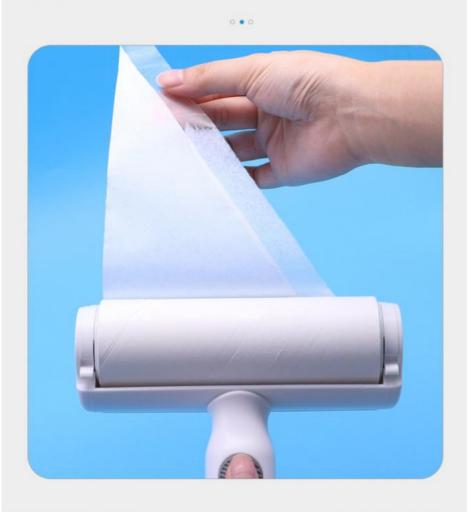

## Slant tear design Scientific and hygienic, throw away after use

Product Details

# How to replace paper tube

0 . 0

1. Press the raised button with your thumb at the same time Lift it up, hook the hidden button and take out the paper tube

 Put the new paper tube in the middle Close the hidden button and it's done