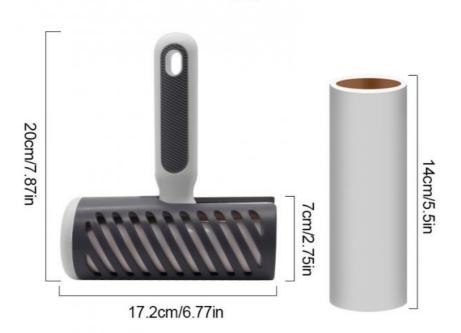

Produce 2 IN 1 Pet Lint Roller Name

Material ABS+TPR
Colors Black/White
Size 20\*17.2cm
MOQ 50 Pcs

This product is a patented product, with the European Union, the United States and other patents, imitators

NOTICE must be investigated,

whoever produces and sells imitations will be held legally responsible for compensation!

Product Size