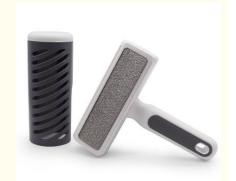

### Pet Hair Remover Customized Lint Roller Clothes and Grooming Tools 20\*17.2cm Sticky

### **Product Specification**

• Feature: Sustainable

· Application: Cats Brushes • Type: ABS+TPR • Material: • Power Source: Not Applicable • Charging Time: Not Applicable

Not Applicable Voltage: 2 In 1 Pet Lint Roller Product Name:

· Color: Black/White

• OEM/ODM: Welcomed Accepted

20\*17.2cm Size: Package: Opp Bags

Logo, Color, Label Etc . Custom:

Grooming Products Type: **Grooming Tools** 

• Highlight: pet hair remover customized,

Produce 2 IN 1 Pet Lint Roller Name

Material ABS+TPR
Colors Black/White
Size 20\*17.2cm
MOQ 50 Pcs

This product is a patented product, with the European Union, the United States and other patents, imitators