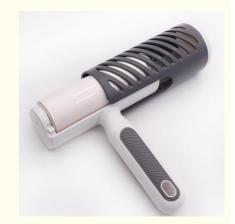

# How to replace paper tube

0 . 0

1. Press the raised button with your thumb at the same time Lift it up, hook the hidden button and take out the paper tube

 Put the new paper tube in the middle Close the hidden button and it's done