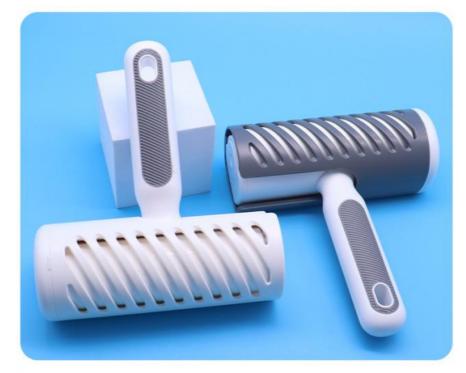

lly responsible for compensation!

Product Size



# product information



## Slant tear design Scientific and hygienic, throw away after use



Product Details

# Polyester bristles Strong adsorption



# How to replace paper tube

0 . 0



1. Press the raised button with your thumb at the same time Lift it up, hook the hidden button and take out the paper tube

 Put the new paper tube in the middle Close the hidden button and it's done

# product details



Ergonomic handle Comfortable and effortless grip and twisting

Comfortable handle

# Double-sided polyester yarn

Strong adsorption power Electrostatic adsorption principle Easily removes hair debris



# Dust storage bin

design

ABS shell, drop-resistant and wear-resistant Embedded polyester soft fur

# **Products real shot**









## 8

Chengdu Chengbei Technology Co., Ltd.



+852 9506 3884



candice@pet-belief.com product-pet.com



Room 502A, Building 1, 38 Tianyi Street, High-Tech Zone, Chengdu, Sichuan, China