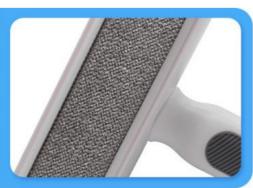

# Polyester bristles Strong adsorption

# Double-sided polyester yarn

Strong adsorption power Electrostatic adsorption principle Easily removes hair debris