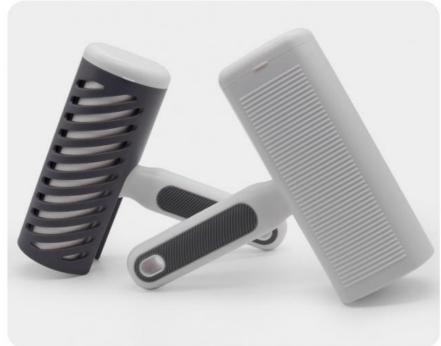

gally responsible for compensation!

Product Size



# product information



## Slant tear design Scientific and hygienic, throw away after use



Product Details

# Polyester bristles Strong adsorption



# How to replace paper tube

0 . 0



1. Press the raised button with your thumb at the same time Lift it up, hook the hidden button and take out the paper tube

 Put the new paper tube in the middle Close the hidden button and it's done

# product details



Ergonomic handle Comfortable and effortless grip and twisting

Comfortable handle

# Double-sided polyester yarn

Strong adsorption power Electrostatic adsorption principle Easily removes hair debris



# Dust storage bin

design

ABS shell, drop-resistant and wear-resistant Embedded polyester soft fur

# **Products real shot**









## 8

Chengdu Chengbei Technology Co., Ltd.



+852 9506 3884



candice@pet-belief.com product-pet.com



Room 502A, Building 1, 38 Tianyi Street, High-Tech Zone, Chengdu, Sichuan, China