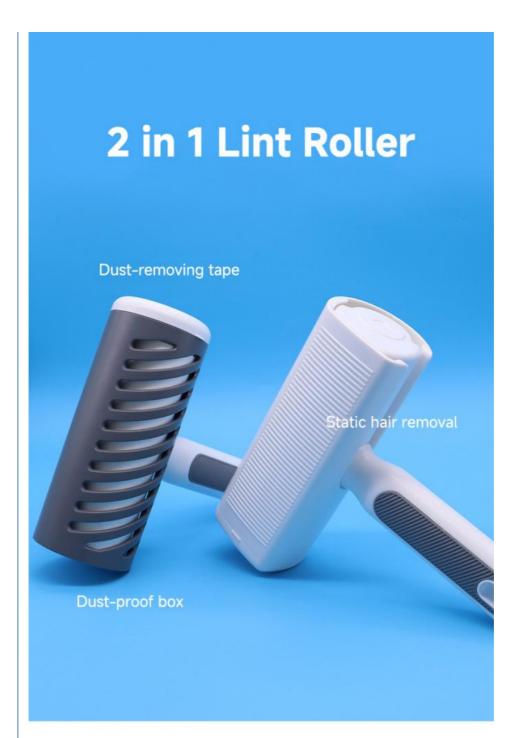

### More Images

Our Product Introduction

#### **Product Description**

#### **Products Description**

#### 1. Introduction

Tired of pet hair covering your clothes and furniture? Our Pet Hair Remover is here to save the day! This customized lint roller is designed to effortlessly remove pet hair, lint, and dust, keeping your home and wardrobe spotless. Say goodbye to the frustration of stubborn pet hair and hello to a cleaner, more comfortable living space.

- 2. Key Features
- Powerful Adhesive Sheets: Our lint roller features extra-sticky sheets that effectively capture pet hair, lint, and dust in one swipe.
- Ergonomic Handle: Designed for comfort, the handle provides a secure grip, making it easy to use for extended periods without fatigue.
- Reusable and Refillable: The roller is reusable and comes with refillable adhesive sheets, making it an eco-friendly and cost-effective solution.
- Compact and Portable: With its compact size (20\*17.2cm), this lint roller is perfect for use at home or on the go. It fits easily in your bag or car for quick touch-ups.
- Versatile Use: Ideal for clothes, furniture, car interiors, and even pet grooming, ensuring a hair-free environment wherever you need it.
- 3. Usage Scenarios