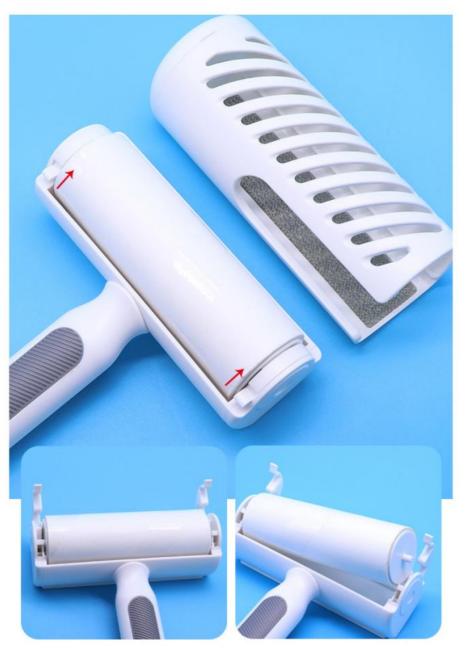

# How to replace paper tube

0 . 0

1. Press the raised button with your thumb at the same time Lift it up, hook the hidden button and take out the paper tube

 Put the new paper tube in the middle Close the hidden button and it's done