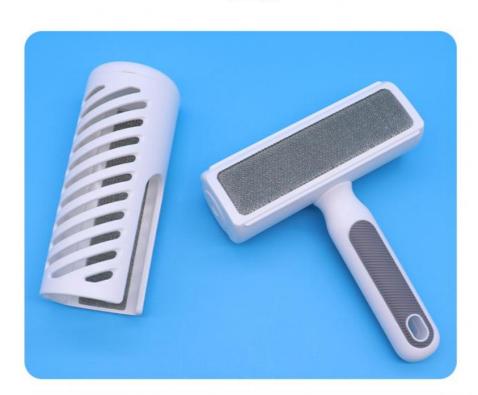

# How to replace paper tube

0 . 0

1. Press the raised button with your thumb at the same time Lift it up, hook the hidden button and take out the paper tube

 Put the new paper tube in the middle Close the hidden button and it's done

# product details

Ergonomic handle Comfortable and effortless grip and twisting

Comfortable handle