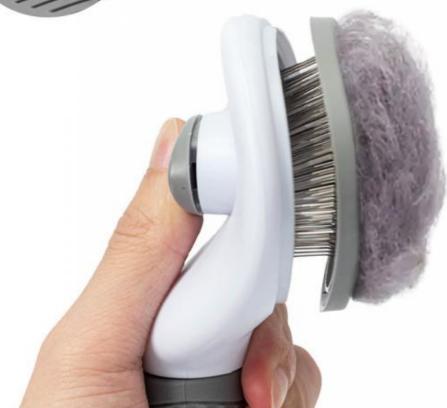

#### 2. Features That Make Grooming Easy and Enjoyable

Self-Cleaning Function:

Simply press a button to release trapped fur, making cleanup quick and hassle-free.

Effective Deshedding Tool:

Removes loose hair, dirt, and tangles while reducing shedding by up to 95%, keeping your home fur-free. Massage Function for Comfort:

#### 4. Usage and Care Tips

Use in Short Sessions: Start with a few minutes to allow your pet to adjust to the brush.

Clean After Each Use: Press the self-cleaning button to easily remove collected hair.