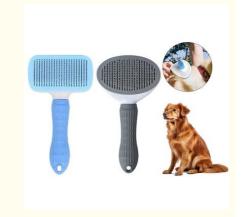

## Pet Hair Slicker Brush Self Cleaning Grooming Tool Deshedding RemoverMassage Function **Products Description**

#### 1. The Ultimate Solution for Shedding and Grooming

Struggling with shedding fur or tangled hair on your pet? The Pet Hair Slicker Brush is designed to make grooming effortless, comfortable, and effective. With its self-cleaning feature, deshedding capabilities, and built-in massage function, this tool not only keeps your pet's coat healthy but also provides a soothing grooming experience they'll love.

#### 2. Features That Make Grooming Easy and Enjoyable

Self-Cleaning Function:

Simply press a button to release trapped fur, making cleanup quick and hassle-free.

Effective Deshedding Tool:

Removes loose hair, dirt, and tangles while reducing shedding by up to 95%, keeping your home fur-free. Massage Function for Comfort: