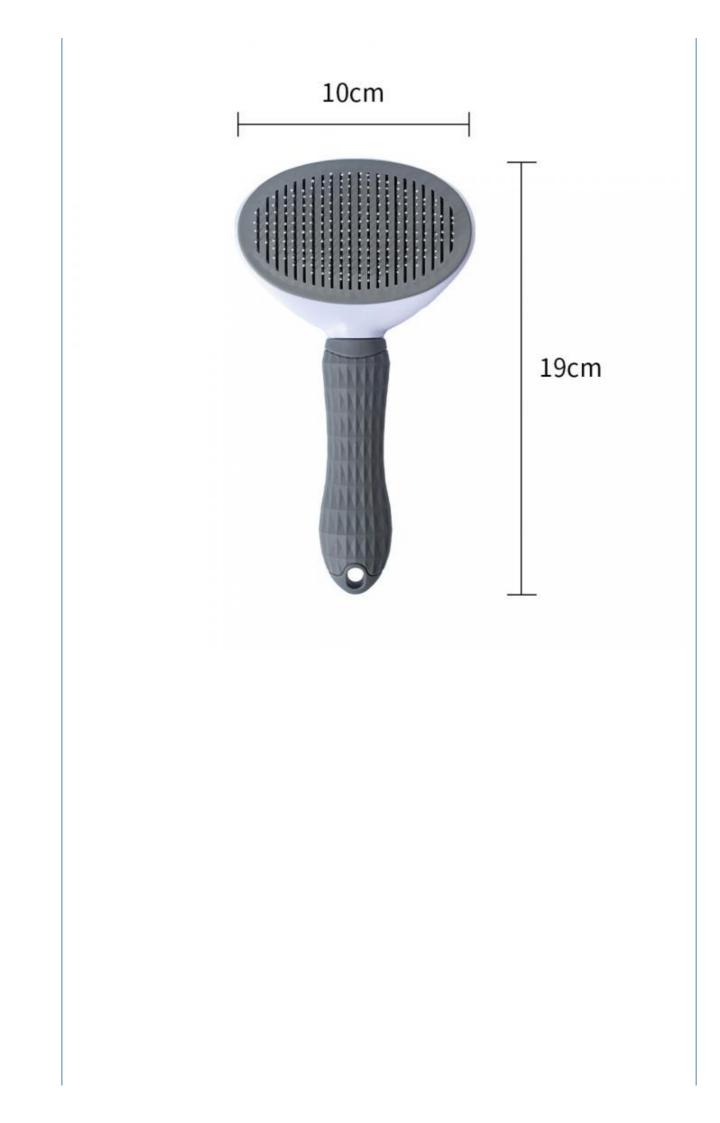

Order Now and make grooming a stress-free part of your daily routine!

| Produce Name | Pet Massage<br>Remover                                        | MOQ        | 200 Pcs                                       |
|--------------|---------------------------------------------------------------|------------|-----------------------------------------------|
| Material     | Stainless steel,<br>Plastic, Plastic<br>PP+ABS+Alloy<br>Steel | OEM/ODM    | Accpeted                                      |
| Colors       | Pink/Blue/Gray/Gr<br>een                                      | Brand Name | ChengBei                                      |
| Item Type    | Combs                                                         | Size       | 4.13 inches width/7.87inches<br>length handle |