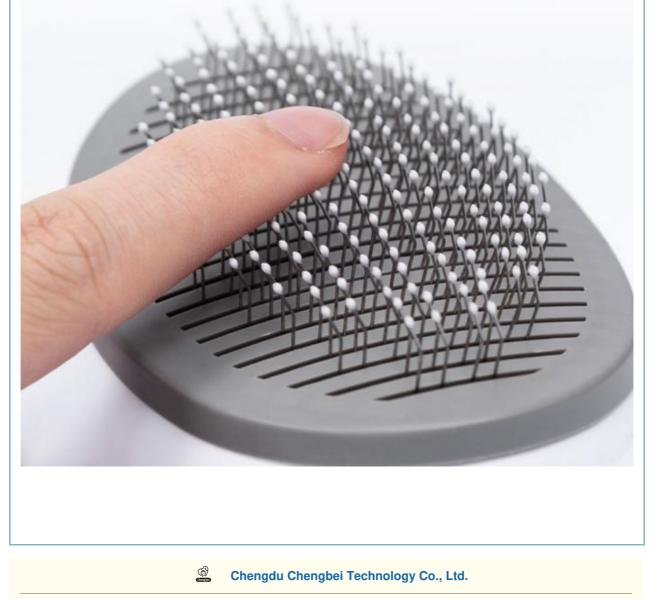

#### 1. The Ultimate Solution for Shedding and Grooming

Struggling with shedding fur or tangled hair on your pet? The Pet Hair Slicker Brush is designed to make grooming effortless, comfortable, and effective. With its self-cleaning feature, deshedding capabilities, and built-in massage function, this tool not only keeps your pet's coat healthy but also provides a soothing grooming experience they'll love.

#### 2. Features That Make Grooming Easy and Enjoyable

Self-Cleaning Function:

Simply press a button to release trapped fur, making cleanup quick and hassle-free.

Effective Deshedding Tool:

Removes loose hair, dirt, and tangles while reducing shedding by up to 95%, keeping your home fur-free. Massage Function for Comfort:

The rounded tips gently massage your pet's skin, improving blood circulation and creating a relaxing experience. Durable Stainless Steel Bristles:

Flexible yet sturdy bristles reach deep into the coat, suitable for all hair types—short, medium, or long. Ergonomic Handle for Comfortable Use: