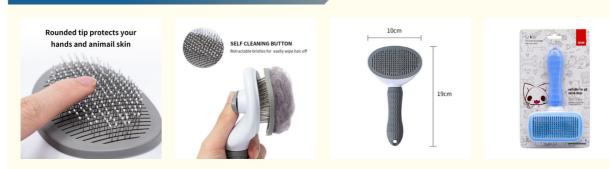

#### 2. Features That Make Grooming Easy and Enjoyable

Self-Cleaning Function:

Simply press a button to release trapped fur, making cleanup quick and hassle-free.

Effective Deshedding Tool:

Removes loose hair, dirt, and tangles while reducing shedding by up to 95%, keeping your home fur-free. Massage Function for Comfort:

The rounded tips gently massage your pet's skin, improving blood circulation and creating a relaxing experience. Durable Stainless Steel Bristles:

Flexible yet sturdy bristles reach deep into the coat, suitable for all hair types—short, medium, or long. Ergonomic Handle for Comfortable Use:

#### 4. Usage and Care Tips

Use in Short Sessions: Start with a few minutes to allow your pet to adjust to the brush.

Clean After Each Use: Press the self-cleaning button to easily remove collected hair.

# Anti skid button

The anti-slip button design ensures a secure grip, provides a comfortable experience, enhances stability, and is suitable for various environments.

# SELF CLEANING BUTTON

Retractable bristles for easily wipe hair off

C +852 9506 3884 C candice@pet-belief.com

@ product-pet.com

Room 502A, Building 1, 38 Tianyi Street, High-Tech Zone, Chengdu, Sichuan, China