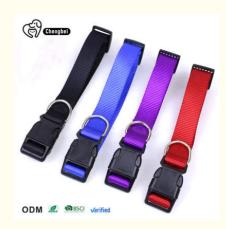

### **Product Specification**

• Feature: Quick Release · Application: Small Animals

. Material: Nylon Solid • Pattern: · Decoration: Doc Collar • Product Name: Nylon Dog Collar • NO.: JML-collar-26 Suitable For: Small Pet Dogs Cats · Color: Blue,Black,Purple,Red

0.035kg · Weight:

Feature: High Quality, Comfortable

**COLLARS** . Collar & Leash Type: All Seasons Season: Port: Shenzhen

Highlight: personalized pet collars,

Oem Custom Luxury Personalized Logo Adjustable Pet Blank Plain Nylon Dog Collar

**Products Description** 

Produce Name Dog Collar Nylon Material

Colors Blue,Black,Purple,Red

Size XS:1.0\*20-33cm,S:1.5\*23-37cm;M2.0\*28-47cm;L:2.5\*36-60cm