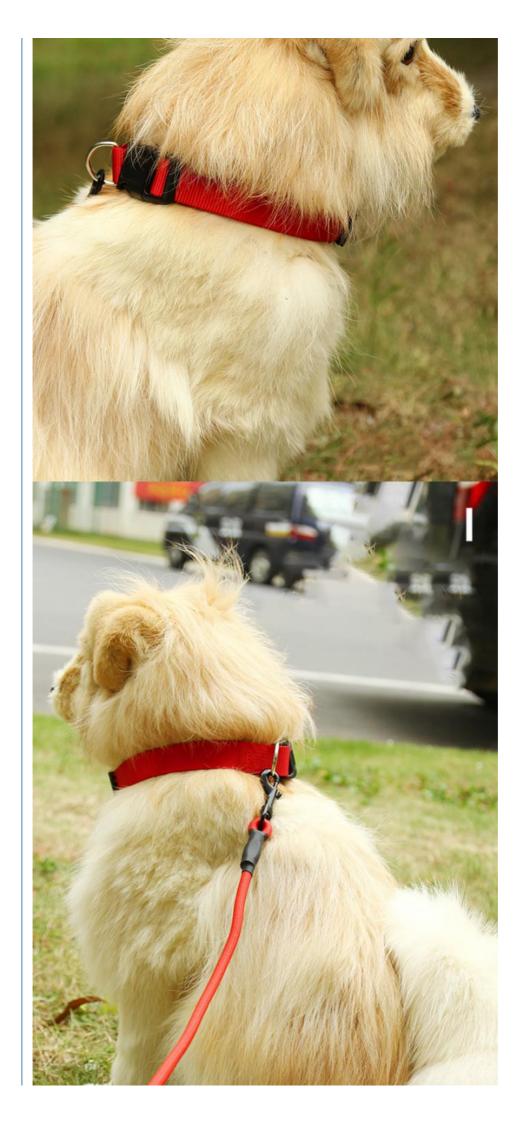

### **Product Specification**

• Feature: Quick Release · Application: Small Animals

. Material: Nylon Solid • Pattern: · Decoration: Doc Collar • Product Name: Nylon Dog Collar • NO.: JML-collar-26 Suitable For: Small Pet Dogs Cats · Color: Blue,Black,Purple,Red

0.035kg · Weight:

Feature: High Quality, Comfortable

**COLLARS** . Collar & Leash Type: All Seasons Season: Port: Shenzhen

Highlight: personalized pet collars,

#### **Product Description**

Selected polyester material, 30 percent lighter than normal straps Engineering buckle to prevent slipping, not easy to slide Reinforced iron, D-shaped traction buckle After ten thousand times of tensile test, strong and durable Engineering day buckle, size adjustment at will Needle and thread delicate, pure color does not fade

Selected polyester material, 30 percent lighter than normal straps

Engineering buckle to prevent slipping, not easy to slide

Reinforced iron, D-shaped traction buckle

After ten thousand times of tensile test, strong and durable

Engineering day buckle, size adjustment at will

Needle and thread delicate, pure color does not fade

**Application Scenarios** 