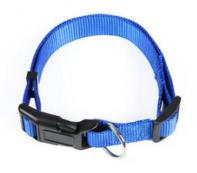

### More Images

Our Product Introduction

Oem Custom Luxury Personalized Logo Adjustable Pet Blank Plain Nylon Dog Collar

**Products Description** 

Produce Name Dog Collar Nylon Material

Colors Blue,Black,Purple,Red

Size XS:1.0\*20-33cm,S:1.5\*23-37cm;M2.0\*28-47cm;L:2.5\*36-60cm