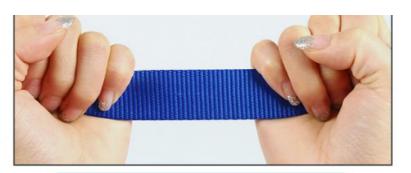

#### **Product Description**

Selected polyester material, 30 percent lighter than normal straps Engineering buckle to prevent slipping, not easy to slide Reinforced iron, D-shaped traction buckle After ten thousand times of tensile test, strong and durable Engineering day buckle, size adjustment at will Needle and thread delicate, pure color does not fade

Selected polyester material, 30 percent lighter than normal straps

Engineering buckle to prevent slipping, not easy to slide

Reinforced iron, D-shaped traction buckle

After ten thousand times of tensile test, strong and durable

Engineering day buckle, size adjustment at will

Needle and thread delicate, pure color does not fade

**Application Scenarios** 