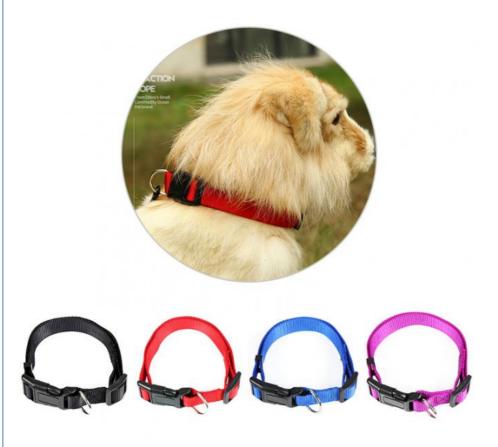

### **Product Specification**

• Feature: Quick Release · Application: Small Animals

. Material: Nylon Solid • Pattern: · Decoration: Doc Collar • Product Name: Nylon Dog Collar • NO.: JML-collar-26 Suitable For: Small Pet Dogs Cats · Color: Blue,Black,Purple,Red

0.035kg · Weight:

Feature: High Quality, Comfortable

**COLLARS** . Collar & Leash Type: All Seasons Season: Port: Shenzhen

Highlight: personalized pet collars,

### More Images

Our Product Introduction