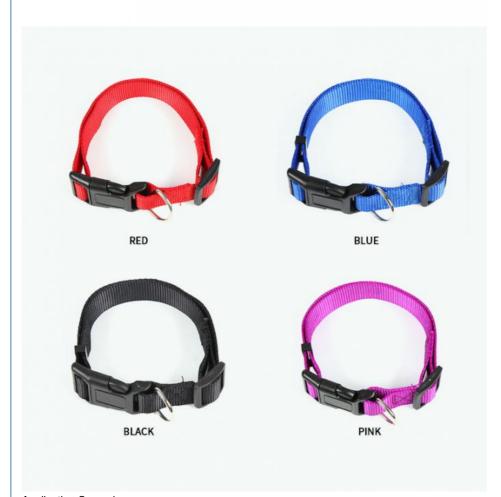

### **Product Specification**

• Feature: Quick Release · Application: Small Animals

. Material: Nylon Solid • Pattern: · Decoration: Doc Collar • Product Name: Nylon Dog Collar • NO.: JML-collar-26 Suitable For: Small Pet Dogs Cats · Color: Blue,Black,Purple,Red

Oem Custom Luxury Personalized Logo Adjustable Pet Blank Plain Nylon Dog Collar

**Products Description** 

Produce Name Dog Collar Nylon Material

Colors Blue,Black,Purple,Red

Size XS:1.0\*20-33cm,S:1.5\*23-37cm;M2.0\*28-47cm;L:2.5\*36-60cm