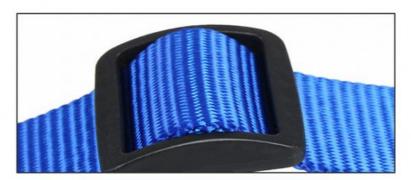

#### **Product Description**

Selected polyester material, 30 percent lighter than normal straps Engineering buckle to prevent slipping, not easy to slide Reinforced iron, D-shaped traction buckle After ten thousand times of tensile test, strong and durable Engineering day buckle, size adjustment at will Needle and thread delicate, pure color does not fade

Selected polyester material, 30 percent lighter than normal straps

Engineering buckle to prevent slipping, not easy to slide

Reinforced iron, D-shaped traction buckle

After ten thousand times of tensile test, strong and durable

Engineering day buckle, size adjustment at will

Needle and thread delicate, pure color does not fade

**Application Scenarios** 