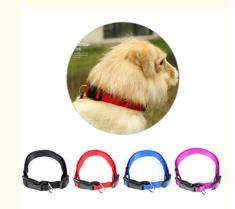

Imagine your pet walking confidently by your side, the personalized logo making them stand out. Whether you're strolling through the neighborhood, visiting the park, or attending a pet-friendly event, these collars are the perfect accessory. For your pet's safety, ensure the collar is properly fitted and regularly check for signs of wear. Replace if necessary to maintain safety and effectiveness.

Oem Custom Luxury Personalized Logo Adjustable Pet Blank Plain Nylon Dog Collar

**Products Description** 

Produce Name Dog Collar Nylon Material

Colors Blue,Black,Purple,Red

Size XS:1.0\*20-33cm,S:1.5\*23-37cm;M2.0\*28-47cm;L:2.5\*36-60cm