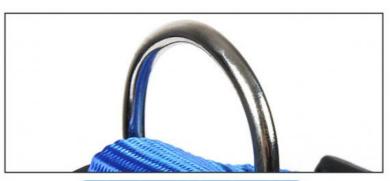

#### **Product Description**

Selected polyester material, 30 percent lighter than normal straps Engineering buckle to prevent slipping, not easy to slide Reinforced iron, D-shaped traction buckle After ten thousand times of tensile test, strong and durable Engineering day buckle, size adjustment at will Needle and thread delicate, pure color does not fade

Selected polyester material, 30 percent lighter than normal straps

Engineering buckle to prevent slipping, not easy to slide

Reinforced iron, D-shaped traction buckle

After ten thousand times of tensile test, strong and durable

Engineering day buckle, size adjustment at will

Needle and thread delicate, pure color does not fade

**Application Scenarios** 