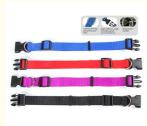

### **Product Specification**

• Feature: Quick Release · Application: Small Animals

. Material: Nylon Solid • Pattern: · Decoration: Doc Collar • Product Name: Nylon Dog Collar • NO.: JML-collar-26 Suitable For: Small Pet Dogs Cats · Color: Blue,Black,Purple,Red

0.035kg · Weight:

Feature: High Quality, Comfortable

**COLLARS** . Collar & Leash Type: All Seasons Season: Port: Shenzhen

Highlight: personalized pet collars,

Oem Custom Luxury Personalized Logo Adjustable Pet Blank Plain Nylon Dog Collar

**Products Description** 

Produce Name Dog Collar Nylon Material

Colors Blue,Black,Purple,Red

Size XS:1.0\*20-33cm,S:1.5\*23-37cm;M2.0\*28-47cm;L:2.5\*36-60cm