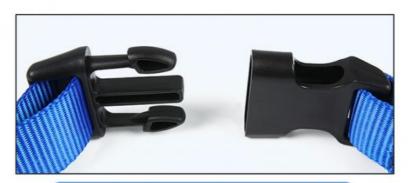

#### **Product Description**

Selected polyester material, 30 percent lighter than normal straps Engineering buckle to prevent slipping, not easy to slide Reinforced iron, D-shaped traction buckle After ten thousand times of tensile test, strong and durable Engineering day buckle, size adjustment at will Needle and thread delicate, pure color does not fade

Selected polyester material, 30 percent lighter than normal straps

Engineering buckle to prevent slipping, not easy to slide

Reinforced iron, D-shaped traction buckle

After ten thousand times of tensile test, strong and durable

Engineering day buckle, size adjustment at will

Needle and thread delicate, pure color does not fade

**Application Scenarios** 