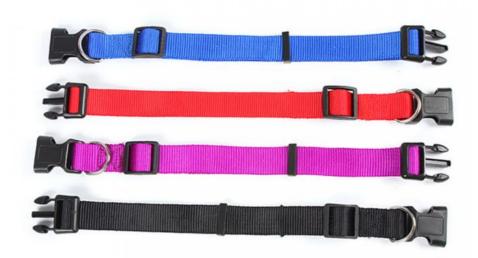

### **Product Specification**

• Feature: Quick Release · Application: Small Animals

. Material: Nylon Solid • Pattern: · Decoration: Doc Collar • Product Name: Nylon Dog Collar • NO.: JML-collar-26 Suitable For: Small Pet Dogs Cats · Color: Blue,Black,Purple,Red

Oem Custom Luxury Personalized Logo Adjustable Pet Blank Plain Nylon Dog Collar

**Products Description** 

Produce Name Dog Collar Nylon Material

Colors Blue,Black,Purple,Red

Size XS:1.0\*20-33cm,S:1.5\*23-37cm;M2.0\*28-47cm;L:2.5\*36-60cm