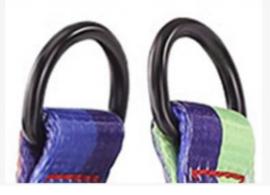

heck Velcro patches. Replace at first sign of wear or damage.

"Love the customizability! Quality is excellent." - Sarah, US.

"Makes walks fun. Strong and stylish." - Takumi, Japan.

**Products Description** 

| Toddets Description |             |               |                       |
|---------------------|-------------|---------------|-----------------------|
| Produce<br>Name     | Dog Harness | MOQ           | 100 Pcs               |
| Material            | custom      | OEM/ODM       | Accpeted              |
| Colors              | custom      | Brand<br>Name | ChengBei              |
| Size                | L. M. S. XS | Style         | Popular               |
| Shipping time       | 7-15days    | Packing       | Opp Bag+Carton<br>Box |

#### **Product Details**



















**D** button





# Chengdu Chengbei Technology Co., Ltd.



+852 9506 3884



candice@pet-belief.com product-pet.com



Room 502A, Building 1, 38 Tianyi Street, High-Tech Zone, Chengdu, Sichuan, China