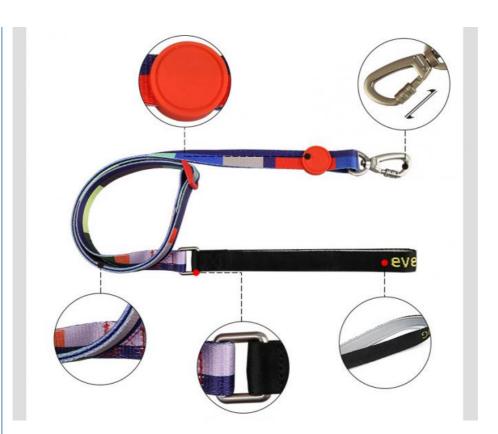

"Customizable Velcro Patch": The Velcro on collar and leash lets you attach diverse decorative patches. Switch looks for different events or seasons. Tons of cute designs like paw prints, bones, or personalized initials available.

"Durable Material": Crafted from top-notch nylon, it endures even the rowdiest pups' tugs. Resistant to wear, it'll tag along on numerous adventures.

"Adjustable Design": The collar adjusts to fit various necks. Easy buckle and multiple adjustment spots for a perfect fit. The leash's adjustable length offers better control. Shorten in crowds, lengthen for more freedom.

#### **Product Details**

**D** button