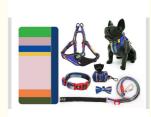

#### **Product Description**

Custom Pet Accessories Dog Collar and Leash Set with Velcro Patch Decoration

Fed up with dull dog collars and leashes? Our custom set is the answer! It not only amps up your furry pal's style but also guarantees functionality and sturdiness. Ideal for pet owners eager to flaunt their pet's individuality while ensuring a comfy and secure walk.

"Customizable Velcro Patch": The Velcro on collar and leash lets you attach diverse decorative patches. Switch looks for different events or seasons. Tons of cute designs like paw prints, bones, or personalized initials available.

"Durable Material": Crafted from top-notch nylon, it endures even the rowdiest pups' tugs. Resistant to wear, it'll tag along on numerous adventures.

"Adjustable Design": The collar adjusts to fit various necks. Easy buckle and multiple adjustment spots for a perfect fit. The leash's adjustable length offers better control. Shorten in crowds, lengthen for more freedom.