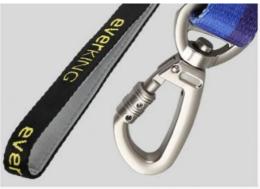

check Velcro patches. Replace at first sign of wear or damage.

"Love the customizability! Quality is excellent." - Sarah, US.

"Makes walks fun. Strong and stylish." - Takumi, Japan.

**Products Description** 

| Toddets Description |             |               |                       |
|---------------------|-------------|---------------|-----------------------|
| Produce<br>Name     | Dog Harness | MOQ           | 100 Pcs               |
| Material            | custom      | OEM/ODM       | Accpeted              |
| Colors              | custom      | Brand<br>Name | ChengBei              |
| Size                | L. M. S. XS | Style         | Popular               |
| Shipping time       | 7-15days    | Packing       | Opp Bag+Carton<br>Box |

#### **Product Details**



















**D** button





# Chengdu Chengbei Technology Co., Ltd.



+852 9506 3884



candice@pet-belief.com product-pet.com



Room 502A, Building 1, 38 Tianyi Street, High-Tech Zone, Chengdu, Sichuan, China