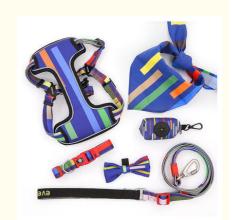

#### **Product Description**

Custom Pet Accessories Dog Collar and Leash Set with Velcro Patch Decoration

Fed up with dull dog collars and leashes? Our custom set is the answer! It not only amps up your furry pal's style but also guarantees functionality and sturdiness. Ideal for pet owners eager to flaunt their pet's individuality while ensuring a comfy and secure walk.

"Customizable Velcro Patch": The Velcro on collar and leash lets you attach diverse decorative patches. Switch looks for different events or seasons. Tons of cute designs like paw prints, bones, or personalized initials available.

"Durable Material": Crafted from top-notch nylon, it endures even the rowdiest pups' tugs. Resistant to wear, it'll tag along on numerous adventures.

"Adjustable Design": The collar adjusts to fit various necks. Easy buckle and multiple adjustment spots for a perfect fit. The leash's adjustable length offers better control. Shorten in crowds, lengthen for more freedom.

"Makes walks fun. Strong and stylish." - Takumi, Japan.

**Products Description** 

| Toddets Description |             |               |                       |
|---------------------|-------------|---------------|-----------------------|
| Produce<br>Name     | Dog Harness | MOQ           | 100 Pcs               |
| Material            | custom      | OEM/ODM       | Accpeted              |
| Colors              | custom      | Brand<br>Name | ChengBei              |
| Size                | L. M. S. XS | Style         | Popular               |
| Shipping time       | 7-15days    | Packing       | Opp Bag+Carton<br>Box |