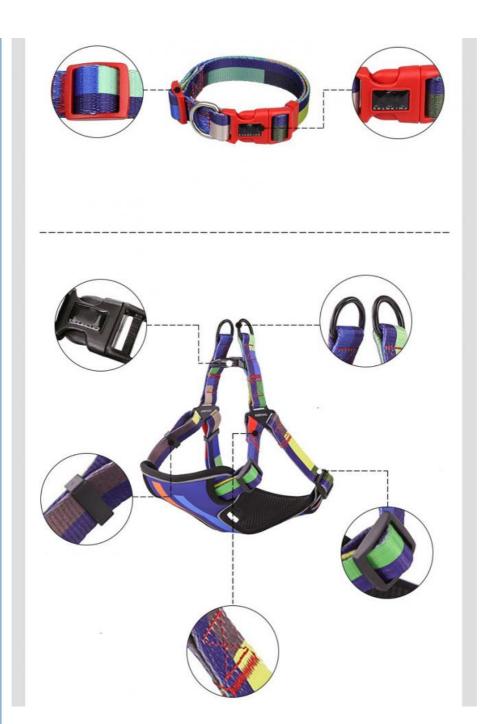

"Customizable Velcro Patch": The Velcro on collar and leash lets you attach diverse decorative patches. Switch looks for different events or seasons. Tons of cute designs like paw prints, bones, or personalized initials available.

"Durable Material": Crafted from top-notch nylon, it endures even the rowdiest pups' tugs. Resistant to wear, it'll tag along on numerous adventures.

"Adjustable Design": The collar adjusts to fit various necks. Easy buckle and multiple adjustment spots for a perfect fit. The leash's adjustable length offers better control. Shorten in crowds, lengthen for more freedom.

#### **Product Details**

**D** button