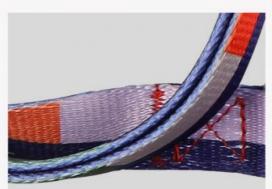

"Customizable Velcro Patch": The Velcro on collar and leash lets you attach diverse decorative patches. Switch looks for different events or seasons. Tons of cute designs like paw prints, bones, or personalized initials available.

"Durable Material": Crafted from top-notch nylon, it endures even the rowdiest pups' tugs. Resistant to wear, it'll tag along on numerous adventures.

"Adjustable Design": The collar adjusts to fit various necks. Easy buckle and multiple adjustment spots for a perfect fit. The leash's adjustable length offers better control. Shorten in crowds, lengthen for more freedom.