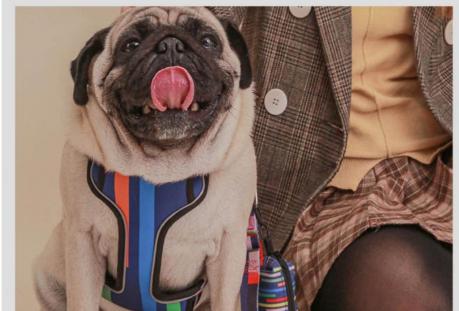

#### **Product Description**

Custom Pet Accessories Dog Collar and Leash Set with Velcro Patch Decoration

Fed up with dull dog collars and leashes? Our custom set is the answer! It not only amps up your furry pal's style but also guarantees functionality and sturdiness. Ideal for pet owners eager to flaunt their pet's individuality while ensuring a comfy and secure walk.

"Customizable Velcro Patch": The Velcro on collar and leash lets you attach diverse decorative patches. Switch looks for different events or seasons. Tons of cute designs like paw prints, bones, or personalized initials available.

"Durable Material": Crafted from top-notch nylon, it endures even the rowdiest pups' tugs. Resistant to wear, it'll tag along on numerous adventures.

"Adjustable Design": The collar adjusts to fit various necks. Easy buckle and multiple adjustment spots for a perfect fit. The leash's adjustable length offers better control. Shorten in crowds, lengthen for more freedom.