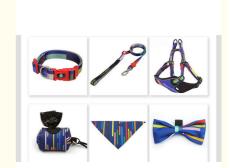

# More Images

Our Product Introduction

#### **Product Description**

Custom Pet Accessories Dog Collar and Leash Set with Velcro Patch Decoration

Fed up with dull dog collars and leashes? Our custom set is the answer! It not only amps up your furry pal's style but also guarantees functionality and sturdiness. Ideal for pet owners eager to flaunt their pet's individuality while ensuring a comfy and secure walk.

"Makes walks fun. Strong and stylish." - Takumi, Japan.

**Products Description** 

| Toddets Description |             |               |                       |
|---------------------|-------------|---------------|-----------------------|
| Produce<br>Name     | Dog Harness | MOQ           | 100 Pcs               |
| Material            | custom      | OEM/ODM       | Accpeted              |
| Colors              | custom      | Brand<br>Name | ChengBei              |
| Size                | L. M. S. XS | Style         | Popular               |
| Shipping time       | 7-15days    | Packing       | Opp Bag+Carton<br>Box |