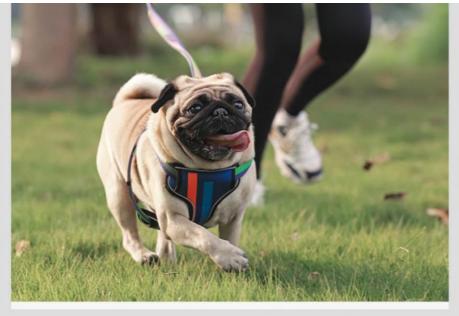

#### **Product Description**

Custom Pet Accessories Dog Collar and Leash Set with Velcro Patch Decoration

Fed up with dull dog collars and leashes? Our custom set is the answer! It not only amps up your furry pal's style but also guarantees functionality and sturdiness. Ideal for pet owners eager to flaunt their pet's individuality while ensuring a comfy and secure walk.

Envision a sunny park stroll. Your dog's unique Velcro-patched collar and leash turn heads. It's also handy for mountain hikes and beach trips. The adjustable features keep your pet close in any setting.