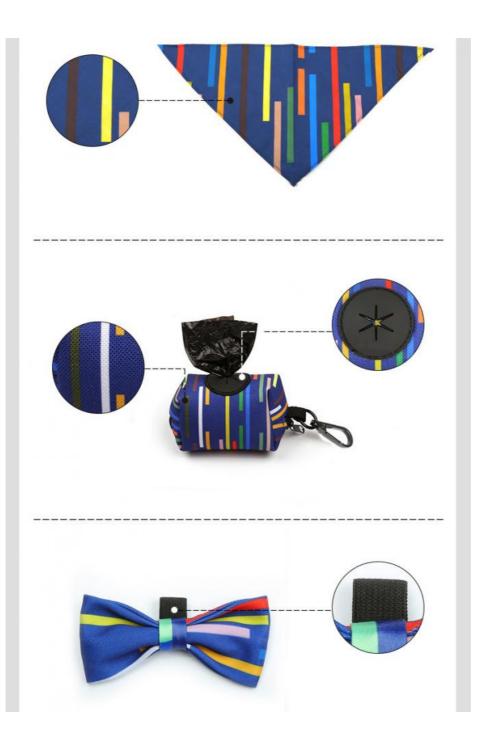

egularly check Velcro patches. Replace at first sign of wear or damage.

"Love the customizability! Quality is excellent." - Sarah, US.

"Makes walks fun. Strong and stylish." - Takumi, Japan.

**Products Description** 

| Toddets Description |             |               |                       |
|---------------------|-------------|---------------|-----------------------|
| Produce<br>Name     | Dog Harness | MOQ           | 100 Pcs               |
| Material            | custom      | OEM/ODM       | Accpeted              |
| Colors              | custom      | Brand<br>Name | ChengBei              |
| Size                | L. M. S. XS | Style         | Popular               |
| Shipping time       | 7-15days    | Packing       | Opp Bag+Carton<br>Box |

#### **Product Details**



















**D** button





# Chengdu Chengbei Technology Co., Ltd.



+852 9506 3884



candice@pet-belief.com product-pet.com



Room 502A, Building 1, 38 Tianyi Street, High-Tech Zone, Chengdu, Sichuan, China