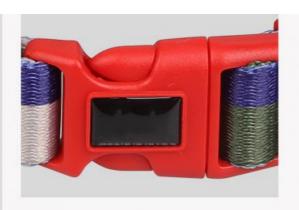

"Customizable Velcro Patch": The Velcro on collar and leash lets you attach diverse decorative patches. Switch looks for different events or seasons. Tons of cute designs like paw prints, bones, or personalized initials available.

#### **Product Details**

**D** button