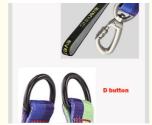

### **Basic Information**

Guangdong, China . Place of Origin:

. Brand Name: ChengBei HRNST04 Model Number: Minimum Order Quantity: 100 pieces • Price: Negotiable Delivery Time: 5-8 working days

• Payment Terms: L/C, T/T, Western Union, MoneyGram,

Paypal

• Supply Ability: 5000 Piece/Pieces per Week



## **Product Specification**

• Feature: Reflective · Application: Dogs

Polyester Fiber, Polyester . Material:

Letter • Pattern:

Velcro Patch · Decoration: • Color: **Customized Color** 

Size: S.M.L.XL MOQ: 100pcs

Season: All-Season Wear

• Sample Time: 7-10 Days • OEM & ODM: Aceeptable Style: Popular • Packing: Opp Bag Custom · Weight: Port: Shenzhen



# More Images









Our Product Introduction

#### **Product Description**

Custom Pet Accessories Dog Collar and Leash Set with Velcro Patch Decoration

Fed up with dull dog collars and leashes? Our custom set is the answer! It not only amps up your furry pal's style but also guarantees functionality and sturdiness. Ideal for pet owners eager to flaunt their pet's individuality while ensuring a comfy and secure walk.

"Customizable Velcro Patch": The Velcro on collar and leash lets you attach diverse decorative patches. Switch looks for different events or seasons. Tons of cute designs like paw prints, bones, or personalized initials available.

"Durable Material": Crafted from top-notch nylon, it endures even the rowdiest pups' tugs. Resistant to wear, it'll tag along on numerous adventures.

"Adjusta