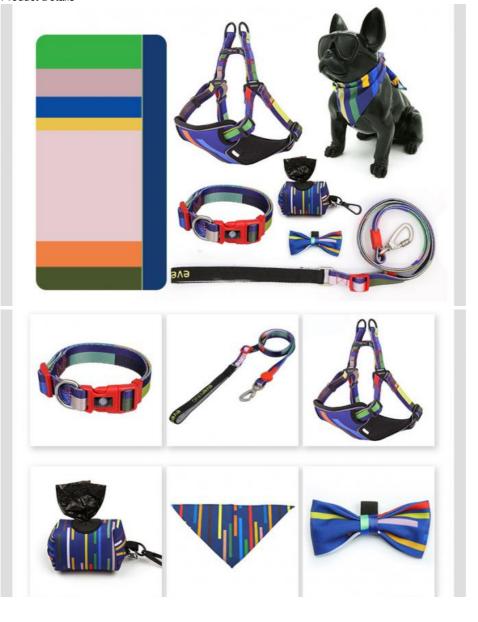

#### **Product Description**

Custom Pet Accessories Dog Collar and Leash Set with Velcro Patch Decoration

Fed up with dull dog collars and leashes? Our custom set is the answer! It not only amps up your furry pal's style but also guarantees functionality and sturdiness. Ideal for pet owners eager to flaunt their pet's individuality while ensuring a comfy and secure walk.

"Customizable Velcro Patch": The Velcro on collar and leash lets you attach diverse decorative patches. Switch looks for different events or seasons. Tons of cute designs like paw prints, bones, or personalized initials available.

"Durable Material": Crafted from top-notch nylon, it endures even the rowdiest pups' tugs. Resistant to wear, it'll tag along on numerous adventures.

"Adjustable Design": The collar adjusts to fit various necks. Easy buckle and multiple adjustment spots for a perfect fit. The leash's adjustable length offers better control. Shorten in crowds, lengthen for more freedom.

Envision a sunny park stroll. Your dog's unique Velcro-patched collar and leash turn heads. It's also handy for mountain hikes and beach trips. The adjustable features keep your pet close in any setting.