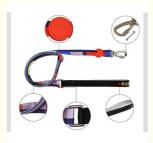

"Customizable Velcro Patch": The Velcro on collar and leash lets you attach diverse decorative patches. Switch looks for different events or seasons. Tons of cute designs like paw prints, bones, or personalized initials available.

"Durable Material": Crafted from top-notch nylon, it endures even the rowdiest pups' tugs. Resistant to wear, it'll tag along on numerous adventures.

"Adjustable Design": The collar adjusts to fit various necks. Easy buckle and multiple adjustment spots for a perfect fit. The leash's adjustable length offers better control. Shorten in crowds, lengthen for more freedom.

#### **Product Details**

**D** button