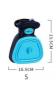

### **Product Specification**

• Feature: Sustainable

· Application: Dogs, Cats, Dog, Cat

• Type: Poop Bags

TPE+ABS Plastic, TPE+ABS Plastic · Material:

Product Name: Dog Poop Scooper With Bag

Pet Clearning Type: Dog Poop Cleaning Usage: Yellow, Blue, Green · Color:

Size: S, L 100 Pcs • MOQ:

Customized Logo · Logo:

• Packing:

. Highlight: Blue Handheld Dog Poop Scoop,

Portable Pooper Scooper For Walking,

pooper scooper handheld

# **Product information**

Name: Brand:

Folding toilet picker SUPER DESIGN

Use: Materials:

outdoor defecation Silicone and plastic

Size:

S:18\*14.5CM L:13.5\*10.5CM

(Due to different measuring tools and readings, the above data are for reference only)