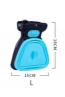

### **Product Specification**

• Feature: Sustainable

· Application: Dogs, Cats, Dog, Cat

• Type: Poop Bags

TPE+ABS Plastic, TPE+ABS Plastic · Material:

Product Name: Dog Poop Scooper With Bag

Pet Clearning Type: Dog Poop Cleaning Usage: Yellow, Blue, Green · Color:

Size: S, L 100 Pcs • MOQ:

Customized Logo · Logo:

• Packing:

. Highlight: Blue Handheld Dog Poop Scoop,

Portable Pooper Scooper For Walking,

pooper scooper handheld

# **Product information**

Name: Brand:

Folding toilet picker SUPER DESIGN

Use: Materials:

outdoor defecation Silicone and plastic

Size:

S:18\*14.5CM L:13.5\*10.5CM

(Due to different measuring tools and readings, the above data are for reference only)