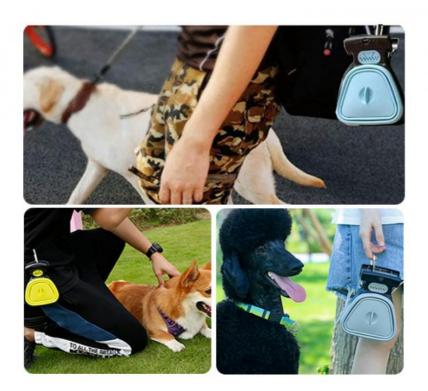

#### **Product Description**

Cleaning ScooperPortable Pet Litter with Customized Logo Bag and Poop Bags

#### 1. Make Pet Waste Cleanup Simple and Stress-Free

Tired of messy and inconvenient cleanup routines during walks or trips? The Portable Pet Litter Cleaning Scooper is the ultimate solution for pet owners who value cleanliness, convenience, and sustainability. This lightweight scooper comes with a customizable logo bag and poop bags, ensuring you're always prepared to keep your surroundings clean while showcasing your unique style.

#### 2. Key Features That Simplify Cleanup

Portable and Lightweight Design:

Compact and easy to carry, this scooper fits perfectly in your bag or can be clipped to your leash for on-the-go use. Customizable Logo Bag:

Includes a stylish carrying bag that can feature your custom logo, making it perfect for personal branding or gifting. Poop Bags Included:

Comes with eco-friendly, durable poop bags that are easy to load and replace, ensuring hygienic waste disposal every time. Ergonomic Handle for Comfortable Grip: