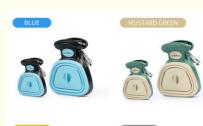

### **Product Specification**

• Feature: Sustainable

· Application: Dogs, Cats, Dog, Cat

• Type: Poop Bags

TPE+ABS Plastic, TPE+ABS Plastic · Material:

Product Name: Dog Poop Scooper With Bag

Pet Clearning Type: Dog Poop Cleaning Usage: Yellow, Blue, Green · Color:

Size: S, L 100 Pcs • MOQ:

Customized Logo · Logo:

• Packing:

. Highlight: Blue Handheld Dog Poop Scoop,

Portable Pooper Scooper For Walking,

pooper scooper handheld