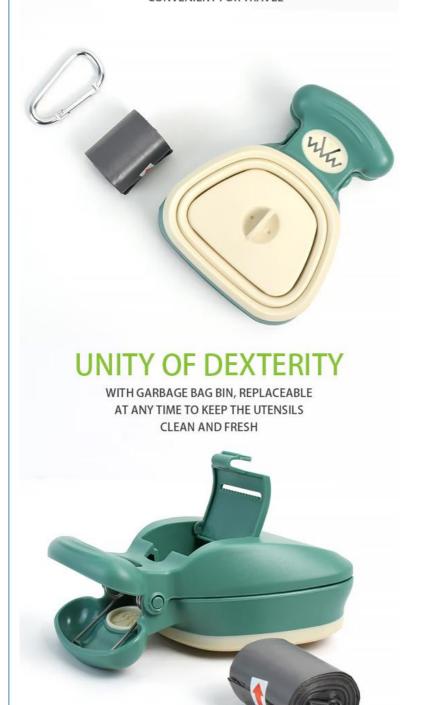

# **SMALL AND LIGHT**

ATTACHED HANGING BUCKLE IS CONVENIENT FOR TRAVEL

1.Stretch the foldable container to increase its storing capacity.

3.Shroud the cleaner with the wastebag and seal its opening into the fixer

2.Take out the waste bag from the waste bag interior.

4.Clean up the feces with the cleaner

Application Scenarios