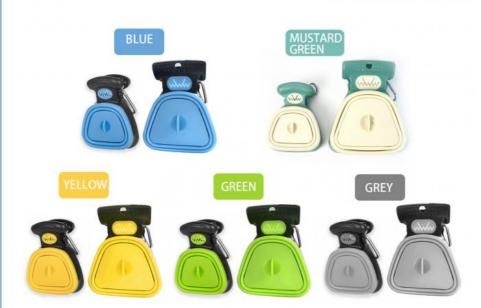

### **Product Specification**

• Feature: Sustainable

· Application: Dogs, Cats, Dog, Cat

• Type: Poop Bags

TPE+ABS Plastic, TPE+ABS Plastic · Material:

Product Name: Dog Poop Scooper With Bag

Pet Clearning Type: Dog Poop Cleaning Usage: Yellow, Blue, Green · Color:

Size: S, L 100 Pcs • MOQ:

Customized Logo · Logo:

• Packing:

. Highlight: Blue Handheld Dog Poop Scoop,

Portable Pooper Scooper For Walking,

pooper scooper handheld