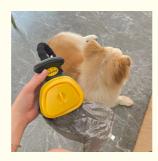

#### 1. Make Pet Waste Cleanup Simple and Stress-Free

Tired of messy and inconvenient cleanup routines during walks or trips? The Portable Pet Litter Cleaning Scooper is the ultimate solution for pet owners who value cleanliness, convenience, and sustainability. This lightweight scooper comes with a customizable logo bag and poop bags, ensuring you're always prepared to keep your surroundings clean while showcasing your unique style.

#### 2. Key Features That Simplify Cleanup

Portable and Lightweight Design:

Compact and easy to carry, this scooper fits perfectly in your bag or can be clipped to your leash for on-the-go use. Customizable Logo Bag:

Includes a stylish carrying bag that can feature your custom logo, making it perfect for personal branding or gifting. Poop Bags Included:

Comes with eco-friendly, durable poop bags that are easy to load and replace, ensuring hygienic waste disposal every time. Ergonomic Handle for Comfortable Grip:

Designed for easy one-handed operation, ensuring effortless waste pickup.

Durable and Easy-to-Clean Materials:

Made from high-quality, non-toxic plastic, the scooper is durable, washable, and built to last.