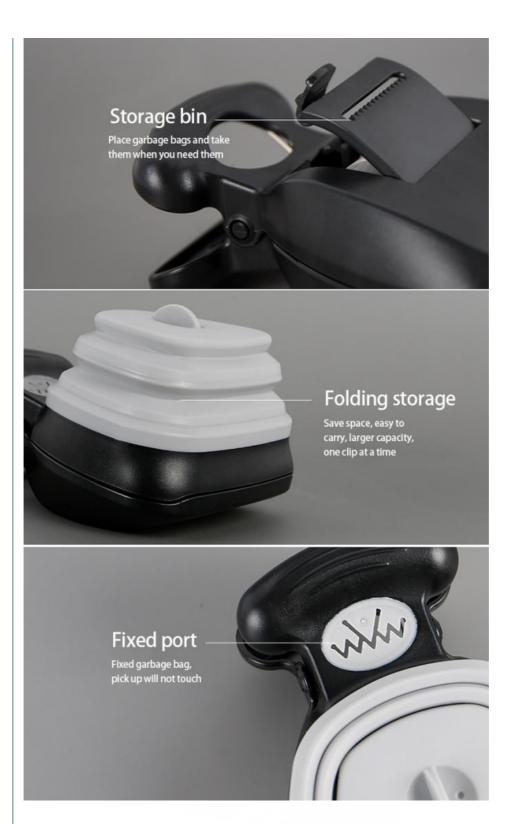

# FOLD CONTAINER MAGIC SPACE

SMALL AND PORTABLE WHEN PUT AWAY, OPEN THE CONTROL CAN INCREASE THE CAPACITY, SUDDEN LARGE, ALSO CAN EASILY COPE WITH.

# **SMALL AND LIGHT**

ATTACHED HANGING BUCKLE IS CONVENIENT FOR TRAVEL

1.Stretch the foldable container to increase its storing capacity.

3.Shroud the cleaner with the wastebag and seal its opening into the fixer

2.Take out the waste bag from the waste bag interior.

4.Clean up the feces with the cleaner

Application Scenarios