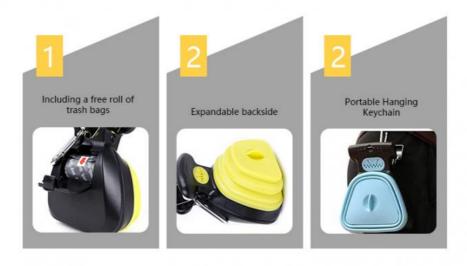

#### 2. Key Features That Simplify Cleanup

Portable and Lightweight Design:

Compact and easy to carry, this scooper fits perfectly in your bag or can be clipped to your leash for on-the-go use. Customizable Logo Bag:

Includes a stylish carrying bag that can feature your custom logo, making it perfect for personal branding or gifting. Poop Bags Included:

Comes with eco-friendly, durable poop bags that are easy to load and replace, ensuring hygienic waste disposal every time. Ergonomic Handle for Comfortable Grip:

Designed for easy one-handed operation, ensuring effortless waste pickup.

Durable and Easy-to-Clean Materials:

Made from high-quality, non-toxic plastic, the scooper is durable, washable, and built to last.