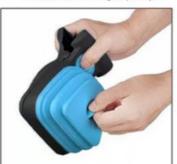

# **SMALL AND LIGHT**

ATTACHED HANGING BUCKLE IS CONVENIENT FOR TRAVEL

1.Stretch the foldable container to increase its storing capacity.

3.Shroud the cleaner with the wastebag and seal its opening into the fixer