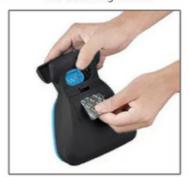

2.Take out the waste bag from the waste bag interior.

4.Clean up the feces with the cleaner

Application Scenarios