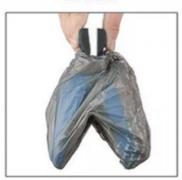

civilized and hygienic



 Wrap the garbage bag and pick it up

# **Product information**

Name: Brand:

Folding toilet picker SUPER DESIGN

Use: Materials:

outdoor defecation Silicone and plastic

Size:

S:18\*14.5CM L:13.5\*10.5CM



(Due to different measuring tools and readings, the above data are for reference only)



# FOLD CONTAINER MAGIC SPACE

SMALL AND PORTABLE WHEN PUT AWAY, OPEN THE CONTROL CAN INCREASE THE CAPACITY, SUDDEN LARGE, ALSO CAN EASILY COPE WITH.



# **SMALL AND LIGHT**

ATTACHED HANGING BUCKLE IS CONVENIENT FOR TRAVEL





1.Stretch the foldable container to increase its storing capacity.



3.Shroud the cleaner with the wastebag and seal its opening into the fixer



2.Take out the waste bag from the waste bag interior.



4.Clean up the feces with the cleaner







Application Scenarios















## Chengdu Chengbei Technology Co., Ltd.







product-pet.com

Room 502A, Building 1, 38 Tianyi Street, High-Tech Zone, Chengdu, Sichuan, China