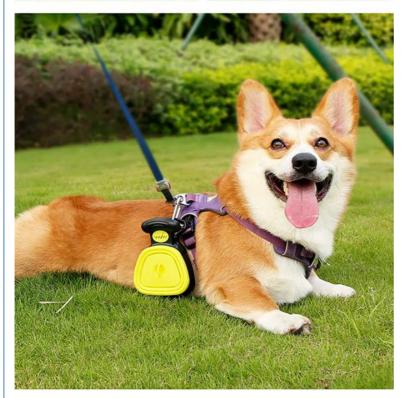

#### 1. Make Pet Waste Cleanup Simple and Stress-Free

Tired of messy and inconvenient cleanup routines during walks or trips? The Portable Pet Litter Cleaning Scooper is the ultimate solution for pet owners who value cleanliness, convenience, and sustainability. This lightweight scooper comes with a customizable logo bag and poop bags, ensuring you're always prepared to keep your surroundings clean while showcasing your unique style.

#### 2. Key Features That Simplify Cleanup

Portable and Lightweight Design:

Compact and easy to carry, this scooper fits perfectly in your bag or can be clipped to your leash for on-the-go use. Customizable Logo Bag:

Includes a stylish carrying bag that can feature your custom logo, making it perfect for personal branding or gifting. Poop Bags Included:

Comes with eco-friendly, durable poop bags that are easy to load and replace, ensuring hygienic waste disposal every time. Ergonomic Handle for Comfortable Grip:

Designed for easy one-handed operation, ensuring effortless waste pickup.

Durable and Easy-to-Clean Materials:

Made from high-quality, non-toxic plastic, the scooper is durable, washable, and built to last.

#### 3. Perfect for Any Cleanup Scenario

Daily Walks: Ideal for quick and hassle-free waste pickup during your regular strolls.

Travel-Friendly: Compact size makes it perfect for vacations, trips to the park, or camping adventures.