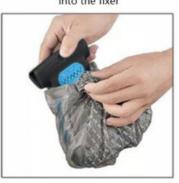

# **SMALL AND LIGHT**

ATTACHED HANGING BUCKLE IS CONVENIENT FOR TRAVEL

1.Stretch the foldable container to increase its storing capacity.

3.Shroud the cleaner with the wastebag and seal its opening into the fixer

2.Take out the waste bag from the waste bag interior.

4.Clean up the feces with the cleaner

Application Scenarios