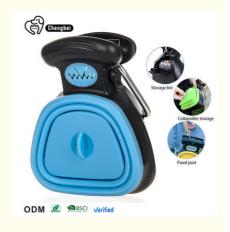

# Blue Handheld Dog Poop Scoop Portable Pooper Scooper For Walking

### **Product Specification**

• Feature: Sustainable

· Application: Dogs, Cats, Dog, Cat

• Type: Poop Bags

TPE+ABS Plastic, TPE+ABS Plastic · Material:

Product Name: Dog Poop Scooper With Bag

Pet Clearning Type: Dog Poop Cleaning Usage: Yellow, Blue, Green · Color:

Size: S, L 100 Pcs • MOQ:

Customized Logo · Logo:

• Packing:

. Highlight: Blue Handheld Dog Poop Scoop,

Portable Pooper Scooper For Walking,

pooper scooper handheld

#### 2. Key Features That Simplify Cleanup

Portable and Lightweight Design:

Compact and easy to carry, this scooper fits perfectly in your bag or can be clipped to your leash for on-the-go use. Customizable Logo Bag:

Includes a stylish carrying bag that can feature your custom logo, making it perfect for personal branding or gifting. Poop Bags Included:

Comes with eco-friendly, durable poop bags that are easy to load and replace, ensuring hygienic waste disposal every time. Ergonomic Handle for Comfortable Grip:

Designed for easy one-handed operation, ensuring effortless waste pickup.

Durable and Easy-to-Clean Materials:

Made from high-quality, non-toxic plastic, the scooper is durable, washable, and built to last.