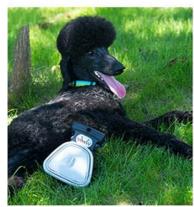

### **Product Specification**

• Feature: Sustainable

· Application: Dogs, Cats, Dog, Cat

• Type: Poop Bags

TPE+ABS Plastic, TPE+ABS Plastic · Material:

Product Name: Dog Poop Scooper With Bag

Pet Clearning Type: Dog Poop Cleaning Usage: Yellow, Blue, Green · Color:

Size: S, L 100 Pcs • MOQ:

Customized Logo · Logo:

• Packing:

. Highlight: Blue Handheld Dog Poop Scoop,

Portable Pooper Scooper For Walking,

pooper scooper handheld

#### 2. Key Features That Simplify Cleanup

Portable and Lightweight Design:

Compact and easy to carry, this scooper fits perfectly in your bag or can be clipped to your leash for on-the-go use. Customizable Logo Bag:

Includes a stylish carrying bag that can feature your custom logo, making it perfect for personal branding or gifting. Poop Bags Included:

Comes with eco-friendly, durable poop bags that are easy to load and replace, ensuring hygienic waste disposal every time. Ergonomic Handle for Comfortable Grip:

Designed for easy one-handed operation, ensuring effortless waste pickup.

Durable and Easy-to-Clean Materials:

Made from high-quality, non-toxic plastic, the scooper is durable, washable, and built to last.