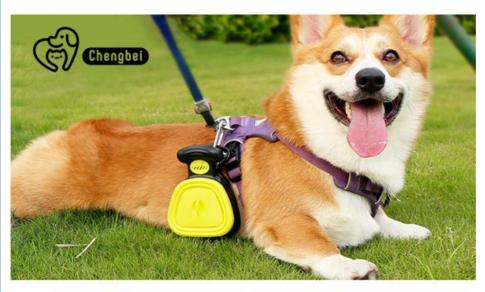

#### 2. Key Features That Simplify Cleanup

Portable and Lightweight Design:

Compact and easy to carry, this scooper fits perfectly in your bag or can be clipped to your leash for on-the-go use. Customizable Logo Bag:

Includes a stylish carrying bag that can feature your custom logo, making it perfect for personal branding or gifting. Poop Bags Included:

Comes with eco-friendly, durable poop bags that are easy to load and replace, ensuring hygienic waste disposal every time. Ergonomic Handle for Comfortable Grip:

Designed for easy one-handed operation, ensuring effortless waste pickup.

Durable and Easy-to-Clean Materials:

Made from high-quality, non-toxic plastic, the scooper is durable, washable, and built to last.

#### 3. Perfect for Any Cleanup Scenario

Daily Walks: Ideal for quick and hassle-free waste pickup during your regular strolls.

Travel-Friendly: Compact size makes it perfect for vacations, trips to the park, or camping adventures.

Multi-Pet Homes: A practical tool for managing waste for households with more than one pet.

Professional Use: Customizable logo bag is great for dog walkers, trainers, or pet businesses looking to promote their brand.