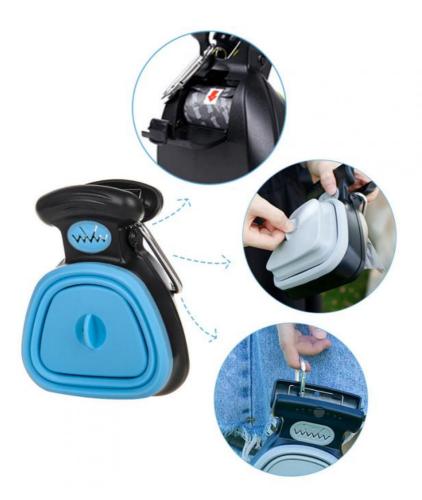

## More Images

Our Product Introduction

 Go out easily, civilized and hygienic

 Wrap the garbage bag and pick it up

# FOLD CONTAINER MAGIC SPACE

SMALL AND PORTABLE WHEN PUT AWAY, OPEN THE CONTROL CAN INCREASE THE CAPACITY, SUDDEN LARGE, ALSO CAN EASILY COPE WITH.

# **SMALL AND LIGHT**

ATTACHED HANGING BUCKLE IS CONVENIENT FOR TRAVEL

1.Stretch the foldable container to increase its storing capacity.

3.Shroud the cleaner with the wastebag and seal its opening into the fixer

2.Take out the waste bag from the waste bag interior.

4.Clean up the feces with the cleaner

Application Scenarios