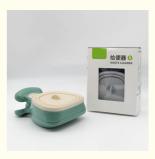

### **Product Specification**

• Feature: Sustainable

· Application: Dogs, Cats, Dog, Cat

• Type: Poop Bags

TPE+ABS Plastic, TPE+ABS Plastic · Material:

Product Name: Dog Poop Scooper With Bag

Pet Clearning Type: Dog Poop Cleaning Usage: Yellow, Blue, Green · Color:

Size: S, L 100 Pcs • MOQ:

Customized Logo · Logo:

• Packing:

. Highlight: Blue Handheld Dog Poop Scoop,

Portable Pooper Scooper For Walking,

pooper scooper handheld

#### **Product Description**

Cleaning ScooperPortable Pet Litter with Customized Logo Bag and Poop Bags