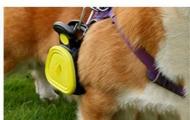

### **Product Specification**

• Feature: Sustainable

· Application: Dogs, Cats, Dog, Cat

• Type: Poop Bags

TPE+ABS Plastic, TPE+ABS Plastic · Material:

Product Name: Dog Poop Scooper With Bag

Pet Clearning Type: Dog Poop Cleaning Usage: Yellow, Blue, Green · Color:

Size: S, L 100 Pcs • MOQ:

Customized Logo · Logo:

• Packing:

. Highlight: Blue Handheld Dog Poop Scoop,

Portable Pooper Scooper For Walking,

pooper scooper handheld

#### 2. Key Features That Simplify Cleanup

Portable and Lightweight Design:

Compact and easy to carry, this scooper fits perfectly in your bag or can be clipped to your leash for on-the-go use. Customizable Logo Bag:

Includes a stylish carrying bag that can feature your custom logo, making it perfect for personal branding or gifting. Poop Bags Included:

Comes with eco-friendly, durable poop bags that are easy to load and replace, ensuring hygienic waste disposal every time. Ergonomic Handle for Comfortable Grip:

Designed for easy one-handed operation, ensuring effortless waste pickup.

Durable and Easy-to-Clean Materials:

Made from high-quality, non-toxic plastic, the scooper is durable, washable, and built to last.