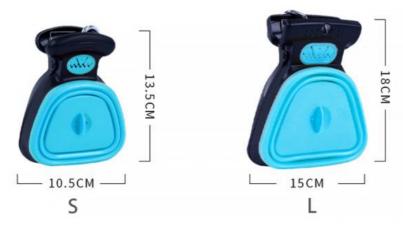

Size: S, L 100 Pcs • MOQ:

Customized Logo · Logo:

• Packing:

. Highlight: Blue Handheld Dog Poop Scoop,

Portable Pooper Scooper For Walking,

pooper scooper handheld

# **Product information**

Name: Brand:

Folding toilet picker SUPER DESIGN

Use: Materials:

outdoor defecation Silicone and plastic

Size:

S:18\*14.5CM L:13.5\*10.5CM

(Due to different measuring tools and readings, the above data are for reference only)