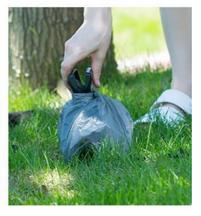

 Go out easily, civilized and hygienic

 Wrap the garbage bag and pick it up

# **SMALL AND LIGHT**

ATTACHED HANGING BUCKLE IS CONVENIENT FOR TRAVEL

1.Stretch the foldable container to increase its storing capacity.

3.Shroud the cleaner with the wastebag and seal its opening into the fixer

2.Take out the waste bag from the waste bag interior.

4.Clean up the feces with the cleaner

Application Scenarios