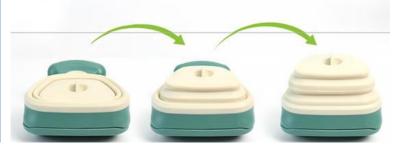

# FOLD CONTAINER MAGIC SPACE

SMALL AND PORTABLE WHEN PUT AWAY, OPEN THE CONTROL CAN INCREASE THE CAPACITY, SUDDEN LARGE, ALSO CAN EASILY COPE WITH.

# **SMALL AND LIGHT**

ATTACHED HANGING BUCKLE IS CONVENIENT FOR TRAVEL

1.Stretch the foldable container to increase its storing capacity.

3.Shroud the cleaner with the wastebag and seal its opening into the fixer