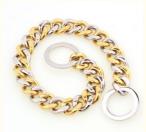

#### **Product Description**

Dogs Luxury Stainless Steel Gold Crystal Diamond Chain Dog Collar All Season Pet Dogs

Looking for a luxurious and eye-catching collar for your dog? Our Luxury Stainless Steel Gold Crystal Diamond Chain Dog Collar is the perfect choice. Combining elegance with durability, this collar ensures your pet looks stylish in any season. Stainless Steel Construction: Made from high-quality stainless steel, this collar is built to last. Gold Crystal Diamond Design: The stunning gold and crystal diamond accents add a touch of luxury, making your pet stand out. All-Season Use: Suitable for any weather, ensuring your pet stays stylish year-round. Adjustable Fit: Easily adjustable to fit dogs of various sizes, providing maximum comfort and security.

Pet Product Stainless Steel luxury Chain Gold Crystal Diamond Dog Collar

**Products Description** 

Produce Name Dog Collar

Material Stainless Steel

Colors Silver, Gold,

Black

Size M, L, XL Weight 0.3kg MOQ 100 Pcs