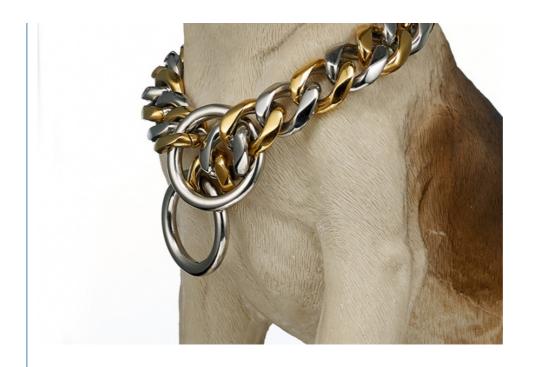

Suitable For: Dogs

· Color: Gold Color, Steel Color

All Season · Season:

30cm 35cm 40cm 45cm 50cm 55cm 60cm · Size:

65cm 70cm 75cm

• Sample: Availabile . Collar & Leash Type: **COLLARS** 

• Highlight: all season pet collars, all season led pet collar

Pet Product Stainless Steel luxury Chain Gold Crystal Diamond Dog Collar

**Products Description** 

Produce Name Dog Collar

Material Stainless Steel

Colors Silver, Gold,

Black

Size M, L, XL Weight 0.3kg MOQ 100 Pcs