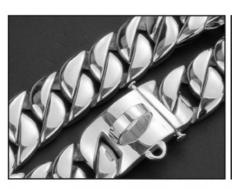

through the neighborhood, visiting the park, or attending a pet-friendly event, this collar is the perfect accessory. For your pet's safety, ensure the collar is properly fitted and regularly check for signs of wear. Replace if necessary to maintain safety and effectiveness.

"This collar is stunning! The gold and crystal design is so stylish, and it's very durable. Highly recommend!" "My dog looks fantastic in this collar. The adjustable fit is great, and it's perfect for all seasons!"

Pet Product Stainless Steel luxury Chain Gold Crystal Diamond Dog Collar

**Products Description** 

Produce Name Dog Collar

Material Stainless Steel

Colors Silver, Gold,

Black

Size M, L, XL Weight 0.3kg MOQ 100 Pcs

**Product Display** 



**Product Details** 

# **USAGE METHHOD**





























# Chengdu Chengbei Technology Co., Ltd.



+852 9506 3884





product-pet.com

Room 502A, Building 1, 38 Tianyi Street, High-Tech Zone, Chengdu, Sichuan, China