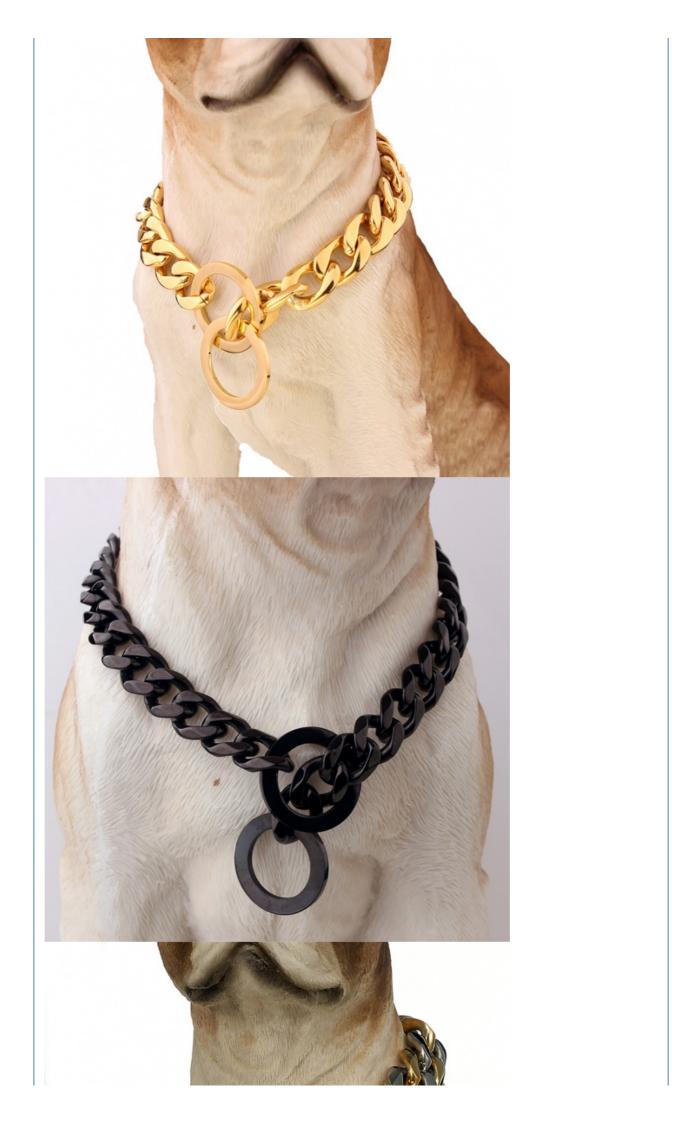

Suitable For: Dogs

· Color: Gold Color, Steel Color

All Season · Season:

30cm 35cm 40cm 45cm 50cm 55cm 60cm · Size:

65cm 70cm 75cm

• Sample: Availabile . Collar & Leash Type: **COLLARS** 

• Highlight: all season pet collars, all season led pet collar

Pet Product Stainless Steel luxury Chain Gold Crystal Diamond Dog Collar

**Products Description** 

Produce Name Dog Collar

Material Stainless Steel

Colors Silver, Gold,

Black

Size M, L, XL Weight 0.3kg MOQ 100 Pcs