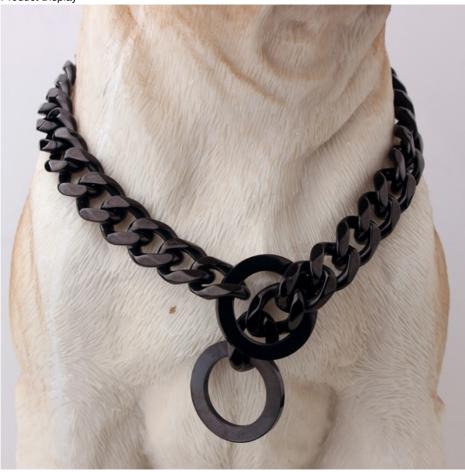

urious design catching everyone's eye. Whether you're strolling through the neighborhood, visiting the park, or attending a pet-friendly event, this collar is the perfect accessory. For your pet's safety, ensure the collar is properly fitted and regularly check for signs of wear. Replace if necessary to maintain safety and effectiveness.

"This collar is stunning! The gold and crystal design is so stylish, and it's very durable. Highly recommend!" "My dog looks fantastic in this collar. The adjustable fit is great, and it's perfect for all seasons!"

Pet Product Stainless Steel luxury Chain Gold Crystal Diamond Dog Collar

**Products Description** 

Produce Name Dog Collar

Material Stainless Steel

Colors Silver, Gold,

Black

Size M, L, XL Weight 0.3kg MOQ 100 Pcs

**Product Display** 



**Product Details** 

# **USAGE METHHOD**





























# Chengdu Chengbei Technology Co., Ltd.



+852 9506 3884





product-pet.com

Room 502A, Building 1, 38 Tianyi Street, High-Tech Zone, Chengdu, Sichuan, China