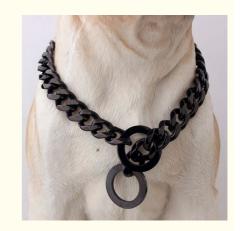

#### **Product Description**

Dogs Luxury Stainless Steel Gold Crystal Diamond Chain Dog Collar All Season Pet Dogs

Looking for a luxurious and eye-catching collar for your dog? Our Luxury Stainless Steel Gold Crystal Diamond Chain Dog Collar is the perfect choice. Combining elegance with durability, this collar ensures your pet looks stylish in any season. Stainless Steel Construction: Made from high-quality stainless steel, this collar is built to last. Gold Crystal Diamond Design: The stunning gold and crystal diamond accents add a touch of luxury, making your pet stand out. All-Season Use: Suitable for any weather, ensuring your pet stays stylish year-round. Adjustable Fit: Easily adjustable to fit dogs of various sizes, providing maximum comfort and security.

Pet Product Stainless Steel luxury Chain Gold Crystal Diamond Dog Collar

**Products Description** 

Produce Name Dog Collar

Material Stainless Steel

Colors Silver, Gold,

Black

Size M, L, XL Weight 0.3kg MOQ 100 Pcs