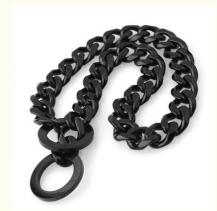

#### **Product Description**

Dogs Luxury Stainless Steel Gold Crystal Diamond Chain Dog Collar All Season Pet Dogs

Looking for a luxurious and eye-catching collar for your dog? Our Luxury Stainless Steel Gold Crystal Diamond Chain Dog Collar is the perfect choice. Combining elegance with durability, this collar ensures your pet looks stylish in any season. Stainless Steel Construction: Made from high-quality stainless steel, this collar is built to last. Gold Crystal Diamond Design: The stunning gold and crystal diamond accents add a touch of luxury, making your pet stand out. All-Season Use: Suitable for any weather, ensuring your pet stays stylish year-round. Adjustable Fit: Easily adjustable to fit dogs of various sizes, providing maximum comfort and security.

Pet Product Stainless Steel luxury Chain Gold Crystal Diamond Dog Collar

**Products Description** 

Produce Name Dog Collar

Material Stainless Steel

Colors Silver, Gold,

Black

Size M, L, XL Weight 0.3kg MOQ 100 Pcs