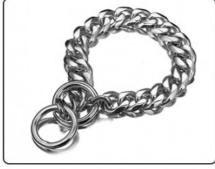

### **Product Specification**

• Feature: JEWELED, Fashion

· Application: Dogs

Stainless Steel, Stainless Steel . Material:

Diamond • Pattern: · Decoration: Diamond

Product Name: Dog Collar Chains NO.: JML-collar-43

Suitable For: Dogs

· Color: Gold Color, Steel Color

All Season · Season:

30cm 35cm 40cm 45cm 50cm 55cm 60cm · Size:

65cm 70cm 75cm

• Sample: Availabile . Collar & Leash Type: **COLLARS** 

• Highlight: all season pet collars, all season led pet collar

#### **Product Description**

Dogs Luxury Stainless Steel Gold Crystal Diamond Chain Dog Collar All Season Pet Dogs

Looking for a luxurious and eye-catching collar for your dog? Our Luxury Stainless Steel Gold Crystal Diamond Chain Dog Collar is the perfect choice. Combining elegance with durability, this collar ensures your pet looks stylish in any season. Stainless Steel Construction: Made from high-quality stainless steel, this collar is built to last. Gold Crystal Diamond Design: The stunning gold and crystal diamond accents add a touch of luxury, making your pet stand out. All-Season Use: Suitable for any weather, ensuring your pet stays stylish year-round. Adjustable Fit: Easily adjustable to fit dogs of various sizes, providing maximum comfort and security.