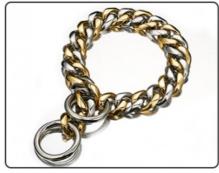

### **Product Specification**

• Feature: JEWELED, Fashion

· Application: Dogs

Stainless Steel, Stainless Steel . Material:

Diamond • Pattern: · Decoration: Diamond

Product Name: Dog Collar Chains NO.: JML-collar-43

Suitable For: Dogs

· Color: Gold Color, Steel Color

All Season · Season:

30cm 35cm 40cm 45cm 50cm 55cm 60cm · Size:

65cm 70cm 75cm

• Sample: Availabile . Collar & Leash Type: **COLLARS** 

• Highlight: all season pet collars, all season led pet collar

#### **Product Description**

Dogs Luxury Stainless Steel Gold Crystal Diamond Chain Dog Collar All Season Pet Dogs

Looking for a luxurious and eye-catching collar for your dog? Our Luxury Stainless Steel Gold Crystal Diamond Chain Dog Collar is the perfect choice. Combining elegance with durability, this collar ensures your pet looks stylish in any season. Stainless Steel Construction: Made from high-quality stainless steel, this collar is built to last. Gold Crystal Diamond Design: The stunning gold and crystal diamond accents add a touch of luxury, making your pet stand out. All-Season Use: Suitable for any weather, ensuring your pet stays stylish year-round. Adjustable Fit: Easily adjustable to fit dogs of various sizes, providing maximum comfort and security.