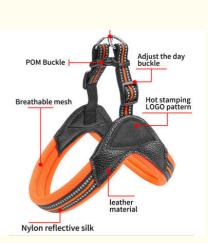

Feature: POM Buckle Adjust the day buckle Breathable mesh Hot stamping LOGO pattern Leather material Nylon reflective silk