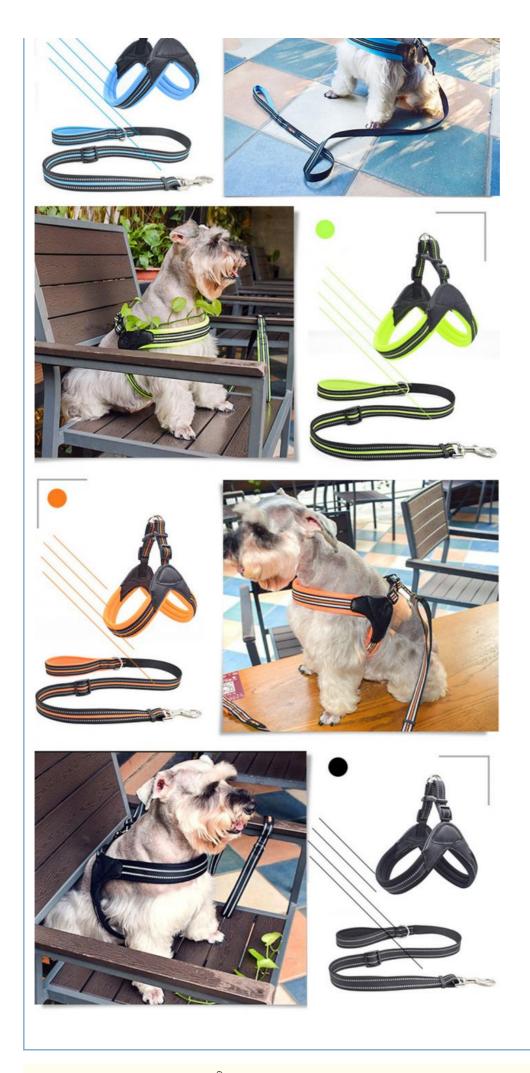

## **Product Specification**

Padded • Feature: • Application: Small Animals ΡU • Material: Print • Pattern: • Decoration: As Your Request Dog Harness And Leash Set • Item: 100 Pieces • Moq: Customizable Color: • Packing: 1pc/opp Bag • Size: XS/S/M/L • OEM & ODM: Aceeptable Logo: Customizable • Package: 1 Pc/OPP Bag

#### **Products Description**

| Produce Name    | Dog Harness | MOQ        | 100 Pcs            |
|-----------------|-------------|------------|--------------------|
| Material        | custom      | OEM/ODM    | Accpeted           |
| Colors          | custom      | Brand Name | ChengBei           |
| Size            | L. M. S. XS | Style      | Popular            |
| Shipping time   | 7-15days    | Packing    | Opp Bag+Carton Box |
| Product Details |             |            |                    |