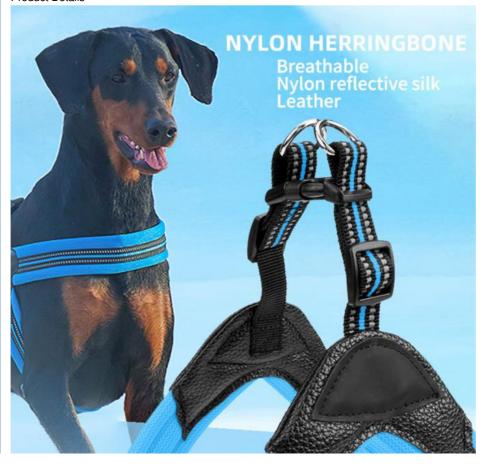

### **Product Description**

Breathable Pet PU Chest Strap Custom Designer Dog Harness Leash Small Animals Decoration

#### 2. Key Features

- Adjustable Fit: Customizable to fit small, medium, and large pets, providing a snug and secure fit.
- Breathable PU Material: Made from high-quality, breathable PU that ensures comfort and durability.
- Custom Designer Look: Unique design with decorative elements to make your pet stand out.
- Reflective Strips: Enhance visibility during nighttime walks, ensuring your pet's safety.
- No-Pull Design: Reduces strain on your pet's neck, promoting better walking behavior.
- Easy Maintenance: Machine washable for convenient cleaning.