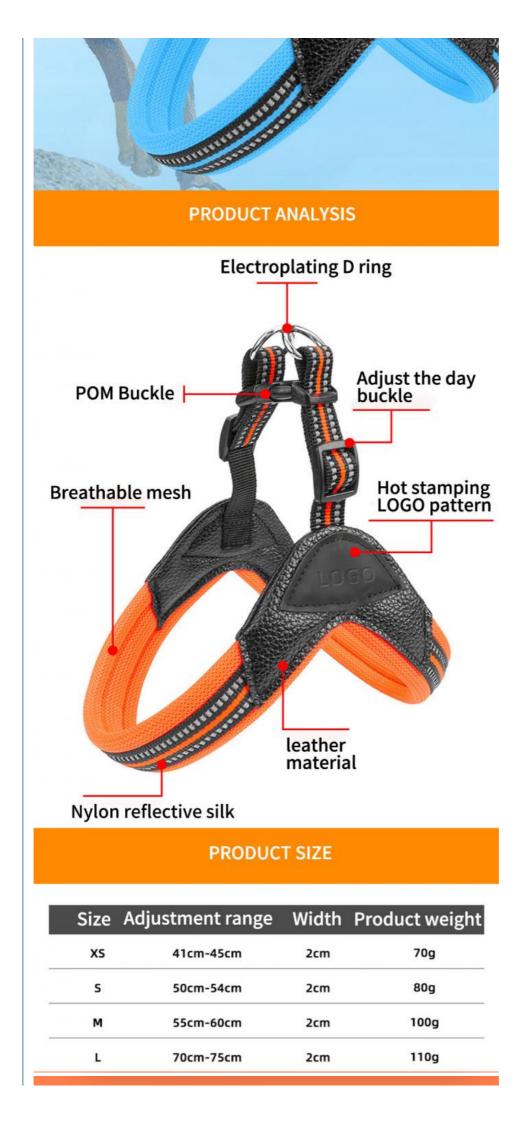

Feature: POM Buckle Adjust the day buckle Breathable mesh Hot stamping LOGO pattern Leather material Nylon reflective silk

#### **Products Description**

| Produce Name    | Dog Harness | MOQ        | 100 Pcs            |
|-----------------|-------------|------------|--------------------|
| Material        | custom      | OEM/ODM    | Accpeted           |
| Colors          | custom      | Brand Name | ChengBei           |
| Size            | L. M. S. XS | Style      | Popular            |
| Shipping time   | 7-15days    | Packing    | Opp Bag+Carton Box |
| Product Details |             |            |                    |