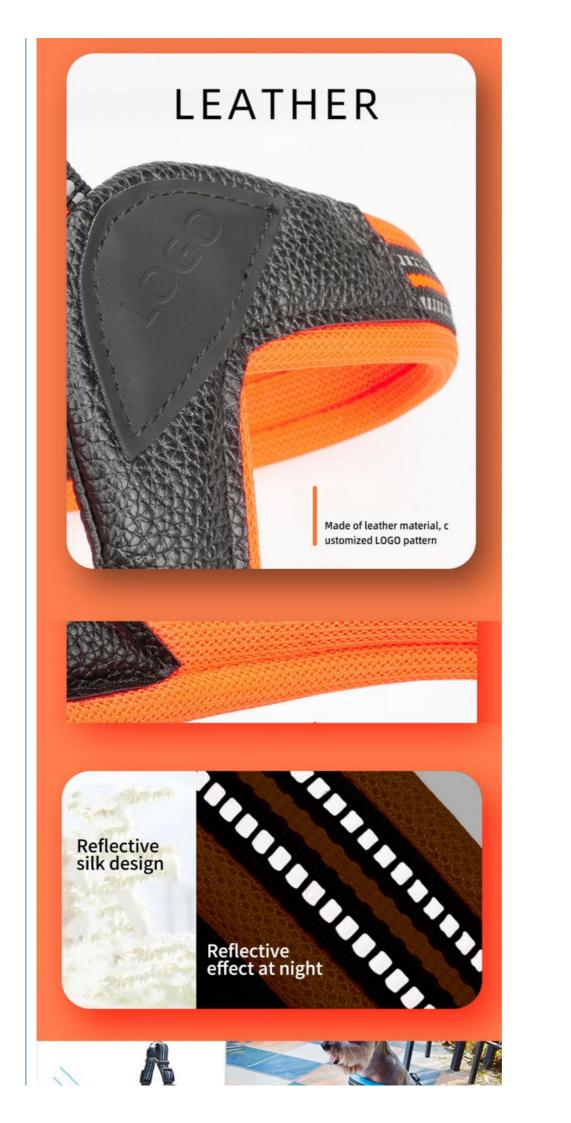

Feature: POM Buckle Adjust the day buckle Breathable mesh Hot stamping LOGO pattern Leather material Nylon reflective silk