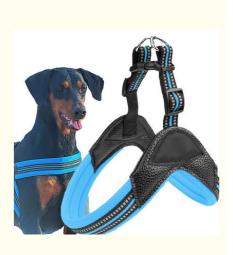

### **Product Description**

Breathable Pet PU Chest Strap Custom Designer Dog Harness Leash Small Animals Decoration

#### 1. Introduction

Looking for a stylish and comfortable harness for your pet? Our Breathable Pet PU Chest Strap offers a perfect blend of functionality and fashion, ensuring your pet stays secure and stylish on every adventure. Say goodbye to uncomfortable walks and hello to a harness that both you and your pet will love.

#### 2. Key Features

- Adjustable Fit: Customizable to fit small, medium, and large pets, providing a snug and secure fit.
- Breathable PU Material: Made from high-quality, breathable PU that ensures comfort and durability.
- Custom Designer Look: Unique design with decorative elements to make your pet stand out.
- Reflective Strips: Enhance visibility during nighttime walks, ensuring your pet's safety.
- No-Pull Design: Reduces strain on your pet's neck, promoting better walking behavior.
- Easy Maintenance: Machine washable for convenient cleaning.