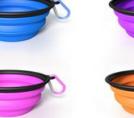

## **Product Specification**

• Type: **Travel Bowls** • Time Setting: NO NO LCD Display: • Shape: Rounded ABS+TPE • Material: • Power Source: Not Applicable • Voltage: Not Applicable • Application: Dogs • Feature: Sustainable, Non-automatic, Stocked • Product Name: Travel Dog Bowl ABS+TPE Materrial: 350ml/1000ml • Size: Colors: **Picture Shows** Customer Logo Logo: • MOQ: 100 Pcs

## More Images