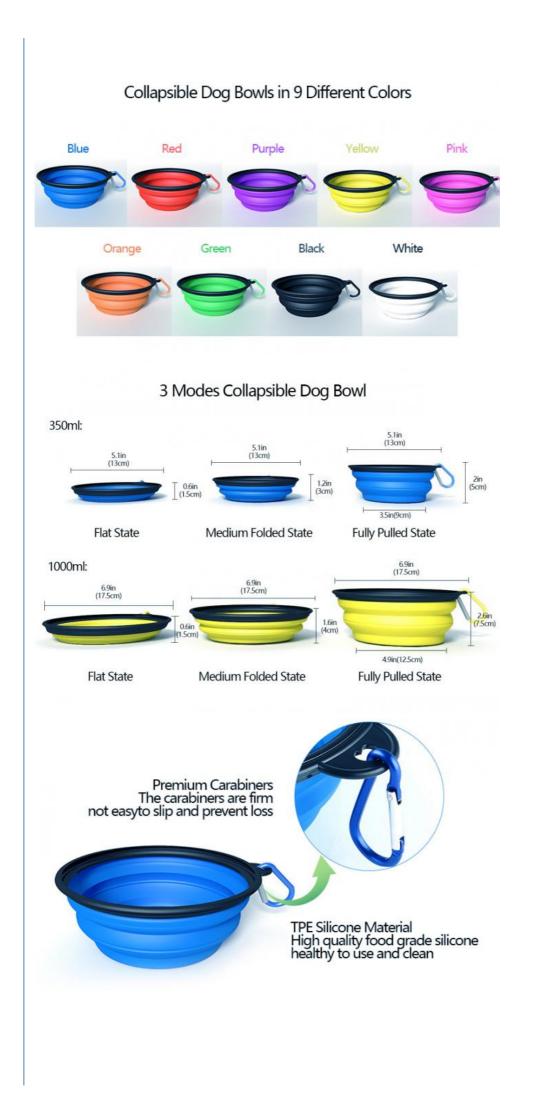

## **Product Specification**

• Type: **Travel Bowls** • Time Setting: NO NO LCD Display: • Shape: Rounded ABS+TPE • Material: • Power Source: Not Applicable • Voltage: Not Applicable • Application: Dogs • Feature: Sustainable, Non-automatic, Stocked • Product Name: Travel Dog Bowl ABS+TPE Materrial: 350ml/1000ml • Size: Colors: **Picture Shows** Customer Logo Logo: • MOQ: 100 Pcs

## 2. Key Features That Make This Bowl Essential

Foldable and Compact Design:

Collapses flat for easy storage in your bag or pocket, making it ideal for travel and outdoor activities.

Durable TPE and Silicone Material:

Our Product Introduction

for more products please visit us on product-pet.com

Crafted from food-grade, BPA-free materials, ensuring safe and long-lasting use for both food and water. Versatile Capacity:

Holds enough food or water for small to medium-sized pets, with options to expand or collapse based on your pet's needs. Easy to Clean:

Smooth, non-stick surface allows for quick cleaning by hand or in the dishwasher.

Lightweight and Portable: Includes a carabiner clip, allowing you to attach the bowl to a leash, backpack, or belt for easy access.