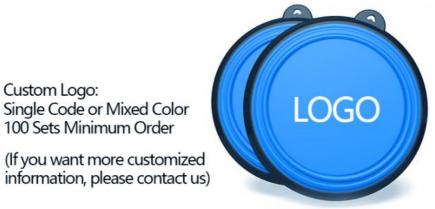

## **Product Specification**

• Type: **Travel Bowls** • Time Setting: NO NO LCD Display: • Shape: Rounded ABS+TPE • Material: • Power Source: Not Applicable • Voltage: Not Applicable • Application: Dogs • Feature: Sustainable, Non-automatic, Stocked • Product Name: Travel Dog Bowl ABS+TPE Materrial: 350ml/1000ml • Size: Colors: **Picture Shows** Customer Logo Logo: • MOQ: 100 Pcs