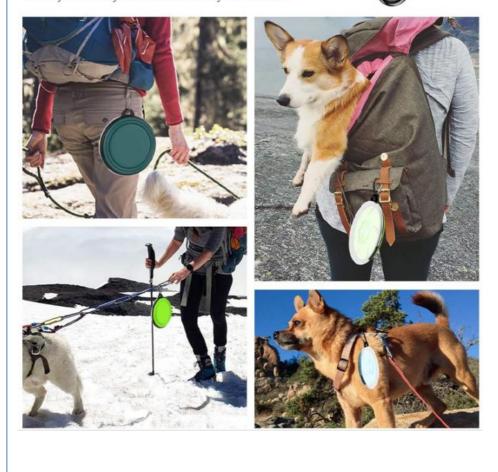

Lightweight and Portable: Includes a carabiner clip, allowing you to attach the bowl to a leash, backpack, or belt for easy access.

#### 3. Perfect for Every Adventure

Hiking and Camping: Keep your dog hydrated during long hikes or camping trips without carrying bulky bowls. Traveling: Compact size makes it easy to pack for road trips, flights, or vacations.

Daily Walks: Ideal for longer walks or trips to the park where water access may be limited. Indoor and Outdoor Use: Works perfectly as a regular feeding bowl at home or on the go.

Petelief

(If you want more customized information, please contact us)

350ml (for small dogs)

Lightweight & Easy to Carry Extra carabiner allows you to secure the bowl everywhere you like or easy to reach.