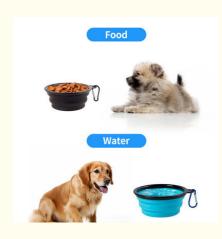

# 350ml 1000ml Foldable Dog Bowl TPE Silicone Collapsible Dog Bowl

### Portable Dog Bowl Foldable Silicone Food Water Collapsible TPE Pet Folding Feeding Product Description 1. Make Feeding on the Go Simple and Convenient

Struggling to feed or hydrate your pet during outdoor adventures? The Portable Foldable Silicone Dog Bowl is the perfect solution for pet owners who love to travel, hike, or simply enjoy a day out with their furry friends. This lightweight, collapsible bowl is designed for convenience, making it easy to provide food or water for your pet anytime, anywhere.

Lightweight and Portable: Includes a carabiner clip, allowing you to attach the bowl to a leash, backpack, or belt for easy access.