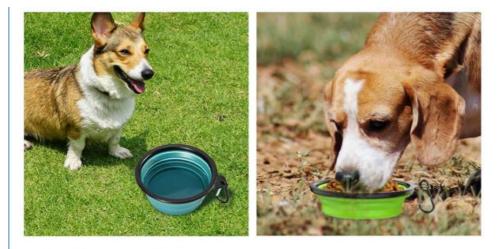

### Portable Dog Bowl Foldable Silicone Food Water Collapsible TPE Pet Folding Feeding Product Description 1. Make Feeding on the Go Simple and Convenient

Struggling to feed or hydrate your pet during outdoor adventures? The Portable Foldable Silicone Dog Bowl is the perfect solution for pet owners who love to travel, hike, or simply enjoy a day out with their furry friends. This lightweight, collapsible bowl is designed for convenience, making it easy to provide food or water for your pet anytime, anywhere.

Holds enough food or water for small to medium-sized pets, with options to expand or collapse based on your pet's needs. Easy to Clean:

Smooth, non-stick surface allows for quick cleaning by hand or in the dishwasher.

Lightweight and Portable: Includes a carabiner clip, allowing you to attach the bowl to a leash, backpack, or belt for easy access.