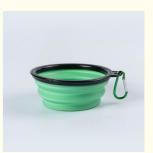

## **Product Specification**

• Type: **Travel Bowls** • Time Setting: NO NO LCD Display: • Shape: Rounded ABS+TPE • Material: • Power Source: Not Applicable • Voltage: Not Applicable • Application: Dogs • Feature: Sustainable, Non-automatic, Stocked • Product Name: Travel Dog Bowl ABS+TPE Materrial: 350ml/1000ml • Size: Colors: **Picture Shows** Customer Logo Logo: • MOQ: 100 Pcs

### Portable Dog Bowl Foldable Silicone Food Water Collapsible TPE Pet Folding Feeding Product Description 1. Make Feeding on the Go Simple and Convenient

Struggling to feed or hydrate your pet during outdoor adventures? The Portable Foldable Silicone Dog Bowl is the perfect solution for pet owners who love to travel, hike, or simply enjoy a day out with their furry friends. This lightweight, collapsible bowl is designed for convenience, making it easy to provide food or water for your pet anytime, anywhere.

Lightweight and Portable: Includes a carabiner clip, allowing you to attach the bowl to a leash, backpack, or belt for easy access.