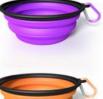

Lightweight and Portable: Includes a carabiner clip, allowing you to attach the bowl to a leash, backpack, or belt for easy access.

Petelief

(If you want more customized information, please contact us)

350ml (for small dogs)

Lightweight & Easy to Carry Extra carabiner allows you to secure the bowl everywhere you like or easy to reach.