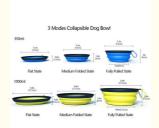

## **Product Specification**

• Type: **Travel Bowls** • Time Setting: NO NO LCD Display: • Shape: Rounded ABS+TPE • Material: • Power Source: Not Applicable • Voltage: Not Applicable • Application: Dogs • Feature: Sustainable, Non-automatic, Stocked • Product Name: Travel Dog Bowl ABS+TPE Materrial: 350ml/1000ml • Size: Colors: **Picture Shows** Customer Logo Logo: • MOQ: 100 Pcs

## 2. Key Features That Make This Bowl Essential

Foldable and Compact Design:

Collapses flat for easy storage in your bag or pocket, making it ideal for travel and outdoor activities.

Durable TPE and Silicone Material:

Holds enough food or water for small to medium-sized pets, with options to expand or collapse based on your pet's needs. Easy to Clean:

Smooth, non-stick surface allows for quick cleaning by hand or in the dishwasher.