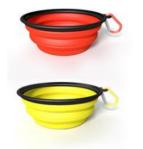

## **Product Specification**

• Type: **Travel Bowls** • Time Setting: NO NO LCD Display: • Shape: Rounded ABS+TPE • Material: • Power Source: Not Applicable • Voltage: Not Applicable • Application: Dogs • Feature: Sustainable, Non-automatic, Stocked • Product Name: Travel Dog Bowl ABS+TPE Materrial: 350ml/1000ml • Size: Colors: **Picture Shows** Customer Logo Logo: • MOQ: 100 Pcs

## More Images