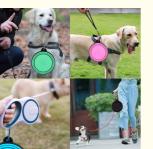

Lightweight and Portable: Includes a carabiner clip, allowing you to attach the bowl to a leash, backpack, or belt for easy access.

#### 3. Perfect for Every Adventure

Hiking and Camping: Keep your dog hydrated during long hikes or camping trips without carrying bulky bowls. Traveling: Compact size makes it easy to pack for road trips, flights, or vacations.

Daily Walks: Ideal for longer walks or trips to the park where water access may be limited. Indoor and Outdoor Use: Works perfectly as a regular feeding bowl at home or on the go.