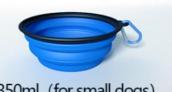

Petelief

(If you want more customized information, please contact us)

350ml (for small dogs)

Lightweight & Easy to Carry Extra carabiner allows you to secure the bowl everywhere you like or easy to reach.