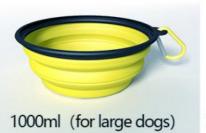

## **Product Specification**

• Type: **Travel Bowls** • Time Setting: NO NO LCD Display: • Shape: Rounded ABS+TPE • Material: • Power Source: Not Applicable • Voltage: Not Applicable • Application: Dogs • Feature: Sustainable, Non-automatic, Stocked • Product Name: Travel Dog Bowl ABS+TPE Materrial: 350ml/1000ml • Size: Colors: **Picture Shows** Customer Logo Logo: • MOQ: 100 Pcs