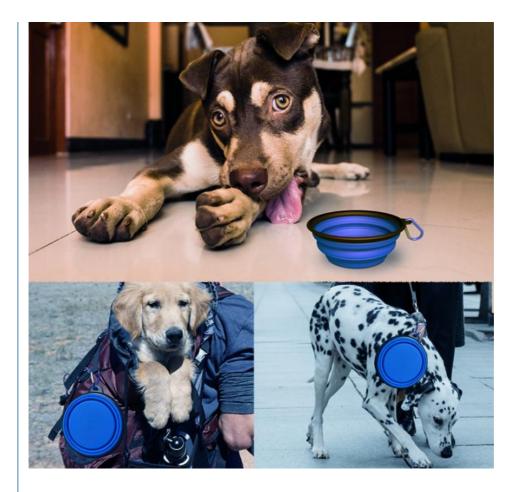

Lightweight and Portable: Includes a carabiner clip, allowing you to attach the bowl to a leash, backpack, or belt for easy access.

#### 3. Perfect for Every Adventure

Hiking and Camping: Keep your dog hydrated during long hikes or camping trips without carrying bulky bowls. Traveling: Compact size makes it easy to pack for road trips, flights, or vacations.

Daily Walks: Ideal for longer walks or trips to the park where water access may be limited. Indoor and Outdoor Use: Works perfectly as a regular feeding bowl at home or on the go.