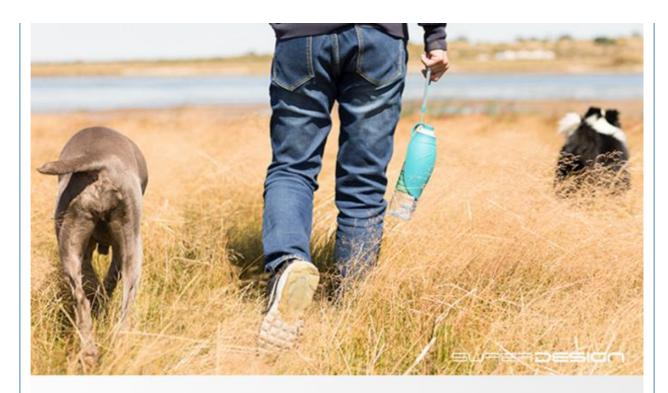

Imagine a day out hiking or camping with your dog, knowing you have a reliable water source at hand. Whether you're exploring new trails, spending a day at the beach, or just taking a long walk in the park, our Pet Drinker Dog Portable Water Bottle ensures your pet stays hydrated and refreshed. It's also perfect for road trips, ensuring your pet has access to clean water wherever you go.

## **CONVENIENT TRAVEL OUTDOORS**

Feeding pets outdoors is a cumbersome task. You need to bring water, bowls, etc.

And you still need to pour water with one hand and feed water with the other hand

The leaf water bottle solves this problem and integrates the functions of storing and feeding water.