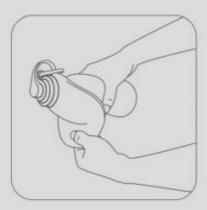

## **APPLICABLE INSTRUCTIONS**

Hold the tip of the bottom leaf and roll it slightly Pull upward gently

The leaves are partially pulled to the top to form sink

Open the cap and squeeze the bottle gently Water is ready