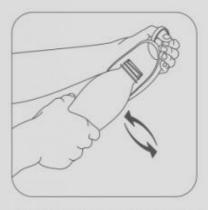

## JUST TWIST AND GO

Double-layer spiral pattern, suitable for 30MM and 38MM bottle mouths
Suitable for common mineral water on the market, screw on

the silicone

The leaves are ready for use, making it easy to travel without shortage of water.