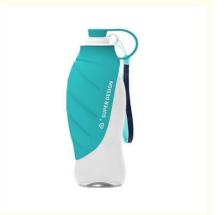

#### **Product Description**

Pet Drinker Dog Portable Leakproof Travel Water Bottles Active Dogs Dot Sustainable **Product Description** 

#### 1. Introduction

Worried about keeping your active dog hydrated during outdoor adventures? Our Pet Drinker Dog Portable Water Bottle is the perfect solution! Designed for travel and outdoor activities, this leakproof and sustainable water bottle ensures your dog stays hydrated and happy, no matter where your adventures take you.

- 2. Key Features
- Portable and Lightweight: This water bottle is compact and easy to carry, making it ideal for hiking, camping, and travel.
- · Leakproof Design: The secure, leakproof design ensures no spills, keeping your bag and belongings dry.
- Sustainable Materials: Made from eco-friendly materials, this water bottle helps reduce your environmental footprint.
- Easy One-Hand Operation: The simple one-hand operation allows you to dispense water with ease, making it convenient to hydrate your pet on the go.
- Durable and Safe: Constructed from high-quality, BPA-free materials, this water bottle is safe for your pet and built to last.
- 3. Usage Scenarios