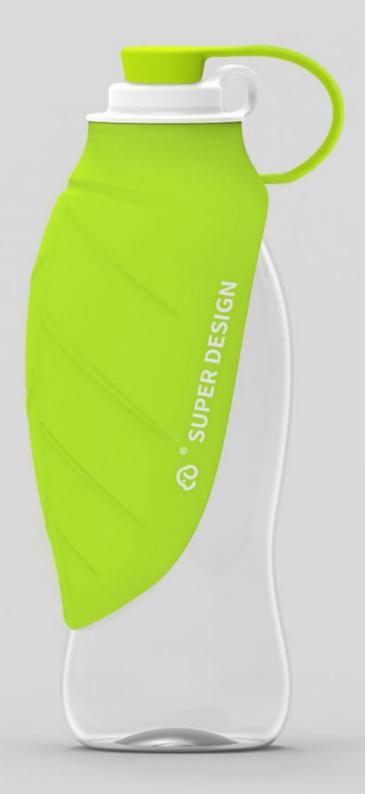

# **FOLDING LEAF SINK**

## **SEPARATE SILICONE LEAVES GO OUT EASILY**

## JUST TWIST AND GO

Double-layer spiral pattern, suitable for 30MM and 38MM bottle mouths
Suitable for common mineral water on the market, screw on

the silicone

The leaves are ready for use, making it easy to travel without shortage of water.

## **REASONS TO CHOOSE HUPU LEAF KETTLE**

LARGE SINK

Small leaves:12.5X12CM Large leaf:15X13CM

SMALL SINK

Within 10X10CM

**HIGH CAPACITY** 

About 580ML

## **APPLICABLE INSTRUCTIONS**

Hold the tip of the bottom leaf and roll it slightly Pull upward gently

The leaves are partially pulled to the top to form sink

Open the cap and squeeze the bottle gently Water is ready