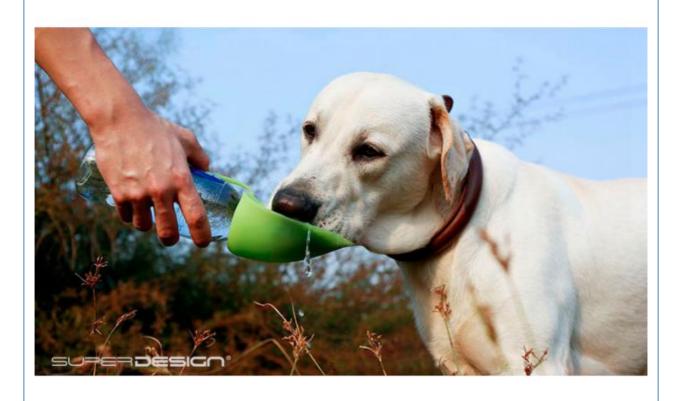

- 2. Key Features
- Portable and Lightweight: This water bottle is compact and easy to carry, making it ideal for hiking, camping, and travel.
- · Leakproof Design: The secure, leakproof design ensures no spills, keeping your bag and belongings dry.
- Sustainable Materials: Made from eco-friendly materials, this water bottle helps reduce your environmental footprint.
- Easy One-Hand Operation: The simple one-hand operation allows you to dispense water with ease, making it convenient to hydrate your pet on the go.
- Durable and Safe: Constructed from high-quality, BPA-free materials, this water bottle is safe for your pet and built to last.
- 3. Usage Scenarios

## **CONVENIENT TRAVEL OUTDOORS**

Feeding pets outdoors is a cumbersome task. You need to bring water, bowls, etc.

And you still need to pour water with one hand and feed water with the other hand

The leaf water bottle solves this problem and integrates the functions of storing and feeding water.