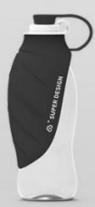

## **Product Specification**

. Type: Water Bottles

. Time Setting: NO NO • LCD Display: Shape: Rounded

· Material: Silicone, Silicone Dogs, Cats, Dogs/Cats · Application: • Feature: Sustainable, Stocked Pet Water Bottle • Product Name: Size: 8.5\*20cm · Color: 4 Colors

| Product name | Pet Water Bottle        |
|--------------|-------------------------|
| Туре         | Pet Travel Water Bottle |
| Material     | Silicone                |
| Color        | 4 Colors                |
| Size         | 8.5*20cm                |
| 1 ' '        | Dogs&Cats               |
| MOQ          | 200                     |