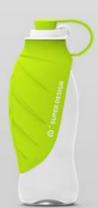

## **Product Specification**

. Type: Water Bottles

. Time Setting: NO NO • LCD Display: Shape: Rounded

· Material: Silicone, Silicone Dogs, Cats, Dogs/Cats · Application: • Feature: Sustainable, Stocked Pet Water Bottle • Product Name: Size: 8.5\*20cm · Color: 4 Colors

| Product name | Pet Water Bottle        |
|--------------|-------------------------|
| Туре         | Pet Travel Water Bottle |
| Material     | Silicone                |
| Color        | 4 Colors                |
| Size         | 8.5*20cm                |
| 1 ' '        | Dogs&Cats               |
| MOQ          | 200                     |