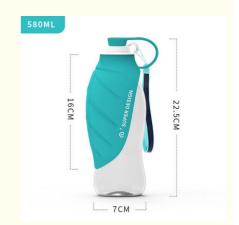

## **Product Specification**

. Type: Water Bottles

. Time Setting: NO NO • LCD Display: Shape: Rounded

· Material: Silicone, Silicone Dogs, Cats, Dogs/Cats · Application: • Feature: Sustainable, Stocked Pet Water Bottle • Product Name: Size: 8.5\*20cm · Color: 4 Colors

| Product name | Pet Water Bottle        |
|--------------|-------------------------|
| Туре         | Pet Travel Water Bottle |
| Material     | Silicone                |
| Color        | 4 Colors                |
| Size         | 8.5*20cm                |
| 1 ' '        | Dogs&Cats               |
| MOQ          | 200                     |

## **REASONS TO CHOOSE HUPU LEAF KETTLE**

LARGE SINK

Small leaves:12.5X12CM Large leaf:15X13CM

SMALL SINK

Within 10X10CM

**HIGH CAPACITY** 

About 580ML

## SMALL CAPACITY

About 400ML