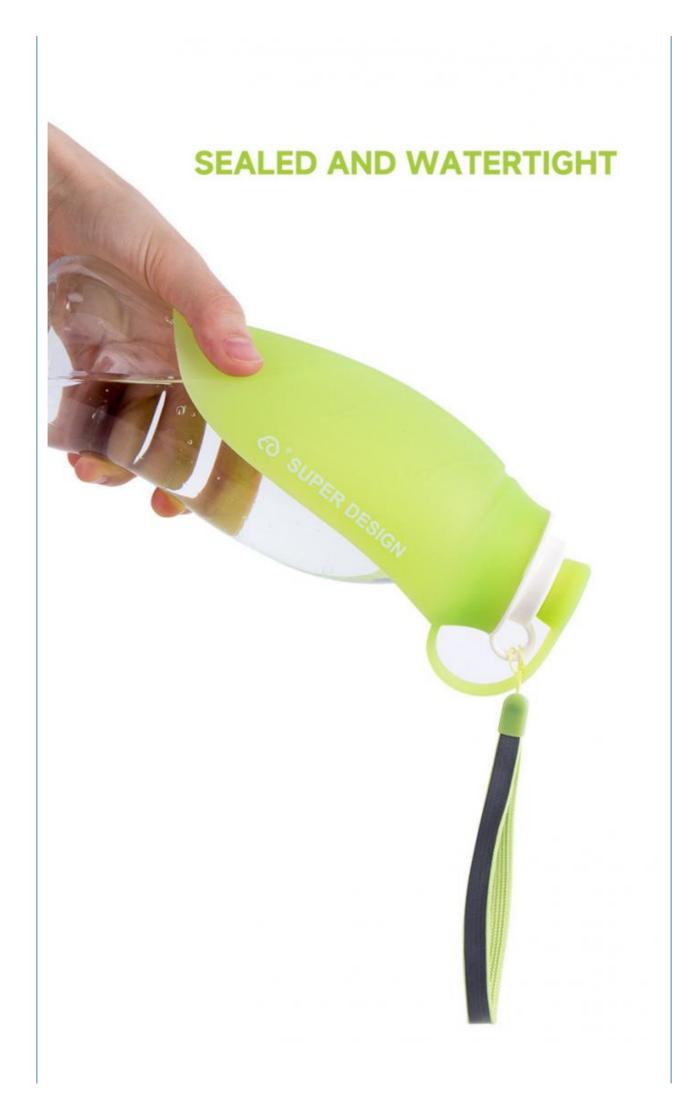

## **SEPARATE SILICONE LEAVES GO OUT EASILY**

## JUST TWIST AND GO

Double-layer spiral pattern, suitable for 30MM and 38MM bottle mouths
Suitable for common mineral water on the market, screw on

the silicone

The leaves are ready for use, making it easy to travel without shortage of water.