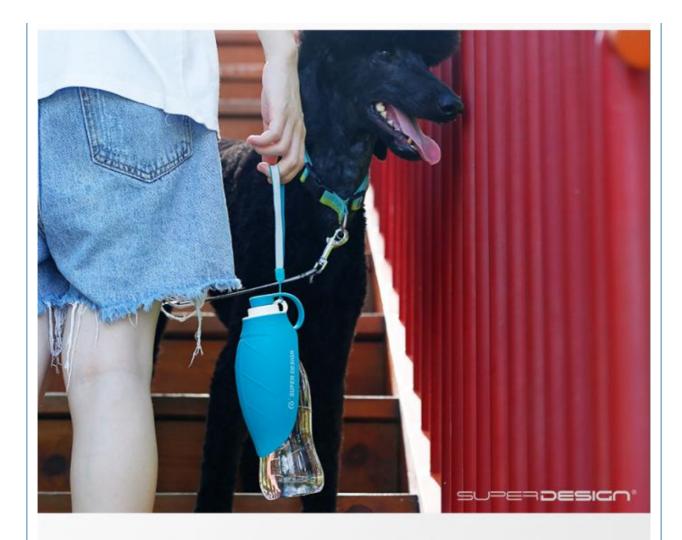

#### **Product Description**

Pet Drinker Dog Portable Leakproof Travel Water Bottles Active Dogs Dot Sustainable **Product Description** 

#### 1. Introduction

Worried about keeping your active dog hydrated during outdoor adventures? Our Pet Drinker Dog Portable Water Bottle is the perfect solution! Designed for travel and outdoor activities, this leakproof and sustainable water bottle ensures your dog stays hydrated and happy, no matter where your adventures take you.

- 2. Key Features
- Portable and Lightweight: This water bottle is compact and easy to carry, making it ideal for hiking, camping, and travel.
- · Leakproof Design: The secure, leakproof design ensures no spills, keeping your bag and belongings dry.
- Sustainable Materials: Made from eco-friendly materials, this water bottle helps reduce your environmental footprint.
- Easy One-Hand Operation: The simple one-hand operation allows you to dispense water with ease, making it convenient to hydrate your pet on the go.
- Durable and Safe: Constructed from high-quality, BPA-free materials, this water bottle is safe for your pet and built to last.
- 3. Usage Scenarios

Imagine a day out hiking or camping with your dog, knowing you have a reliable water source at hand. Whether you're exploring new trails, spending a day at the beach, or just taking a long walk in the park, our Pet Drinker Dog Portable Water Bottle ensures your pet stays hydrated and refreshed. It's also perfect for road trips, ensuring your pet has access to clean water wherever you go.