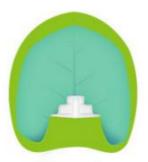

# **FOLDING LEAF SINK**

## **SEPARATE SILICONE LEAVES GO OUT EASILY**

## **REASONS TO CHOOSE HUPU LEAF KETTLE**

LARGE SINK

Small leaves:12.5X12CM Large leaf:15X13CM

SMALL SINK

Within 10X10CM

**HIGH CAPACITY** 

About 580ML