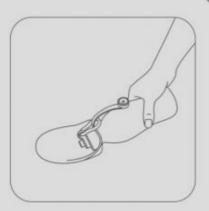

## **SEPARATE SILICONE LEAVES GO OUT EASILY**

The silicone leaves can be separated and cleaned and replace the bottle