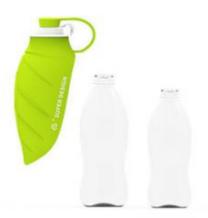

#### **Product Description**

Pet Drinker Dog Portable Leakproof Travel Water Bottles Active Dogs Dot Sustainable **Product Description** 

#### 1. Introduction

Worried about keeping your active dog hydrated during outdoor adventures? Our Pet Drinker Dog Portable Water Bottle is the perfect solution! Designed for travel and outdoor activities, this leakproof and sustainable water bottle ensures your dog stays hydrated and happy, no matter where your adventures take you.

- 2. Key Features
- Portable and Lightweight: This water bottle is compact and easy to carry, making it ideal for hiking, camping, and travel.
- · Leakproof Design: The secure, leakproof design ensures no spills, keeping your bag and belongings dry.
- Sustainable Materials: Made from eco-friendly materials, this water bottle helps reduce your environmental footprint.
- Easy One-Hand Operation: The simple one-hand operation allows you to dispense water with ease, making it convenient to hydrate your pet on the go.
- Durable and Safe: Constructed from high-quality, BPA-free materials, this water bottle is safe for your pet and built to last.
- 3. Usage Scenarios