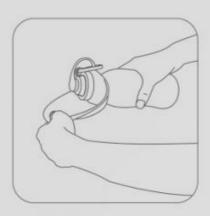

## **APPLICABLE INSTRUCTIONS**

Hold the tip of the bottom leaf and roll it slightly Pull upward gently

The leaves are partially pulled to the top to form sink

Open the cap and squeeze the bottle gently Water is ready