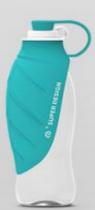

## **Product Specification**

. Type: Water Bottles

. Time Setting: NO NO • LCD Display: Shape: Rounded

· Material: Silicone, Silicone Dogs, Cats, Dogs/Cats · Application: • Feature: Sustainable, Stocked Pet Water Bottle • Product Name: Size: 8.5\*20cm · Color: 4 Colors

| Product name | Pet Water Bottle        |
|--------------|-------------------------|
| Туре         | Pet Travel Water Bottle |
| Material     | Silicone                |
| Color        | 4 Colors                |
| Size         | 8.5*20cm                |
| 1 ' '        | Dogs&Cats               |
| MOQ          | 200                     |