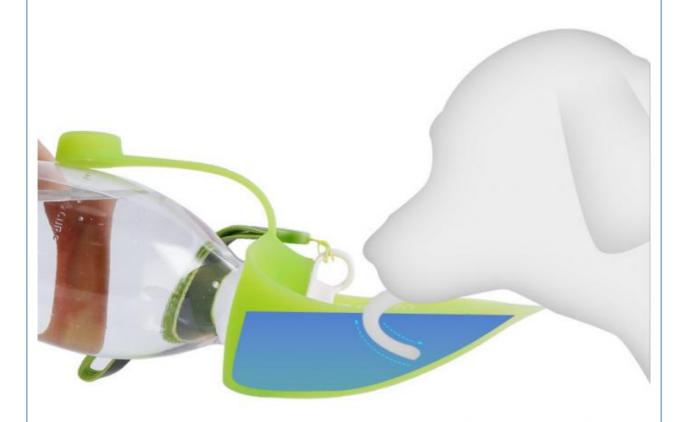

## JUST TWIST AND GO

Double-layer spiral pattern, suitable for 30MM and 38MM bottle mouths
Suitable for common mineral water on the market, screw on

the silicone

The leaves are ready for use, making it easy to travel without shortage of water.

## **APPLICABLE INSTRUCTIONS**

Hold the tip of the bottom leaf and roll it slightly Pull upward gently

The leaves are partially pulled to the top to form sink

Open the cap and squeeze the bottle gently Water is ready

The silicone leaves can be separated and cleaned and replace the bottle