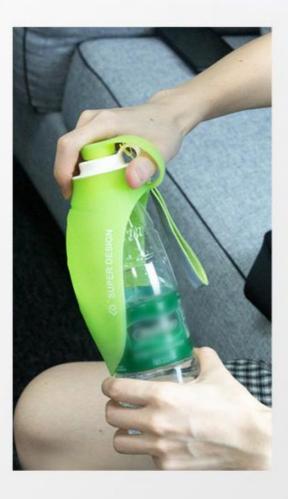

## **APPLICABLE INSTRUCTIONS**

Hold the tip of the bottom leaf and roll it slightly Pull upward gently

The leaves are partially pulled to the top to form sink

Open the cap and squeeze the bottle gently Water is ready

The silicone leaves can be separated and cleaned and replace the bottle