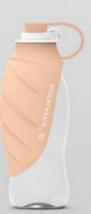

## **Product Specification**

. Type: Water Bottles

. Time Setting: NO NO • LCD Display: Shape: Rounded

· Material: Silicone, Silicone Dogs, Cats, Dogs/Cats · Application: • Feature: Sustainable, Stocked Pet Water Bottle • Product Name: Size: 8.5\*20cm · Color: 4 Colors

| Product name | Pet Water Bottle        |
|--------------|-------------------------|
| Туре         | Pet Travel Water Bottle |
| Material     | Silicone                |
| Color        | 4 Colors                |
| Size         | 8.5*20cm                |
| 1 ' '        | Dogs&Cats               |
| MOQ          | 200                     |