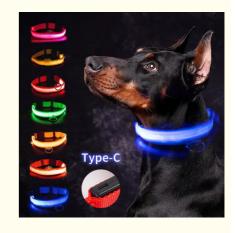

### LED Dog Collar Waterproof Adjustable USB Type-C Recharge Solid Pattern Flashing Light Up

#### **Product Specification**

• Feature: Lights · Application: Dogs . Material: Nylon • Pattern: Solid · Decoration: Dog Collar Product Name: LED Dog Collar

Blue, Red, Orange, Yellow, Green, Pink, · Color:

Colorful

XS, S, M, L, XL · Size:

Customized Brand Logo · Logo:

500 Pcs · MOQ:

· Packing: Opp Bag+Carton Box

• Highlight: adjustable pet collars, adjustable led pet collar,

usb pet collars

#### 1. Introduction

Worried about your dog's safety during nighttime walks? Our LED Dog Collar is the perfect solution to keep your furry friend visible and safe. Designed with a solid pattern and flashing light options, this collar ensures your dog is easily seen in low-light conditions. Waterproof and adjustable, it offers both durability and comfort. Say goodbye to dark and dangerous walks and hello to peace of mind!

#### 2. Key Features

- "Waterproof Design": Built to withstand all weather conditions, this collar is perfect for rainy walks or splashes in the puddles. Your dog can enjoy their adventures without you worrying about the collar getting damaged.
- "Adjustable Fit": The collar is easily adjustable to fit dogs of various sizes. Ensure a snug and comfortable fit for your pet, preventing any discomfort or slipping.
- "USB Type-C Rechargeable": Equipped with a USB Type-C port, this collar is quick and easy to recharge. A full charge provides hours of illumination, making it convenient for daily use.
- "Solid and Flashing Light Modes": Choose between solid light or flashing modes to suit your needs. The bright LED lights enhance visibility, ensuring your dog is seen by drivers, cyclists, and pedestrians.
- "Durable Materials": Made from high-quality, durable materials, this collar is designed to last. It can handle the rough and tumble of your dog's active lifestyle.