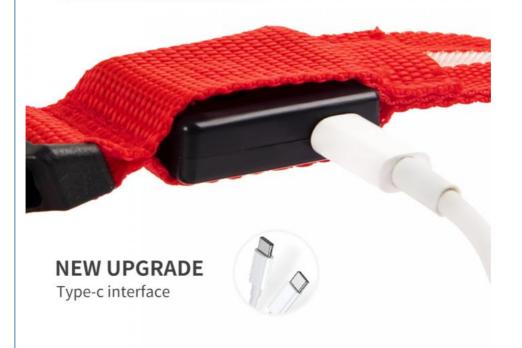

#### 2. Key Features

- "Waterproof Design": Built to withstand all weather conditions, this collar is perfect for rainy walks or splashes in the puddles. Your dog can enjoy their adventures without you worrying about the collar getting damaged.
- "Adjustable Fit": The collar is easily adjustable to fit dogs of various sizes. Ensure a snug and comfortable fit for your pet, preventing any discomfort or slipping.
- "USB Type-C Rechargeable": Equipped with a USB Type-C port, this collar is quick and easy to recharge. A full charge provides hours of illumination, making it convenient for daily use.
- "Solid and Flashing Light Modes": Choose between solid light or flashing modes to suit your needs. The bright LED lights enhance visibility, ensuring your dog is seen by drivers, cyclists, and pedestrians.
- "Durable Materials": Made from high-quality, durable materials, this collar is designed to last. It can handle the rough and tumble of your dog's active lifestyle.

# **Luminous collar**

USB RECHARGEABLE

**Sturdy Quick-release Buckle** Easy to put on/ off

Strong stainless D-ring Effectively prevent dog from brusting and breaking

Charging Port
Cover the port to stop water
from entering the battery

**Switch Button**One touch to get started