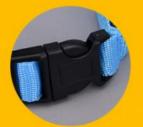

**Sturdy Quick-release Buckle** Easy to put on/ off

Strong stainless D-ring Effectively prevent dog from brusting and breaking

Charging Port
Cover the port to stop water
from entering the battery

**Switch Button**One touch to get started