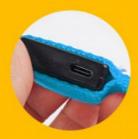

**Sturdy Quick-release Buckle** Easy to put on/ off

Strong stainless D-ring Effectively prevent dog from brusting and breaking

Charging Port
Cover the port to stop water
from entering the battery

**Switch Button**One touch to get started