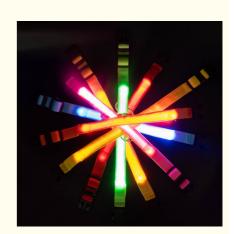

Colorful

XS, S, M, L, XL · Size:

Customized Brand Logo · Logo:

500 Pcs · MOQ:

· Packing: Opp Bag+Carton Box

• Highlight: adjustable pet collars, adjustable led pet collar,

usb pet collars

#### 2. Key Features

- "Waterproof Design": Built to withstand all weather conditions, this collar is perfect for rainy walks or splashes in the puddles. Your dog can enjoy their adventures without you worrying about the collar getting damaged.
- "Adjustable Fit": The collar is easily adjustable to fit dogs of various sizes. Ensure a snug and comfortable fit for your pet, preventing any discomfort or slipping.
- "USB Type-C Rechargeable": Equipped with a USB Type-C port, this collar is quick and easy to recharge. A full charge provides hours of illumination, making it convenient for daily use.
- "Solid and Flashing Light Modes": Choose between solid light or flashing modes to suit your needs. The bright LED lights enhance visibility, ensuring your dog is seen by drivers, cyclists, and pedestrians.
- "Durable Materials": Made from high-quality, durable materials, this collar is designed to last. It can handle the rough and tumble of your dog's active lifestyle.