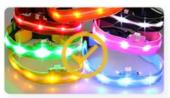

Colorful

XS, S, M, L, XL · Size:

Customized Brand Logo · Logo:

500 Pcs · MOQ:

· Packing: Opp Bag+Carton Box

• Highlight: adjustable pet collars, adjustable led pet collar,

usb pet collars

#### 1. Introduction

Worried about your dog's safety during nighttime walks? Our LED Dog Collar is the perfect solution to keep your furry friend visible and safe. Designed with a solid pattern and flashing light options, this collar ensures your dog is easily seen in low-light conditions. Waterproof and adjustable, it offers both durability and comfort. Say goodbye to dark and dangerous walks and hello to peace of mind!

#### 2. Key Features

- "Waterproof Design": Built to withstand all weather conditions, this collar is perfect for rainy walks or splashes in the puddles. Your dog can enjoy their adventures without you worrying about the collar getting damaged.
- "Adjustable Fit": The collar is easily adjustable to fit dogs of various sizes. Ensure a snug and comfortable fit for your pet, preventing any discomfort or slipping.
- "USB Type-C Rechargeable": Equipped with a USB Type-C port, this collar is quick and easy to recharge. A full charge provides hours of illumination, making it convenient for daily use.
- "Solid and Flashing Light Modes": Choose between solid light or flashing modes to suit your needs. The bright LED lights enhance visibility, ensuring your dog is seen by drivers, cyclists, and pedestrians.
- "Durable Materials": Made from high-quality, durable materials, this collar is designed to last. It can handle the rough and tumble of your dog's active lifestyle.