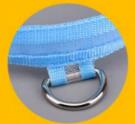

**Sturdy Quick-release Buckle** Easy to put on/ off

Strong stainless D-ring Effectively prevent dog from brusting and breaking

Charging Port
Cover the port to stop water
from entering the battery

**Switch Button**One touch to get started