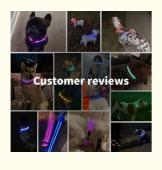

#### 5. Customer Reviews

"Highly Visible and Durable!": "This collar is fantastic! The LED lights are super bright, and the collar is very durable. My dog loves it, and I feel much safer during our evening walks. Highly recommend!" – Anna S.

"Great for Nighttime Walks": "I love this collar! It's easy to charge and lasts a long time. The adjustable fit is perfect for my large dog, and the flashing light mode is great for visibility. Will definitely buy again!" – Michael B.

Ratings & Reviews