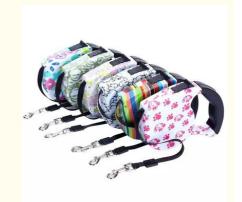

Various Styles to Choose From

Shows various designs and colors of traction rope styles.

Key Features

- · Adjustable Slip Design: Provides a secure and customizable fit.
- Luxury Retractable: Offers flexible control and easy storage.
- Durable Nylon Rope: High-quality material for long-lasting use.
- · Volume Colors: Choose from a variety of vibrant colors.
- Comfortable Grip: Ergonomic handle for a secure hold.

**Products Description** 

Application

Luxury Pet Nylon Rope Leash Adjustable Slip Retractable Dog Leashes

Product name dog leash rope
Type nylon dog leashes
Size Leather width: 1.2cm
Colors 6 colors optional
Material Plastic, Nylon

**VARIOUS STYLES TO CHOOSE FROM** 