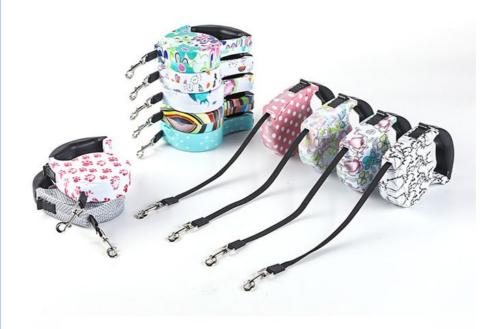

Various Styles to Choose From

Shows various designs and colors of traction rope styles.

Key Features

- · Adjustable Slip Design: Provides a secure and customizable fit.
- Luxury Retractable: Offers flexible control and easy storage.
- Durable Nylon Rope: High-quality material for long-lasting use.
- · Volume Colors: Choose from a variety of vibrant colors.
- Comfortable Grip: Ergonomic handle for a secure hold.

**VARIOUS STYLES TO CHOOSE FROM** 