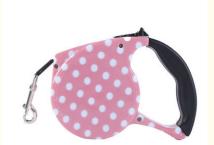

**Products Description** 

Application

Luxury Pet Nylon Rope Leash Adjustable Slip Retractable Dog Leashes

Product name dog leash rope
Type nylon dog leashes
Size Leather width: 1.2cm
Colors 6 colors optional
Material Plastic, Nylon