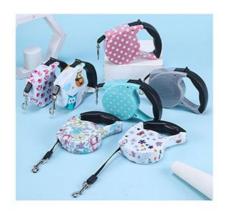

Various Styles to Choose From

Shows various designs and colors of traction rope styles.

Key Features

- · Adjustable Slip Design: Provides a secure and customizable fit.
- Luxury Retractable: Offers flexible control and easy storage.
- Durable Nylon Rope: High-quality material for long-lasting use.
- · Volume Colors: Choose from a variety of vibrant colors.
- Comfortable Grip: Ergonomic handle for a secure hold.

**VARIOUS STYLES TO CHOOSE FROM** 