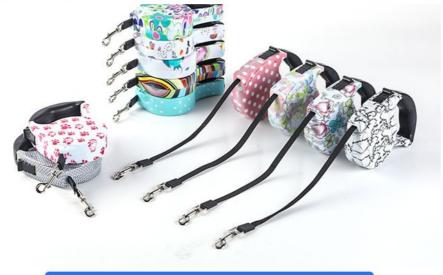

Various Styles to Choose From

Shows various designs and colors of traction rope styles.

Key Features

- · Adjustable Slip Design: Provides a secure and customizable fit.
- Luxury Retractable: Offers flexible control and easy storage.
- Durable Nylon Rope: High-quality material for long-lasting use.
- · Volume Colors: Choose from a variety of vibrant colors.
- Comfortable Grip: Ergonomic handle for a secure hold.

**VARIOUS STYLES TO CHOOSE FROM** 

# "Walking dog artifact"

Retractable automatic traction rope

A variety of styles for you to choose from