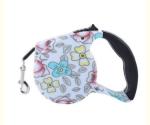

Various Styles to Choose From

Shows various designs and colors of traction rope styles.

Key Features

- · Adjustable Slip Design: Provides a secure and customizable fit.
- Luxury Retractable: Offers flexible control and easy storage.
- Durable Nylon Rope: High-quality material for long-lasting use.
- · Volume Colors: Choose from a variety of vibrant colors.
- Comfortable Grip: Ergonomic handle for a secure hold.

**VARIOUS STYLES TO CHOOSE FROM** 