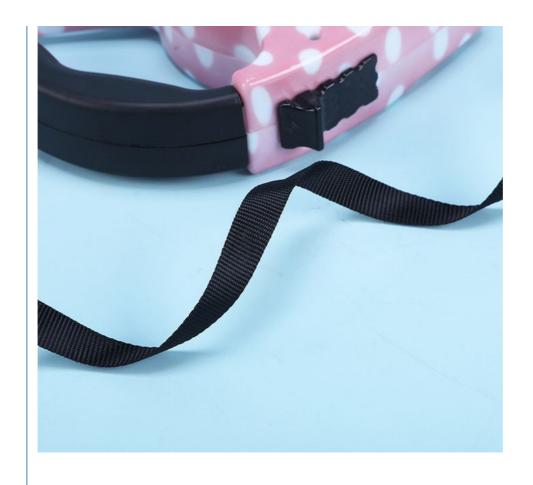

Push the button forward to fix the rope for easy towing.

Push the button forward and the rope will automatically retract, and the length can also be adjusted.

02 SELECTED ROPE

Strong and durable, not easy to break.

### ONE TOUCH BUTTON

Push the button forward to fix the rope for easy towing Push the button forward and the rope will automatically retract, and the length can also be adjusted.

SELECTED ROPE
Strong and durable, not easy to break.