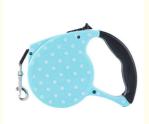

Various Styles to Choose From

Shows various designs and colors of traction rope styles.

Key Features

- · Adjustable Slip Design: Provides a secure and customizable fit.
- Luxury Retractable: Offers flexible control and easy storage.
- Durable Nylon Rope: High-quality material for long-lasting use.
- · Volume Colors: Choose from a variety of vibrant colors.
- Comfortable Grip: Ergonomic handle for a secure hold.

**VARIOUS STYLES TO CHOOSE FROM** 