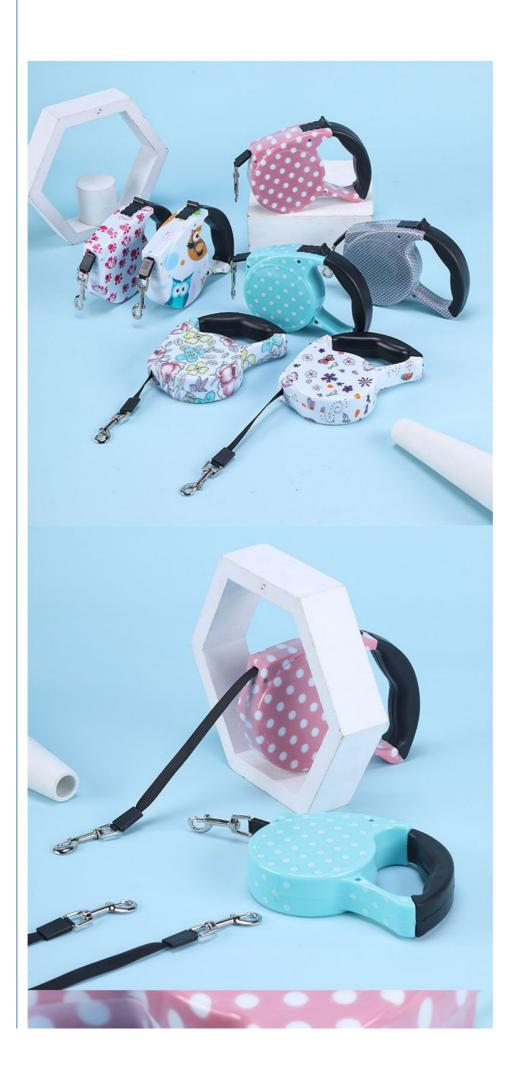

Various Styles to Choose From

Shows various designs and colors of traction rope styles.

Key Features

- · Adjustable Slip Design: Provides a secure and customizable fit.
- Luxury Retractable: Offers flexible control and easy storage.
- Durable Nylon Rope: High-quality material for long-lasting use.
- · Volume Colors: Choose from a variety of vibrant colors.
- Comfortable Grip: Ergonomic handle for a secure hold.

**VARIOUS STYLES TO CHOOSE FROM** 

# "Walking dog artifact"

Retractable automatic traction rope

A variety of styles for you to choose from