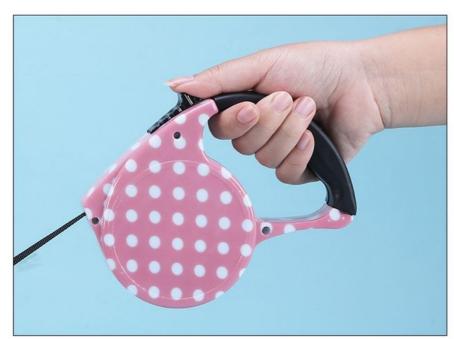

#### **Product Description**

**Product Information** 

Name: Color automatic traction rope

Color: See details Applicable: All dogs

Material: Plastic shell, nylon rope, metal lock

Specifications: 5 meters
Design Buying Points
01 ONE TOUCH BUTTON

Push the button forward to fix the rope for easy towing.

Push the button forward and the rope will automatically retract, and the length can also be adjusted.

02 SELECTED ROPE

Strong and durable, not easy to break.

### ONE TOUCH BUTTON

Push the button forward to fix the rope for easy towing Push the button forward and the rope will automatically retract, and the length can also be adjusted.

SELECTED ROPE
Strong and durable, not easy to break.