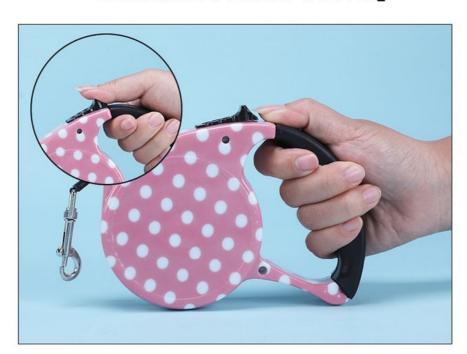

# 「DESIGN BUYING POINTS」

01

### ONE TOUCH BUTTON

Push the button forward to fix the rope for easy towing Push the button forward and the rope will automatically retract, and the length can also be adjusted.

SELECTED ROPE
Strong and durable, not easy to break.