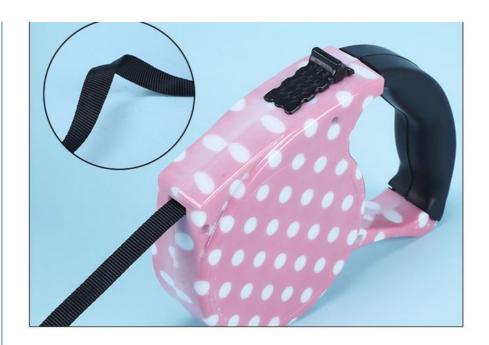

Push the button forward to fix the rope for easy towing.

Push the button forward and the rope will automatically retract, and the length can also be adjusted.

02 SELECTED ROPE

Strong and durable, not easy to break.

### ONE TOUCH BUTTON

Push the button forward to fix the rope for easy towing Push the button forward and the rope will automatically retract, and the length can also be adjusted.

SELECTED ROPE
Strong and durable, not easy to break.