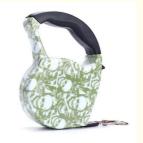

Various Styles to Choose From

Shows various designs and colors of traction rope styles.

Key Features

- · Adjustable Slip Design: Provides a secure and customizable fit.
- Luxury Retractable: Offers flexible control and easy storage.
- Durable Nylon Rope: High-quality material for long-lasting use.
- · Volume Colors: Choose from a variety of vibrant colors.
- Comfortable Grip: Ergonomic handle for a secure hold.

**VARIOUS STYLES TO CHOOSE FROM** 