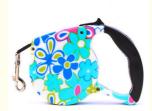

Various Styles to Choose From

Shows various designs and colors of traction rope styles.

Key Features

- · Adjustable Slip Design: Provides a secure and customizable fit.
- Luxury Retractable: Offers flexible control and easy storage.
- Durable Nylon Rope: High-quality material for long-lasting use.
- · Volume Colors: Choose from a variety of vibrant colors.
- Comfortable Grip: Ergonomic handle for a secure hold.

**VARIOUS STYLES TO CHOOSE FROM** 