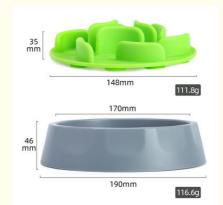

Dogs, Cats

Product Name: 2 In 1 Pet Slow Feeder Bowl

190\*46mm Size: 300 Pcs MOQ: Keyword: Pet Feeder 550ml/19oz • Capacity:

Type: Pet Bowls & Feeders

"Highly recommend this slow feeder. It's durable, safe, and really helps with my cat's digestion."

Produce Name 2 IN 1 Pet Slow Feeder Bowl

Material Silicone+PE Colors 3 Color

Size 190\*46\*170/148\*35mm

MOQ 300 Pcs
Delivery Time As your request

Custom service Design, logo and packing can be customized

Package Opp bag/Color Box

Product Size

Product Details

Room 502A, Building 1, 38 Tianyi Street, High-Tech Zone, Chengdu, Sichuan, China