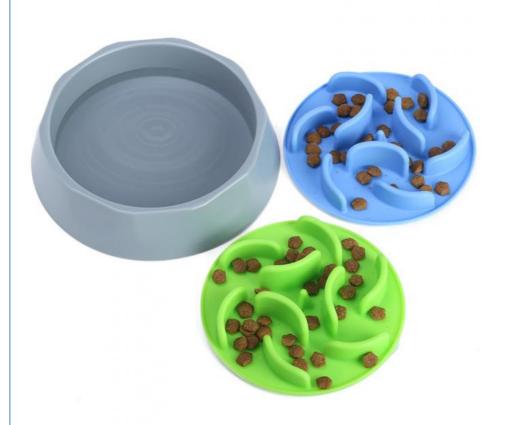

Dogs, Cats

Product Name: 2 In 1 Pet Slow Feeder Bowl

190\*46mm Size: 300 Pcs MOQ: Keyword: Pet Feeder 550ml/19oz • Capacity:

Type: Pet Bowls & Feeders

- 2. Key Features
- Slow Feeder Design: The unique design encourages your pet to eat slowly, reducing the risk of choking and improving digestion.
- Collapsible and Portable: The silicone bowl can be easily collapsed for storage and travel, making it perfect for on-the-go feeding.
- Durable and Safe: Made from high-quality, food-grade silicone, this bowl is safe for your pet and built to last.
- Easy to Clean: The smooth silicone surface is easy to clean, either by hand or in the dishwasher.
- Non-Slip Base: The non-slip base ensures the bowl stays in place during mealtime, preventing spills and messes.
- 3. Usage Scenarios