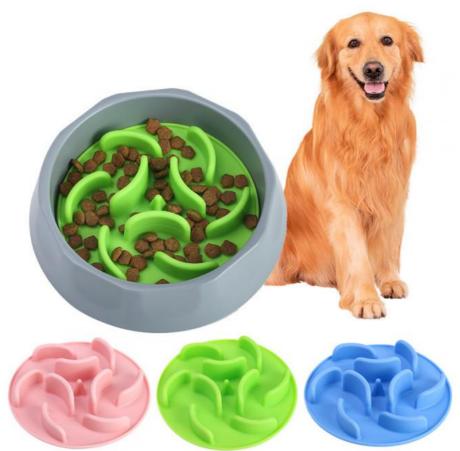

Dogs, Cats

Product Name: 2 In 1 Pet Slow Feeder Bowl

190\*46mm Size: 300 Pcs MOQ: Keyword: Pet Feeder 550ml/19oz • Capacity:

Type: Pet Bowls & Feeders

"Highly recommend this slow feeder. It's durable, safe, and really helps with my cat's digestion."

Produce Name 2 IN 1 Pet Slow Feeder Bowl

Material Silicone+PE Colors 3 Color

Size 190\*46\*170/148\*35mm