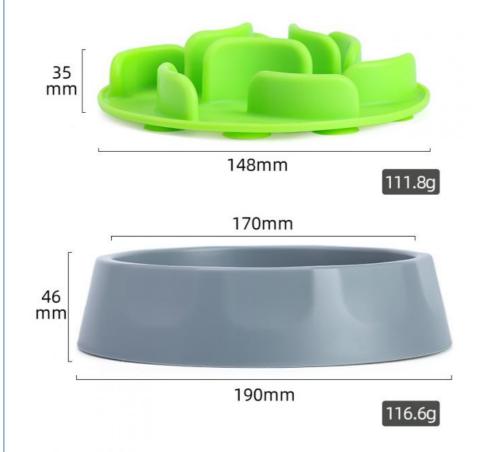

Dogs, Cats

Product Name: 2 In 1 Pet Slow Feeder Bowl

190\*46mm Size: 300 Pcs MOQ: Keyword: Pet Feeder 550ml/19oz • Capacity:

Type: Pet Bowls & Feeders

"Highly recommend this slow feeder. It's durable, safe, and really helps with my cat's digestion."

Produce Name 2 IN 1 Pet Slow Feeder Bowl

Material Silicone+PE Colors 3 Color

Size 190\*46\*170/148\*35mm