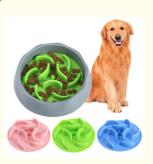

# Non Automatic Pet Slow Feeder Bowl Collapsible Silicone Cat Slow **Feeder**

Dogs, Cats

Product Name: 2 In 1 Pet Slow Feeder Bowl

190\*46mm Size: 300 Pcs MOQ: Keyword: Pet Feeder 550ml/19oz • Capacity:

Type: Pet Bowls & Feeders

### **Product Description**

Pet Feeding Dog Bowl Non-automatic Pet Feeder Slow Feeder Bowl Collapsible Silicone