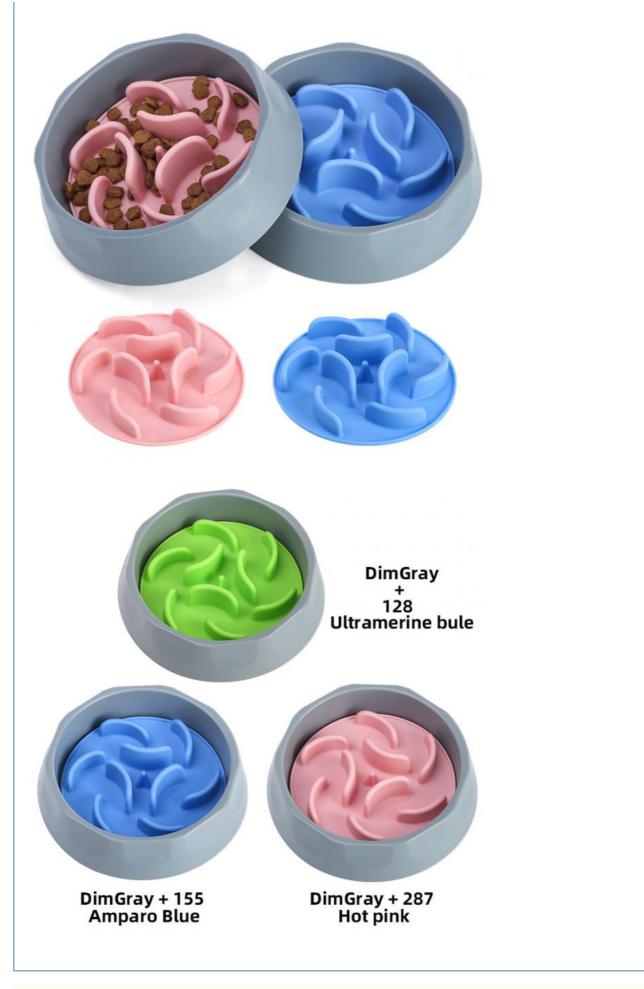

Dogs, Cats

Product Name: 2 In 1 Pet Slow Feeder Bowl

190\*46mm Size: 300 Pcs MOQ: Keyword: Pet Feeder 550ml/19oz • Capacity:

Type: Pet Bowls & Feeders

"Highly recommend this slow feeder. It's durable, safe, and really helps with my cat's digestion."

Produce Name 2 IN 1 Pet Slow Feeder Bowl

Material Silicone+PE Colors 3 Color

Size 190\*46\*170/148\*35mm