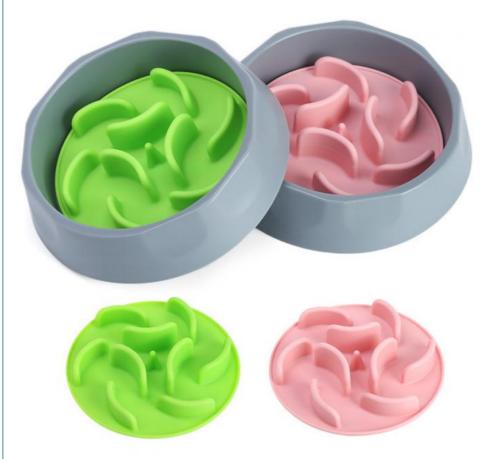

Dogs, Cats

Product Name: 2 In 1 Pet Slow Feeder Bowl

190\*46mm Size: 300 Pcs MOQ: Keyword: Pet Feeder 550ml/19oz • Capacity:

Type: Pet Bowls & Feeders

"Highly recommend this slow feeder. It's durable, safe, and really helps with my cat's digestion."

Produce Name 2 IN 1 Pet Slow Feeder Bowl

Material Silicone+PE Colors 3 Color

Size 190\*46\*170/148\*35mm