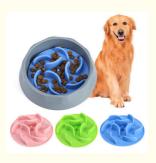

### **Product Description**

Pet Feeding Dog Bowl Non-automatic Pet Feeder Slow Feeder Bowl Collapsible Silicone

#### 1. Introduction

Worried about your pet eating too quickly and facing digestive issues? Our Pet Feeding Dog Bowl is the perfect solution! Designed to slow down your pet's eating pace, this non-automatic feeder helps prevent bloating and promotes healthier digestion. Made from collapsible silicone, it's also convenient for travel and storage.