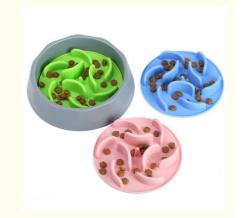

Dogs, Cats

Product Name: 2 In 1 Pet Slow Feeder Bowl

190\*46mm Size: 300 Pcs MOQ: Keyword: Pet Feeder 550ml/19oz • Capacity:

Type: Pet Bowls & Feeders

"Highly recommend this slow feeder. It's durable, safe, and really helps with my cat's digestion."

Produce Name 2 IN 1 Pet Slow Feeder Bowl

Material Silicone+PE Colors 3 Color

Size 190\*46\*170/148\*35mm