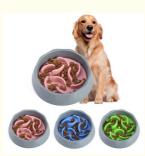

Dogs, Cats

Product Name: 2 In 1 Pet Slow Feeder Bowl

190\*46mm Size: 300 Pcs MOQ: Keyword: Pet Feeder 550ml/19oz • Capacity:

Type: Pet Bowls & Feeders

"Highly recommend this slow feeder. It's durable, safe, and really helps with my cat's digestion."

Produce Name 2 IN 1 Pet Slow Feeder Bowl

Material Silicone+PE Colors 3 Color

Size 190\*46\*170/148\*35mm