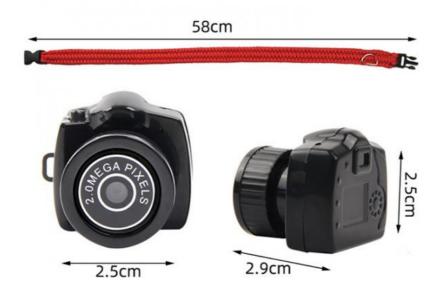

58cm (length of the red rope) 2.5cm (diameter of the camera) 2.9cm (height of the camera) PRODUCT: Pet camera collar SIZE: As shown in the figure above WEIGHT: 13g camera, 57g collar

FUNCTION: Pet collars, miniature cameras

## Product Details

| PROCUCT  | Pet camera collar              |
|----------|--------------------------------|
| SIZE     | As shown in the figure above   |
| WEIGHT   | 13g camera, 57g collar         |
| FUNCTION | Pet collars, miniature cameras |