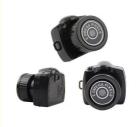

## **Product Specification**

• Feature: Personalized, Mini Camera

· Application: Pet Collar Camera, Small Animals, Dogs

Material: Polyester, Polyester

Solid • Pattern: · Decoration: Dog Collar

• Product Name: Pet Collar Camera

Pet Collar • Type:

"collar:58cm Camera:2.5\*2.5\*2.9cm " Size:

• Item Type: Smart Pet Collar

· Colors: Red Collar+black Camera

• Delivery Time: 15-30days • Sample Time: 3--5 Days

• Highlight: Cat Tracking Collar With Camera,

58cm (length of the red rope) 2.5cm (diameter of the camera) 2.9cm (height of the camera) PRODUCT: Pet camera collar SIZE: As shown in the figure above WEIGHT: 13g camera, 57g collar

FUNCTION: Pet collars, miniature cameras