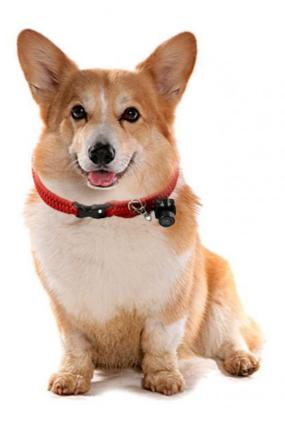

#### **Product Description**

Solid Pattern Pet Collar Camera Wireless USB Digital Camera Supplies Dog

Looking for a high-tech collar for your dog? Our Solid Pattern Pet Collar Camera is the perfect choice. This collar combines style with functionality, allowing you to monitor your pet's activities in real-time.

Wireless Digital Camera: Capture high-quality videos and photos of your pet's adventures. USB Rechargeable: Conveniently recharge the camera using any USB port, eliminating the need for batteries. Solid Pattern Design: The sleek, solid pattern adds a touch of style, making your pet stand out. Adjustable Fit: Easily adjustable to fit dogs of various sizes, providing maximum comfort and security. Durable Material: Made from high-quality materials, this collar is built to withstand daily wear and tear.