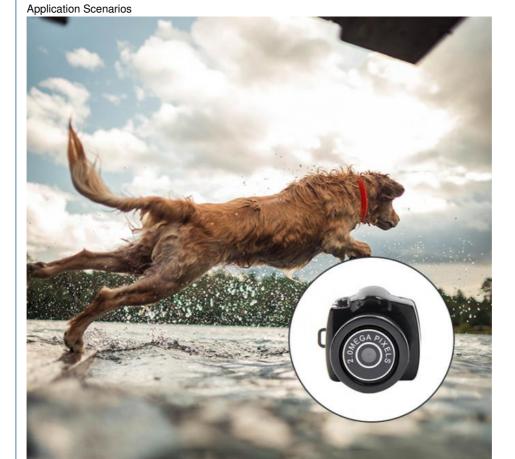

Imagine seeing the world from your pet's perspective, the wireless camera capturing every moment. Whether you're at home, in the park, or on an adventure, this collar provides a unique way to stay connected with your pet.