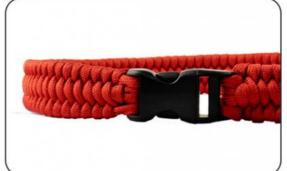

Pet Collar • Type:

"collar:58cm Camera:2.5\*2.5\*2.9cm " Size:

• Item Type: Smart Pet Collar

· Colors: Red Collar+black Camera

• Delivery Time: 15-30days • Sample Time: 3--5 Days

• Highlight: Cat Tracking Collar With Camera,

58cm (length of the red rope) 2.5cm (diameter of the camera) 2.9cm (height of the camera) PRODUCT: Pet camera collar SIZE: As shown in the figure above WEIGHT: 13g camera, 57g collar

FUNCTION: Pet collars, miniature cameras

A tightly woven collar

Convenient plug buckle

Compact camera