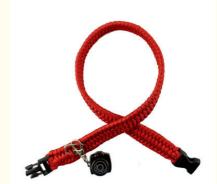

Pet Collar • Type:

"collar:58cm Camera:2.5\*2.5\*2.9cm " Size:

• Item Type: Smart Pet Collar

· Colors: Red Collar+black Camera

• Delivery Time: 15-30days • Sample Time: 3--5 Days

• Highlight: Cat Tracking Collar With Camera,

58cm (length of the red rope) 2.5cm (diameter of the camera) 2.9cm (height of the camera) PRODUCT: Pet camera collar SIZE: As shown in the figure above WEIGHT: 13g camera, 57g collar

FUNCTION: Pet collars, miniature cameras