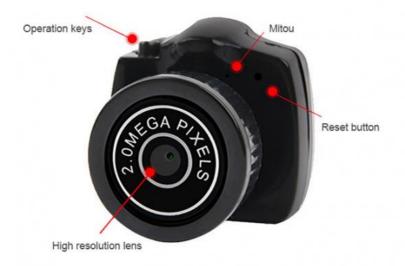

A tightly woven collar Convenient plug buckle Compact camera Operation keys Mitou Reset button

High resolution lens Indicator light Lanvard hook USB

Micro SD Card slot

No display (The lens is fixed)

Pet supplies rope dog collar camera pet collar Wireless usb digital pet collar camera