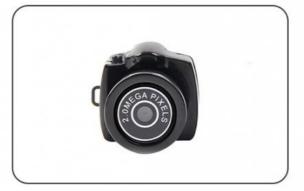

58cm (length of the red rope) 2.5cm (diameter of the camera) 2.9cm (height of the camera) PRODUCT: Pet camera collar SIZE: As shown in the figure above WEIGHT: 13g camera, 57g collar

FUNCTION: Pet collars, miniature cameras

## Product Details

| PROCUCT  | Pet camera collar              |
|----------|--------------------------------|
| SIZE     | As shown in the figure above   |
| WEIGHT   | 13g camera, 57g collar         |
| FUNCTION | Pet collars, miniature cameras |