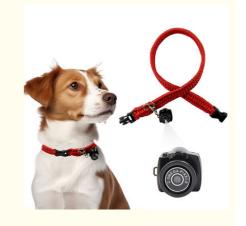

## **Product Specification**

• Feature: Personalized, Mini Camera

· Application: Pet Collar Camera, Small Animals, Dogs

Material: Polyester, Polyester

Solid • Pattern: · Decoration: Dog Collar

• Product Name: Pet Collar Camera

Pet Collar • Type:

"collar:58cm Camera:2.5\*2.5\*2.9cm " Size:

• Item Type: Smart Pet Collar

· Colors: Red Collar+black Camera

• Delivery Time: 15-30days • Sample Time: 3--5 Days

• Highlight: Cat Tracking Collar With Camera,

#### **Product Description**

Solid Pattern Pet Collar Camera Wireless USB Digital Camera Supplies Dog

Looking for a high-tech collar for your dog? Our Solid Pattern Pet Collar Camera is the perfect choice. This collar combines style with functionality, allowing you to monitor your pet's activities in real-time.