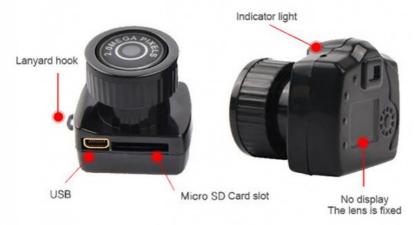

A tightly woven collar Convenient plug buckle Compact camera Operation keys Mitou Reset button

High resolution lens Indicator light Lanvard hook USB

Micro SD Card slot

No display (The lens is fixed)

Pet supplies rope dog collar camera pet collar Wireless usb digital pet collar camera