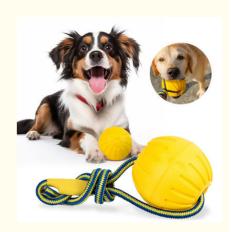

## More Images

Pet Rope EVA Floating Foam Ball Bite Pull Ring Interactive Dog Chew Toys training

**Products Description** 

#### 1. Introduction

Looking for a fun and engaging toy to keep your dog entertained and active? Our Pet Rope EVA Floating Foam Ball is the perfect solution! Designed for interactive play and training, this chew toy combines durability with excitement. Whether your dog loves to fetch, chew, or tug, this toy will provide hours of enjoyment. Say goodbye to boredom and hello to endless fun!

#### 2. Key Features

• "Floating Foam Ball": Made from high-quality EVA foam, this ball floats on water, making it perfect for pool or beach play. Your dog can enjoy fetching and swimming with this versatile toy.

• "Durable Rope": The sturdy rope attached to the ball is ideal for tug-of-war games and interactive play. It's designed to withstand vigorous pulling and chewing.

• "Bite-Resistant Material": The EVA foam and rope are both bite-resistant, ensuring the toy lasts longer even with aggressive chewers.

#### 3. Usage Scenarios

Imagine a sunny day at the beach, playing fetch with your dog as they chase the floating foam ball into the waves. Or a fun afternoon in the backyard, engaging in a game of tug-of-war. This toy is perfect for both water and land play, providing versatile entertainment for your pet. It's also great for training sessions, helping to improve your dog's agility and obedience while keeping them active and happy.