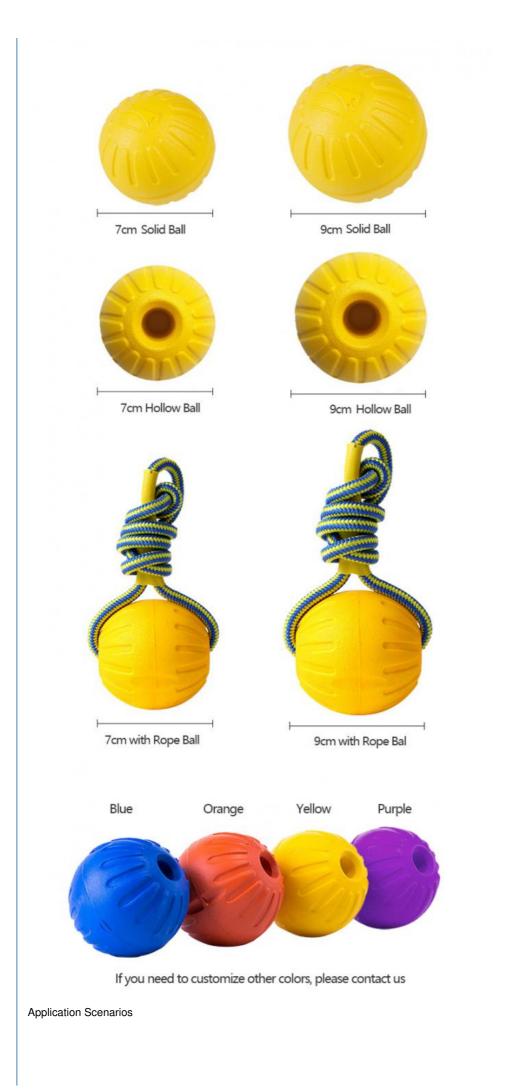

## **Product Specification**

- Feature:
- Application:

• Supply Ability:

- Material:
- Product Name:
- Color:
- Weight:
- Size:
- MOQ:Port:
- 000
- Highlight:
- Yellow, Blue, Purple, Pink (Cutom Other Color) 45~150g 7cm, 9cm 300 Pcs GuangZhou 9cm foam dog balls, foam dog balls eva,

| Produce Name | Foam Dog Toys                                  |
|--------------|------------------------------------------------|
| Material     | EVA                                            |
| Colors       | Yellow, Blue, Purple, Pink (Cutom Other Color) |
| Size         | 7cm, 9cm                                       |
| Weight       | 45-150g                                        |
| MOQ          | 300pcs                                         |