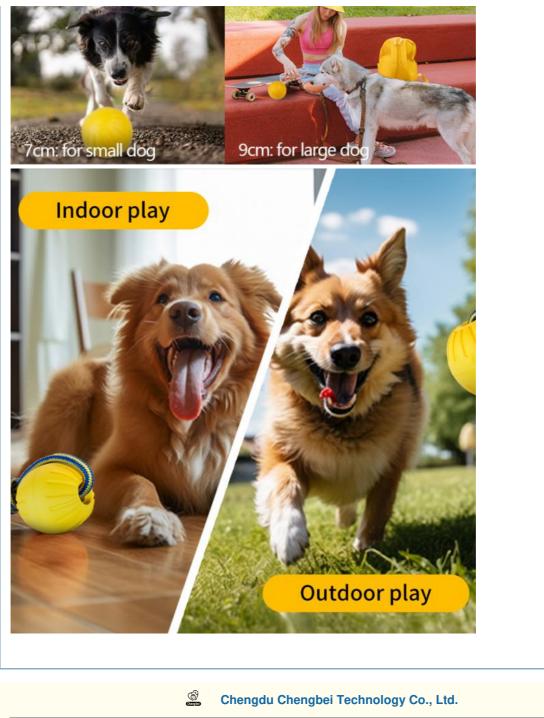

#### 3. Usage Scenarios

Imagine a sunny day at the beach, playing fetch with your dog as they chase the floating foam ball into the waves. Or a fun afternoon in the backyard, engaging in a game of tug-of-war. This toy is perfect for both water and land play, providing versatile entertainment for your pet. It's also great for training sessions, helping to improve your dog's agility and obedience while keeping them active and happy.