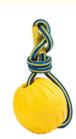

#### 2. Key Features

• "Floating Foam Ball": Made from high-quality EVA foam, this ball floats on water, making it perfect for pool or beach play. Your dog can enjoy fetching and swimming with this versatile toy.

• "Durable Rope": The sturdy rope attached to the ball is ideal for tug-of-war games and interactive play. It's designed to withstand vigorous pulling and chewing.

• "Bite-Resistant Material": The EVA foam and rope are both bite-resistant, ensuring the toy lasts longer even with aggressive chewers.

# Thickened thick rope

Durable, not easy to break when chewed by pets, safe and non-toxic

Product Details

## Floating Water Design

Floating on the water surface, making it easy for dogs to find

+852 9506 3884 and candice@pet-belief.com

Room 502A, Building 1, 38 Tianyi Street, High-Tech Zone, Chengdu, Sichuan, China