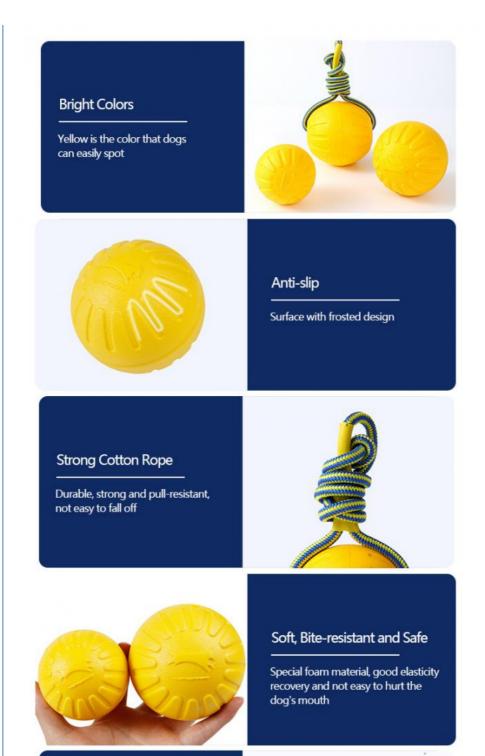

#### 2. Key Features

• "Floating Foam Ball": Made from high-quality EVA foam, this ball floats on water, making it perfect for pool or beach play. Your dog can enjoy fetching and swimming with this versatile toy.

• "Durable Rope": The sturdy rope attached to the ball is ideal for tug-of-war games and interactive play. It's designed to withstand vigorous pulling and chewing.

• "Bite-Resistant Material": The EVA foam and rope are both bite-resistant, ensuring the toy lasts longer even with aggressive chewers.

• "Interactive Design": The combination of the foam ball and rope makes this toy perfect for interactive play, helping to strengthen the bond between you and your dog.

"Customizable Logo": Personalize the toy with your logo or brand, making it a great promotional item or unique gift for pet lovers.