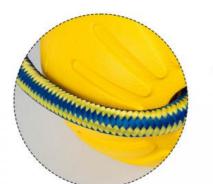

• "Durable Rope": The sturdy rope attached to the ball is ideal for tug-of-war games and interactive play. It's designed to withstand vigorous pulling and chewing.

• "Bite-Resistant Material": The EVA foam and rope are both bite-resistant, ensuring the toy lasts longer even with aggressive chewers.

# Thickened thick rope

Durable, not easy to break when chewed by pets, safe and non-toxic

Product Details