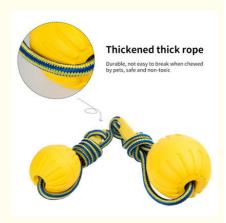

# Thickened thick rope

Durable, not easy to break when chewed by pets, safe and non-toxic

Product Details