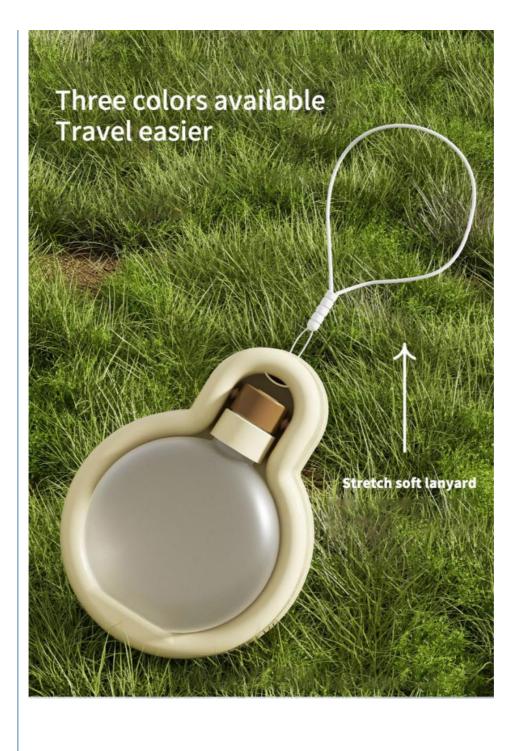

| Produce<br>Name | Portable Pet Water Bolite                                                                                                                                                                                                  |
|-----------------|----------------------------------------------------------------------------------------------------------------------------------------------------------------------------------------------------------------------------|
| Material        | PET                                                                                                                                                                                                                        |
| Colors          | 3 Colors                                                                                                                                                                                                                   |
| Capacity        | Rope: 180cm                                                                                                                                                                                                                |
| MOQ             | 100Pcs                                                                                                                                                                                                                     |
| NOTICE          | This product is a patented product, with the European Union, the United States and other patents, imitators must be investigated, whoever produces and sells imitations will be held legally responsible for compensation! |