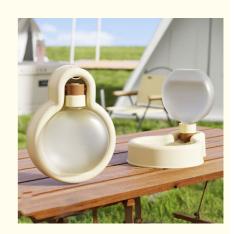

## 350ml 500ml Portable Dog Water Feeder Foldable Pet Drink Bottle Sealed Design

#### 1. Introduction

Worried about keeping your pet hydrated during outdoor adventures? Our Portable Pet Water Bottle is the perfect solution! Designed with a foldable drinking bowl and a sealed design, this water bottle ensures your pet stays hydrated and happy, no matter where your travels take you. It's compact, convenient, and essential for any pet owner on the go. 2. Key Features

• Foldable Drinking Bowl: The integrated foldable bowl makes it easy for your pet to drink, providing a convenient and messfree hydration solution.

• Sealed Design: The sealed design prevents leaks, ensuring that your bag and belongings stay dry.

• Portable and Lightweight: Available in two sizes (18313962mm and 19615063mm), this water bottle is compact and lightweight, making it easy to carry during hikes, walks, and travel.

• Durable and Safe: Made from high-quality, BPA-free materials, this water bottle is safe for your pet and built to last.

• Easy to Use: The one-hand operation allows you to dispense water with ease, making it convenient to hydrate your pet on the go.

3. Usage Scenarios

Imagine a day out hiking or camping with your dog, knowing you have a reliable water source at hand. Whether you're exploring new trails, spending a day at the beach, or just taking a long walk in the park, our Portable Pet Water Bottle ensures your pet stays hydrated and refreshed. It's also perfect for road trips, ensuring your pet has access to clean water wherever you go.