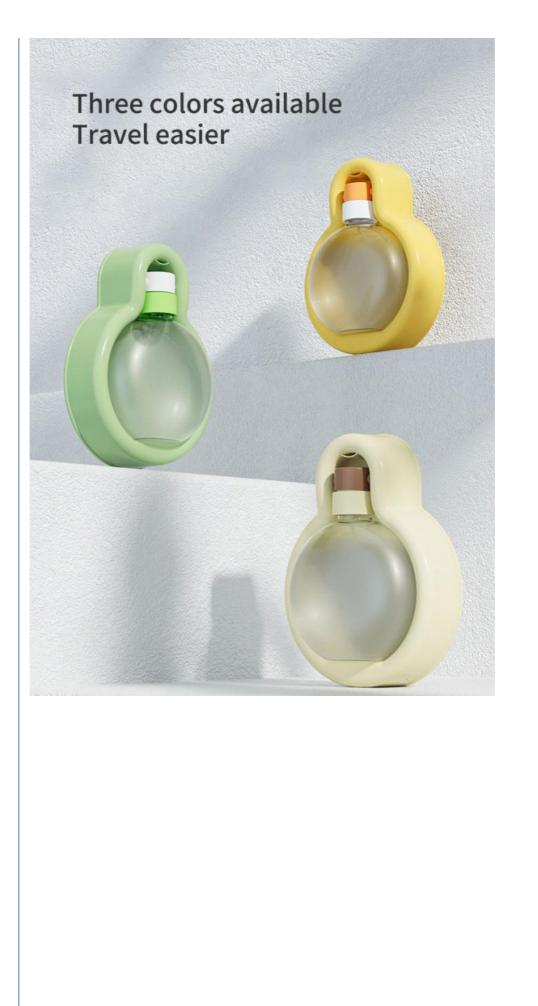

NO NO

Water Bottles

- Dogs, Cats
- Sustainable, Stocked
  - Portable Dog Water Bottle
    - 10 Color
- Welcomed Accepted
  - 350ml/500ml
    - 183\*139\*62mm/196\*150\*63mm
  - Opp Bags
  - Logo, Color, Label Etc

| Produce<br>Name | Portable Pet Water Bolite                                                                                                                                                                                                  |
|-----------------|----------------------------------------------------------------------------------------------------------------------------------------------------------------------------------------------------------------------------|
| Material        | PET                                                                                                                                                                                                                        |
| Colors          | 3 Colors                                                                                                                                                                                                                   |
| Capacity        | Rope: 180cm                                                                                                                                                                                                                |
| MOQ             | 100Pcs                                                                                                                                                                                                                     |
| NOTICE          | This product is a patented product, with the European Union, the United States and other patents, imitators must be investigated, whoever produces and sells imitations will be held legally responsible for compensation! |