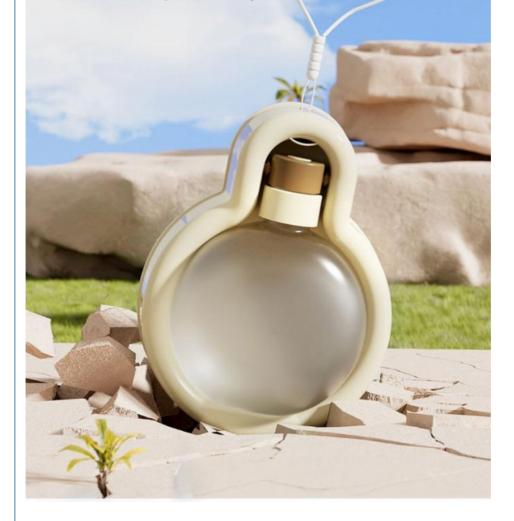

• Portable and Lightweight: Available in two sizes (18313962mm and 19615063mm), this water bottle is compact and lightweight, making it easy to carry during hikes, walks, and travel.

• Durable and Safe: Made from high-quality, BPA-free materials, this water bottle is safe for your pet and built to last.

| Produce<br>Name | Portable Pet Water Bolite                                                                                                                                                                                                  |
|-----------------|----------------------------------------------------------------------------------------------------------------------------------------------------------------------------------------------------------------------------|
| Material        | PET                                                                                                                                                                                                                        |
| Colors          | 3 Colors                                                                                                                                                                                                                   |
| Capacity        | Rope: 180cm                                                                                                                                                                                                                |
| MOQ             | 100Pcs                                                                                                                                                                                                                     |
| NOTICE          | This product is a patented product, with the European Union, the United States and other patents, imitators must be investigated, whoever produces and sells imitations will be held legally responsible for compensation! |