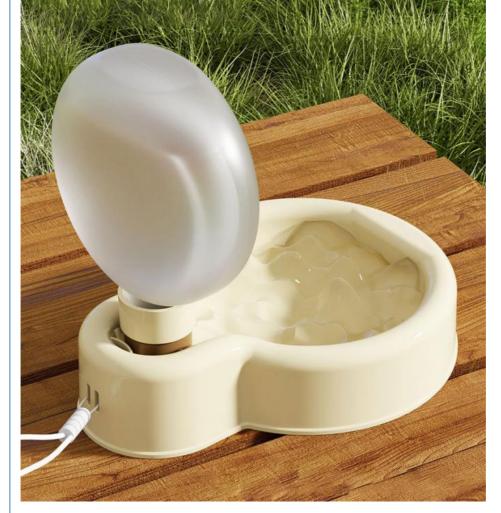

# Increased stable base Can be placed flat without holding hands

Not afraid of spilling, the dragon loves to drink water as much as he wants

## PP resin pot body Unbreakable if dropped from 5 meters

After hundreds of drop tests, it is sturdy and resistant to falls.