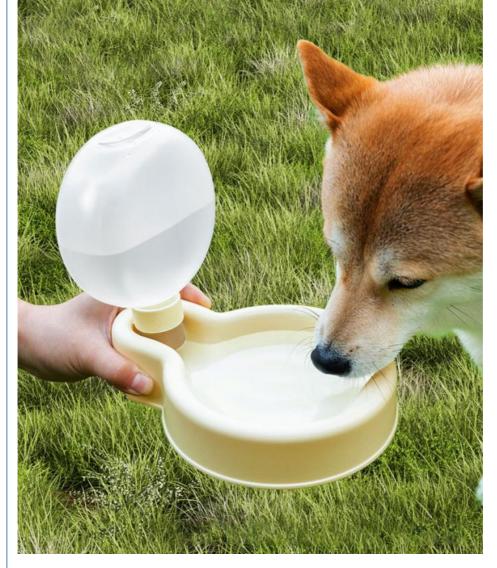

#### 1. Introduction

Worried about keeping your pet hydrated during outdoor adventures? Our Portable Pet Water Bottle is the perfect solution! Designed with a foldable drinking bowl and a sealed design, this water bottle ensures your pet stays hydrated and happy, no matter where your travels take you. It's compact, convenient, and essential for any pet owner on the go. 2. Key Features

• Foldable Drinking Bowl: The integrated foldable bowl makes it easy for your pet to drink, providing a convenient and messfree hydration solution.

• Sealed Design: The sealed design prevents leaks, ensuring that your bag and belongings stay dry.

• Portable and Lightweight: Available in two sizes (18313962mm and 19615063mm), this water bottle is compact and lightweight, making it easy to carry during hikes, walks, and travel.

• Durable and Safe: Made from high-quality, BPA-free materials, this water bottle is safe for your pet and built to last.

• Easy to Use: The one-hand operation allows you to dispense water with ease, making it convenient to hydrate your pet on the go.

3. Usage Scenarios

Imagine a day out hiking or camping with your dog, knowing you have a reliable water source at hand. Whether you're exploring new trails, spending a day at the beach, or just taking a long walk in the park, our Portable Pet Water Bottle ensures your pet stays hydrated and refreshed. It's also perfect for road trips, ensuring your pet has access to clean water wherever you go.