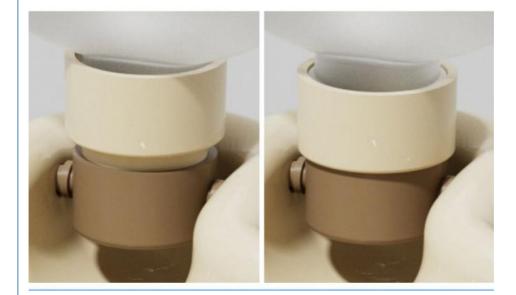

## **DROP DOWN**

Out of water

lock

Transparent frosted bottle The amount of water is clearly visible

Product Details