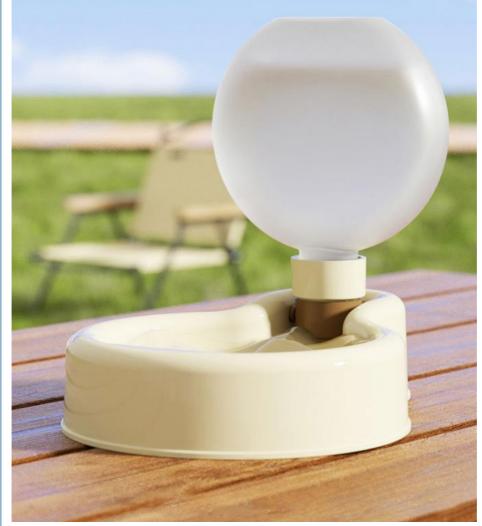

# 500ml super large capacity Dog drinks all day long

## **DROP DOWN**

Out of water

lock

Transparent frosted bottle The amount of water is clearly visible

Product Details

# Increased stable base Can be placed flat without holding hands

Not afraid of spilling, the dragon loves to drink water as much as he wants