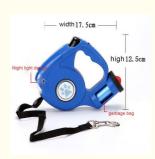

### **Product Description**

Name: Automatic telescopic traction rope

Material: nylon rope/chrome - plated metal fasteners

Features: built - in night light, trash bag

Length: 3M/5M Color: as shown

Specification: 3M (can bear below 35KG)

### PRODUCT INFORMATION

Name: Automatic telescopic traction rope Material: nylon rope/chrome-plated metal

fastenersFeatures: built-in night light

trash bag Length: 3M/5M Color: as shown

Specification: 3M (can bear below 35KG)