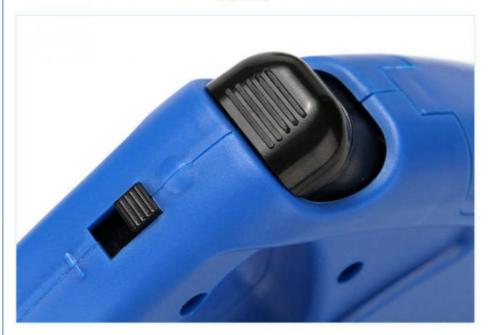

# Button

—Key control button, relax and shrink the length of the traction rope, simple and convenient

Key Features

- · LED Flashlight: Enhances visibility during night walks.
- Retractable Design: Provides flexible control and easy storage.
- Garbage Bag Holder: Conveniently includes a universal cleaning poop bag.
- Durable Material: High-quality construction for long-lasting use.
- · Comfortable Grip: Ergonomic handle for a secure hold.