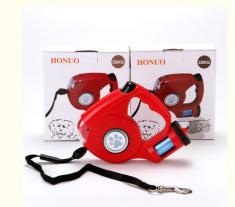

### **Product Specification**

• Feature: Sustainable, Retractable

· Application: Small Animals, Small Animals, Dogs

. Material: Floral • Pattern: · Decoration: Rivet

• Product Name: Retractable Pet Leash

Universal · Size: Smart Pet Leash • Item Type: · Colors: Blue Black Red • Delivery Time: 15-30days

### **Product Description**

Name: Automatic telescopic traction rope

Material: nylon rope/chrome - plated metal fasteners

Features: built - in night light, trash bag

Length: 3M/5M Color: as shown

Specification: 3M (can bear below 35KG)

Key Features

- · LED Flashlight: Enhances visibility during night walks.
- Retractable Design: Provides flexible control and easy storage.
- Garbage Bag Holder: Conveniently includes a universal cleaning poop bag.
- Durable Material: High-quality construction for long-lasting use.
- · Comfortable Grip: Ergonomic handle for a secure hold.