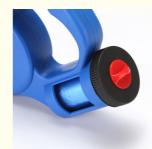

# Button

—Key control button, relax and shrink the length of the traction rope, simple and convenient

# Lock

Bold chrome-plated buckle lock, not easy to rust, strong a brasion resistance, the hook can also be rotated 360 degrees