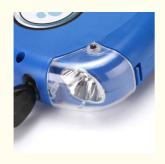

Key Features

- · LED Flashlight: Enhances visibility during night walks.
- Retractable Design: Provides flexible control and easy storage.
- Garbage Bag Holder: Conveniently includes a universal cleaning poop bag.
- Durable Material: High-quality construction for long-lasting use.
- · Comfortable Grip: Ergonomic handle for a secure hold.

# Button

—Key control button, relax and shrink the length of the traction rope, simple and convenient