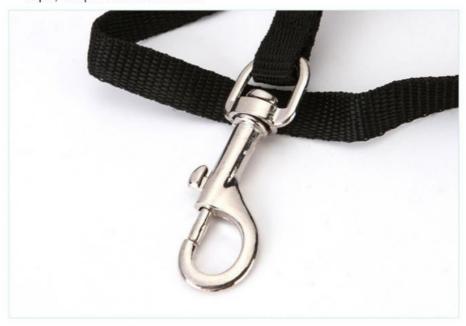

# Lock

Bold chrome-plated buckle lock, not easy to rust, strong a brasion resistance, the hook can also be rotated 360 degrees