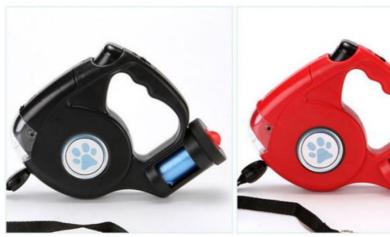

### **Product Specification**

• Feature: Sustainable, Retractable

· Application: Small Animals, Small Animals, Dogs

. Material: Floral • Pattern: · Decoration: Rivet

• Product Name: Retractable Pet Leash

Universal · Size: Smart Pet Leash • Item Type: · Colors: Blue Black Red • Delivery Time: 15-30days

### **Product Description**

Name: Automatic telescopic traction rope

Material: nylon rope/chrome - plated metal fasteners

Features: built - in night light, trash bag

Length: 3M/5M Color: as shown

Specification: 3M (can bear below 35KG)

Key Features

- · LED Flashlight: Enhances visibility during night walks.
- Retractable Design: Provides flexible control and easy storage.
- Garbage Bag Holder: Conveniently includes a universal cleaning poop bag.
- Durable Material: High-quality construction for long-lasting use.
- · Comfortable Grip: Ergonomic handle for a secure hold.