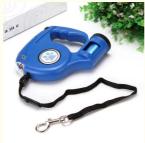

### **Product Specification**

• Feature: Sustainable, Retractable

· Application: Small Animals, Small Animals, Dogs

. Material: Floral • Pattern: · Decoration: Rivet

• Product Name: Retractable Pet Leash

Universal · Size: Smart Pet Leash • Item Type: · Colors: Blue Black Red • Delivery Time: 15-30days

### **Product Description**

Name: Automatic telescopic traction rope

Material: nylon rope/chrome - plated metal fasteners

Features: built - in night light, trash bag

Length: 3M/5M Color: as shown

Specification: 3M (can bear below 35KG)

Key Features

- · LED Flashlight: Enhances visibility during night walks.
- Retractable Design: Provides flexible control and easy storage.
- Garbage Bag Holder: Conveniently includes a universal cleaning poop bag.
- Durable Material: High-quality construction for long-lasting use.
- · Comfortable Grip: Ergonomic handle for a secure hold.