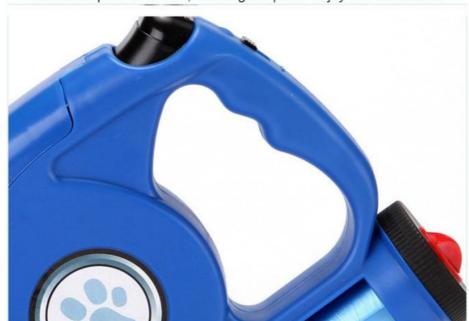

Key Features

- · LED Flashlight: Enhances visibility during night walks.
- Retractable Design: Provides flexible control and easy storage.
- Garbage Bag Holder: Conveniently includes a universal cleaning poop bag.
- Durable Material: High-quality construction for long-lasting use.
- · Comfortable Grip: Ergonomic handle for a secure hold.