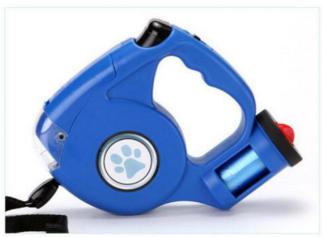

### **Product Specification**

• Feature: Sustainable, Retractable

· Application: Small Animals, Small Animals, Dogs

. Material: Floral • Pattern: · Decoration: Rivet

• Product Name: Retractable Pet Leash

Universal · Size: Smart Pet Leash • Item Type: · Colors: Blue Black Red • Delivery Time: 15-30days

### **Product Description**

Name: Automatic telescopic traction rope

Material: nylon rope/chrome - plated metal fasteners

Features: built - in night light, trash bag

Length: 3M/5M Color: as shown

Specification: 3M (can bear below 35KG)

Key Features

- · LED Flashlight: Enhances visibility during night walks.
- Retractable Design: Provides flexible control and easy storage.
- Garbage Bag Holder: Conveniently includes a universal cleaning poop bag.
- Durable Material: High-quality construction for long-lasting use.
- · Comfortable Grip: Ergonomic handle for a secure hold.