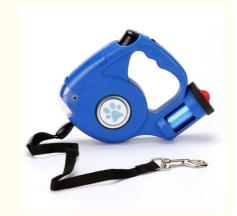

### **Product Specification**

• Feature: Sustainable, Retractable

· Application: Small Animals, Small Animals, Dogs

. Material: Floral • Pattern: · Decoration: Rivet

• Product Name: Retractable Pet Leash

Universal · Size: Smart Pet Leash • Item Type: · Colors: Blue Black Red • Delivery Time: 15-30days

### **Product Description**

Name: Automatic telescopic traction rope

Material: nylon rope/chrome - plated metal fasteners

Features: built - in night light, trash bag

Length: 3M/5M Color: as shown

Specification: 3M (can bear below 35KG)

Key Features

- · LED Flashlight: Enhances visibility during night walks.
- Retractable Design: Provides flexible control and easy storage.
- Garbage Bag Holder: Conveniently includes a universal cleaning poop bag.
- Durable Material: High-quality construction for long-lasting use.
- · Comfortable Grip: Ergonomic handle for a secure hold.