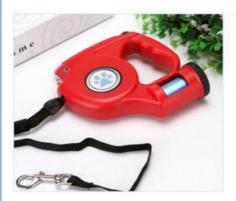

### **Product Description**

Name: Automatic telescopic traction rope

Material: nylon rope/chrome - plated metal fasteners

Features: built - in night light, trash bag

Length: 3M/5M Color: as shown

Specification: 3M (can bear below 35KG)

### PRODUCT INFORMATION

Name: Automatic telescopic traction rope Material: nylon rope/chrome-plated metal

fastenersFeatures: built-in night light

trash bag Length: 3M/5M Color: as shown

Specification: 3M (can bear below 35KG)