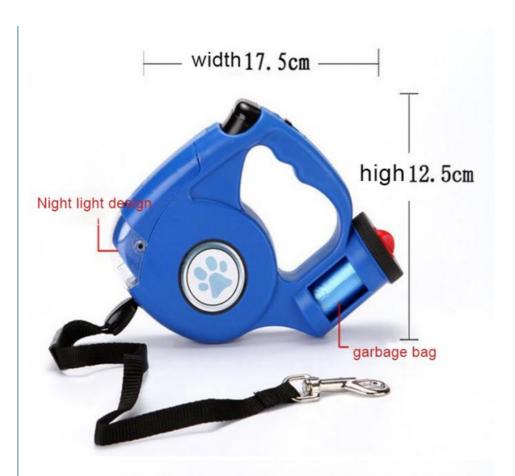

### **Product Description**

Name: Automatic telescopic traction rope

Material: nylon rope/chrome - plated metal fasteners

Features: built - in night light, trash bag

Length: 3M/5M Color: as shown

Specification: 3M (can bear below 35KG)

Key Features

- · LED Flashlight: Enhances visibility during night walks.
- Retractable Design: Provides flexible control and easy storage.
- Garbage Bag Holder: Conveniently includes a universal cleaning poop bag.
- Durable Material: High-quality construction for long-lasting use.
- · Comfortable Grip: Ergonomic handle for a secure hold.

### PRODUCT INFORMATION

Name: Automatic telescopic traction rope Material: nylon rope/chrome-plated metal

fastenersFeatures: built-in night light

trash bag Length: 3M/5M Color: as shown

Specification: 3M (can bear below 35KG)