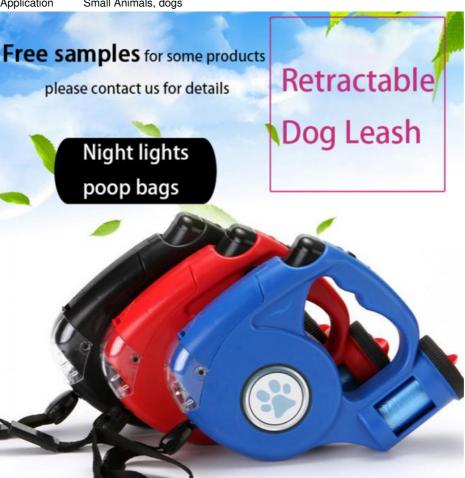

### **Product Specification**

• Feature: Sustainable, Retractable

· Application: Small Animals, Small Animals, Dogs

. Material: Floral • Pattern: · Decoration: Rivet

• Product Name: Retractable Pet Leash

Universal · Size: Smart Pet Leash • Item Type: · Colors: Blue Black Red • Delivery Time: 15-30days

Key Features

- · LED Flashlight: Enhances visibility during night walks.
- Retractable Design: Provides flexible control and easy storage.
- Garbage Bag Holder: Conveniently includes a universal cleaning poop bag.
- Durable Material: High-quality construction for long-lasting use.
- · Comfortable Grip: Ergonomic handle for a secure hold.

Produce name retractable pet leash

pet leash Type Size Universal Colors blue black red Cleaning Rinse with clean

method water

Application Small Animals, dogs