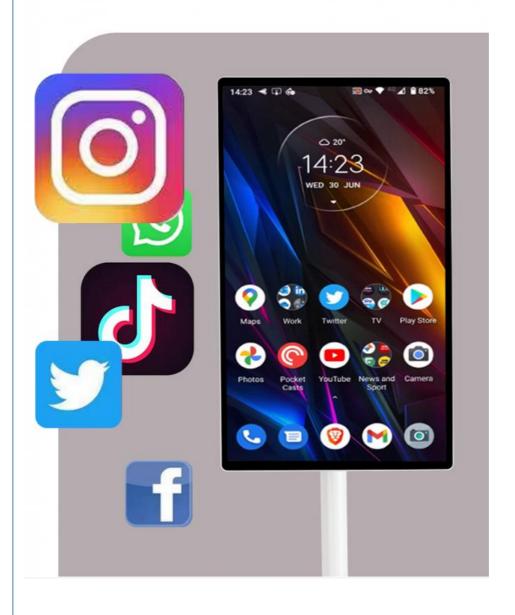

----------------------------------|
| RAM        | 4G/6G                                                          |
| ROM        | 64G/128G                                                       |
| Size       | 21.5 inches                                                    |
| Battery    | 12V 6000MA                                                     |
| Resolution | 1920*1080 IPS                                                  |



Product Size





IPS high-definition screen, ten-point touch, 16.7M colors 100% SRGB color gamut



## Equipped with high-definition lens 1300W high-definition pixels



Product Details

## Surging sound field extraordinary



## Mobile and Experience Anywhere



## Long-lasting battery Rap when you go camping



## Octa-core flagship New Android 12 system



## Multi-screen linkage to amplify the excitement



Watch TV series on your phone or tablet



Small meeting room, wireless screen projection office



Camera-assisted interpretation

## Type-C interface. All your needs are met



## Long distance wireless remote control



# A good assistant for online self-study You can study efficiently at home



## It is also a canvas for creativity

With a stylus, you can do homework, take notes, or draw easily. It supports global handwriting and pen-based shorthand. Record inspiration anytime, anywhere.





Chengdu Chengbei Technology Co., Ltd.



+852 9506 3884





product-pet.com

Room 502A, Building 1, 38 Tianyi Street, High-Tech Zone, Chengdu, Sichuan, China