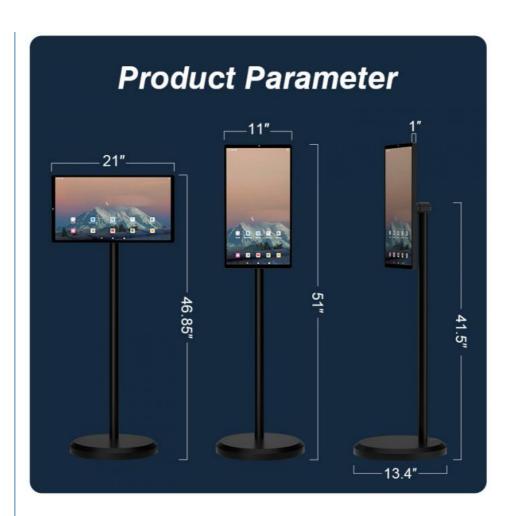

Product Size

IPS high-definition screen, ten-point touch, 16.7M colors 100% SRGB color gamut