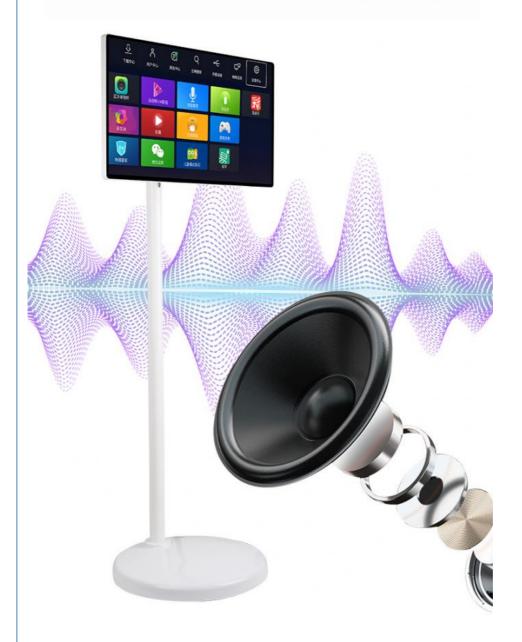

Mark T.



| IIC.PII I  | MTK 8183 (4*ARM Cortex A73@2.0GHz, 4*ARM Cortex<br>A53@2.0GHz) |
|------------|----------------------------------------------------------------|
| RAM        | 4G/6G                                                          |
| ROM        | 64G/128G                                                       |
| Size       | 21.5 inches                                                    |
| Battery    | 12V 6000MA                                                     |
| Resolution | 1920*1080 IPS                                                  |



Product Size





IPS high-definition screen, ten-point touch, 16.7M colors 100% SRGB color gamut



## Equipped with high-definition lens 1300W high-definition pixels



Product Details

## Surging sound field extraordinary



## Mobile and Experience Anywhere



## Long-lasting battery Rap when you go camping



## Octa-core flagship New Android 12 system



## Multi-screen linkage to amplify the excitement



Watch TV series on your phone or tablet



Small meeting room, wireless screen projection office



Camera-assisted interpretation

## Type-C interface. All your needs are met



## Long distance wireless remote control



# A good assistant for online self-study You can study efficiently at home



## It is also a canvas for creativity

With a stylus, you can do homework, take notes, or draw easily. It supports global handwriting and pen-based shorthand. Record inspiration anytime, anywhere.





Chengdu Chengbei Technology Co., Ltd.



+852 9506 3884





product-pet.com

Room 502A, Building 1, 38 Tia