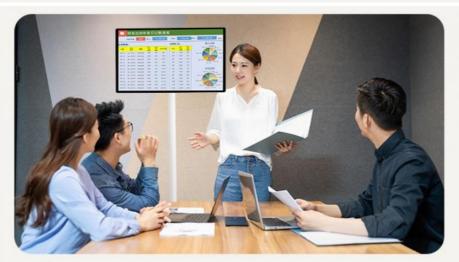

## Multi-screen linkage to amplify the excitement

Watch TV series on your phone or tablet

Small meeting room, wireless screen projection office

Camera-assisted interpretation