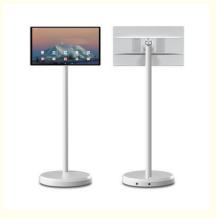

#### **Product Description**

Smart Portable TV 300cd/m Brightness 16:9 21.5 Inches Stand Battery Speaker Android TV

#### 1. Introduction

Are you looking for a versatile and portable entertainment solution? Our Smart Portable TV is designed to meet all your needs, whether you're at home, in the gym, or on the go. With its bright display, built-in battery, and Android TV capabilities, this 21.5-inch TV offers a seamless viewing experience anywhere you are. Enjoy your favorite shows, movies, and games with ease and flexibility.

#### 2. Key Features

- "300cd/m² Brightness": Enjoy clear and vibrant visuals with a brightness level of 300cd/m², ensuring a great viewing experience even in well-lit environments.
- "16:9 Aspect Ratio": The widescreen aspect ratio provides an immersive viewing experience, perfect for movies, TV shows, and gaming.
- "21.5 Inch Display": A compact yet spacious screen size that fits perfectly in any setting, from your living room to your gym.
- "Built-In Stand": The integrated stand allows for easy setup and stability, making it convenient to place the TV on any flat surface.
- "Rechargeable Battery": With a built-in battery, you can enjoy up to several hours of entertainment without needing to be plugged in, perfect for outdoor use or areas without easy access to power outlets.
- "High-Quality Speaker": The built-in speaker delivers clear and powerful sound, enhancing your viewing experience without the need for external speakers.
- "Android TV": Access a wide range of apps, streaming services, and games with the Android TV platform. Enjoy seamless integration with your favorite content providers.