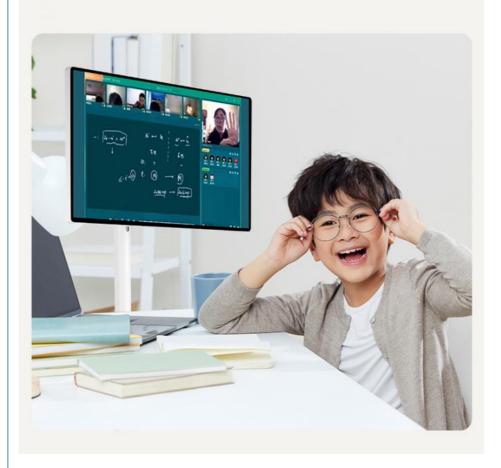

|
| Resolution | 1920*1080 IPS                                                  |



Product Size





IPS high-definition screen, ten-point touch, 16.7M colors 100% SRGB color gamut



## Equipped with high-definition lens 1300W high-definition pixels



Product Details

## Surging sound field extraordinary



## Mobile and Experience Anywhere



## Long-lasting battery Rap when you go camping



## Octa-core flagship New Android 12 system



## Multi-screen linkage to amplify the excitement



Watch TV series on your phone or tablet



Small meeting room, wireless screen projection office



Camera-assisted interpretation

## Type-C interface. All your needs are met



## Long distance wireless remote control



# A good assistant for online self-study You can study efficiently at home



## It is also a canvas for creativity

With a stylus, you can do homework, take notes, or draw easily. It supports global handwriting and pen-based shorthand. Record inspiration anytime, anywhere.





Chengdu Chengbei Technology Co., Ltd.



+852 9506 3884





product-pet.com

Room 502A, Building 1, 38 Tianyi Street, High-Tech Zone, Chengdu, Sichuan, China