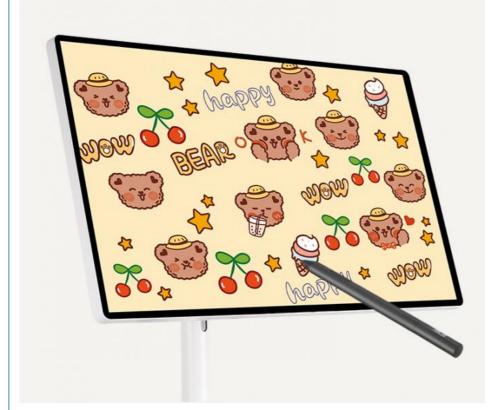

## It is also a canvas for creativity

With a stylus, you can do homework, take notes, or draw easily. It supports global handwriting and pen-based shorthand. Record inspiration anytime, anywhere.

Chengdu Chengbei Technology Co., Ltd.