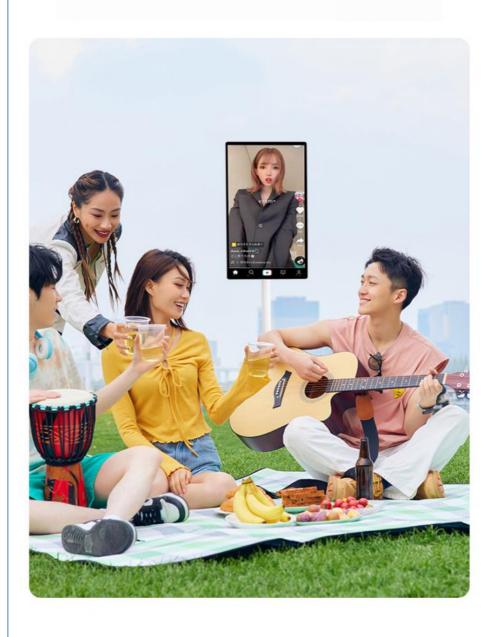

## Multi-screen linkage to amplify the excitement

Watch TV series on your phone or tablet

Small meeting room, wireless screen projection office

Camera-assisted interpretation